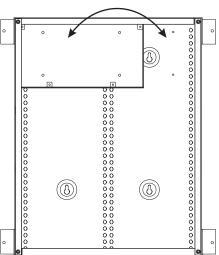

#### Mounting the H290 AC outlet accessory

H290 installs in either of 2 locations

The H290 accessory brings AC power inside the H218, H236 or H254 enclosure. The H290 gives the installer a clean, UL approved location to mount power adaptors. Mount the H290 to either the upper right or upper left corner of the enclosure using the four #6 screws provided. Installation of AC outlets should be done only by a qualified electrician.