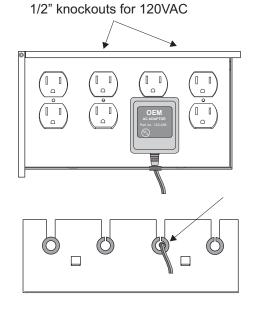

#### Mounting the H290 AC outlet accessory

H290 installs in either of 2 locations

The H290 accessory brings AC power inside the H218, H236 or H254 enclosure. The H290 gives the installer a clean, UL approved location to mount power adaptors. Mount the H290 to either the upper right or upper left corner of the enclosure using the four #6 screws provided. Installation of AC outlets should be done only by a qualified electrician.

The H290 provides space for 4 standard duplex receptacles. Wires should exit the H290 using the grommets provided. The grommets may be cut as shown.