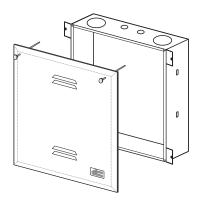

#### Mounting the H290 AC outlet accessory

H290 installs in either of 2 locations

The H290 accessory brings AC power inside the H218, H236 or H254 enclosure. The H290 gives the installer a clean, UL approved location to mount power adaptors. Mount the H290 to either the upper right or upper left corner of the enclosure using the four #6 screws provided. Installation of AC outlets should be done only by a qualified electrician.

#### Installing the cover

#### An old electrician's trick ...

When hanging a heavy cabinet cover, insert nails through the mounting holes on the cover. Guide the nails into the mating holes on the enclosure and let the cover hang from the nails while you attach the screws. (We've included two of these sophisticated devices for your assistance.)

#### **Grounding the cabinet**

When used with model H290 accessory, the grounding lug on the H290 is used. No separate ground lug is provided on the H218, H236 or H254. The user must install ground lugs as necessary.