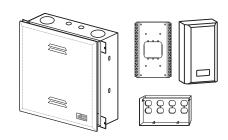

#### Service center enclosures

A full line of OpenHouse compatible enclosures, from simple, inexpensive mounting plates to high capacity in-wall cabinets. AC outlets can be mounted inside the cabinets using a UL listed accessory.

#### Starter systems

RF splitters and telephone punch downs. When it is time to upgrade, just snap this module out and replace with one of more of the more sophisticated units.