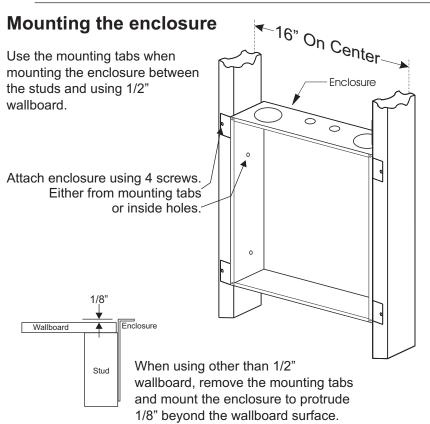

# ChannelPlus Enclosures







#### Installing cables



#### OpenHouse modules attach from the top





#### Mounting the H290 AC outlet accessory

H290 installs in either of 2 locations

The H290 accessory brings AC power inside the H218, H236 or H254 enclosure. The H290 gives the installer a clean, UL approved location to mount power adaptors. Mount the H290 to either the upper right or upper left corner of the enclosure using the four #6 screws provided. Installation of AC outlets should be done only by a qualified electrician.





The H290 provides space for 4 standard duplex receptacles. Wires should exit the H290 using the grommets provided. The grommets may be cut as shown.

#### Installing the cover

#### An old electrician's trick ...

When hanging a heavy cabinet cover, insert nails through the mounting