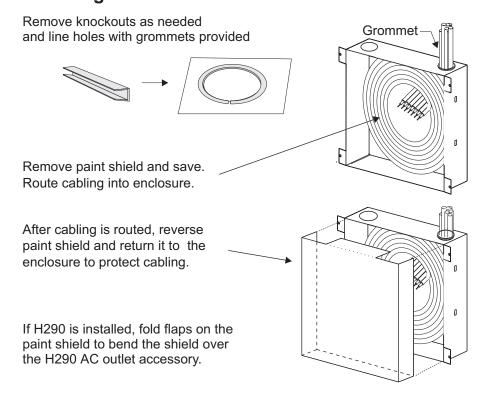

# ChannelPlus Enclosures







#### Installing cables



#### OpenHouse modules attach from the top





#### Mounting the H290 AC outlet accessory

H290 installs in either of 2 locations

The H290 accessory brings AC power inside the H218, H236 or H254 enclosure. The H290 gives the installer a clean, UL approved location to mount power adaptors. Mount the H290 to either the upper right or upper left corner of the enclosure using the four #6 screws provided. Installation of AC outlets should be done only by a qualified electrician.





The H290 provides space for 4 standard duplex receptacles. Wires should exit the H290 using the grommets provided. The grommets may be cut as shown.

#### Installing the cover

#### An old electrician's trick ...

When hanging a heavy cabinet cover, insert nails through the mounting holes on the cover. Guide th