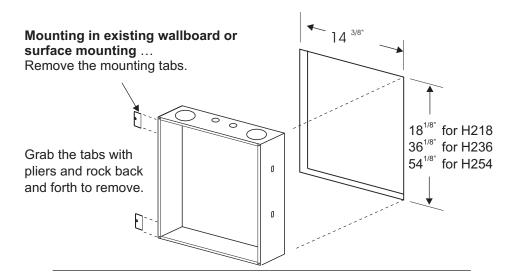

# ChannelPlus Enclosures







#### Installing cables



#### OpenHouse modules attach from the top





#### Mounting the H290 AC outlet accessory

H290 installs in either of 2 locations

The H290 accessory brings AC power inside the H218, H236 or H254 enclosure. The H290 gives the installer a clean, UL approved location to mount power adaptors. Mount the H290 to either the upper right or upper left corner of the enclosure using the four #6 screws provided. Installation of AC outlets should be done only by a qualified electrician.





The H290 provides space for 4 standard duplex receptacles. Wires should exit the H290 using the grommets provided. The grommets may be cut as shown.

#### Installing the cover

#### An old electrician's trick ...

When hanging a heavy cabinet cover, insert nails through the mounting ho