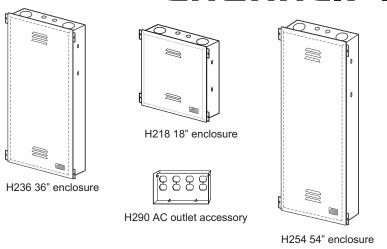

#### Service center enclosures

A full line of OpenHouse compatible enclosures, from simple, inexpensive mounting plates to high capacity in-wall cabinets. AC outlets can be mounted inside the cabinets using a UL listed accessory.

#### Mounting the H290 AC outlet accessory

H290 installs in either of 2 locations

The H290 accessory brings AC power inside the H218, H236 or H254 enclosure. The H290 gives the installer a clean, UL approved location to mount power adaptors. Mount the H290 to either the upper right or upper left corner of the enclosure using the four #6 screws provided. Installation of AC outlets should be done only by a qualified electrician.