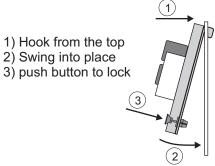

# ChannelPlus Enclosures







#### Installing cables



#### OpenHouse modules attach from the top





#### Mounting the H290 AC outlet accessory

H290 installs in either of 2 locations

The H290 accessory brings AC power inside the H218, H236 or H254 enclosure. The H290 gives the installer a clean, UL approved location to mount power adaptors. Mount the H290 to either the upper right or upper left corner of the enclosure using the four #6 screws provided. Installation of AC outlets should be done only by a qualified electrician.





The H290 provides space for 4 standard duplex receptacles. Wires should exit the H290 using the grommets provided. The grommets may be cut as shown.

#### Installing the cover

#### An old electrician's trick ...

When hanging a heavy cabinet cover, insert nails through the mounting holes on the cover. Guide the nails into the mating holes on the enclosure