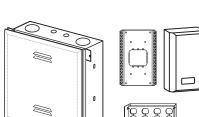

# Service center

enclosures A full line of OpenHouse compatible enclosures, from simple, inexpensive mounting plates to high capacity in-wall cabinets. AC outlets can be mounted inside the cabinets using a UL listed accessory