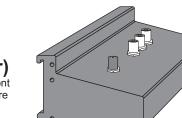

**AV** modulators (for service center) Create a new TV channel for a front door camera. Some models feature