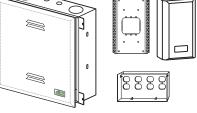

# Service center

enclosures A full line of OpenHouse compatible enclosures, from simple, inexpensive mounting plates to high capacity in-wall cabinets. AC outlets can be mounted inside the cabinets using a UL listed accessory