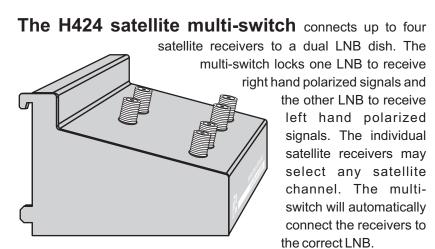

# Satellite and antenna distribution using diplexers

a third multi-switch allows the use of up to eight satellite receivers. Do not cascade multi-switches more than 2 'layers' deep. Download from Www.Somanuals.com. All Manuals Search And Download.