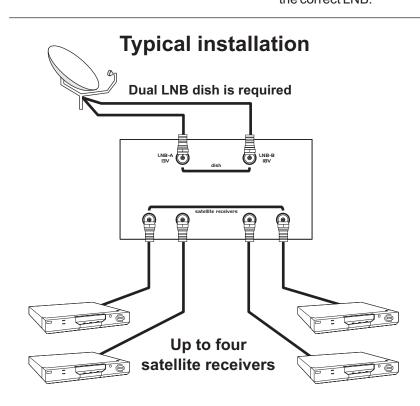

# Satellite and antenna distribution using diplexers

a third multi-switch allows the use of up to eight satellite receivers. Do not cascade multi-switches more than 2 'layers' deep. Download from Www.Somanuals.com. All Manuals Search And Download.