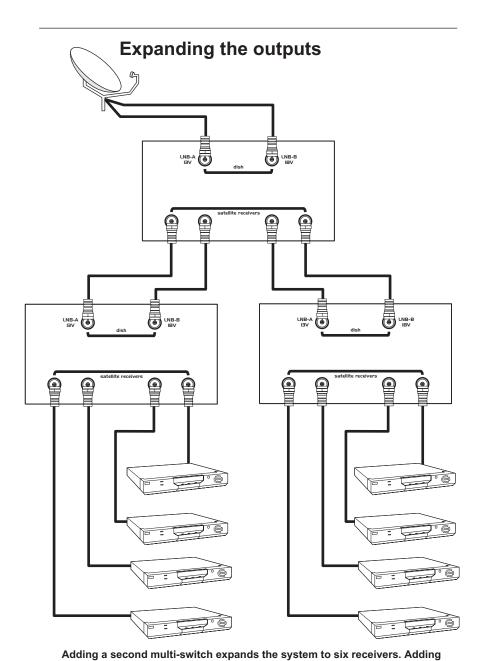

# Satellite and antenna distribution using diplexers

a third multi-switch allows the use of up to eight satellite receivers. Do not cascade multi-switches more than 2 'layers' deep. Download from Www.Somanuals.com. All Manuals Search And Download.