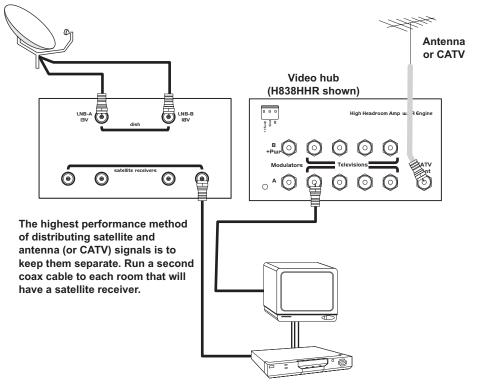

## Satellite and antenna distribution

# Satellite and antenna distribution using diplexers

a third multi-switch allows the use of up to eight satellite receivers. Do not cascade multi-switches more than 2 'layers' deep. Download from Www.Somanuals.com. All Manuals Search And Download.