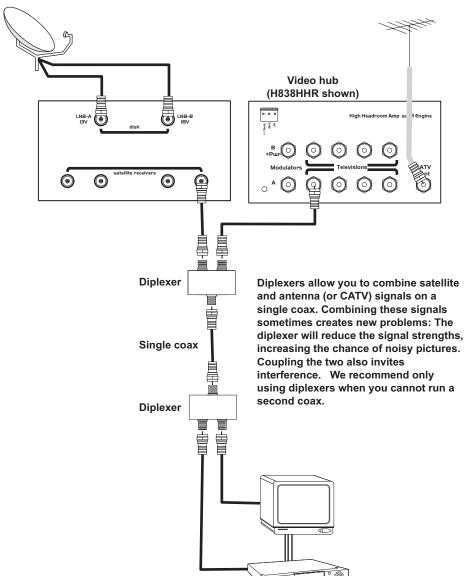

# Satellite and antenna distribution using diplexers

a third multi-switch allows the use of up to eight satellite receivers. Do not cascade multi-switches more than 2 'layers' deep. Download from Www.Somanuals.com. All Manuals Search And Download.