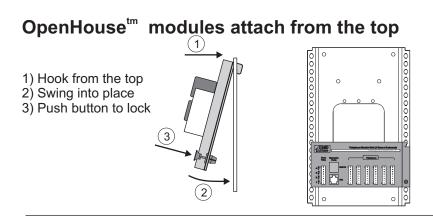

# Service center

enclosures A full line of OpenHouse compatible enclosures, from simple, inexpensive mounting plates to high capacity in-wall cabinets. AC outlets can be mounted inside the cabinets using a UL listed accessory