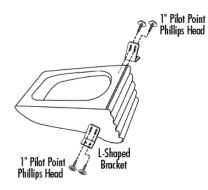

## III. ATTACH BRACKETS TO ENCLOSURE

- A. Place enclosure upright so that the rippled surface is down.
- B. Position brackets so that the vertical slots line up with the angled/lower set of dimples on the enclosure.
- C. Attached brackets using the supplied pilot point Phillips screws, screwing through the locating dimples on the enclosure (the dimples should be centered in the vertical slots on the bracket).