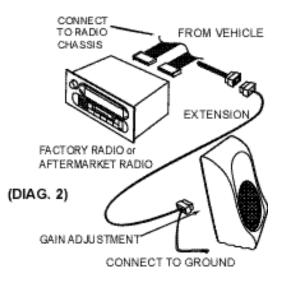

# Ib. WIRING USING THE SUPPLIED HARNESS

#### Connect the wires.

| Yellow:       | Connect to Constant 12V Power                   |
|---------------|-------------------------------------------------|
| Black:        | Connect to Radio Ground or Chassis              |
| Blue:         | Connect to Amp/Antenna Turn-on Lead             |
| Green:        | Connect to Left Rear Speaker (+) Positive Lead  |
| Green/Black:  | Connect to Left Rear Speaker (-) Negative Lead  |
| Violet:       | Connect to Right Rear Speaker (+) Positive Lead |
| Violet/Black: | Connect to Right Rear Speaker (-) Negative Lead |

#### • STEP 3:

Route the wire harness from the radio to the rear passenger side of the vehicle.

#### •STEP 4:

Connect the amplifier ground wire to a clean chassis ground near the subwoofer enclosure.