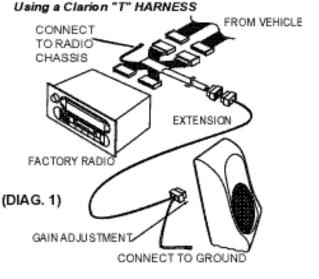

## Ia. WIRING USING A CLARION "T" HARNESS

There are 2 methods to connect this product to the vehicle. Please refer to section la and lb for each.

#### Connect the "T" Harness.

- A. Unplug factory wires from radio.
- B. Plug the "T" harness in line with the radio wiring. SEE DIAGRAM 1.
- C. Connect the BLACK wire on "T" harness to radio chassis.

#### • STEP 3:

Route the wire harness from the radio to the rear passenger side of the vehicle.

#### •STEP 4:

Connect the amplifier ground wire to a clean chassis ground near the subwoofer enclosure.