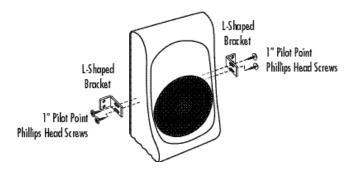

## III. ATTACH BRACKETS TO ENCLOSURE

- A. Place enclosure upright so that the rippled surface is down.
- B. Position brackets so that the vertical slots line up with the angled/lower set of dimples on the enclosure.
- C. Attached brackets using the supplied pilot point Phillips screws, screwing through the locating dimples on the enclosure (the dimples should be centered in the vertical slots on the bracket).

## III. ATTACH BRACKETS TO ENCLOSURE

- A. Place enclosure upright so that the rippled surface is down.
- B. Position brackets so that the vertical slots line up with the vertical set of dimples on the enclosure.
- C. Attached brackets with the supplied pilot point Phillips screws, screwing through the locating dimples on the enclosure (the dimples should be centered in the vertical slots on the bracket).