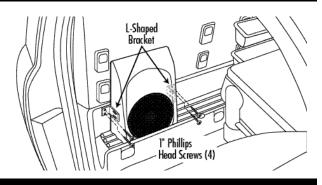

## V. ATTACH THE ENCLOSURE TO THE VEHICLE

- A. Screw in the brackets to the vehicle floor using the supplied 1" self-taping screws (2 screws per bracket).
- B. Rear seat should fold down smoothly and the enclosure positioning should not compromise access to the seat handle.

## V. ATTACH THE ENCLOSURE TO THE VEHICLE

A. Screw in the brackets to the back of the storage tray using the supplied 1" self-taping screws (2 screws per bracket).