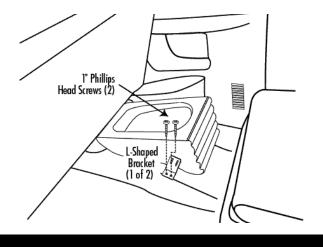

## V. ATTACH THE ENCLOSURE TO THE VEHICLE

- A. Screw in the brackets to the vehicle floor using the supplied 1" self-taping screws (2 screws per bracket).
- B. Rear seat should fold down smoothly and the enclosure positioning should not compromise access to the seat handle.