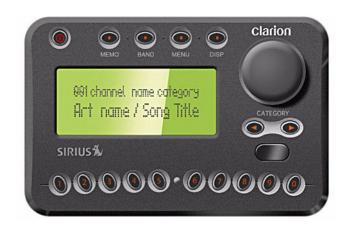

### Plug and Play receiver controls (front panel)

Download from Www.Somanuals.com. All Manuals Search And Download.

### How to read the default display

Default display