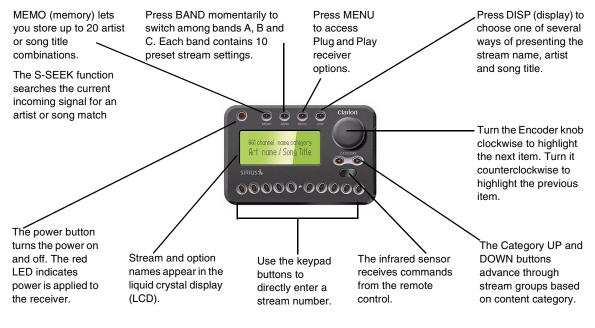

### Plug and Play receiver controls (front panel)

Download from Www.Somanuals.com. All Manuals Search And Download.