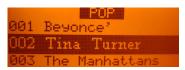

### **Tuning by category**

 To select a stream category, press the Category UP or DOWN buttons.

Category list

To scroll up or down through the streams within the current category, turn the Encoder knob.

OR

To list the currently-playing artist, press DISP (display).

Artist list

OR

To display the currently-playing song title, press DISP twice.

3. Press the Encoder knob to select the stream.

The stream begins playing and the LCD returns to the default display.