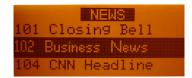

### **Tuning by category**

 To select a stream category, press the Category UP or DOWN buttons.

Category list

To scroll up or down through the streams within the current category, turn the Encoder knob.

OR