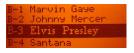

### **Tuning by Preset Tune Mode**

From the default display:

- Press and hold BAND.
- Press and hold DISP for two seconds.

The LCD changes to a four-line menu with the preset numbers (for example A-1) followed by the stream name.

Press DISP again to display the presets by artist, and again to display them by song title.

Preset list by artist and song title

- Rotate the Encoder knob to move through the list.
- 4. Press the Encoder knob to play a preset stream.