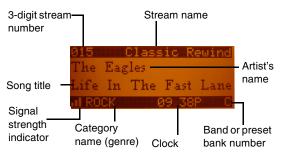

8

The default display appears.

Default display

For a description of this screen, see "How to read the default display" on page 10.

### How to read the default display

Default display