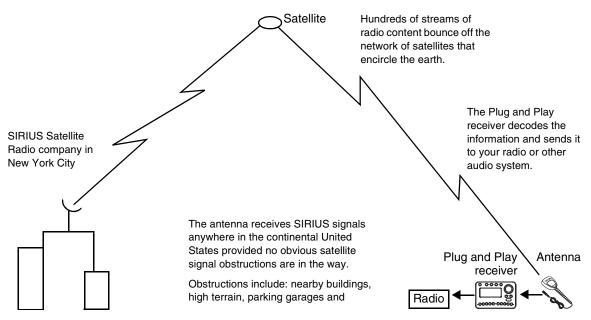

### How satellite radio works

Download from Www.Somanuals.com. All Manuals Search And Download.