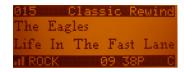

8

The default display appears.

Default display

For a description of this screen, see "How to read the default display" on page 10.

### How to read the default display

Default display