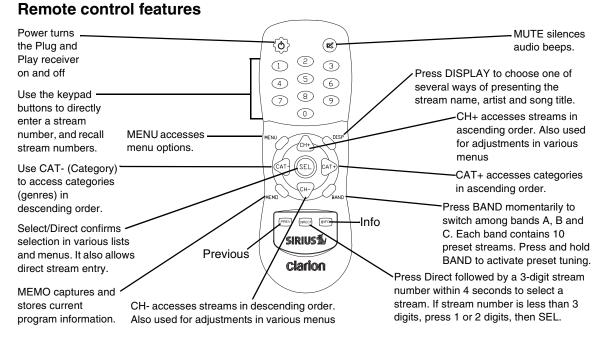

### 4. Using the Remote

The wireless remote control supplied with the Plug and Play receiver operates most Plug and Play receiver features from a remote location. The buttons on the remote control function the same way their equivalents do on the Plug and Play receiver.

For optimal operation, always aim the remote control toward the remote sensor on the Plug and Play receiver's front panel. To locate this sensor, see "Plug and Play receiver controls (front panel)" on page 9.