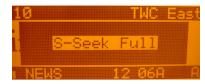

### Replacing information

If the unit's memory is full, it displays the following message for one second:

Memory full alert

Then it gives you the option to replace a song in the list with the current one you're listening to.