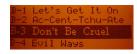

### Finding favorites

When you turn the Plug and Play receiver on, it automatically searches the incoming SIRIUS signal to see if any of your favorite songs are playing.

If it finds one or more songs, the following message appears for two seconds.

Favorite songs alert

Then the list of favorites that are currently playing appears.

Use the Encoder knob to highlight a song and press the knob to listen to it.