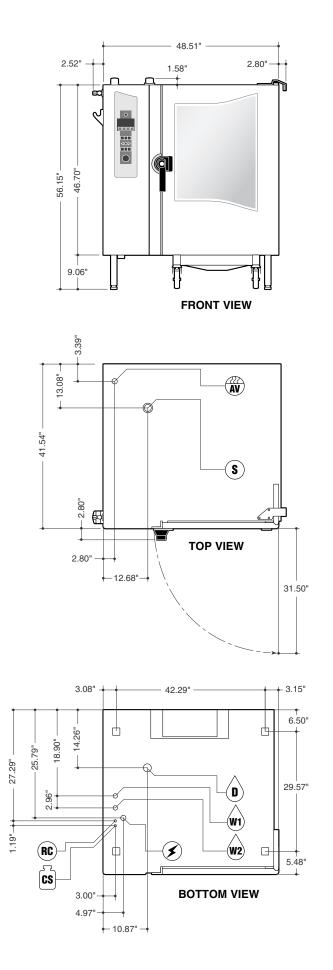

| 1t - 57.73<br>2 1/2"<br>s located<br>tact the     |
|---------------------------------------------------|
| 2 1/2"<br>s located                               |
| 2 1/2"<br>s located                               |
| s located                                         |
| s located                                         |
|                                                   |
|                                                   |
| 480/3/60<br>34.9 KW<br>34.3 KW<br>30.7 KW<br>44.9 |
| nection)                                          |
|                                                   |
| and Shov                                          |
|                                                   |
|                                                   |
|                                                   |
|                                                   |
|                                                   |
|                                                   |
|                                                   |
|                                                   |