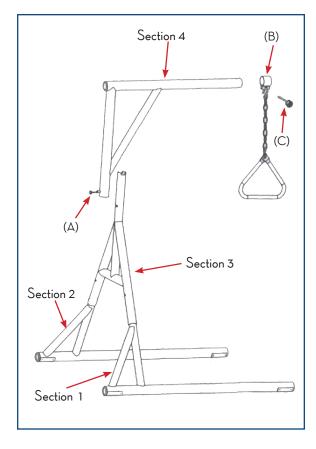

## assembly instructions

- Connect sections 1 & 3 by sliding section 3 over section 1 and depressing push pins to secure in place. Repeat for section 2.
- Connect sections 3 & 4 by sliding section 4 down over section 3. Pull locking pin (A) outward to allow section 4 to lock into position.
- 3. Slide ring (B) over the tube of section 4 by depressing push button on section 4 and sliding into place. Insert thumb screw (C) through ring (B) and turn clockwise until tight to secure in place. NOTE: thumb screw should be inserted into the side of B without the receptacle nut to be sure it locks into place correctly.