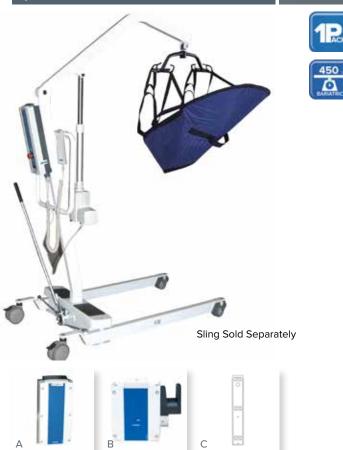

## **Battery-Powered Patient Lift**

with Rechargeable, Removable Battery

| Item # | UOM  |
|--------|------|
| 13242  | 1/cs |

- Same features as 13240.
- Includes removable, rechargeable battery, item #13240BATT (Figure A) external charger item #13255 (Figure B) and wall-mounted-bracket item #13260 (Figure C) Ideal for institutional use.
- To avoid downtime order an additional rechargeable battery, Item #13240BATT.

| replacement pa | eplacement parts     |      |  |
|----------------|----------------------|------|--|
| 13255          | External Charger     | 1/ea |  |
| 13240BATT      | Rechargeable Battery | 1/ea |  |
| 13260          | Wall-Mounted Bracket | 1/ea |  |
|                |                      |      |  |