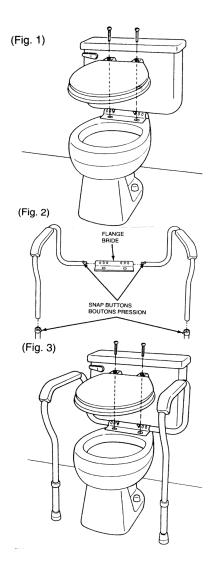

## installation instructions

- 1. Detach seat by first removing toilet seat bolts
- 2. Place the rail mounting flange on the toilet and align the holes
- 3. Place toilet seat and align holes. (Fig 1)
- 4. Realign bolts and tighten securely.
- 5. Slide assist rails into Flange Bride and secure them with built-in snap buttons. (fig 2)
- Set rail to desired width and height using the built-in snap buttons. Make sure all built-in snap buttons are secured before use of product.