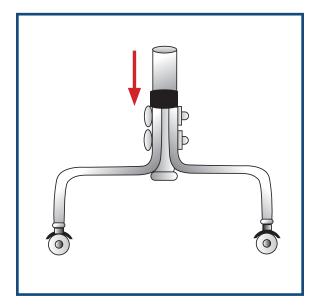

## assembly instructions

- 1. Remove screen and caster box from carton.
- 2. Remove nuts and bolts and casters from box.
- 3. Place screen on it's side.
- 4. Slide a plastic cap over the leg.
- 5. Unscrew nuts from bolts and position one of the washers on the bolt.
- 6. Align one of the casters with the holes in the leg of the screen.
- Insert bolt through the holes of the caster and screen leg. Be sure to position a washer in between the bolt head and the caster leg.
- Place another caster leg over the end of the bolt that is protruding form the hole.
- 9. Place a washer over the end of the bolt.
- 10. Place a nut over the end of the bolt and use the provided allen wrench to tighten the bolt.
- 11. Repeat for other screen leg.
- 12. Make sure all bolts are firmly tightened.
- Slide plastic cap down to cover top of caster legs.