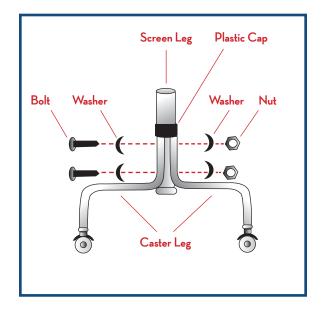

## assembly instructions

- 1. Remove screen and caster box from carton.
- 2. Remove nuts and bolts and casters from box.
- 3. Place screen on it's side.
- 4. Slide a plastic cap over the leg.
- 5. Unscrew nuts from bolts and position one of the washers on the bolt.
- 6. Align one of the casters with the holes in the leg of the screen.
- Insert bolt through the holes of the caster and screen leg. Be sure to position a washer in between the bolt head and the caster leg.
- Place another caster leg over the end of the bolt that is protruding form the hole.
- 9. Place a washer over the end of the bolt.
- 10. Place a nut over the end of the bolt and use the provided allen wrench to tighten the bolt.
- 11. Repeat for other screen leg.
- 12. Make sure all bolts are firmly tightened.
- Slide plastic cap down to cover top of caster legs.