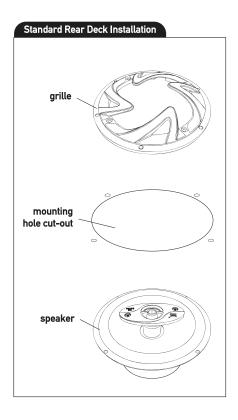

## **Mounting**

- Determine where the speakers will be mounted. Make sure the area is large enough for the speaker to mount evenly. Also ensure the mounting location is deep enough for the speaker to fit.
- Refer to the specification chart to determine the proper diameter hole to cut for your speaker model.
- If needed, use the grille as a template to mark the locations for the mounting screws. Drill the holes with a 3/32" bit.
- Be sure to observe proper polarity when connecting the wires. The speaker's positive terminal is indicated with a "+" symbol.
- Fit the speaker to the hole cut-out.
   Mount the speaker using the
   supplied screws. If the speaker grill
   is to be used, insert 4 screws into
   the grill holes and then mount the
   speaker.