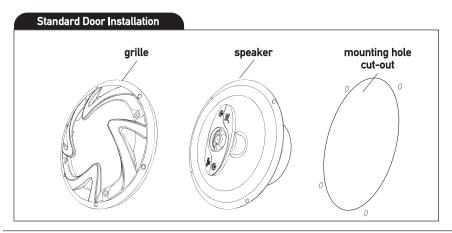

## **Mounting**

- Determine where the speakers will be mounted. Make sure the area is large enough for the speaker to mount evenly. Also ensure the mounting location is deep enough for the speaker to fit.
- Refer to the specification chart to determine the proper diameter hole to cut for your speaker model.
- If needed, use the grille as a template to mark the locations for the mounting screws. Drill the holes with a 3/32" bit.
- Be sure to observe proper polarity when connecting the wires. The speaker's positive terminal is indicated with a "+" symbol.
- Fit the speaker to the hole cut-out.
   Mount the speaker using the
   supplied screws. If the speaker grill
   is to be used, insert 4 screws into
   the grill holes and then mount the
   speaker.