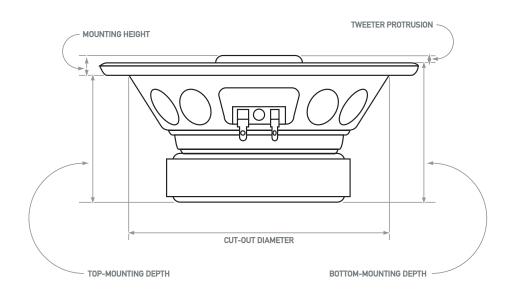

# **Specifications**

The diagram featured above is to be used in conjunction with the specifications matrix guide below:

|       | Morning | <sub>C</sub> op <sub>r</sub> kol | Twee Best of | deligion design, w | Odroil Distribution | Sansiti | (redering the defi | R RHS P | pe de la contra del la contra de la contra de la contra de la contra del la contra de la contra de la contra del la contra de |
|-------|---------|----------------------------------|--------------|--------------------|---------------------|---------|--------------------|---------|--------------------------------------------------------------------------------------------------------------------------------------------------------------------------------------------------------------------------------------------------------------------------------------------------------------------------------------------------------------------------------------------------------------------------------------------------------------------------------------------------------------------------------------------------------------------------------------------------------------------------------------------------------------------------------------------------------------------------------------------------------------------------------------------------------------------------------------------------------------------------------------------------------------------------------------------------------------------------------------------------------------------------------------------------------------------------------------------------------------------------------------------------------------------------------------------------------------------------------------------------------------------------------------------------------------------------------------------------------------------------------------------------------------------------------------------------------------------------------------------------------------------------------------------------------------------------------------------------------------------------------------------------------------------------------------------------------------------------------------------------------------------------------------------------------------------------------------------------------------------------------------------------------------------------------------------------------------------------------------------------------------------------------------------------------------------------------------------------------------------------------|
| DS42  | .38"    | 2.25"                            | .25"         | 2.00"              | 3.63"               | 86      | 85Hz-20kHz         | 50      | 100                                                                                                                                                                                                                                                                                                                                                                                                                                                                                                                                                                                                                                                                                                                                                                                                                                                                                                                                                                                                                                                                                                                                                                                                                                                                                                                                                                                                                                                                                                                                                                                                                                                                                                                                                                                                                                                                                                                                                                                                                                                                                                                            |
| DS52  | .44"    | 3.06"                            | .31"         | 2.75"              | 4.56"               | 86      | 80Hz-20kHz         | 50      | 100                                                                                                                                                                                                                                                                                                                                                                                                                                                                                                                                                                                                                                                                                                                                                                                                                                                                                                                                                                                                                                                                                                                                                                                                                                                                                                                                                                                                                                                                                                                                                                                                                                                                                                                                                                                                                                                                                                                                                                                                                                                                                                                            |
| DS652 | .38"    | 2.00"                            | .25"         | 2.30"              | 5.63"               | 86      | 80Hz-20kHz         | 50      | 100                                                                                                                                                                                                                                                                                                                                                                                                                                                                                                                                                                                                                                                                                                                                                                                                                                                                                                                                                                                                                                                                                                                                                                                                                                                                                                                                                                                                                                                                                                                                                                                                                                                                                                                                                                                                                                                                                                                                                                                                                                                                                                                            |
| DS692 | .38"    | 3.00"                            | .19"         | 3.31"              | 6.00" x 8.69"       | 88      | 70Hz-20kHz         | 60      | 120                                                                                                                                                                                                                                                                                                                                                                                                                                                                                                                                                                                                                                                                                                                                                                                                                                                                                                                                                                                                                                                                                                                                                                                                                                                                                                                                                                                                                                                                                                                                                                                                                                                                                                                                                                                                                                                                                                                                                                                                                                                                                                                            |
| DS573 | .40"    | 2.10"                            | .30"         | 2.40"              | 5.00" x 7.13"       | 90      | 70Hz-20kHz         | 60      | 120                                                                                                                                                                                                                                                                                                                                                                                                                                                                                                                                                                                                                                                                                                                                                                                                                                                                                                                                                                                                                                                                                                                                                                                                                                                                                                                                                                                                                                                                                                                                                                                                                                                                                                                                                                                                                                                                                                                                                                                                                                                                                                                            |
| DS653 | .40"    | 2.10"                            | .30"         | 2.40"              | 5.63"               | 89      | 75Hz-20kHz         | 60      | 120                                                                                                                                                                                                                                                                                                                                                                                                                                                                                                                                                                                                                                                                                                                                                                                                                                                                                                                                                                                                                                                                                                                                                                                                                                                                                                                                                                                                                                                                                                                                                                                                                                                                                                                                                                                                                                                                                                                                                                                                                                                                                                                            |
| DS693 | .40"    | 2.68"                            | .30"         | 2.98"              | 5.88" x 8.69"       | 91      | 60Hz-20kHz         | 75      | 150                                                                                                                                                                                                                                                                                                                                                                                                                                                                                                                                                                                                                                                                                                                                                                                                                                                                                                                                                                                                                                                                                                                                                                                                                                                                                                                                                                                                                                                                                                                                                                                                                                                                                                                                                                                                                                                                                                                                                                                                                                                                                                                            |