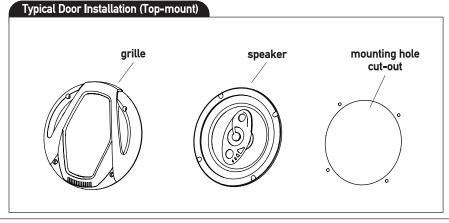

# Mounting

- Determine where the speakers will be mounted. Make sure the area is large enough for the speaker to mount evenly. Also ensure the mounting location is deep enough for the speaker to fit.
- Refer to the specification chart to determine the proper diameter hole to cut for your speaker model.
- If needed, use the grille as a template to mark the locations for the mounting screws. Drill the holes with a 3/32" bit.
- Be sure to observe proper polarity when connecting the wires. The speaker's positive terminal is indicated with a "+" symbol.
- Fit the speaker to the hole cut-out. Mount the speaker using the supplied screws. If the speaker grill is to be used, insert 4 screws into the grill holes and then mount the speaker.