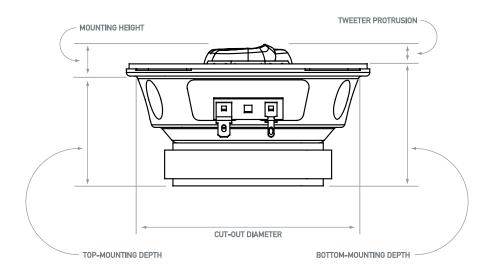

# **Specifications**

The above diagram is to be used with the specifications matrix guide below. Design and specifications subject to change without notice.

|        | Nouring | agit Too Mou | ing Beating the set of | Bottom Bottom W | outing Death Charlismeet | Sensiti | with the frequencing the second | onse Rants | Power and Power |
|--------|---------|--------------|--------------------------------------------------------------------------------------------------------------------------------------------------------------------------------------------------------------------------------------------------------------------------------------------------------------------------------------------------------------------------------------------------------------------------------------------------------------------------------------------------------------------------------------------------------------------------------------------------------------------------------------------------------------------------------------------------------------------------------------------------------------------------------------------------------------------------------------------------------------------------------------------------------------------------------------------------------------------------------------------------------------------------------------------------------------------------------------------------------------------------------------------------------------------------------------------------------------------------------------------------------------------------------------------------------------------------------------------------------------------------------------------------------------------------------------------------------------------------------------------------------------------------------------------------------------------------------------------------------------------------------------------------------------------------------------------------------------------------------------------------------------------------------------------------------------------------------------------------------------------------------------------------------------------------------------------------------------------------------------------------------------------------------------------------------------------------------------------------------------------------------|-----------------|--------------------------|---------|---------------------------------|------------|-------------------------------------------------------------------------------------------------------------------------------------------------------------------------------------------------------------------------------------------------------------------------------------------------------------------------------------------------------------------------------------------------------------------------------------------------------------------------------------------------------------------------------------------------------------------------------------------------------------------------------------------------------------------------------------------------------------------------------------------------------------------------------------------------------------------------------------------------------------------------------------------------------------------------------------------------------------------------------------------------------------------------------------------------------------------------------------------------------------------------------------------------------------------------------------------------------------------------------------------------------------------------------------------------------------------------------------------------------------------------------------------------------------------------------------------------------------------------------------------------------------------------------------------------------------------------------------------------------------------------------------------------------------------------------------------------------------------------------------------------------------------------------------------------------------------------------------------------------------------------------------------------------------------------------------------------------------------------------------------------------------------------------------------------------------------------------------------------------------------------------|
|        |         |              |                                                                                                                                                                                                                                                                                                                                                                                                                                                                                                                                                                                                                                                                                                                                                                                                                                                                                                                                                                                                                                                                                                                                                                                                                                                                                                                                                                                                                                                                                                                                                                                                                                                                                                                                                                                                                                                                                                                                                                                                                                                                                                                                |                 |                          |         |                                 |            |                                                                                                                                                                                                                                                                                                                                                                                                                                                                                                                                                                                                                                                                                                                                                                                                                                                                                                                                                                                                                                                                                                                                                                                                                                                                                                                                                                                                                                                                                                                                                                                                                                                                                                                                                                                                                                                                                                                                                                                                                                                                                                                               |
| DLS404 | .51"    | 1.91"        | .41"                                                                                                                                                                                                                                                                                                                                                                                                                                                                                                                                                                                                                                                                                                                                                                                                                                                                                                                                                                                                                                                                                                                                                                                                                                                                                                                                                                                                                                                                                                                                                                                                                                                                                                                                                                                                                                                                                                                                                                                                                                                                                                                           | 2.00"           | 3.70"                    | 86      | 80Hz-20kHz                      | 25         | 100                                                                                                                                                                                                                                                                                                                                                                                                                                                                                                                                                                                                                                                                                                                                                                                                                                                                                                                                                                                                                                                                                                                                                                                                                                                                                                                                                                                                                                                                                                                                                                                                                                                                                                                                                                                                                                                                                                                                                                                                                                                                                                                           |
| DLS524 | .39"    | 1.97"        | .16"                                                                                                                                                                                                                                                                                                                                                                                                                                                                                                                                                                                                                                                                                                                                                                                                                                                                                                                                                                                                                                                                                                                                                                                                                                                                                                                                                                                                                                                                                                                                                                                                                                                                                                                                                                                                                                                                                                                                                                                                                                                                                                                           | 2.20"           | 4.50"                    | 85      | 75Hz-20kHz                      | 30         | 120                                                                                                                                                                                                                                                                                                                                                                                                                                                                                                                                                                                                                                                                                                                                                                                                                                                                                                                                                                                                                                                                                                                                                                                                                                                                                                                                                                                                                                                                                                                                                                                                                                                                                                                                                                                                                                                                                                                                                                                                                                                                                                                           |
| DLS574 | .67"    | 2.28"        | .28"                                                                                                                                                                                                                                                                                                                                                                                                                                                                                                                                                                                                                                                                                                                                                                                                                                                                                                                                                                                                                                                                                                                                                                                                                                                                                                                                                                                                                                                                                                                                                                                                                                                                                                                                                                                                                                                                                                                                                                                                                                                                                                                           | 2.60"           | 5" x 7.10"               | 87      | 70Hz-20kHz                      | 40         | 160                                                                                                                                                                                                                                                                                                                                                                                                                                                                                                                                                                                                                                                                                                                                                                                                                                                                                                                                                                                                                                                                                                                                                                                                                                                                                                                                                                                                                                                                                                                                                                                                                                                                                                                                                                                                                                                                                                                                                                                                                                                                                                                           |
| DLS654 | .79"    | 2.17"        | .59"                                                                                                                                                                                                                                                                                                                                                                                                                                                                                                                                                                                                                                                                                                                                                                                                                                                                                                                                                                                                                                                                                                                                                                                                                                                                                                                                                                                                                                                                                                                                                                                                                                                                                                                                                                                                                                                                                                                                                                                                                                                                                                                           | 2.36"           | 5.60"                    | 88      | 70Hz-20kHz                      | 40         | 160                                                                                                                                                                                                                                                                                                                                                                                                                                                                                                                                                                                                                                                                                                                                                                                                                                                                                                                                                                                                                                                                                                                                                                                                                                                                                                                                                                                                                                                                                                                                                                                                                                                                                                                                                                                                                                                                                                                                                                                                                                                                                                                           |
| DLS694 | .87"    | 3.07"        | .39"                                                                                                                                                                                                                                                                                                                                                                                                                                                                                                                                                                                                                                                                                                                                                                                                                                                                                                                                                                                                                                                                                                                                                                                                                                                                                                                                                                                                                                                                                                                                                                                                                                                                                                                                                                                                                                                                                                                                                                                                                                                                                                                           | 3.54"           | 6" x 8.58"               | 89      | 60Hz-20kHz                      | 50         | 200                                                                                                                                                                                                                                                                                                                                                                                                                                                                                                                                                                                                                                                                                                                                                                                                                                                                                                                                                                                                                                                                                                                                                                                                                                                                                                                                                                                                                                                                                                                                                                                                                                                                                                                                                                                                                                                                                                                                                                                                                                                                                                                           |