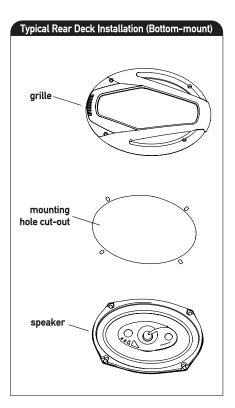

# Mounting

- Determine where the speakers will be mounted. Make sure the area is large enough for the speaker to mount evenly. Also ensure the mounting location is deep enough for the speaker to fit.
- Refer to the specification chart to determine the proper diameter hole to cut for your speaker model.
- If needed, use the grille as a template to mark the locations for the mounting screws. Drill the holes with a 3/32" bit.
- Be sure to observe proper polarity when connecting the wires. The speaker's positive terminal is indicated with a "+" symbol.
- Fit the speaker to the hole cut-out. Mount the speaker using the supplied screws. If the speaker grill is to be used, insert 4 screws into the grill holes and then mount the speaker.