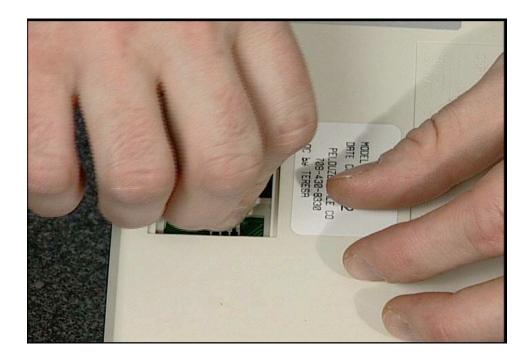

First turn the scale on. The scale must remain on while changing the rate chip to retain the memory.

Turn the scale upside down

Remove the battery rate chip compartment cover from the bottom of the scale.