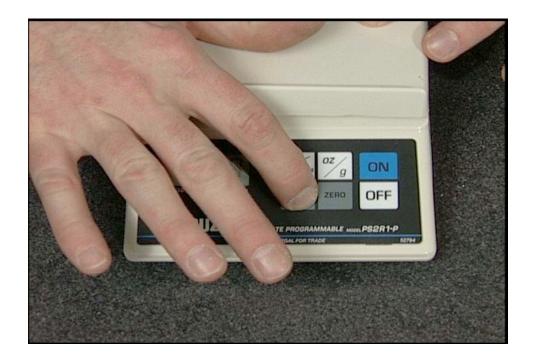

First turn the scale on. The scale must remain on while changing the rate chip to retain the memory.

Turn the scale upside down

Remove the battery rate chip compartment cover from the bottom of the scale.