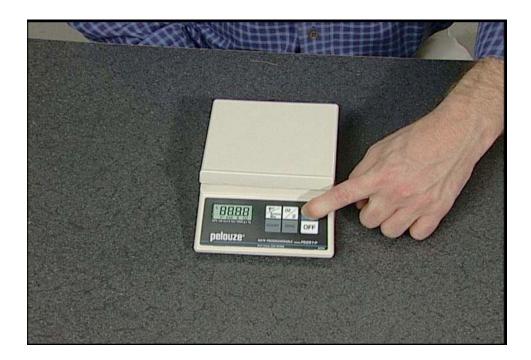

First turn the scale on. The scale must remain on while changing the rate chip to retain the memory.

Turn the scale upside down

Remove the battery rate chip compartment cover from the bottom of the scale.