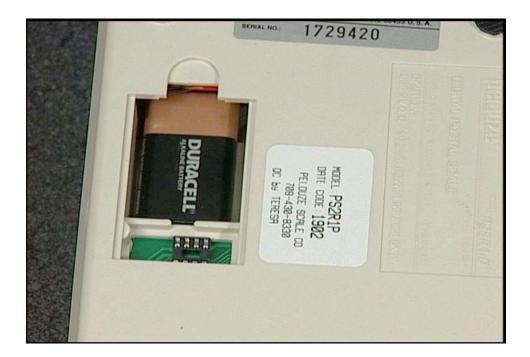

Replace the battery rate chip compartment cover.

Turn the scale over, press the count key...

The scale will show ACCP, AD10 or PC.