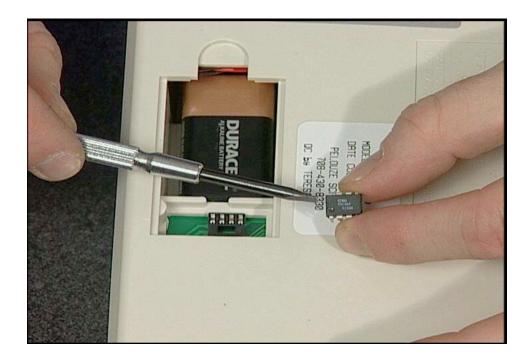

Note the direction of the old chip. You will see the notch on the top surface of the chip.

Using a flat head screwdriver gently pry one side up and the other side to remove the chip.

Lift the chip straight up and out of the socket.

Be careful that the notch is on the correct side of the socket. Check that each pin will slip into the socket.

Now place the new rate chip in the socket.

Gently press down to seat the chip into the socket.