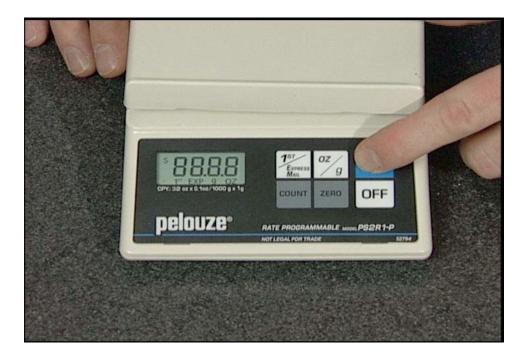

## Turn the scale off.

Turn the scale back on.

If the new rate chip has been installed correctly the scale will automatically go through its self check operation showing a four digit version code number ...