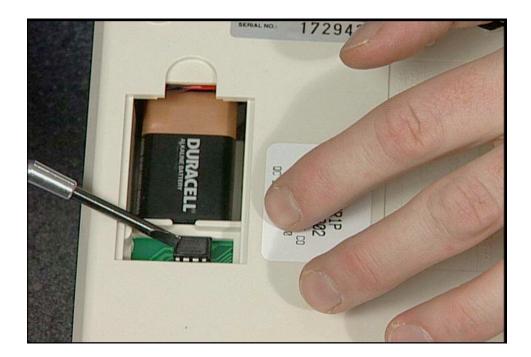

Note the direction of the old chip. You will see the notch on the top surface of the chip.

Using a flat head screwdriver gently pry one side up and the other side to remove the chip.

Lift the chip straight up and out of the socket.