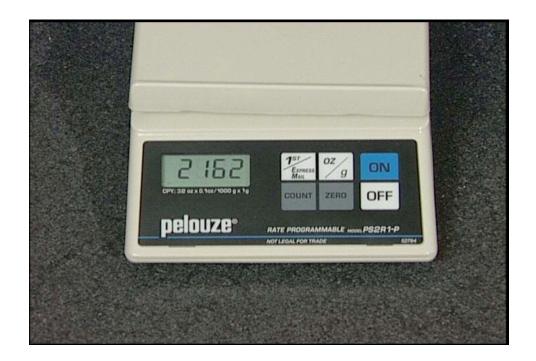

## Turn the scale off.

Turn the scale back on.

If the new rate chip has been installed correctly the scale will automatically go through its self check operation showing a four digit version code number ...