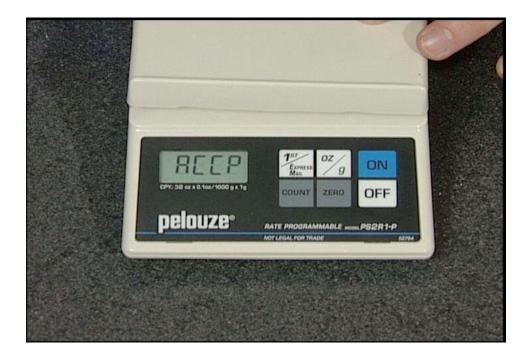

Replace the battery rate chip compartment cover.

Turn the scale over, press the count key...

The scale will show ACCP, AD10 or PC.