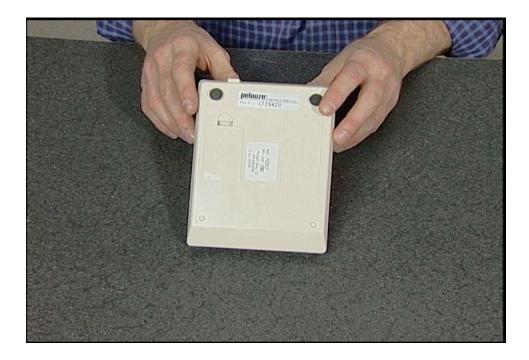

First turn the scale on. The scale must remain on while changing the rate chip to retain the memory.

Turn the scale upside down

Remove the battery rate chip compartment cover from the bottom of the scale.