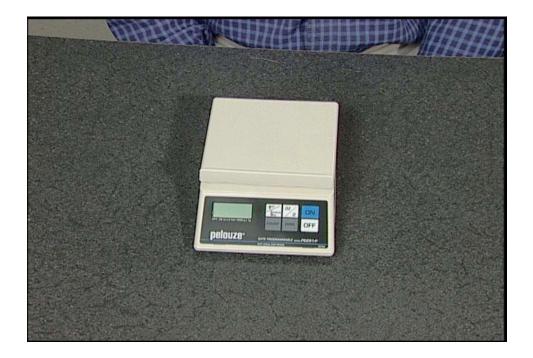

First turn the scale on. The scale must remain on while changing the rate chip to retain the memory.

Turn the scale upside down

Remove the battery rate chip compartment cover from the bottom of the scale.