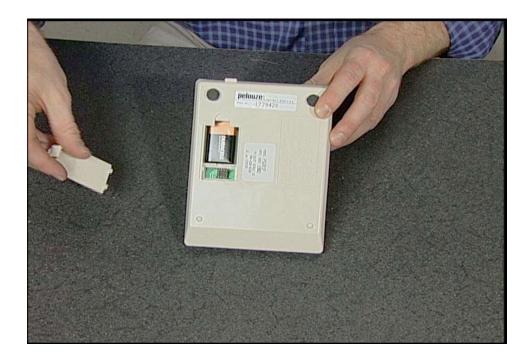

First turn the scale on. The scale must remain on while changing the rate chip to retain the memory.

Turn the scale upside down

Remove the battery rate chip compartment cover from the bottom of the scale.