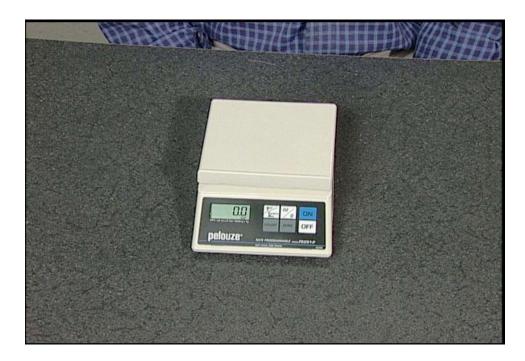

## Turn the scale off.

Turn the scale back on.

If the new rate chip has been installed correctly the scale will automatically go through its self check operation showing a four digit version code number ...