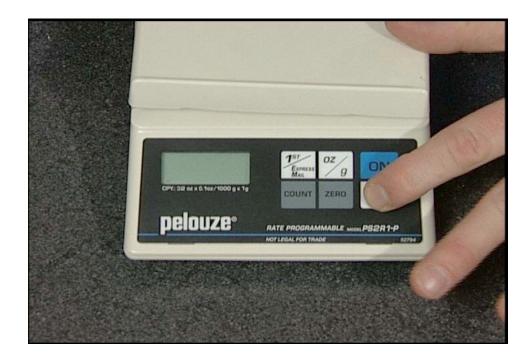

## Turn the scale off.

Turn the scale back on.

If the new rate chip has been installed correctly the scale will automatically go through its self check operation showing a four digit version code number ...