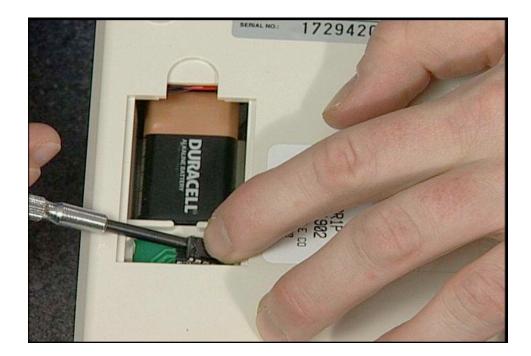

Be careful that the notch is on the correct side of the socket. Check that each pin will slip into the socket.

Now place the new rate chip in the socket.

Gently press down to seat the chip into the socket.