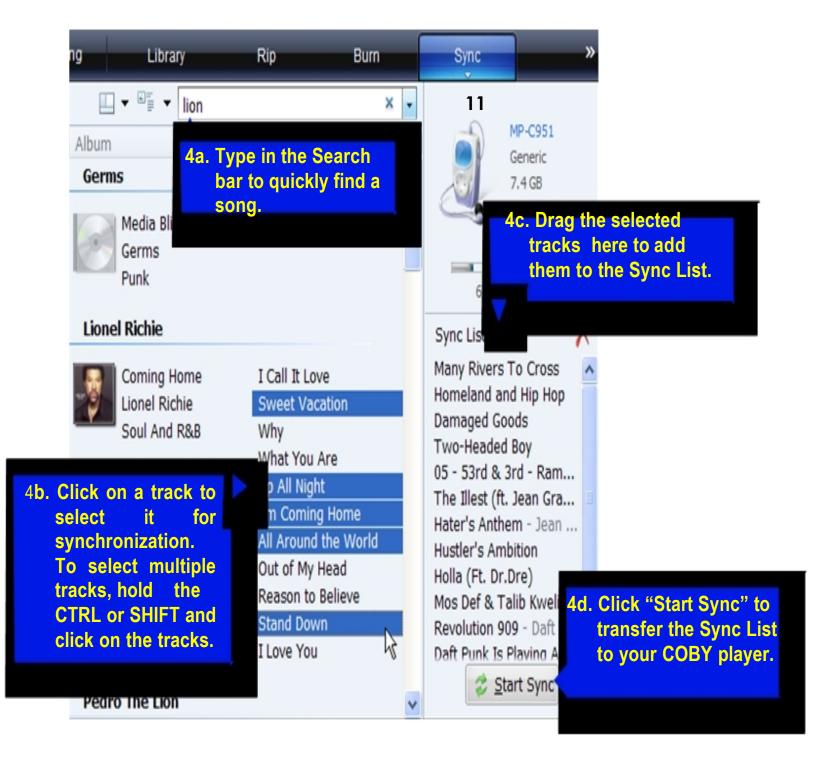

ult.



## 4) Start ripping the CD.

Click the "Rip" button and select "Rip" to start converting the audio CD to MP3/WMA

The ripping process will take a few minutes to complete. WMP will save the converted music files in your "My Documents > My Music" folder by default.





## Transfer MP3/WMA Files to Your COBY Player

Once you have MP3 or WMA digital music files on your computer, transfer them to your COBY player in order to listen to music anywhere.

Use WMP11 to transfer (sync) music from your computer to your COBY MP3 player.

- 1) Launch the WMP11 program.
- 2) Connect your COBY player to a USB port on the computer.
- WMP11 will detect your COBY player automatically.







## 3) Browse your music library to choose songs to sync.



## 4) Select songs to sync to your COBY player.



### 5) Disconnect your COBY player from the computer.

Once the sync process is complete, unplug your player from the USB port of the computer. Now you're ready to listen to music on your COBY player.



# VIDEO TRANSFER - Getting Started

### Converting your VIDEO files and transferring it into your player.

## **Install the Conversion Utility**

- 1. Insert the driver CD
- 2. Double click on the "MP3set V4.11" folder
- 3. Double click on the "setup" file.
- 4. Accept the agreement to install the Video Conversion utility.

### **Run the Conversion Utility**

- 1. Go to your "Start Menu"
- 2. Select "All Programs"
- 3. Select "MP3 Player Utilities 4.11"
- 4. Select "AMV Converter"

## **Converting Video (See Below)**

Find and Select the video files to convert in the INPUT Field

Select