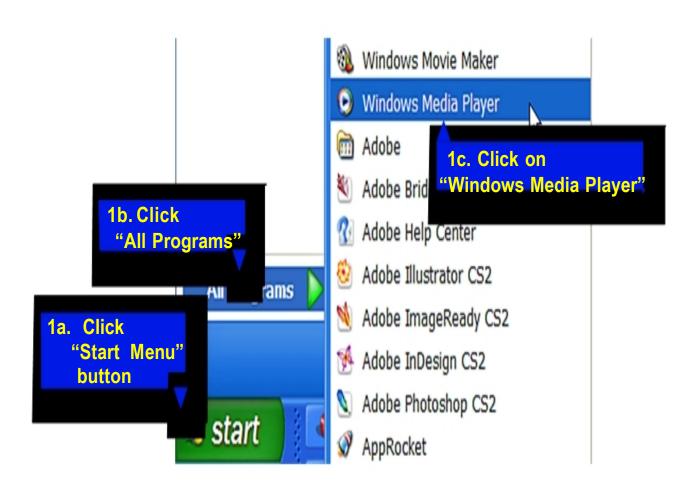

## Transfer your Music CD's into your COBY MP3 player

1) Launch the WMP11 program.