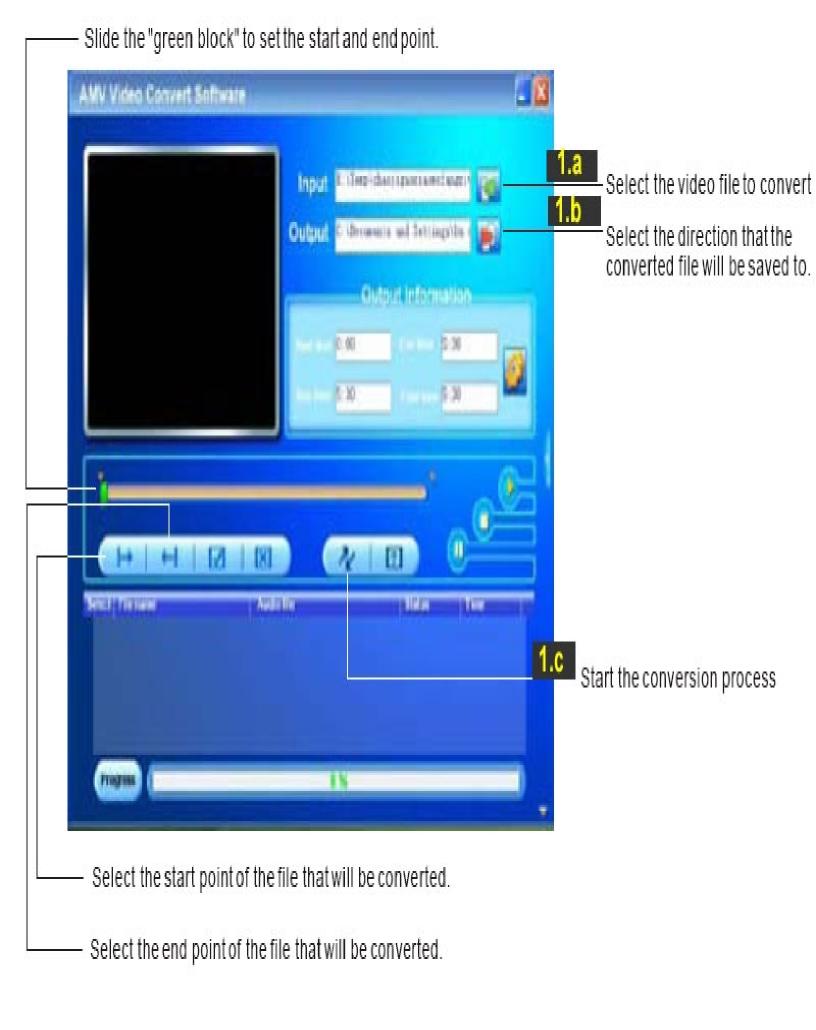

## **Converting Video (See Below)**

Find and Select the video files to convert in the INPUT Field

Select the directory where you want to save the converted file

Start the conversion process

When the conversion is completed, copy and paste or drag and drop the converted files to your MP3 player.