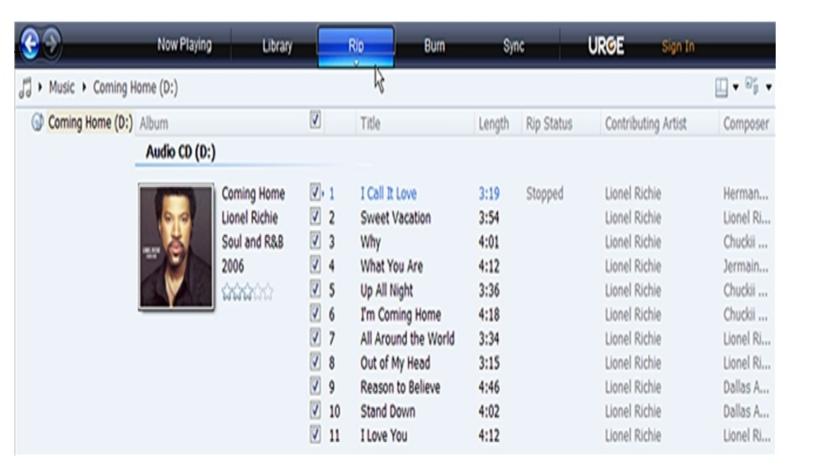

## 2) Put an audio CD into the CD-ROM drive of your computer.

If your computer has an internet connection, WMP will automatically retrieve and display the album information.

Click the "Rip" tab and select which "Title" to rip. To rip the entire album, check all of the check