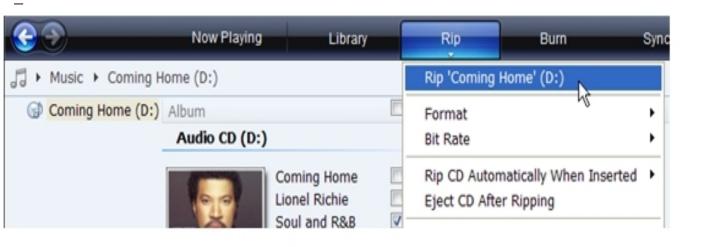

## 2) Put an audio CD into the CD-ROM drive of your computer.

If your computer has an internet connection, WMP will automatically retrieve and display the album information.

Click the "Rip" tab and select which "Title" to rip. To rip the entire album, check all of the check

## 3) Set the Rip Options (optional).

Click the "Rip" button to set the Rip options. The recommended Rip settings are:

- Select "Format > mp3"
- ♦ Select "Bit Rate > 128 Kbps"
- Select "More Options" to change the directory to which WMP saves your ripped 

  music les. WMP will save your music to your "My Documents > My Music" folder by default.