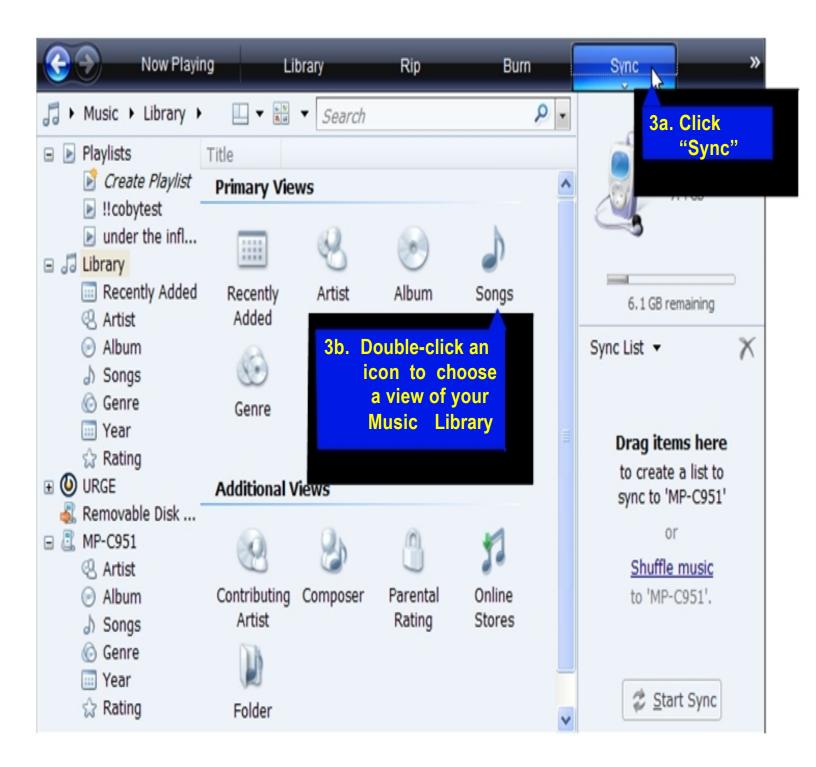

ic to your "My Documents > My Music" folder by default.



## 4) Start ripping the CD.

Click the "Rip" button and select "Rip" to start converting the audio CD to MP3/WMA

The ripping process will take a few minutes to complete. WMP will save the converted music files in your "My Documents > My Music" folder by default.





## Transfer MP3/WMA Files to Your COBY Player

Once you have MP3 or WMA digital music files on your computer, transfer them to your COBY player in order to listen to music anywhere.

Use WMP11 to transfer (sync) music from your computer to your COBY MP3 player.

- 1) Launch the WMP11 program.
- 2) Connect your COBY player to a USB port on the computer.
- WMP11 will detect your COBY player automatically.







## 3) Browse your music library to choose songs to sync.



## 4) Select songs to sync to your COBY player.



### 5) Disconnect your COBY player from the computer.

Once the sync process is complete, unplug your player from the USB port of the computer. Now you're ready to listen to music on your COBY player.



# VIDEO TRANSFER - Getting Started

### Converting your VIDEO files and transferring it into your player.

## **Install the Conversion Utility**

- 1. Insert the driver CD
- 2. Double click on the "MP3set V4.11" folder
- 3. Double click on the "setup" file.
- 4. Accept the agreement to install the Video Conversion utility.

### **Run the Conversion Utility**

- 1. Go to your "Start Menu"
- 2. Select "All Programs"
- 3. Select "MP3 Player Utilities 4.11"
- 4. Select "AMV Converter"

## **Converting Video (See Below)**

Find and Select the