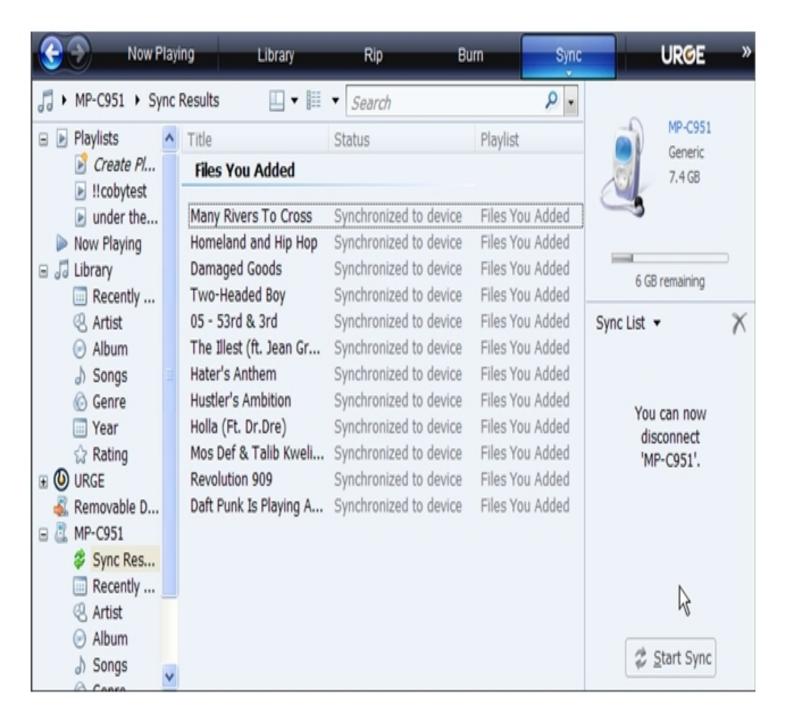

### 5) Disconnect your COBY player from the computer.

Once the sync process is complete, unplug your player from the USB port of the computer. Now you're ready to listen to music on your COBY player.