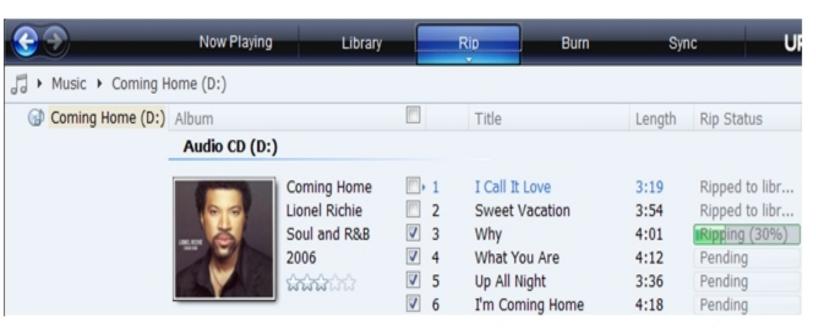

## 4) Start ripping the CD.

Click the "Rip" button and select "Rip" to start converting the audio CD to MP3/WMA

The ripping process will take a few minutes to complete. WMP will save the converted music files in your "My Documents > My Music" folder by default.