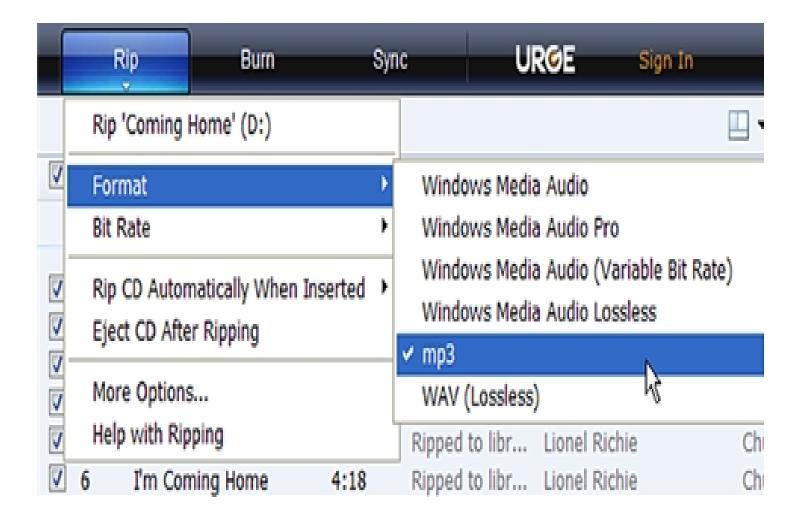

## 3) Set the Rip Options (optional).

Click the "Rip" button to set the Rip options. The recommended Rip settings are:

- Select "Format > mp3"
- ♦ Select "Bit Rate > 128 Kbps"
- Select "More Options" to change the directory to which WMP saves your ripped 