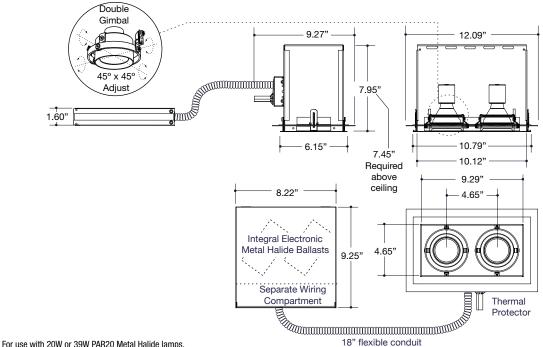

## **DESCRIPTION**

An adjustable Multi-lamp Recessed fixture with a 0.75" trim flange suitable for downlighting and accent applications. Utilizes TWO (2) PAR20 Metal Halide

For remodel applications. Insulation must be kept 3" from all sides and at least 1" above the housing.

## **SPECIFICATION FEATURES**

A... Housing
Housing and junction box are aluminum, trim assembly is steel with powder coated finish. Fixture utilizes a removable trim sleeve to provide a 0.75" flange around the ceiling opening and to help conceal the inner hardware of the fixture from sight below the ceiling. Can accommodate various ceiling thickness.

# B... System Protection:

Thermal protection provided to guard against overheating and misuse of insulation over and around fixture. Vent holes in housing provide cooler operation.

### C... Junction Box

Junction Box is UL listed for through branch wiring, 6 #12 90° C supply conductors or 60° C for end of run. The fixture is also UL listed as 'access above ceiling not required'.

### D... Electrical

Integral electronic metal halide ballasts are mounted in a separate metal enclosure box attached to the junction box with 18" of flexible conduit. Ballast enclosure includes a separated wiring compartment and two knockouts for conduit entry and features a perforated metal door for easy maintenance access and cooler operation. Entire electrical assembly (jbox and ballast enclosure) is removable from the housing for easy maintenance.

## E... Lamps

Two (2) PAR20 Metal Halide lamps mounted in adjustable double gimbal.

Lamp holders are removable and may be regressed 1" for additional cut-off. Lamps can accept up to three optical accessories (i.e. lens + hex louver + snoot). 45° x 45° locking lamp adjustment. Beveled-

edge lamp ring is secured with threadless, bayonet action. Optional retractable arm is available for lamp pulldown and extreme aiming. Includes Med. Base sockets.

**F ... Mounting**A mounting frame is provided which inserts into the ceiling opening. The housing is then pushed through the mounting frame and secured with

#### G... Labels

cULus listed for non-type IC applications, suitable for use in damp locations.

Ceiling Cut-Out: 5.90" x 10.38"