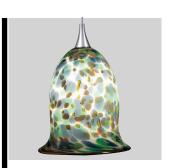

# LV2BSMLRG H2BSMLRG

Art Glass Low Voltage Pendant Large Blossom 50W MR16/T4

> Linea Wireway Surface

Halo Art Glass shades may vary in color, pattern and shape due to their handmade nature. Slight imperfections add to their charm and unique character.

### C ... Shade

Hand crafted art glass.
Art Glass Shades may vary in color, pattern and shape due to their handmade nature. Slight imperfections add to their charm. Art Glass Shades are made in the United States of America.