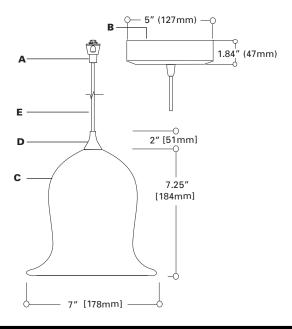

# A ... Electrical Quick Lock Adapter - Linea Wireway

Polycarbonate housing. Attaches electrically and mechanically anywhere along Linea Wireway Channel.

NOTE: Large Glass Pendant not for use on Linea Surface Channel.

# **B... Canopy - Surface Mount**

Aluminum canopy with integral 12V transformer. Attaches to standard junction box.

### C ... Shade

Hand crafted art glass.
Art Glass Shades may vary in color, pattern and shape due to their handmade nature. Slight imperfections add to their charm. Art Glass Shades are made in the United States of America.

#### D ... Finial

Machined brass finial.

## E ... Cord

Field adjustable 8' long 18AWG clear-jacketed cord.