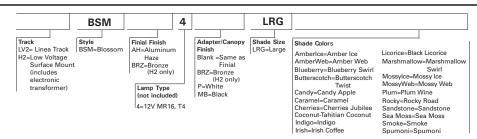

### DESCRIPTION

Art glass pendants offer the opportunity to add a truly unique touch to lighting needs in both commercial and residential spaces. They can add a pleasant free flowing accent in reception or hospitality areas or they can be used for general lighting with their inviting pools of muted illumination. Large Blossom 12V pendants use 50W MR16 or T4 lamps. Seven styles are available in small and large sizes.

# LV2BSMLRG H2BSMLRG

Art Glass Low Voltage Pendant Large Blossom 50W MR16/T4

> Linea Wireway Surface

Halo Art Glass shades may vary in color, pattern and shape due to their handmade nature. Slight imperfections add to their charm and unique character.