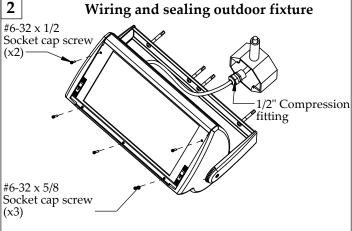

- **1.** To seal fixture head, after installing lamp, all screws and latches must be secured on door face. Holes above latches receive the #6-32 x 1/2 socket cap screws. The center hole(s) receive the longer #6-32 x 5/8 socket cap screw.
- Slide 1/2" compression fitting down fixture head wire and splice wit power feed, ensuring all connections are properly matched. Seal 1/2" compression fitting to outdoor surface and ensure a watertight seal.