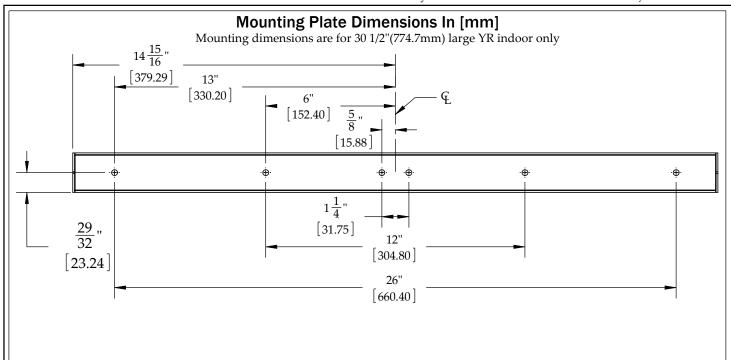

- 1. To secure yoke to outdoor surface, the fixture head must be removed. First, remove both  $\#10-32 \times 5/8$  end screws.
- **2.** Remove **one** #6-32 x 1/4 screw to remove yoke end cap and fixture head. Place both fixture head and yoke end cap in a safe place.
- 3. With fixture head and yoke end cap safely stored, secure yoke to outdoor surface using four(4) appropriate 1/4" fasteners (by others).