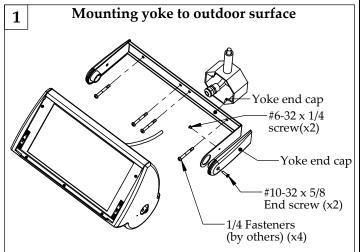

- 1. To secure yoke to outdoor surface, the fixture head must be removed. First, remove both  $\#10-32 \times 5/8$  end screws.
- **2.** Remove **one** #6-32 x 1/4 screw to remove yoke end cap and fixture head. Place both fixture head and yoke end cap in a safe place.
- 3. With fixture head and yoke end cap safely stored, secure yoke to outdoor surface using four(4) appropriate 1/4" fasteners (by others).