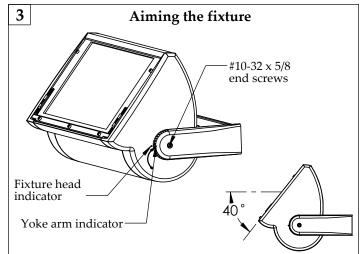

- 1. To aim fixture, loosen both #10-32 x.625 end screws. When the PointGrab™ system indicators are lined up, the slope of the lens face is 40-degrees. Each subsequent notch is an additional 10-degrees.
- 2. When the fixture head is adjusted to the desired angle, retighten end screws to secure the position.