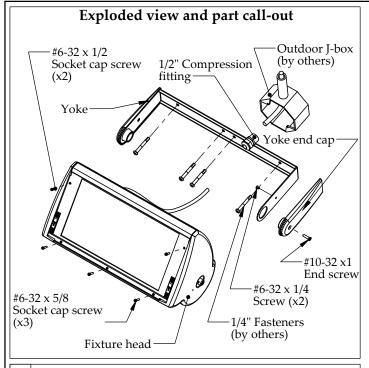

- **1.** To seal fixture head, after installing lamp, all screws and latches must be secured on door face. Holes above latches receive the #6-32 x 1/2 socket cap screws. The center hole(s) receive the longer #6-32 x 5/8 socket cap screw.
- Slide 1/2" compression fitting down fixture head wire and splice wit power feed, ensuring all connections are properly matched. Seal 1/2" compression fitting to outdoor surface and ensure a watertight seal.

- 1. To secure yoke to outdoor surface, the fixture head must be removed. First, remove both  $\#10-32 \times 5/8$  end screws.
- **2.** Remove **one** #6-32 x 1/4 screw to remove yoke end cap and fixture head. Place both fixture head and yoke end cap in a safe place.
- 3. With fixture head and yoke end cap safely stored, secure yoke to outdoor surface using four(4) appropriate 1/4" fasteners (by others).

- 1. To aim fixture, loosen both #10-32 x.625 end screws. When the PointGrab™ system indicators are lined up, the slope of the lens face is 40-degrees. Each subsequent notch is an additional 10-degrees.
- 2. When the fixture head is adjusted to the desired angle, retighten end screws to secure the position.