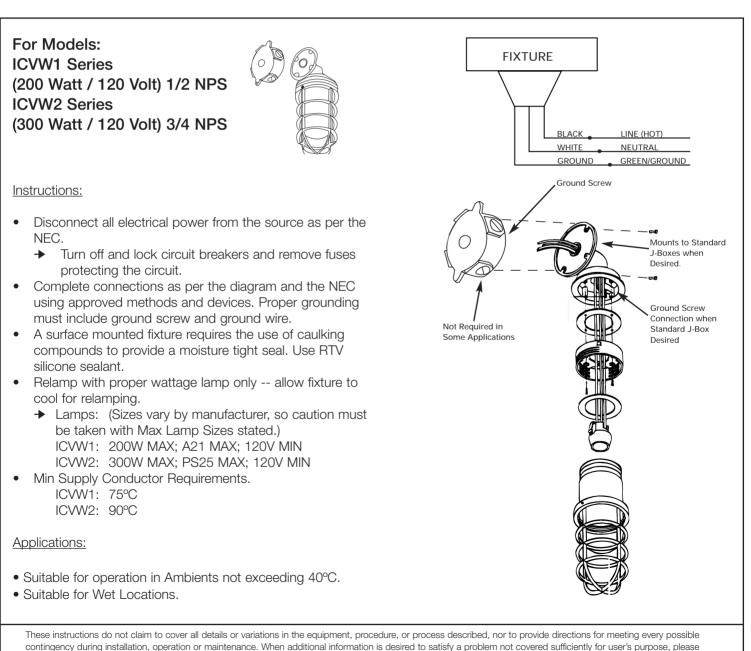

## *LUMARK*

VAPOR-TIGHT WALL MOUNT

IMI-447

**IMPORTANT:** Read carefully before installing fixture. Retain for future reference.

## Warning:

5/01

- FAILURE TO FOLLOW INSTRUCTIONS MAY RESULT IN SERIOUS INJURY OR DEATH
- This fixture is not suitable for Hazardous or Classified Locations. Disconnect all electrical power before installation or servicing.
- Not for use above cooking equipment.
- This product must be installed in accordance with the applicable installation code by a person familiar with the construction and operation of the product and the hazards involved. Consult a qualified electrician to ensure correct branch circuit conductor.



contact your nearest representative

Free Manuals Download Website <u>http://myh66.com</u> <u>http://usermanuals.us</u> <u>http://www.somanuals.com</u> <u>http://www.4manuals.cc</u> <u>http://www.4manuals.cc</u> <u>http://www.4manuals.cc</u> <u>http://www.4manuals.com</u> <u>http://www.404manual.com</u> <u>http://www.luxmanual.com</u> <u>http://aubethermostatmanual.com</u> Golf course search by state

http://golfingnear.com Email search by domain

http://emailbydomain.com Auto manuals search

http://auto.somanuals.com TV manuals search

http://tv.somanuals.com