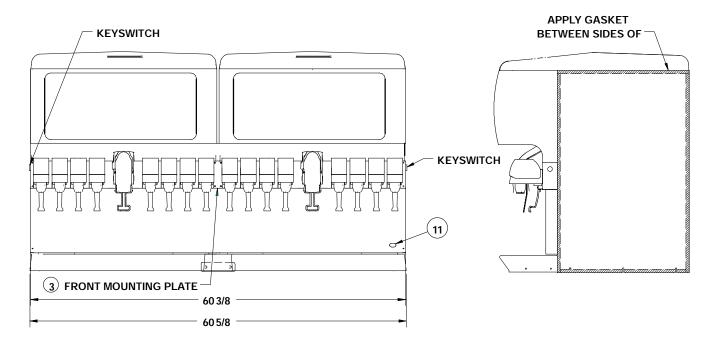

## **PARTS LIST**

| Item<br>No. | Part No.  | Name                                                    | Qty.   |
|-------------|-----------|---------------------------------------------------------|--------|
| 1           | 629080214 | Insulated Lower Panel, Dual                             | 1      |
| 2           | 29677     | Rear Mounting Plate                                     | 1      |
| 3           | 620023904 | Front Mounting Plate (For 6 and 8 Beverage Valve Units) | 1      |
| 4           | 32990     | Wire Connectors                                         | 4      |
| 5           | 50904     | RTV Sealant, 3-oz Tube                                  | 2      |
| 6           | 620013301 | Drip Tray Cover, Black                                  | 1      |
| 7           | 620500201 | Gasket                                                  | 150-In |
| 8           | 620914101 | Installation Instructions                               | 1      |
| 9           | 70555     | Screw, No. 8-32 By 1 5/16-In. long                      | 2      |
| 10          | 71010     | Captivating Plastic Washer, No. 8                       | 2      |
| 11          | 91486     | Cornelius Logo                                          | 1      |

- 1. Disconnect electric power to the Ice/Beverage Units while installing the Kit.
- 2. Remove lower panel assembly from both Units.
- 3. Relocate beverage valve keyswitch to right side of the beverage panel on one of the Units. This Unit will be positioned on the right side of the counter.
  - A. Remove beverage panel access covers.
  - B. Locate black and red wires of the keyswitch. Cut these wires approximately 2-inches from the crimp nut connection to the yellow wires.
  - C. Loosen the keyswitch mounting nut and remove the keyswitch. *Using a 7/8-inch deep socket will help access the nut.*
  - D. Remove plastic plug from right side of the beverage panel and insert into the left side keyswitch opening.
  - E. Install keyswitch into the right side of the beverage panel and tighten mounting nut.

- F. Move black and red wires from left to right side of the beverage panel. Strip red/black wires and reconnect to the keyswitch using wire connectors (item 4) provided.
- G. Install beverage panel access covers.
- 4. Install Adaptor Kits if applicable for the type of ice makers used.
- 5. Apply self-adhesive gasket material (item 7) to the side of one Unit as indicated in Figure 1. Ends of the gasket should fit tight to each other.
- 6. Place Units into position on the counter. The Units must be at the same height and sitting level. The outside-outside dimension of the Units should be 60–3/8 inches (3/8-inch between the Units at the center).
- 7. Remove one screw from each base at the rear of the Unit and install rear mounting plate (item 2) to maintain the proper spacing between the Units (see Figure 2).
- 8. Install front mounting plate (item 3) using the four beverage panel mounting screws at the center of the Units. The rectangular plate is for use with the six or eight valve Units.
- 9. Apply RTV (item 5) at the gasket-cabinet joint to seal any gaps between the Units, on all sides of the gasket.
- 10. Using one screw on each cabinet at the center of the Units (above the drip trays), install drip tray cover to match color of the drip tray. The drip trays must be at the same height along the edges for cover to fit properly.
- 11. Assemble two long #8–32 screws (item 9) to lower panel (item 1) using plastic washers (item 10). Install lower panel assembly on Units.
- 12. Install Cornelius logo (item 11).
- 13. Replace hopper covers on the Units, manual fill Units.
- 14. Connect power cords for Ice/Beverage Dispenser to electrical outlet. Check Dispensers for proper operation.

620914101

FIGURE 1.

FIGURE 2.

Free Manuals Download Website

http://myh66.com

http://usermanuals.us

http://www.somanuals.com

http://www.4manuals.cc