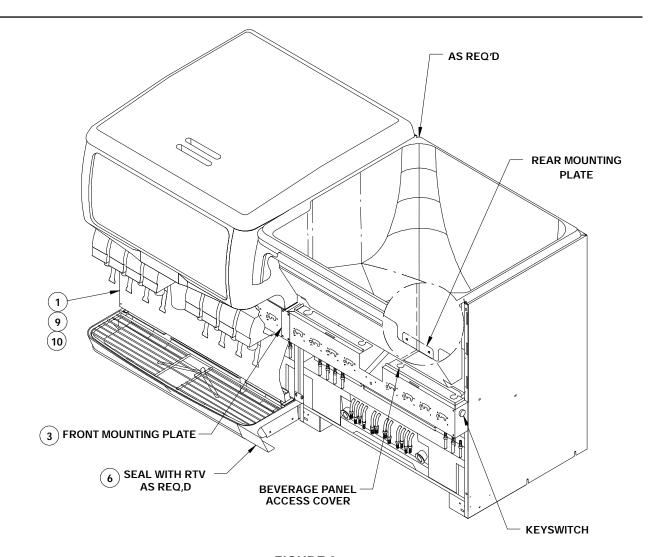

## **PARTS LIST**

| Item<br>No. | Part No.  | Name                                                    | Qty.   |
|-------------|-----------|---------------------------------------------------------|--------|
| 1           | 629080214 | Insulated Lower Panel, Dual                             | 1      |
| 2           | 29677     | Rear Mounting Plate                                     | 1      |
| 3           | 620023904 | Front Mounting Plate (For 6 and 8 Beverage Valve Units) | 1      |
| 4           | 32990     | Wire Connectors                                         | 4      |
| 5           | 50904     | RTV Sealant, 3-oz Tube                                  | 2      |
| 6           | 620013301 | Drip Tray Cover, Black                                  | 1      |
| 7           | 620500201 | Gasket                                                  | 150-In |
| 8           | 620914101 | Installation Instructions                               | 1      |
| 9           | 70555     | Screw, No. 8-32 By 1 5/16-In. long                      | 2      |
| 10          | 71010     | Captivating Plastic Washer, No. 8                       | 2      |
| 11          | 91486     | Cornelius Logo                                          | 1      |

- F. Move black and red wires from left to right side of the beverage panel. Strip red/black wires and reconnect to the keyswitch using wire connectors (item 4) provided.
- G. Install beverage panel access covers.
- 4. Install Adaptor Kits if applicable for the type of ice makers used.
- 5. Apply self-adhesive gasket material (item 7) to the side of one Unit as indicated in Figure 1. Ends of the gasket should fit tight to each other.
- 6. Place Units into position on the counter. The Units must be at the same height and sitting level. The outside-outside dimension of the Units should be 60–3/8 inches (3/8-inch between the Units at the center).
- 7. Remove one screw from each base at the rear of the Unit and install rear mounting plate (item 2) to maintain the proper spacing between the Units (see Figure 2).
- 8. Install front mounting plate (item 3) using the four beverage panel mounting screws at the center of the Units. The rectangular plate is for use with the six or eight valve Units.
- 9. Apply RTV (item 5) at the gasket-cabinet joint to seal any gaps between the Units, on all sides of the gasket.
- 10. Using one screw on each cabinet at the center of the Units (above the drip trays), install drip tray cover to match color of the drip tray. The drip trays must be at the same height along the edges for cover to fit properly.
- 11. Assemble two long #8–32 screws (item 9) to lower panel (item 1) using plastic washers (item 10). Install lower panel assembly on Units.
- 12. Install Cornelius logo (item 11).
- 13. Replace hopper covers on the Units, manual fill Units.
- 14. Connect power cords for Ice/Beverage Dispenser to electrical outlet. Check Dispensers for proper operation.

620914101

FIGURE 1.

FIGURE 2.

Free Manuals Download Website

http://myh66.com

http://usermanuals.us

http://www.somanuals.com

http://www.4manuals.cc