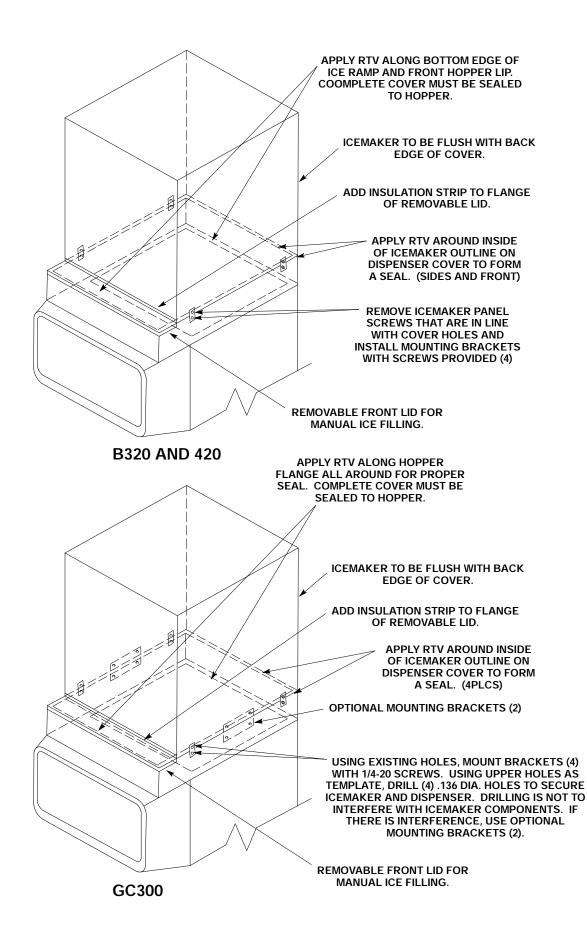

## KIT, P/N 2267 & 2329

Remcor model DB100/150 dispenser with:

- 1. Manitowoc Series B320, 420 Ice Maker Refer to Fig 1.
- 2. Ice-O-Matic Series GC300 Ice Maker Refer to Fig 2.
- 1. Seal cover to dispenser as follows:
  - A. Apply a bead of RTV on the hopper flange.
  - B. Set cover onto the dispenser. Be careful not to disrupt the dispenser cabinet labels, if present.
  - C. Wipe away excess RTV immediately.
  - D. Cover must be sealed completely to the dispenser hopper. Seal any gaps between the cover and hopper.
- 2. Seal ice maker to the dispenser cover as follows:
  - A. Locate the outline of the ice maker on the dispenser as shown.
  - B. Apply a bead of RTV on the dispenser cover around the ice maker frame, sides and rear.
  - C. Set ice maker on the cover.
  - D. Wipe away excess RTV immediately.
- 3. Secure the ice maker to the dispenser with the brackets provided. Drilling must not interfere with any ice maker components.
- 4. Install adhesive backed gasket strip to the removable lid.
- 5. Follow the manufacturers instructions to complete the installation of the ice maker.