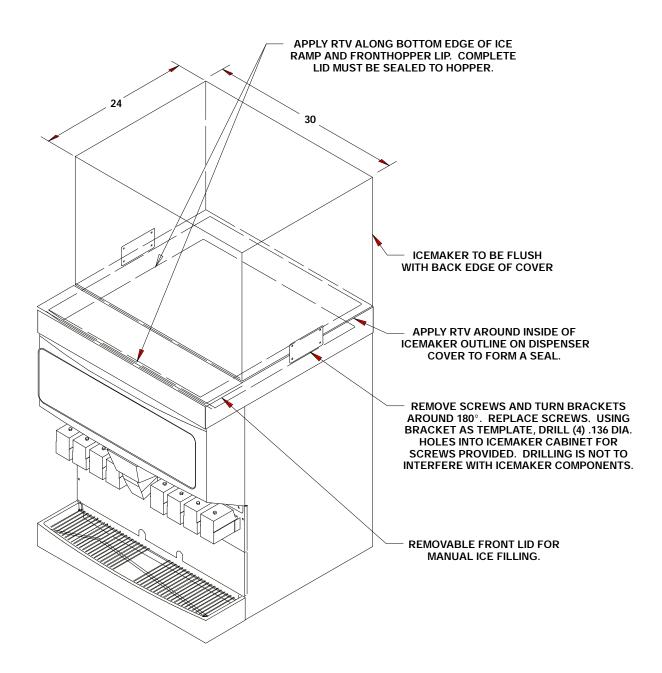

## Note: If dispenser has a flat stainless steel cover installed, it should be removed and discarded. Use following instructions to assemble new cover and icemaker. Use page 2 for references.

- 1. Seal cover to dispenser as follows:
  - A. Unpack new cover assembly and run a bead of RTV on the cover bottom flanges to mate with dispenser hopper.
  - B. Set cover onto dispenser hopper.
  - C. Wipe excess RTV away immediately.
  - D. Cover must be sealed completely to dispenser hopper.
- 2. Seal icemaker to dispenser cover.
  - A. Apply a bead of RTV on the dispenser cover around the outline of the icemaker frame sides and rear.
  - B. Set icemaker onto cover.
  - C. Wipe excess RTV away immediately.
- 3. Secure icemaker to dispenser with mounting brackets provided as shown on page 2. Drill holes and install sheet metal screws provided into icemaker cabinet. Drilling must not interfere with icemaker components.
- 4. Follow the manufacturer's instructions to complete the installation of the icemaker.