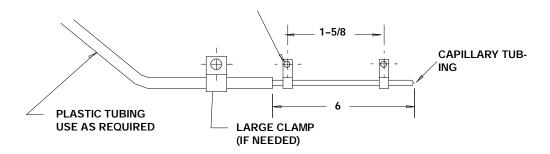

## KIT, P/N 2306

For installing Scotsman Model CM450, 500, & 650 Series Ice Makers on Remcor™ Model DB200 Series Ice/ Drink dispenser.

- 1. Bin Level Control
  - A. Locate and drill three (3) 5/16" diameter holes (Ref. Fig. 1).
  - B. Install mounting clamps.
- 2. Seal ice maker to top of Dispenser as follows:
  - A. Run a bead of RTV on the dispenser cover around the outline of the ice maker and inside edge of cover opening.
  - B. Set ice maker onto cover and install bin level thermostat capillary tube in clamps and tighten screws (Ref. Fig 1). Position ice maker as shown.
  - C. Wipe away excess RTV.
- 3. Secure ice maker to Dispenser with mounting brackets as show. Drill holes and install sheet metal screws provided into ice maker cabinet and dispenser cover. Screws must not interfere with ice maker components.
- 4. Install adhesive backed gasket strip to removable lid, and install with screw provided.
- 5. Follow the manufacturer's instructions to complete the installation of the ice maker. Bin level thermostat capillary tube must not interfere with agitator.

INSERT 8-32 WELL NUTS INTO 5/16 DIA. HOLES, TIGHTENING SCREWS WILL SECURE

BIN LEVEL THERMOSTAT CAPILLARY TUBING ASSEMBLY

Free Manuals Download Website

http://myh66.com

http://usermanuals.us

http://www.somanuals.com