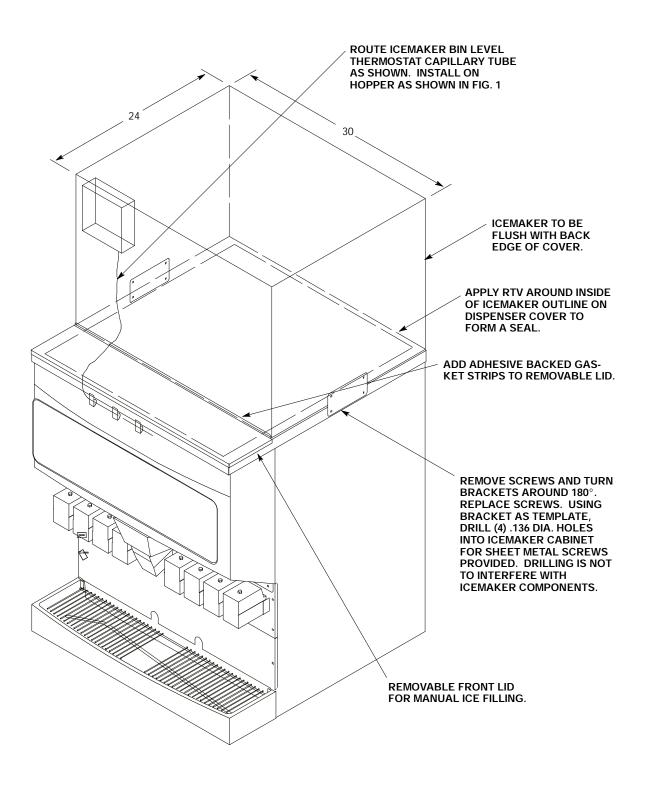

## KIT, P/N 2306

For installing Scotsman Model CM450, 500, & 650 Series Ice Makers on Remcor™ Model DB200 Series Ice/ Drink dispenser.

- 1. Bin Level Control
  - A. Locate and drill three (3) 5/16" diameter holes (Ref. Fig. 1).
  - B. Install mounting clamps.
- 2. Seal ice maker to top of Dispenser as follows:
  - A. Run a bead of RTV on the dispenser cover around the outline of the ice maker and inside edge of cover opening.
  - B. Set ice maker onto cover and install bin level thermostat capillary tube in clamps and tighten screws (Ref. Fig 1). Position ice maker as shown.
  - C. Wipe away excess RTV.
- 3. Secure ice maker to Dispenser with mounting brackets as show. Drill holes and install sheet metal screws provided into ice maker cabinet and dispenser cover. Screws must not interfere with ice maker components.
- 4. Install adhesive backed gasket strip to removable lid, and install with screw provided.
- 5. Follow the manufacturer's instructions to complete the installation of the ice maker. Bin level thermostat capillary tube must not interfere with agitator.