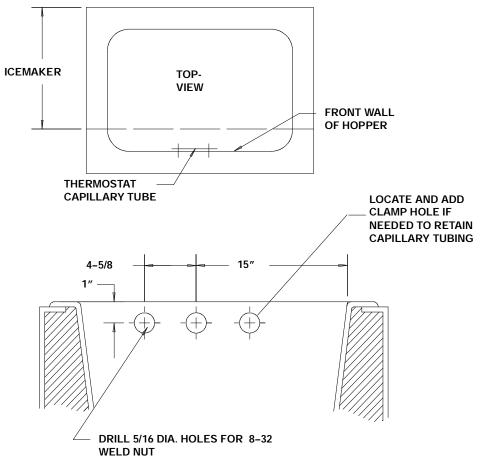

## KIT, P/N 2306

For installing Scotsman Model CM450, 500, & 650 Series Ice Makers on Remcor™ Model DB200 Series Ice/ Drink dispenser.

- 1. Bin Level Control
  - A. Locate and drill three (3) 5/16" diameter holes (Ref. Fig. 1).
  - B. Install mounting clamps.
- 2. Seal ice maker to top of Dispenser as follows:
  - A. Run a bead of RTV on the dispenser cover around the outline of the ice maker and inside edge of cover opening.
  - B. Set ice maker onto cover and install bin level thermostat capillary tube in clamps and tighten screws (Ref. Fig 1). Position ice maker as shown.
  - C. Wipe away excess RTV.
- 3. Secure ice maker to Dispenser with mounting brackets as show. Drill holes and install sheet metal screws provided into ice maker cabinet and dispenser cover. Screws must not interfere with ice maker components.
- 4. Install adhesive backed gasket strip to removable lid, and install with screw provided.
- 5. Follow the manufacturer's instructions to complete the installation of the ice maker. Bin level thermostat capillary tube must not interfere with agitator.

INSERT 8-32 WELL NUTS INTO 5/16 DIA. HOLES, TIGHTENING SCREWS WILL SECURE

BIN LEVEL THERMOSTAT CAPILLARY TUBING ASSEMBLY

Free Manuals Download Website

http://myh66.com

http://usermanuals.us

http://www.somanuals.com