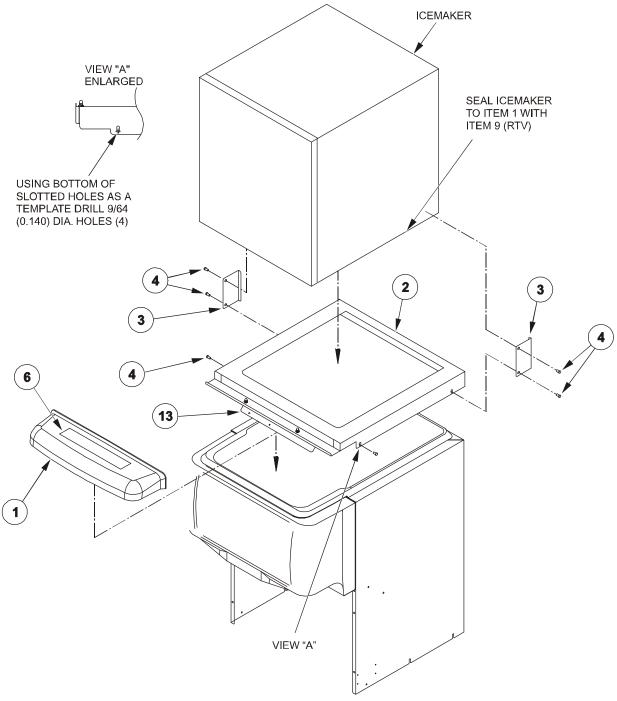

#### Table 2. Loose Shipped Parts

| Item No. | Part No.  | Name                     | Qty. |
|----------|-----------|--------------------------|------|
| 1        | 52994     | Cover, Gray - 08008      | 1    |
|          | 52934     | Cover, Black - 02390     | 1    |
| 2        | 15506     | Lid Assembly             | 1    |
| 3        | 29565     | Bracket                  | 2    |
| 4        | 70217     | #8 Screw                 | 6    |
| 5        | 50904     | RTV                      | 1    |
| 6        | 90221     | Label                    | 1    |
| 7        | 92111     | Installation Instruction | 1    |
| 8        | 620701902 | Acorn Nut, 8-32 Nylon    | 2    |
| 9        | 620701901 | Sealing Washer           | 2    |
| 10       | 620042928 | Baffle, Ice DF/ED150     | 1    |
| 11       | 620701903 | #8 Nylon Washer          | 2    |
| 12       | 620505804 | Insulation Strip         | 1    |

- 1. Unpack kit.
- 2. Place insulation strip (item 12) over studs on the ice baffle (item 10) and insert ice baffle into the lid assembly (item 2).
- 3. Place (2) sealing washers (item 9) over studs and (2) flat washers (item 11), then fasten in place with (2) plastic acorn nuts (item 8).
- 4. Set ice maker lid assembly on the top of the dispenser.
- Using the slotted holes in the lid as a template, drill four (4) 0.140" diameter (9/64") holes at the bottom of the slots (see detail A). Use extreme care not to drill into the hopper. Fasten the lid assembly to the dispenser with two (2) #8 sheet metal screws (item 4), one on each side.
- 6. Seal the ice maker to the top of the dispenser as follows:
- 7. Run beads of RTV (item 5) around the opening in the lid assembly and inside of the perimeter of the ice maker outline so that the ice maker will set on the RTV.
  - A. Set the ice maker onto the lid assembly and position it as required.
  - B. Wipe away the excess RTV.
- 8. Drill 9/64" diameter holes into the ice maker cabinet using the bracket (item 3) as a template. Use extreme care not to drill into any ice maker components (condenser, tubing, etc.). Secure the brackets using four (4) #8 sheet metal screws (item 4).
- 9. Follow the ice maker manufacturers instruction to complete the installation of the ice maker including the bin thermostat if so equipped or required.
- 10. If the plastic ac or rn nuts interfere with the positioning of the plastic manual fill cover, it may be necessary to make small notches in the back flange of the cover to clear the acorn nuts.

## CAUTION:

Bin Thermostat must not interfere with the agitator rotation.

Figure 1. ED150 Kit

Figure 2. Dispenser Assembly

Free Manuals Download Website <u>http://myh66.com</u> <u>http://usermanuals.us</u> <u>http://www.somanuals.com</u> <u>http://www.4manuals.cc</u> <u>http://www.4manuals.cc</u> <u>http://www.4manuals.cc</u> <u>http://www.4manuals.com</u> <u>http://www.404manual.com</u> <u>http://www.luxmanual.com</u> <u>http://aubethermostatmanual.com</u> Golf course search by state