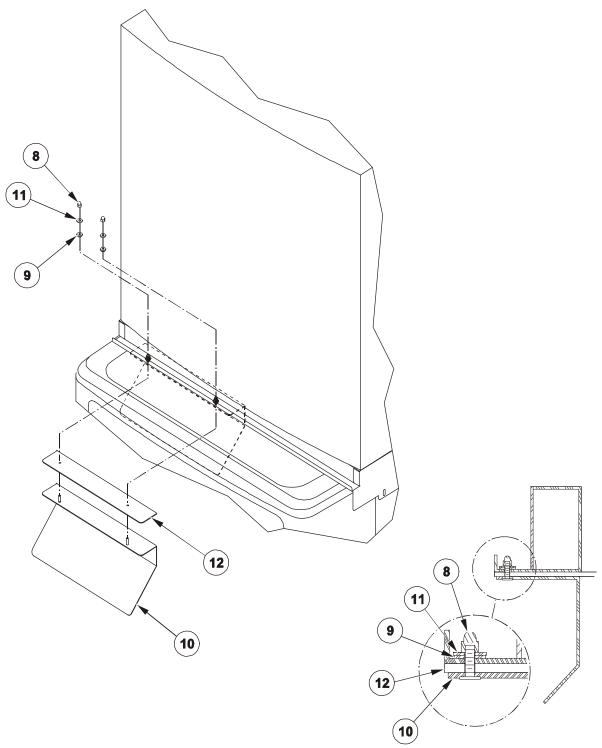

#### Table 2. Loose Shipped Parts

| Item No. | Part No.  | Name                     | Qty. |
|----------|-----------|--------------------------|------|
| 1        | 52994     | Cover, Gray - 08008      | 1    |
|          | 52934     | Cover, Black - 02390     | 1    |
| 2        | 15506     | Lid Assembly             | 1    |
| 3        | 29565     | Bracket                  | 2    |
| 4        | 70217     | #8 Screw                 | 6    |
| 5        | 50904     | RTV                      | 1    |
| 6        | 90221     | Label                    | 1    |
| 7        | 92111     | Installation Instruction | 1    |
| 8        | 620701902 | Acorn Nut, 8-32 Nylon    | 2    |
| 9        | 620701901 | Sealing Washer           | 2    |
| 10       | 620042928 | Baffle, Ice DF/ED150     | 1    |
| 11       | 620701903 | #8 Nylon Washer          | 2    |
| 12       | 620505804 | Insulation Strip         | 1    |

- 1. Unpack kit.
- 2. Place insulation strip (item 12) over studs on the ice baffle (item 10) and insert ice baffle into the lid assembly (item 2).
- 3. Place (2) sealing washers (item 9) over studs and (2) flat washers (item 11), then fasten in place with (2) plastic acorn nuts (item 8).
- 4. Set ice maker lid assembly on the top of the dispenser.
- Using the slotted holes in the lid as a template, drill four (4) 0.140" diameter (9/64") holes at the bottom of the slots (see detail A). Use extreme care not to drill into the hopper. Fasten the lid assembly to the dispenser with two (2) #8 sheet metal screws (item 4), one on each side.
- 6. Seal the ice maker to the top of the dispenser as follows:
- 7. Run beads of RTV (item 5) around the opening in the lid assembly and inside of the perimeter of the ice maker outline so that the ice maker will set on the RTV.
  - A. Set the ice maker onto the lid assembly and position it as required.
  - B. Wipe away the excess RTV.
- 8. Drill 9/64" diameter holes into the ice maker cabinet using the bracket (item 3) as a template. Use extreme care not to drill into any ice maker components (condenser, tubing, etc.). Secure the brackets using four (4) #8 sheet metal screws (item 4).
- 9. Follow the ice maker manufacturers instruction to complete the installation of the ice maker including the bin thermostat if so equipped or required.
- 10. If the plastic ac or rn nuts interfere with the positioning of the plastic manual fill cover, it may be necessary to make small notches in the back flange of the cover to clear the acorn nuts.

## CAUTION:

Bin Thermostat must not interfere with the agitator rotation.

Figure 1. ED150 Kit

Figure 2. Dispenser Assembly

Free Manuals Download Website <u>http://myh66.com</u> <u>http://usermanuals.us</u> <u>http://www.somanuals.com</u> <u>http://www.4manuals.cc</u> <u>http://www.4manuals.cc</u> <u>http://www.4manuals.cc</u> <u>http://www.4manuals.com</u> <u>http://www.404manual.com</u> <u>http://www.luxmanual.com</u> <u>http://aubethermostatmanual.com</u> Golf course search by state