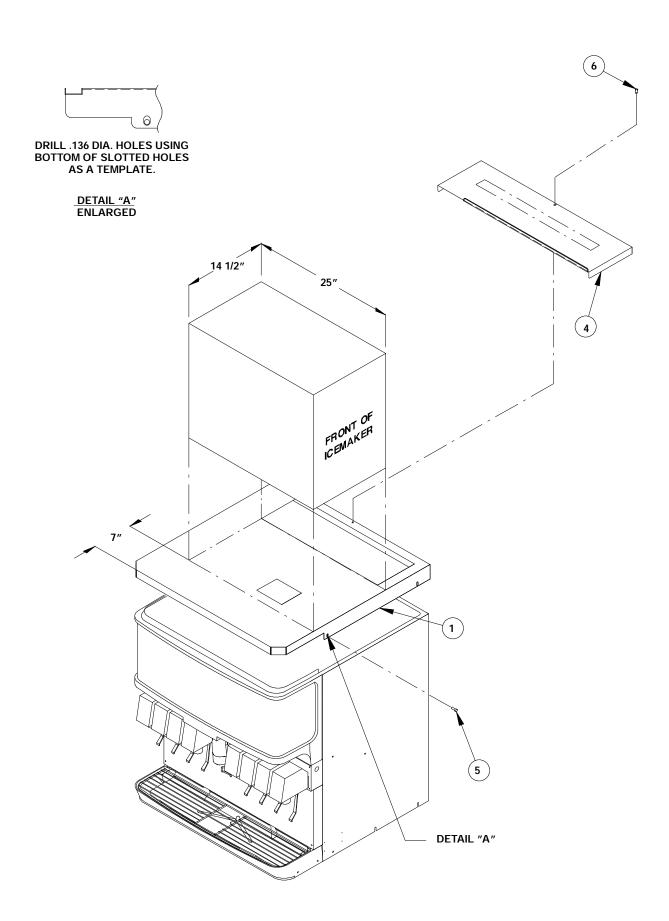

## NOTE: Disregard steps 4, 5, and 6 if the Dispenser has the icemaker adapter lid factory installed.

- 4. Remove the plastic ice storage hopper lid and discard.
- 5. Place the lid assembly supplied with the kit on top of the Dispenser and position it flush with the back and sides of the Dispenser as shown in Figure 1.
- 6. Using the slotted holes in the lid as a template, drill four .136 diameter (#29 drill size) holes at the bottom of the slots (see Figure 1, detail A) into the Dispenser cabinet. Use care not to drill into the ice storage hopper. Fasten the cover to the Dispenser with four #10 sheet metal screws, two on each side.
- 7. Seal the icemaker to the Dispenser lid as follows (see Figure 2):
  - A. Run a bead of RTV around the opening in the lid and inside the perimeter of the icemaker outline so that the icemaker will set on the RTV.
  - B. Set the icemaker onto the lid and position it as shown in Figure 2.
  - C. Wipe away any excessive RTV.
- 8. Install the icemaker mounting brackets (item 2) as shown in Figure 2. Using the brackets as a template, drill .136 diameter (#29 drill size) holes into the icemaker cabinet and the Dispenser lid (item 1). Use care not to drill into any icemaker components (condenser, tubing, etc.). Secure the brackets using the #10 sheet metal screws provided.
- 9. Follow the icemaker manufacturer's instructions to complete the installation of the icemaker including the bin thermostat.
- 10. Secure the manual ice fill cover in position on the lid over the rear hopper access opening with the thumb screw (item 6). Note that the gasket should be compressed to form a seal against the icemaker cabinet with the cover secured in position.

620913501 2

FIGURE 1.

FIGURE 2.

620913501 4

FIGURE 3.

FIGURE 4.

620913501

Free Manuals Download Website