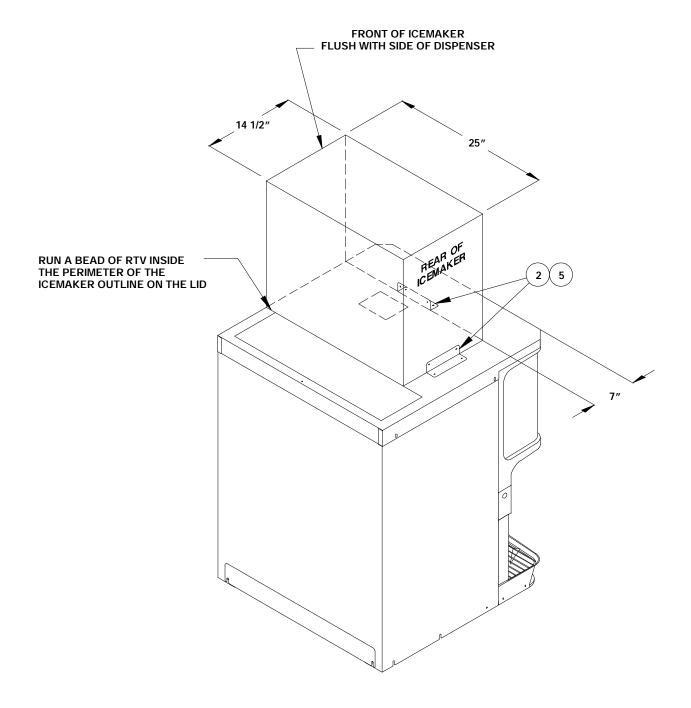

## NOTE: Disregard steps 4, 5, and 6 if the Dispenser has the icemaker adapter lid factory installed.

- 4. Remove the plastic ice storage hopper lid and discard.
- 5. Place the lid assembly supplied with the kit on top of the Dispenser and position it flush with the back and sides of the Dispenser as shown in Figure 1.
- 6. Using the slotted holes in the lid as a template, drill four .136 diameter (#29 drill size) holes at the bottom of the slots (see Figure 1, detail A) into the Dispenser cabinet. Use care not to drill into the ice storage hopper. Fasten the cover to the Dispenser with four #10 sheet metal screws, two on each side.
- 7. Seal the icemaker to the Dispenser lid as follows (see Figure 2):
  - A. Run a bead of RTV around the opening in the lid and inside the perimeter of the icemaker outline so that the icemaker will set on the RTV.
  - B. Set the icemaker onto the lid and position it as shown in Figure 2.
  - C. Wipe away any excessive RTV.
- 8. Install the icemaker mounting brackets (item 2) as shown in Figure 2. Using the brackets as a template, drill .136 diameter (#29 drill size) holes into the icemaker cabinet and the Dispenser lid (item 1). Use care not to drill into any icemaker components (condenser, tubing, etc.). Secure the brackets using the #10 sheet metal screws provided.
- 9. Follow the icemaker manufacturer's instructions to complete the installation of the icemaker including the bin thermostat.
- 10. Secure the manual ice fill cover in position on the lid over the rear hopper access opening with the thumb screw (item 6). Note that the gasket should be compressed to form a seal against the icemaker cabinet with the cover secured in position.

620913501 2

FIGURE 1.

FIGURE 2.

620913501 4

FIGURE 3.

FIGURE 4.

620913501

Free Manuals Download Website