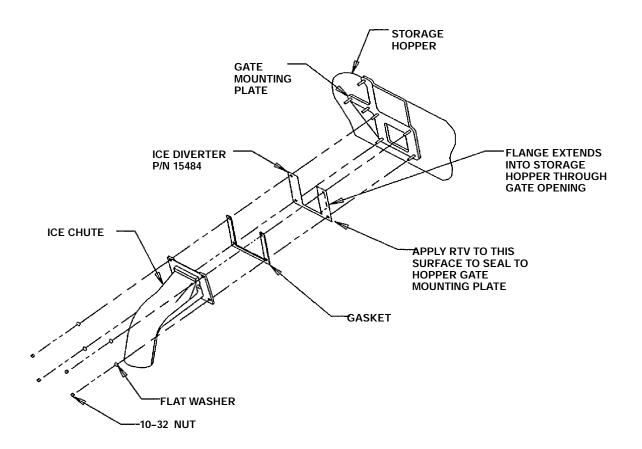

## NOTE: Disregard step 2 if the ice diverter has been factory installed.

- 2. Refer to Figure 4 for the following:
  - A. Remove the ice chute cover (snap-fit) and ice chute (4 nuts).
  - B. Remove the gate restrictor and discard.
  - C. Install the ice diverter as shown.
  - D. Replace the ice chute and cover.
- 3. Refer to Figure 3 for adjusting the automatic agitation timer.
  - A. Loosen/rotate the center mounting screw that secures the white reflector panel/electrical control box cover in place and lower the cover to expose the automatic agitation timer.
  - B. Adjust the timer to 2-seconds "ON" and 1-hour "OFF" as shown in Figure 3.
  - C. Reinstall the white reflector panel and the merchandiser.

620913501 2

FIGURE 1.

FIGURE 2.

620913501 4

FIGURE 3.

FIGURE 4.

620913501

Free Manuals Download Website