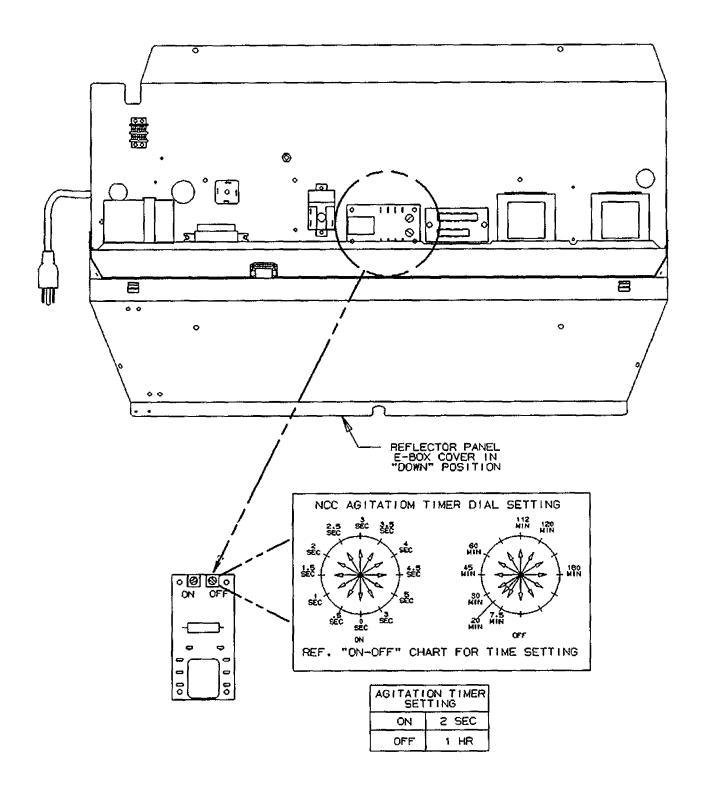

## NOTE: Disregard step 2 if the ice diverter has been factory installed.

- 2. Refer to Figure 4 for the following:
  - A. Remove the ice chute cover (snap-fit) and ice chute (4 nuts).
  - B. Remove the gate restrictor and discard.
  - C. Install the ice diverter as shown.
  - D. Replace the ice chute and cover.
- 3. Refer to Figure 3 for adjusting the automatic agitation timer.
  - A. Loosen/rotate the center mounting screw that secures the white reflector panel/electrical control box cover in place and lower the cover to expose the automatic agitation timer.
  - B. Adjust the timer to 2-seconds "ON" and 1-hour "OFF" as shown in Figure 3.
  - C. Reinstall the white reflector panel and the merchandiser.

620913501 2

FIGURE 1.

FIGURE 2.

620913501 4

FIGURE 3.

FIGURE 4.

620913501

Free Manuals Download Website