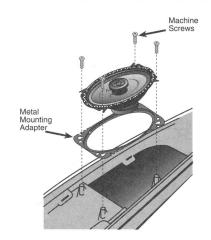

## IN-DASH MOUNTING FOR GM VEHICLES

Figure 2. Typical Mounting using Metal Mounting Adapter

Figure 3. Typical Mounting using Plastic Mounting Adapter

Figure 4. Top Mount using Plastic Mounting Adapter.

Figure 5. Bottom Mount using Plastic Mounting Adapter.