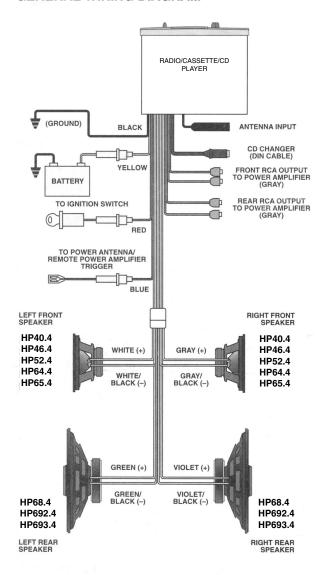

## **GENERAL WIRING DIAGRAM**

SPEAKER WIRING FOR USE IN 4-CHANNEL OPERATION.

Figure 13. 4-Ohm Connection.