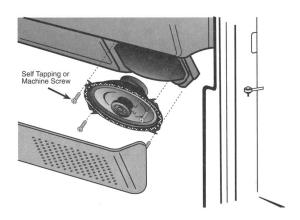

## INSTALLATION FOR DOOR MOUNT

Figure 10. Marking Holes

Figure 11. Cutting and Drilling Holes

Figure 12. Installing Speakers