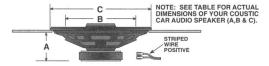

### TABLE OF INSTALLATION MEASUREMENTS

|                          | HP46.4                    |  |  |
|--------------------------|---------------------------|--|--|
| A- Mounting Depth        | 1 5/8" (42mm)             |  |  |
| B- Mounting Bolt Centers | 3" x 5 1/4" (76 x 133 mm) |  |  |
| C- Speaker Size          | 4" x 6" (102 x 152 mm)    |  |  |

Figure 1. Installation Measurements