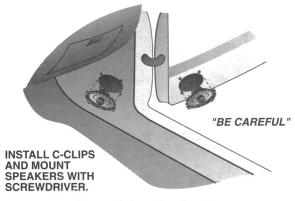

## INSTALLATION FOR DOOR MOUNT

Figure 10. Marking Holes

Figure 11. Cutting and Drilling Holes

Figure 12. Installing Speakers