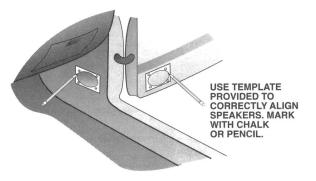

## INSTALLATION FOR DOOR MOUNT

Figure 10. Marking Holes

Figure 11. Cutting and Drilling Holes

Figure 12. Installing Speakers