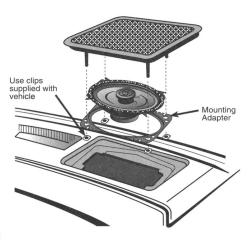

## **INSTALLATION FOR FORIEGN VEHICLES**

Figure 7. Rear Deck Mount for Volkswagen Golf

Figure 8. Front Dash Mount for S-Series Mercedes

Figure 9. Front Dash Mount for Fiat