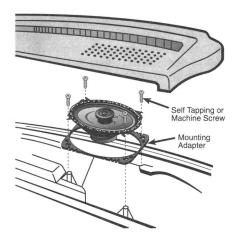

## IN-DASH MOUNTING FOR GM VEHICLES

Figure 2. Typical Mounting using Metal Mounting Adapter

Figure 3. Typical Mounting using Plastic Mounting Adapter

Figure 4. Top Mount using Plastic Mounting Adapter.

Figure 5. Bottom Mount using Plastic Mounting Adapter.

Figure 6. Bottom Mount using Metal Mounting Adapter.

Download from Www.Somahuals.com. All Manuals Search And Download.