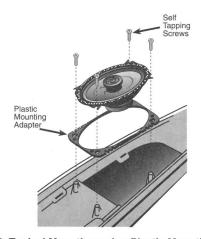

## IN-DASH MOUNTING FOR GM VEHICLES

Figure 2. Typical Mounting using Metal Mounting Adapter

Figure 3. Typical Mounting using Plastic Mounting Adapter

Figure 4. Top Mount using Plastic Mounting Adapter.

Figure 5. Bottom Mount using Plastic Mounting Adapter.