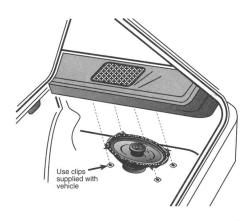

## INSTALLATION FOR DOOR MOUNT

Figure 10. Marking Holes

Figure 11. Cutting and Drilling Holes

Figure 12. Installing Speakers