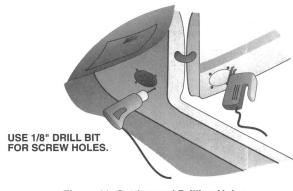

## INSTALLATION FOR DOOR MOUNT

Figure 10. Marking Holes

Figure 11. Cutting and Drilling Holes

Figure 12. Installing Speakers