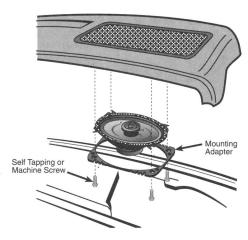

## IN-DASH MOUNTING FOR GM VEHICLES

Figure 2. Typical Mounting using Metal Mounting Adapter

Figure 3. Typical Mounting using Plastic Mounting Adapter

Figure 4. Top Mount using Plastic Mounting Adapter.

Figure 5. Bottom Mount using Plastic Mounting Adapter.