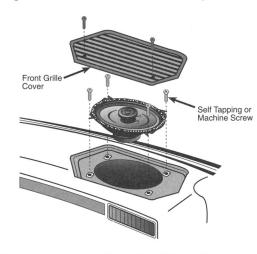

## IN-DASH MOUNTING FOR GM VEHICLES

Figure 2. Typical Mounting using Metal Mounting Adapter

Figure 3. Typical Mounting using Plastic Mounting Adapter

Figure 4. Top Mount using Plastic Mounting Adapter.

Figure 5. Bottom Mount using Plastic Mounting Adapter.