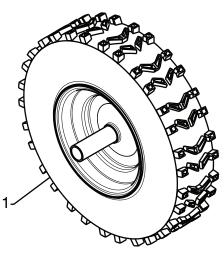

### REPAIR PARTS WHEELS

### CRAFTSMAN SNOW THROWER - MODEL NO. 253560

| NO. | NO.        | DESCRIPTION       |
|-----|------------|-------------------|
| 1   | 187833X417 | WHEEL ASSEMBLY LH |
| 2   | 187865X417 | WHEEL ASSEMBLY BH |