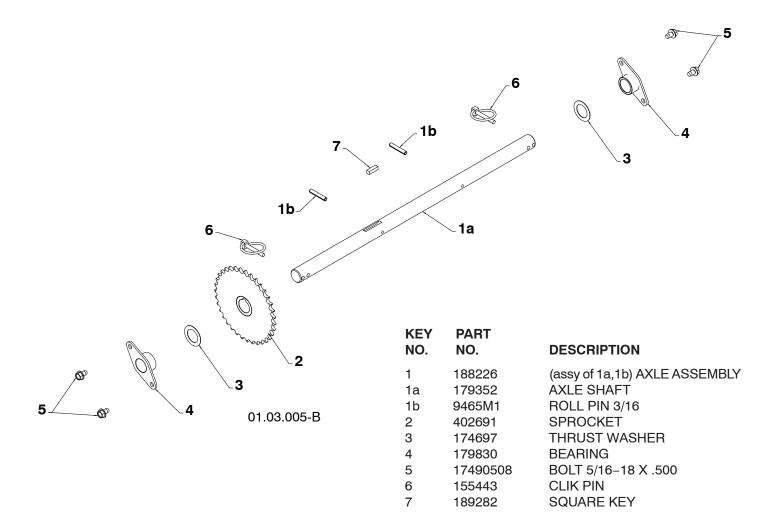

| 402187      | HEX SHAFT               | 70         | 198791      | BEARING              |
| 33         | 401619      | CHAIN                   | 71         | 402393      | PULLEY HALF          |
| 34         | 417234      | SPROCKET SHAFT          | 72         | 17541008    | SCREW 10-24 X .50    |
| 35         | 17490408    | SCREW 1/4-20 X .50      | 73         | 402511      | SPACER BEARING       |
| 36         | 401984X479  | SHIFTER BRACKET         | 74         | 418894X479  | SWING PLATE          |
| 37         | 180135      | SPRING                  | 75         | 132010      | NUT 3/8-16           |
| 38         | 402652      | PLATE PIVOT ROD         | 76         | 150078      | SCREW 5/16-18 X .750 |

### REPAIR PARTS DRIVE

### CRAFTSMAN SNOW THROWER - MODEL NO. 253560



# **REPAIR PARTS** CRAFTSMAN SNOW THROWER - MODEL NO. **253560** CHASSIS / ENGINE / PULLEYS



# **REPAIR PARTS** CRAFTSMAN SNOW THROWER - MODEL NO. **253560** CHASSIS / ENGINE / PULLEYS



### REPAIR PARTS WHEELS

### CRAFTSMAN SNOW THROWER - MODEL NO. 253560





| NO. | NO.        | DESCRIPTION       |
|-----|------------|-------------------|
| 1   | 187833X417 | WHEEL ASSEMBLY LH |
| 2   | 187865X417 | WHEEL ASSEMBLY BH |

### **REPAIR PARTS**BAG OF PARTS

#### CRAFTSMAN SNOW THROWER - MODEL NO. 253560





| KEY<br>NO. | PART<br>NO. | DESCRIPTION         |
|------------|-------------|---------------------|
| 1          | 103071      | SAFETY IGNITION KEY |

### REPAIR PARTS DECALS

### CRAFTSMAN SNOW THROWER - MODEL NO. 253560



| KEY |        | DECORIDATION                     |
|