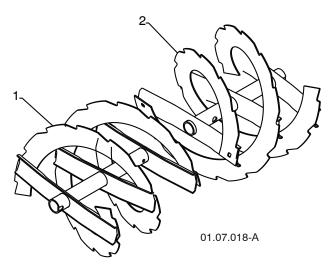

| KEY<br>NO. | PART<br>NO. | DESCRIPTION |
|------------|-------------|-------------|
| 1          | 420495X479  | AUGER 27 LH |
| 2          | 420496X479  | AUGER 27 RH |

| KEY<br>NO. | PART<br>NO. | DESCRIPTION                 |
|------------|-------------|-----------------------------|
| 1          | 174762X479  | SKID PLATE LH               |
| 2          | 178777X479  | SKID PLATE RH               |
| 3          | 72270506    | CARRIAGE BOLT 5/16-18 X .75 |
| 4          | 751153      | NUT 5/16-18                 |