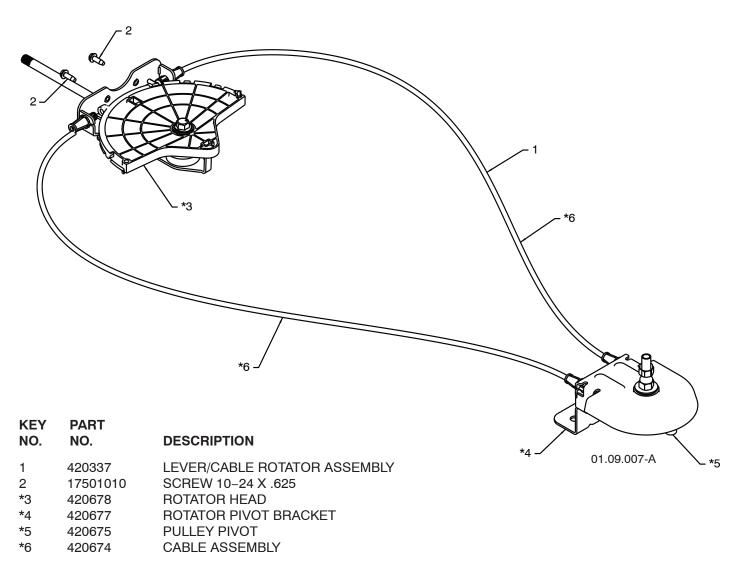

#### **REPAIR PARTS**

### CRAFTSMAN SNOW THROWER - MODEL NO. 253560

| KEY<br>NO. | PART<br>NO.                | DESCRIPTION                                                  |             |
|------------|----------------------------|--------------------------------------------------------------|-------------|
| 1 2 3      | 183351<br>184471<br>175262 | CONSOLE PANEL SHOULDER SCREW 10-24 X 1.25 SCREW 10-24 X 1.25 |             |
|            |                            | 35                                                           | 01.10.005-A |