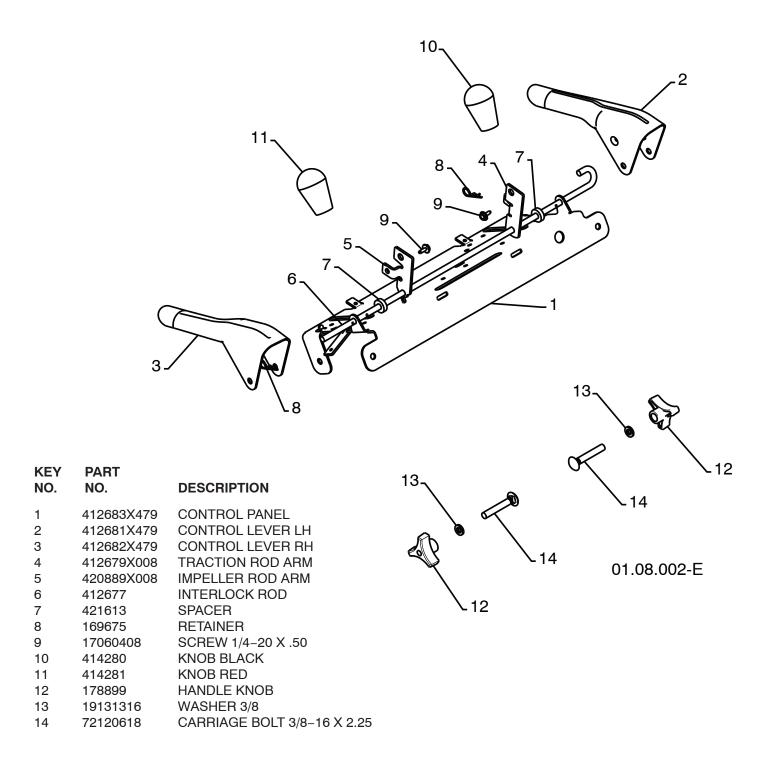

## **REPAIR PARTS** CRAFTSMAN SNOW THROWER - MODEL NO. **253560**CONTROL PANEL / DISCHARGE CHUTE

#### **REPAIR PARTS**