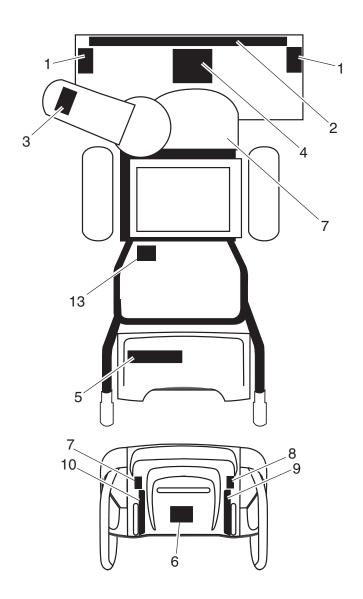

## **REPAIR PARTS** CRAFTSMAN SNOW THROWER - MODEL NO. **253560**CONTROL PANEL / DISCHARGE CHUTE