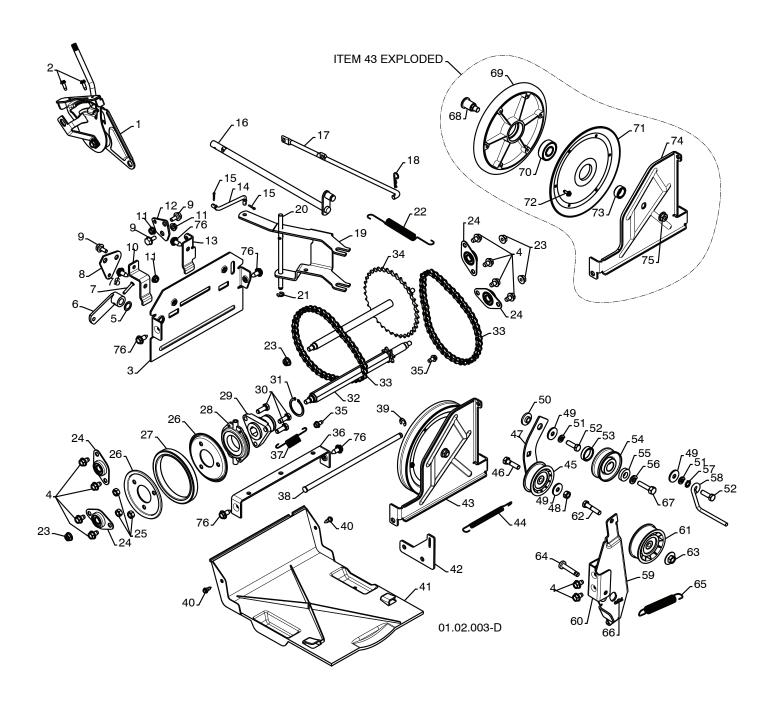

r>6 | 169675<br>17060410<br>421252X004 | RETAINER<br>SCREW 1/4-20 X .625<br>INTERLOCK STOP   |             | B           |
|             |                                  |                                                     | 5_2         | 3           |
|             |                                  |                                                     |             |             |
|             |                                  |                                                     |             |             |
|             |                                  |                                                     | 6           | 01.08.007-B |

### REPAIR PARTS

#### CRAFTSMAN SNOW THROWER - MODEL NO. 253560

### HANDLES



#### CRAFTSMAN SNOW THROWER - MODEL NO. 253560

### HANDLES





| KEY<br>NO. | PART<br>NO. | DESCRIPTION             | KEY<br>NO. | PART<br>NO. | DESCRIPTION          |
|------------|-------------|-------------------------|------------|-------------|----------------------|
| 1          | 198474      | SPEED SELECTOR ASSEMBLY | 39         | 12000007    | E-RING .375          |
| 2          | 17501010    | SCREW 10-24 X .625      | 40         | 184471      | SHOULDER SCREW       |
| 3          | 402685X615  | END PLATE               | 41         | 410877      | BOTTOM PAN           |
| 4          | 17490508    | SCREW 5/16-18 X .50     | 42         | 413429X479  | SPRING BRACKET       |
| 5          | 57079       | WASHER                  | 43         | 402689      | DRIVE PLATE ASSEMBLY |
| 6          | 405485      | CONTROL ARM             | 44