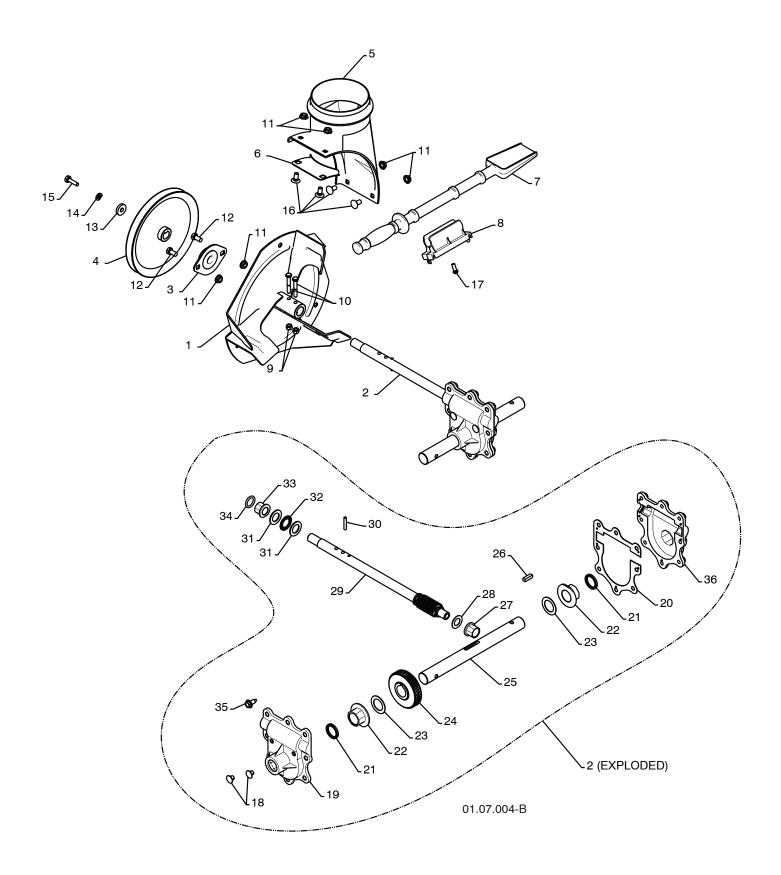

ed SNOW THROWER









| KEY | PART   |                      |
|-----|--------|----------------------|
| NO. | NO.    | DESCRIPTION          |
| 1   | 420478 | AUGER BEARING        |
| 2   | 411939 | BEARING PLUG         |
| 3   | 179582 | SCREW 5/16-18 X 1.00 |



| KEY<br>NO. | PART<br>NO. | DESCRIPTION |
|------------|-------------|-------------|
| 1          | 420495X479  | AUGER 27 LH |
| 2          | 420496X479  | AUGER 27 RH |





| KEY<br>NO. | PART<br>NO. | DESCRIPTION                 |
|------------|-------------|-----------------------------|
| 1          | 174762X479  | SKID PLATE LH               |
| 2          | 178777X479  | SKID PLATE RH               |
| 3          | 72270506    | CARRIAGE BOLT 5/16-18 X .75 |
| 4          | 751153      | NUT 5/16-18                 |



| PART       |                                                                                                                                                                                                                                                                                   |
|------------|-----------------------------------------------------------------------------------------------------------------------------------------------------------------------------------------------------------------------------------------------------------------------------------|
| NO.        | DESCRIPTION