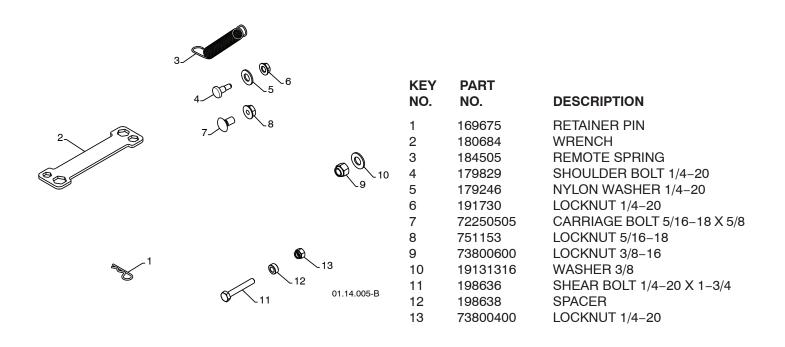

### **REPAIR PARTS**BAG OF PARTS

#### CRAFTSMAN SNOW THROWER - MODEL NO. 253560

| KEY<br>NO. | PART<br>NO. | DESCRIPTION         |
|------------|-------------|---------------------|
| 1          | 103071      | SAFETY IGNITION KEY |