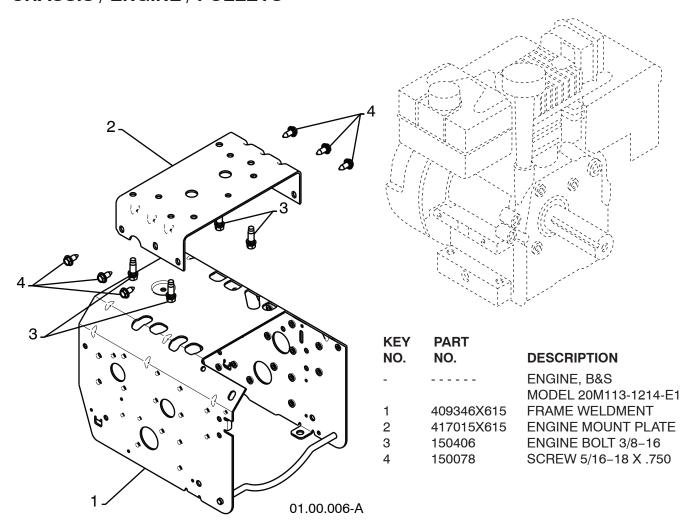

# **REPAIR PARTS** CRAFTSMAN SNOW THROWER - MODEL NO. **253560** CHASSIS / ENGINE / PULLEYS