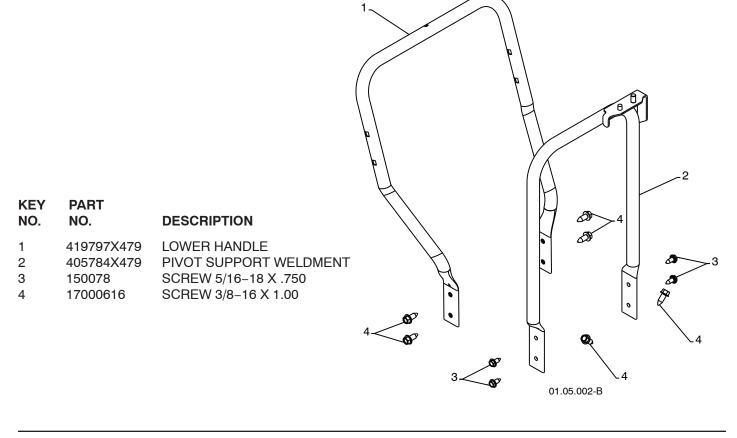

5X008 192199 405400 73800400 74780426 155377 163183 19111507 10040500 74940516 180355 194189 407760 407761 407766 407770 407762 174697 407763 407763 407764 189282 407758 174683 407757 7836M 174681 174684 407769 407768 407769 |

## **REPAIR PARTS** CRAFTSMAN SNOW THROWER - MODEL NO. **253560**CONTROL PANEL / DISCHARGE CHUTE



#### NOTE:

1. ALL ITEMS INDICATED WITH AN \* ARE PROVIDED IN THE BAG OF ITEMS SHIPPED LOOSE WITH PRODUCT. 2. ITEMS 14 AND 15 ARE SERVICE PART NUMBERS TO ALLOW PURCHASE OF INDIVIDUAL ITEMS IF NECESSARY.

## **REPAIR PARTS** CRAFTSMAN SNOW THROWER - MODEL NO. **253560**CONTROL PANEL / DISCHARGE CHUTE



#### **NOTES:**

1. ITEMS INDICATED WITH AN \* ARE LISTED AS REFERENCE FOR SERVICE PARTS ONLY.

#### **REPAIR PARTS**

### CRAFTSMAN SNOW THROWER - MODEL NO. 253560





| KEY<br>NO. | PART<br>NO.                | DESCRIPTION                                                  |             |
|------------|----------------------------|--------------------------------------------------------------|-------------|
| 1 2 3      | 183351<br>184471<br>175262 | CONSOLE PANEL SHOULDER SCREW 10-24 X 1.25 SCREW 10-24 X 1.25 |             |
|            |                            | 35                                                           | 01.10.005-A |

### **REPAIR PARTS**

#### CRAFTSMAN SNOW THROWER - MODEL NO. 253560

| HA | NDI | LES |
|----|-----|-----|



| KEY<br>NO.  | PART<br>NO.                      | DESCRIPTION                                         |             |             |
|-------------|----------------------------------|-------------------