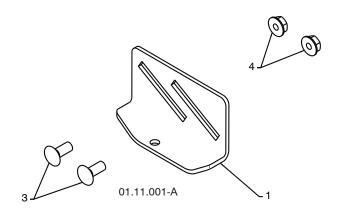

## **REPAIR PARTS** CRAFTSMAN SNOW THROWER - MODEL NO. **253560**CONTROL PANEL / DISCHARGE CHUTE

#### **NOTES:**

1. ITEMS INDICATED WITH AN \* ARE LISTED AS REFERENCE FOR SERVICE PARTS ONLY.