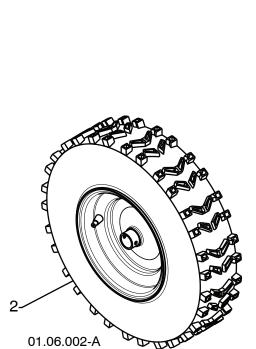

### REPAIR PARTS WHEELS

### CRAFTSMAN SNOW THROWER - MODEL NO. 253560

| NO. | NO.        | DESCRIPTION       |
|-----|------------|-------------------|
| 1   | 187833X417 | WHEEL ASSEMBLY LH |
| 2   | 187865X417 | WHEEL ASSEMBLY BH |