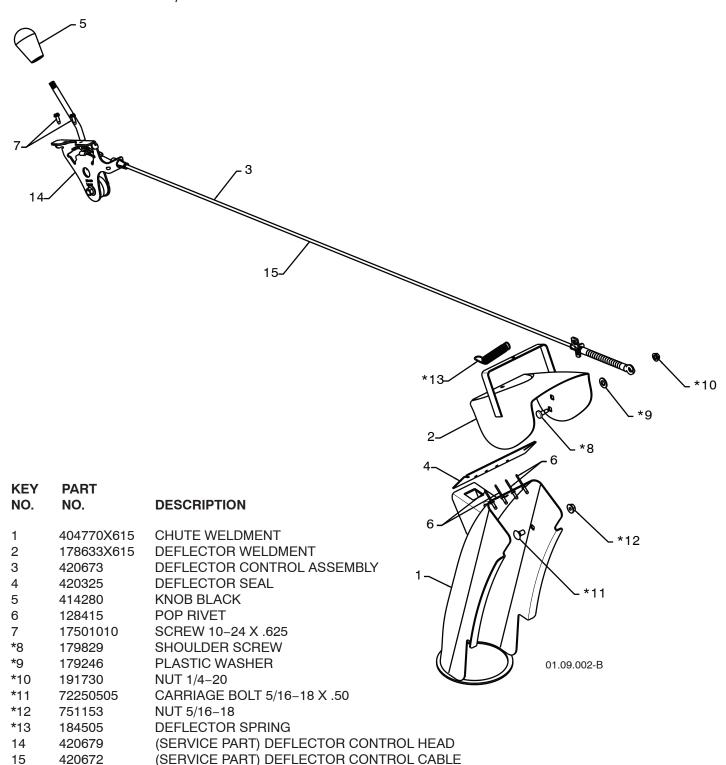

## **REPAIR PARTS** CRAFTSMAN SNOW THROWER - MODEL NO. **253560**CONTROL PANEL / DISCHARGE CHUTE

#### NOTE:

1. ALL ITEMS INDICATED WITH AN \* ARE PROVIDED IN THE BAG OF ITEMS SHIPPED LOOSE WITH PRODUCT. 2. ITEMS 14 AND 15 ARE SERVICE PART NUMBERS TO ALLOW PURCHASE OF INDIVIDUAL ITEMS IF NECESSARY.