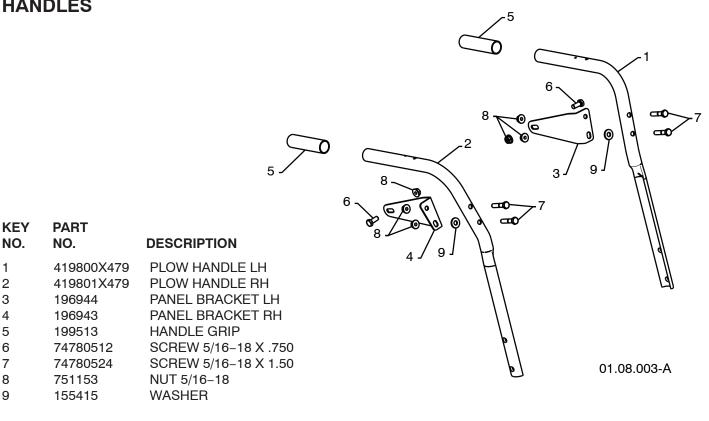

*CONTROL PANEL / DISCHARGE CHUTE



#### **NOTES:**

1. ITEMS INDICATED WITH AN \* ARE LISTED AS REFERENCE FOR SERVICE PARTS ONLY.

#### **REPAIR PARTS**

### CRAFTSMAN SNOW THROWER - MODEL NO. 253560





| KEY<br>NO. | PART<br>NO.                | DESCRIPTION                                                  |             |
|------------|----------------------------|--------------------------------------------------------------|-------------|
| 1 2 3      | 183351<br>184471<br>175262 | CONSOLE PANEL SHOULDER SCREW 10-24 X 1.25 SCREW 10-24 X 1.25 |             |
|            |                            | 35                                                           | 01.10.005-A |

### **REPAIR PARTS**

#### CRAFTSMAN SNOW THROWER - MODEL NO. 253560

| HA | NDI | LES |
|----|-----|-----|



| KEY<br>NO.  | PART<br>NO.                      | DESCRIPTION                                         |             |             |
|-------------|----------------------------------|-----------------------------------------------------|-------------|-------------|
| 1<br>2<br>3 | 412675X004<br>414572<br>178831   | INTERLOCK SPRING<br>INTERLOCK CAM<br>TORSION SPRING | <b>/</b> -4 |             |
| 4<br>5<br>6 | 169675<br>17060410<br>421252X004 | RETAINER<br>SCREW 1/4-20 X .625<br>INTERLOCK STOP   |             | B           |
|             |                                  |                                                     | 5_2         | 3           |
|             |                                  |                                                     |             |             |