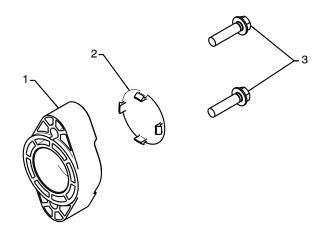

REPAIR PARTS MANUAL MODEL NUMBER 253560
1350 Series B&S Engine
27" Two-Stage Power-Propelled SNOW THROWER

| KEY | PART   |                      |
|-----|--------|----------------------|
| NO. | NO.    | DESCRIPTION          |
| 1   | 420478 | AUGER BEARING        |
| 2   | 411939 | BEARING PLUG         |
| 3   | 179582 | SCREW 5/16-18 X 1.00 |