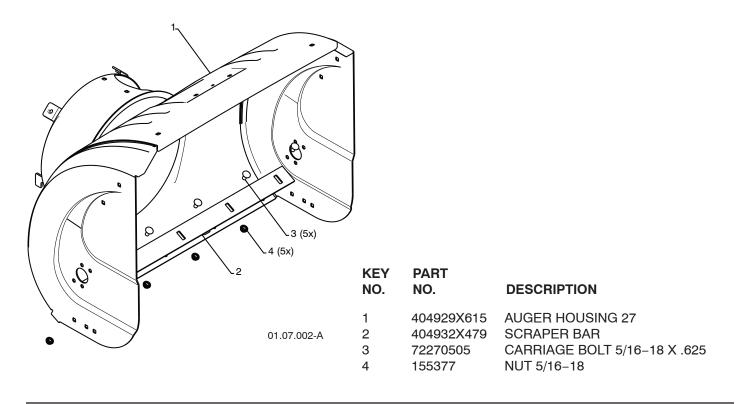

REPAIR PARTS MANUAL MODEL NUMBER 253560
1350 Series B&S Engine
27" Two-Stage Power-Propelled SNOW THROWER

| KEY | PART   |                      |
|-----|--------|----------------------|
| NO. | NO.    | DESCRIPTION          |
| 1   | 420478 | AUGER BEARING        |
| 2   | 411939 | BEARING PLUG         |
| 3   | 179582 | SCREW 5/16-18 X 1.00 |