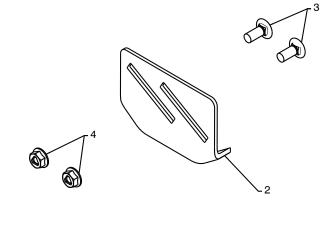

## **REPAIR PARTS** CRAFTSMAN SNOW THROWER - MODEL NO. **253560**CONTROL PANEL / DISCHARGE CHUTE

#### NOTE:

1. ALL ITEMS INDICATED WITH AN \* ARE PROVIDED IN THE BAG OF ITEMS SHIPPED LOOSE WITH PRODUCT. 2. ITEMS 14 AND 15 ARE SERVICE PART NUMBERS TO ALLOW PURCHASE OF INDIVIDUAL ITEMS IF NECESSARY.