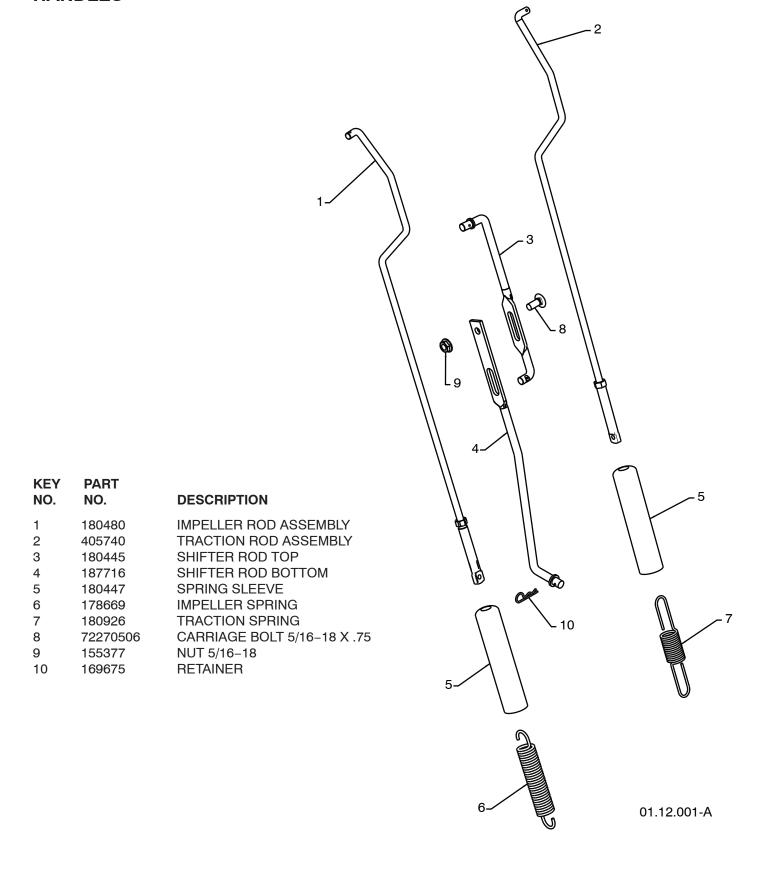

CK CAM<br>TORSION SPRING | <b>/</b> -4 |             |
| 4<br>5<br>6 | 169675<br>17060410<br>421252X004 | RETAINER<br>SCREW 1/4-20 X .625<br>INTERLOCK STOP   |             | B           |
|             |                                  |                                                     | 5_2         | 3           |
|             |                                  |                                                     |             |             |
|             |                                  |                                                     |             |             |
|             |                                  |                                                     | 6           | 01.08.007-B |

### REPAIR PARTS

#### CRAFTSMAN SNOW THROWER - MODEL NO. 253560

### HANDLES



#### CRAFTSMAN SNOW THROWER - MODEL NO. 253560

### HANDLES





| KEY<br>NO. | PART<br>NO. | DESCRIPTION             | KEY<br>NO. | PART<br>NO. | DESCRIPTION          |
|------------|-------------|-------------------------|------------|-------------|----------------------|
| 1          | 198474      | SPEED SELECTOR ASSEMBLY | 39         | 12000007    | E-RING .375          |
| 2          | 17501010    | SCREW 10-24 X .625      | 40         | 184471      | SHOULDER SCREW       |
| 3          | 402685X615  | END PLATE               | 41         | 410877      | BOTTOM PAN           |
| 4          | 17490508    | SCREW 5/16-18 X .50     | 42         | 413429X479  | SPRING BRACKET       |
| 5          | 57079       | WASHER                  | 43         | 402689      | DRIVE PLATE ASSEMBLY