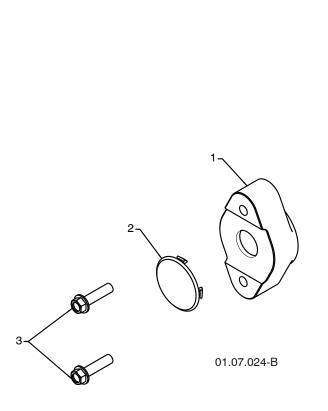

REPAIR PARTS MANUAL MODEL NUMBER 253560
1350 Series B&S Engine
27" Two-Stage Power-Propelled SNOW THROWER

| KEY | PART   |                      |
|-----|--------|----------------------|
| NO. | NO.    | DESCRIPTION          |
| 1   | 420478 | AUGER BEARING        |
| 2   | 411939 | BEARING PLUG         |
| 3   | 179582 | SCREW 5/16-18 X 1.00 |