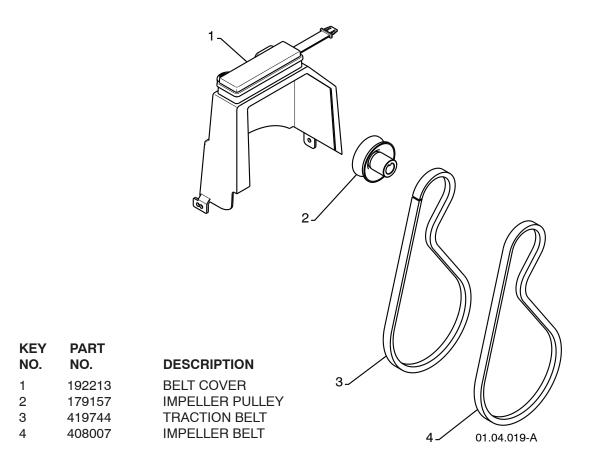

# **REPAIR PARTS** CRAFTSMAN SNOW THROWER - MODEL NO. **253560** CHASSIS / ENGINE / PULLEYS