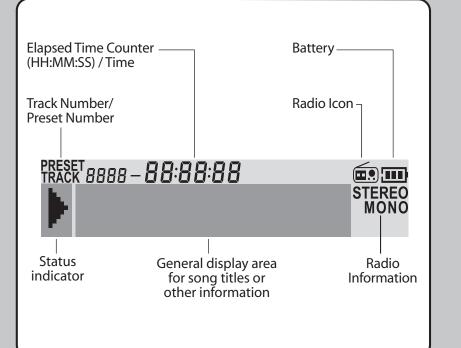

#### Turning the player on or off

- 1. Press and hold ►II/□N to turn the player on.
- 2. Press and hold ( DFF ) to turn the player off.

Press to enable or disable FM mode.

#### Presetting radio stations automatically in FM mode

- 1. Press **FM preset** + ( ►II /□N ) or **FM preset** ( □FF ) to choose a channel for saving a radio station in.
- 2. Press and hold ▶▶I to scan up or I◀◀ to scan down for radio stations. Scanning stops when a station is detected. Press ▶▶I or I◄◄ to fine tune at
- 3. Press BAVE to save the radio station as a preset channel.

#### Searching forwards / backwards for a preset channel in FM mode

- 1. Press **FM preset** + ( ▶II/□ N ) to go to the next preset channel.
- 2. Press **FM Preset** ( □ FF ) to go to the previous preset channel.