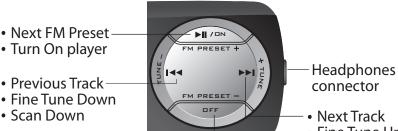

#### Turning the player on or off

- 1. Press and hold ►II/□N to turn the player on.
- 2. Press and hold ( DFF ) to turn the player off.

Press to enable or disable FM mode.

#### Presetting radio stations automatically in FM mode

- 1. Press **FM preset** + ( ►II /□N ) or **FM preset** ( □FF ) to choose a channel for saving a radio station in.
- 2. Press and hold ▶▶I to scan up or I◀◀ to scan down for radio stations. Scanning stops when a station is detected. Press ▶▶I or I◄◄ to fine tune at
- 3. Press BAVE to save the radio station as a preset channel.

#### Searching forwards / backwards for a preset channel in FM mode

- 1. Press **FM preset** + ( ▶II/□ N ) to go to the next preset channel.
- 2. Press **FM Preset** ( □ FF ) to go to the previous preset channel.

Next FM Preset

Turn On player

Previous Track

• Turn Off player

Previous FM Preset

Scan Down

- Next Track • Fine Tune Up
- Scan Up