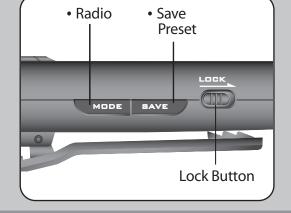

## **FM Wired Remote - Special Features**

#### Turning the player on or off

- 1. Press and hold ►II/□N to turn the player on.
- 2. Press and hold ( DFF ) to turn the player off.

Press to enable or disable FM mode.

#### Presetting radio stations automatically in FM mode

- 1. Press **FM preset** + ( ►II /□N ) or **FM preset** ( □FF ) to choose a channel for saving a radio station in.
- 2. Press and hold ▶▶I to scan up or I◀◀ to scan down for radio stations. Scanning stops when a station is detected. Press ▶▶I or I◄◄ to fine tune at
- 3. Press BAVE to save the radio station as a preset channel.

#### Searching forwards / backwards for a preset channel in FM mode

- 1. Press **FM preset** + ( ▶II/□ N ) to go to the next preset channel.
- 2. Press **FM Preset** ( □ FF ) to go to the previous preset channel.

Next FM Preset

Turn On player

Previous Track

• Turn Off player

Previous FM Preset

Scan Down

- Next Track • Fine Tune Up
- Scan Up