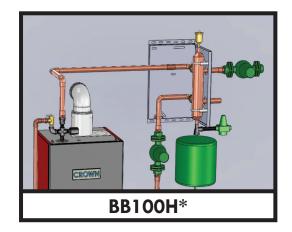

#### **Three Bimini Buddy Models**

BB100H - For heat only applications.

BB100I - For connection of a Bimini boiler to a heating system and an indirect water heater like the Mega-Stor.

BB100C - Combi unit with a plate heat exchanger and flow switch for domestic hot water production in tight places.

### Standard Equipment on BB100H and All Bimini Buddy Models

- Factory Assembled
- Deluxe Painted Cover with slots for wall mounting
- Hydraulic Separator with:
  - Boiler, heating system, expansion tank and air elimination connections.