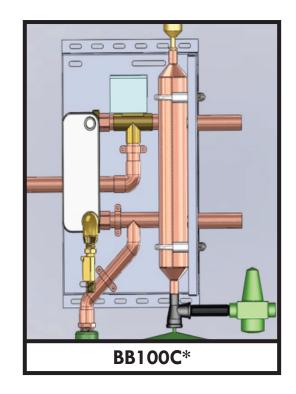

#### **Three Bimini Buddy Models**

BB100H - For heat only applications.

BB100I - For connection of a Bimini boiler to a heating system and an indirect water heater like the Mega-Stor.

BB100C - Combi unit with a plate heat exchanger and flow switch for domestic hot water production in tight places.

#### BB100C includes standard equipment as well as:

- Brazed Plate Heat Exchanger for domestic hot water
- 120 volt Three Way Zone Valve and Flow Switch for domestic hot water priority