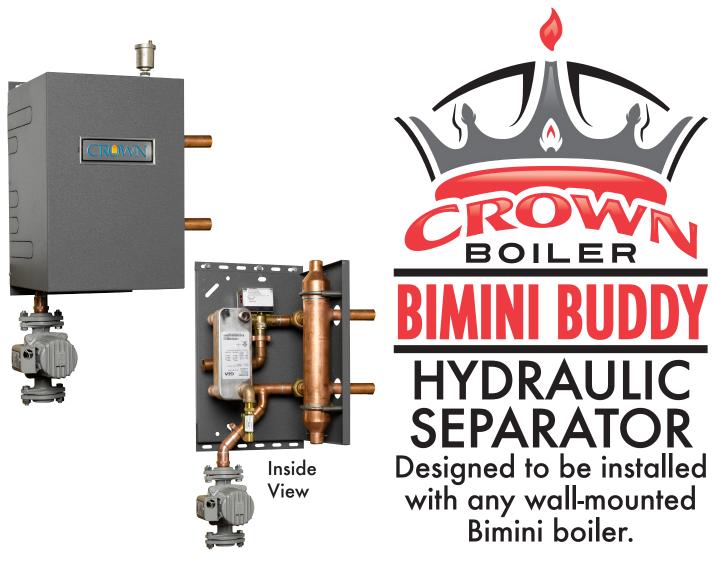

# Introducing the New Bimini Buddy

The Bimini Buddy, designed to be installed with any wall-mounted Bimini Boiler, includes all near boiler piping needed for good hydraulic separation and air elimination in a compact, factory assembled package. In addition, some models include provisions for domestic hot water production.

The BB100I and BB100C models utilize the circulator that comes with the Bimini boiler so a separate DHW circulator isn't required. They also include a three way zone valve for domestic hot water priority that is wired directly to the Bimini without the use of any additional controls.

All Bimini Buddies have an attractive jacket and convenient connections for the boiler system, air vent and expansion tank.

The Bimini Buddy has reversible piping so that it can be piped either right or left of the boiler (factory piping is for installation on right side of boiler.)

#### **Three Bimini Buddy Models**

BB100H - For heat only applications.

BB100I - For connection of a Bimini boiler to a heating system and an indirect water heater like the Mega-Stor.

BB100C - Combi unit with a plate heat exchanger and flow switch for domestic hot water production in tight places.