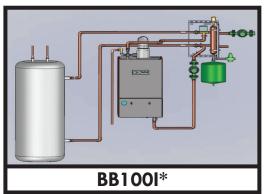

#### **Three Bimini Buddy Models**

BB100H - For heat only applications.

BB100I - For connection of a Bimini boiler to a heating system and an indirect water heater like the Mega-Stor.

BB100C - Combi unit with a plate heat exchanger and flow switch for domestic hot water production in tight places.

#### BB1001 includes standard equipment as well as:

- 120 volt Three Way Zone Valve for domestic hot water priority
- Indirect Water Heater connections (1" copper)

Free Manuals Download Website

http://myh66.com