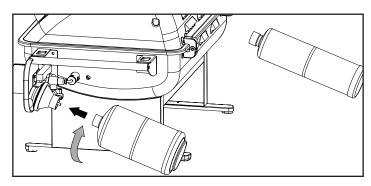

# 5.3 Installing the gas cylinder

(The propane gas cylinder is not provided with the appliance.)

A gas cylinder complying with the requirements listed in section 4.2 must be obtained before the grill can operate. Connect the LP cylinder to the grill outdoors only.

Read and follow all direction on the cylinder.

- 1. Turn the burner control knob to "OFF" position.
- 2. Remove the protective caps from the cylinder valve and coupling nut, if present.
- 3. Open grill lid and remove right side table for easier access to regulator assembly.

- 4. Grasp the grill handle nearest to the regulator with one hand, and with the other hand push the cylinder into the threaded regulator connector and turn clockwise until tight.
- 5. TIGHTEN BY HAND ONLY. Do not use tools.