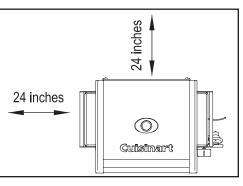

# **△** DANGER

- 1. Never use this outdoor grill inside any building, garage, shed or breezeway, or inside any boat, trailer or recreational vehicle and/or boat, to prevent possible fire and to prevent the possibility of carbon monoxide poisoning or asphyxiation.
- 2. Always place your grill on a hard and level surface far away from combustible materials and structures.
- 3. Do not use this grill under overhead combustible surface or covered area (e.g., awnings, umbrellas, porches or gazeboes). Keep all combustible surfaces at least 24" (61cm) away.
- 4. Locate the grill away from any combustible and non-combustible material or construction by at least 24 inches (61cm) from back and 24 inches (61cm) from side.(See the diagram below)
- 5. Never store or use gasoline or other flammable or volatile substances in the vicinity of this grill or in the vicinity of any other heat-generating appliance, because of the danger of starting a fire.
- 6. Do not obstructing the flow of combustion and ventilation air.