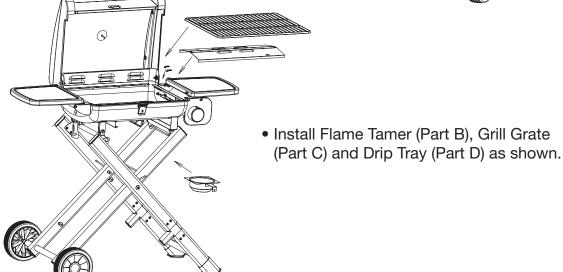

# 4. Assembly Instructions

Remove all contents from packaging and make sure all parts are present before attempting to assemble. Part numbers reference the tables on pages 4 and 5. Remove Grill Grate (Part C) and Flame Tamer (Part B) from inside the grill.