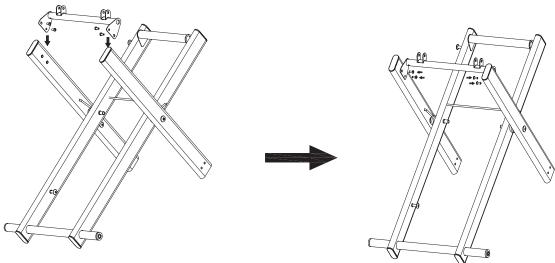

# Step 3:

### **Leg Assembly**

- Complete cart assembly by inserting Bottom Leg Connector (Part K) into Cart Leg Assembly (Part J) as shown. Repeat for both sides of Cart Leg Assembly.
- Be certain to insert Bottom Leg Connectors so that the support faces inward toward the base Wheels.