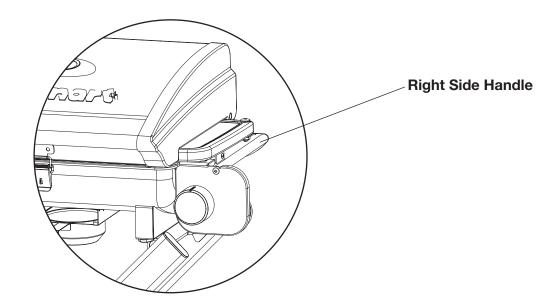

# Step 3:

- Stablize grill by placing foot on right side Bottom Leg Assembly Crossbar (Part L).
- Grab Right Side Handle and carefully lift Grill Body in upward motion so Locking Bar disengages from Handle Assembly.