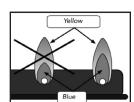

### 5.7 Using the Grill

Inspect the burner flame by looking through the match lighting holes.

A good flame should be blue with some yellow tips coming from the burner holes. Yellow tips on flames up to 1/4" in height are acceptable as long as no carbon or soot deposits appear.