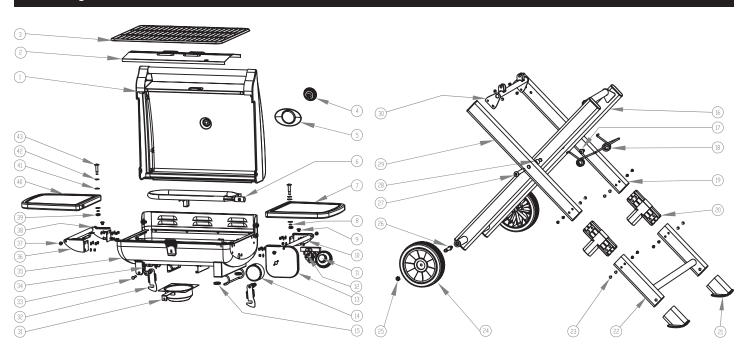

| 2. Illustrated Parts List |                                                                                                                                                                                                                                                                                                                                                                                                                                                                                                                                                                                                                                                                                                                                                                                                                                                                                                                                                                                                                                                                                                                                                                                                                                                                                                                                                                                                                                                                                                                                                                                                                                                                                                                                                                                                                                                                                                                                                                                                                                                                                                                                |                                  |        |  |  |  |
|---------------------------|--------------------------------------------------------------------------------------------------------------------------------------------------------------------------------------------------------------------------------------------------------------------------------------------------------------------------------------------------------------------------------------------------------------------------------------------------------------------------------------------------------------------------------------------------------------------------------------------------------------------------------------------------------------------------------------------------------------------------------------------------------------------------------------------------------------------------------------------------------------------------------------------------------------------------------------------------------------------------------------------------------------------------------------------------------------------------------------------------------------------------------------------------------------------------------------------------------------------------------------------------------------------------------------------------------------------------------------------------------------------------------------------------------------------------------------------------------------------------------------------------------------------------------------------------------------------------------------------------------------------------------------------------------------------------------------------------------------------------------------------------------------------------------------------------------------------------------------------------------------------------------------------------------------------------------------------------------------------------------------------------------------------------------------------------------------------------------------------------------------------------------|----------------------------------|--------|--|--|--|
| Α.                        | Catalana (Catalana (Catala | Grill Body                       | 1 pc   |  |  |  |
| В.                        |                                                                                                                                                                                                                                                                                                                                                                                                                                                                                                                                                                                                                                                                                                                                                                                                                                                                                                                                                                                                                                                                                                                                                                                                                                                                                                                                                                                                                                                                                                                                                                                                                                                                                                                                                                                                                                                                                                                                                                                                                                                                                                                                | Flame Tamer                      | 1 pc   |  |  |  |
| C.                        |                                                                                                                                                                                                                                                                                                                                                                                                                                                                                                                                                                                                                                                                                                                                                                                                                                                                                                                                                                                                                                                                                                                                                                                                                                                                                                                                                                                                                                                                                                                                                                                                                                                                                                                                                                                                                                                                                                                                                                                                                                                                                                                                | Grill Grate                      | 1 pc   |  |  |  |
| D.                        |                                                                                                                                                                                                                                                                                                                                                                                                                                                                                                                                                                                                                                                                                                                                                                                                                                                                                                                                                                                                                                                                                                                                                                                                                                                                                                                                                                                                                                                                                                                                                                                                                                                                                                                                                                                                                                                                                                                                                                                                                                                                                                                                | Drip Tray                        | 1 pc   |  |  |  |
| E.                        |                                                                                                                                                                                                                                                                                                                                                                                                                                                                                                                                                                                                                                                                                                                                                                                                                                                                                                                                                                                                                                                                                                                                                                                                                                                                                                                                                                                                                                                                                                                                                                                                                                                                                                                                                                                                                                                                                                                                                                                                                                                                                                                                | <b>Grill Body Connector Pins</b> | 2 pcs  |  |  |  |
| F.                        |                                                                                                                                                                                                                                                                                                                                                                                                                                                                                                                                                                                                                                                                                                                                                                                                                                                                                                                                                                                                                                                                                                                                                                                                                                                                                                                                                                                                                                                                                                                                                                                                                                                                                                                                                                                                                                                                                                                                                                                                                                                                                                                                | Connector Pin Cotter Pins        | 2 pcs  |  |  |  |
| G.                        |                                                                                                                                                                                                                                                                                                                                                                                                                                                                                                                                                                                                                                                                                                                                                                                                                                                                                                                                                                                                                                                                                                                                                                                                                                                                                                                                                                                                                                                                                                                                                                                                                                                                                                                                                                                                                                                                                                                                                                                                                                                                                                                                | Wheel                            | 2 pcs  |  |  |  |
| Н.                        |                                                                                                                                                                                                                                                                                                                                                                                                                                                                                                                                                                                                                                                                                                                                                                                                                                                                                                                                                                                                                                                                                                                                                                                                                                                                                                                                                                                                                                                                                                                                                                                                                                                                                                                                                                                                                                                                                                                                                                                                                                                                                                                                | Axle Bolt                        | 2 pcs  |  |  |  |
| l.                        |                                                                                                                                                                                                                                                                                                                                                                                                                                                                                                                                                                                                                                                                                                                                                                                                                                                                                                                                                                                                                                                                                                                                                                                                                                                                                                                                                                                                                                                                                                                                                                                                                                                                                                                                                                                                                                                                                                                                                                                                                                                                                                                                | Axle Bolt Hex Nut                | 2 pcs  |  |  |  |
| J.                        |                                                                                                                                                                                                                                                                                                                                                                                                                                                                                                                                                                                                                                                                                                                                                                                                                                                                                                                                                                                                                                                                                                                                                                                                                                                                                                                                                                                                                                                                                                                                                                                                                                                                                                                                                                                                                                                                                                                                                                                                                                                                                                                                | Cart Leg Assembly                | 1 pc   |  |  |  |
| K.                        |                                                                                                                                                                                                                                                                                                                                                                                                                                                                                                                                                                                                                                                                                                                                                                                                                                                                                                                                                                                                                                                                                                                                                                                                                                                                                                                                                                                                                                                                                                                                                                                                                                                                                                                                                                                                                                                                                                                                                                                                                                                                                                                                | Bottom Leg Connector             | 2 pc   |  |  |  |
| L.                        |                                                                                                                                                                                                                                                                                                                                                                                                                                                                                                                                                                                                                                                                                                                                                                                                                                                                                                                                                                                                                                                                                                                                                                                                                                                                                                                                                                                                                                                                                                                                                                                                                                                                                                                                                                                                                                                                                                                                                                                                                                                                                                                                | Bottom Leg Assembly              | 1 pc   |  |  |  |
| M.                        | Tes Co                                                                                                                                                                                                                                                                                                                                                                                                                                                                                                                                                                                                                                                                                                                                                                                                                                                                                                                                                                                                                                                                                                                                                                                                                                                                                                                                                                                                                                                                                                                                                                                                                                                                                                                                                                                                                                                                                                                                                                                                                                                                                                                         | Left Up Tube Assembly            | 1 pc   |  |  |  |
| N.                        |                                                                                                                                                                                                                                                                                                                                                                                                                                                                                                                                                                                                                                                                                                                                                                                                                                                                                                                                                                                                                                                                                                                                                                                                                                                                                                                                                                                                                                                                                                                                                                                                                                                                                                                                                                                                                                                                                                                                                                                                                                                                                                                                | Screw                            | 20 pcs |  |  |  |

# 3. Exploded View

| 1  | Lid                   | 15 | Rubber Pad           | 30 | Left Up Tube Assembly    |
|----|-----------------------|----|----------------------|----|--------------------------|
| 2  | Flame Tamer           | 16 | Left Leg Assembly    | 31 | Drip Tray                |
| 3  | Cooking Grate         | 17 | M6X15 Screw          | 32 | Hook                     |
| 4  | Thermometer           | 18 | Leg Spring           | 33 | Grill Body Connector Pin |
| 5  | Thermometer Bezel     | 19 | Right Leg Tube       | 34 | Connector Pin Cotter Pin |
| 6  | Burner Assembly       | 20 | Bottom Leg Connector | 35 | Firebox Assembly         |
| 7  | Right Side Table      | 21 | Foot                 | 36 | Left Handle Assembly     |
| 8  | Spring Pad            | 22 | Bottom Leg Assembly  | 37 | M6 Screw                 |
| 9  | Rubber Pad            | 23 | M5X10 Screw          | 38 | Left Handle Support      |
| 10 | Right Handle Assembly | 24 | Wheel                | 39 | M6 Nut                   |
| 11 | Regulator             | 25 | Axle Bolt Hex Nut    | 40 | Left Side Table          |
| 12 | Gas Valve Assembly    | 26 | Axle Bolt            | 41 | Plastic Washer           |
| 13 | Control Panel         | 27 | Shaft                | 42 | Wave Washer              |
| 14 | Control Knob          | 28 | Bushing              | 43 | Side Table Screw         |
|    |                       | 29 | Right Leg Tube       |    |                          |
|    |                       |    |                      |    |                          |