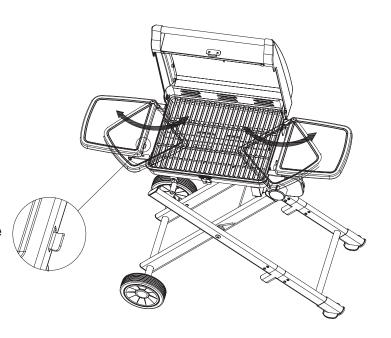

#### Interior Cleaning

- Cooking grate can be cleaned with a grill brush. For best results, cooking grate should be warm (warm, not hot never brush with grill operating, or when interior is very hot). If desired, cool cooking grate can be removed from grill and cleaned with warm soapy water.
- Should you wish to remove accumulated debris from the bottom of the fire box, proceed as follows:
- Let grill cool completely
- Remove cooking grate and set aside
- Remove flame tamer and set aside !CAUTION Flame tamer edges and surface are sharp use care when handling
- Carefully scrape and remove debris from bottom of firebox using care not to touch burner element, igniter, or igniter wire.

#### WARNING: DO NOT APPLY ANY CLEANERS OR LIQUIDS TO BURNER ELEMENT OR ATTEMPT TO CLEAN IN ANY WAY.

- DO NOT USE WATER OR LIQUIDS TO CLEAN GRILL INTERIOR
- Replace flame tamer and securing screw. CAUTION: DO NOT OPERATE GRILL WITHOUT FLAME TAMER IN PLACE.