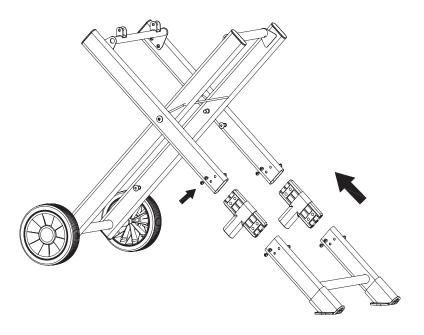

### **Left Up Tube Assembly**

 Attach Left Up Tube Assembly (Part M) to the Cart Leg Assembly (Part J) with 4 Screws (Part N) as shown.

### **Wheel Assembly**

• Attach Wheel (Part G) to Cart Leg Assembly (Part J) with Axle Bolt (Part H) and Axle Bolt Hex Nut (Part I) as shown. Repeat for opposite side wheel.

### **Leg Assembly**

- Complete cart assembly by inserting Bottom Leg Connector (Part K) into Cart Leg Assembly (Part J) as shown. Repeat for both sides of Cart Leg Assembly.
- Be certain to insert Bottom Leg Connectors so that the support faces inward toward the base Wheels.