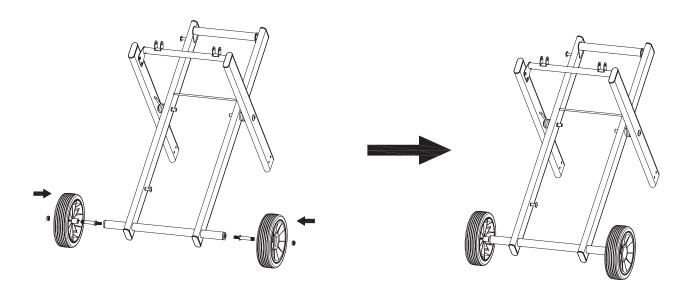

# Step 2:

### **Wheel Assembly**

• Attach Wheel (Part G) to Cart Leg Assembly (Part J) with Axle Bolt (Part H) and Axle Bolt Hex Nut (Part I) as shown. Repeat for opposite side wheel.