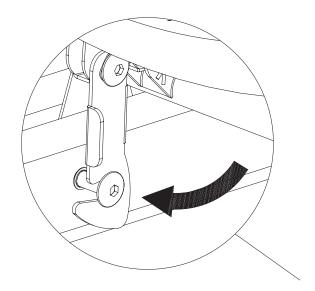

ort when the grill is not in use.



# **Steps for Folding and Transport**

# Step 1:

• Slide side shelves in and close the Grill Lid. Ensure the Front Lid Lock is secure so Grill Lid will not open during transport



# Step 2:

• Unlock Securing Latch on back right side of grill



# **Steps for Folding and Transport (cont.)**

# Step 3:

- Stablize grill by placing foot on right side Bottom Leg Assembly Crossbar (Part L).
- Grab Right Side Handle and carefully lift Grill Body in upward motion so Locking Bar disengages from Handle Assembly.



# Step 4:

 Once Locking Bar is disengaged, carefully lower the grill, allowing the wheels to slide forward until the Gill Body is in a flat position.



# Step 5:

 Lock Left and Right Securing Latches to the Lock Posts located behind the grill.



# To return grill to Cooking Position, reverse above steps:

- Unlock Left and Right Securing Latches.
- Grab right side handle and pull up until Locking Bar engages with Handle Assembly.
- Lock Securing Latch on back right side.

# 5. Operating Your Grill

### 5.1 Select a proper location

Once you have assembled your new grill, find a suitable location for use.

**Note:** The use and installation of this product must conform to local codes. In the absence of local codes, use the National Fuel Gas Code: ANSI Z223.1/NFPA54, Storage and Handling of Liquefied Petroleum Gases, ANSI.NFPA 58 or Natural Gas and Propane Installation Code, CSA B149.1; Propane Storage and Handling, CSA B149.2.

# **△** DANGER

- 1. Never use this outdoor grill inside any building, garage, shed or breezeway, or in