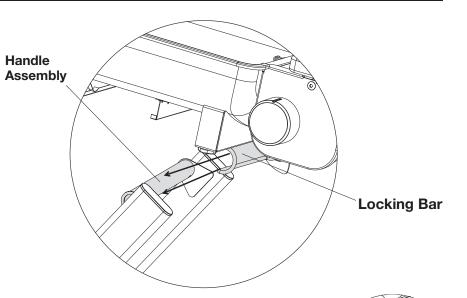

### **Grill Body Assembly**

- Make sure wheels and leg assembly are stable and will not slide.
- Angle Grill Body (Part A) so Locking Bar rests under Handle Assembly.

- Lower Grill Body onto Left Up Tube Assembly (Part M) as shown, aligning the brackets on the bottom of the Grill Body between the brackets on the Left Up Tube Assembly.
- Secure Grill Body using 1 Grill Body Connector Pin (Part E) and 1 Connector Pin Cotter Pin (Part F) for each bracket as shown.
- Secure Locking Latch on back right side of grill.