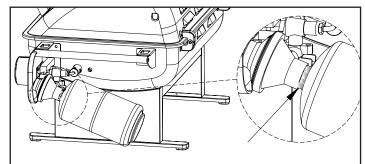

# 5.3 Installing the gas cylinder

(The propane gas cylinder is not provided with the appliance.)

A gas cylinder complying with the requirements listed in section 4.2 must be obtained before the grill can operate. Connect the LP cylinder to the grill outdoors only.

Read and follow all direction on the cylinder.

- 1. Turn the burner control knob to "OFF" position.
- 2. Remove the protective caps from the cylinder valve and coupling nut, if present.
- 3. Open grill lid and remove right side table for easier access to regulator assembly.

- 4. Grasp the grill handle nearest to the regulator with one hand, and with the other hand push the cylinder into the threaded regulator connector and turn clockwise until tight.
- 5. TIGHTEN BY HAND ONLY. Do not use tools.