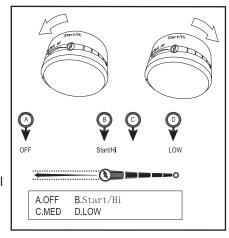

# 5.5 Lighting instructions

- 1. Read all instructions before lighting.
- 2. Open lid during lighting.
- 3. Make sure the gas control knob is in "OFF" position.
- 4. Push the gas control knob and quickly turn counterclockwise to "HIGH" position. The igniter will click and light the burner.
- 5. If ignition does not occur in 5 seconds, turn the gas control knob off, wait 5 minutes, and repeat steps 2 5.

#### Match lighting instructions:

- 1. Read all instructions before lighting.
- 2. Open lid during lighting.
- 3. Make sure the gas control knob is in "OFF" position.
- 4. Strike a long wooden match and position the burning match through the match lighting hole in the firebox bottom. Place the flame near the bottom edge of the burner.
- 5. Push down and turn the burner control knob counter-clockwise to the high setting.
- 6. The burner should light. The flame will carry around the burner. Allow grill to pre-heat with the grill lid closed for 2-3 minutes before cooking.