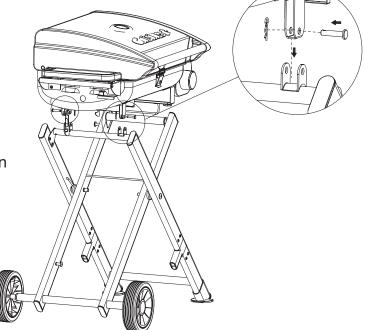

### **Grill Body Assembly**

- Make sure wheels and leg assembly are stable and will not slide.
- Angle Grill Body (Part A) so Locking Bar rests under Handle Assembly.

- Lower Grill Body onto Left Up Tube Assembly (Part M) as shown, aligning the brackets on the bottom of the Grill Body between the brackets on the Left Up Tube Assembly.
- Secure Grill Body using 1 Grill Body Connector Pin (Part E) and 1 Connector Pin Cotter Pin (Part F) for each bracket as shown.
- Secure Locking Latch on back right side of grill.

#### **Side Tables**

- Hide-away side shelves are designed to provide sturdy table space when the grill is in use.
- Be certain that the side tables are locked into place as shown when placing items on the side tables.
- The shelves slide inward for easy storage and transport when the grill is not in use.