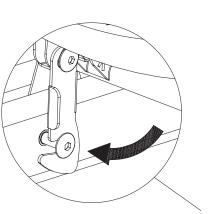

# Step 3:

- Stablize grill by placing foot on right side Bottom Leg Assembly Crossbar (Part L).
- Grab Right Side Handle and carefully lift Grill Body in upward motion so Locking Bar disengages from Handle Assembly.

# Step 4:

 Once Locking Bar is disengaged, carefully lower the grill, allowing the wheels to slide forward until the Gill Body is in a flat position.