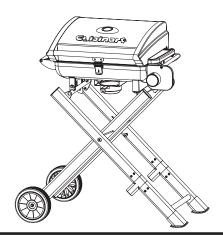

# Cuisinart

**Outdoor Grilling Products** 

**MODEL: CGG-240** 

**Roll-Away Portable LP Gas Grill** 

**ASSEMBLY AND OPERATING INSTRUCTIONS** 