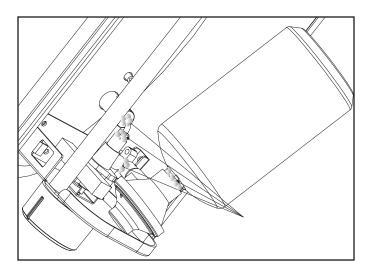

#### REMOVAL OF THE GAS CYLINDER

- 1. Turn the burner control knob to "OFF" position.
- 2. Grasp the grill handle nearest to the regulator with one hand, and turn the cylinder counterclockwise until it comes off.

#### **REMOVAL OF THE GAS CYLINDER**

(please see the 5.3 Installing the gas cylinder) "picture"

- 1) Turn the burner control knob to "OFF" position.
- Grasp the grill handle nearest to the regulator with one hand, and turn the cylinder counterclockwise until it comes off.
- Do not store a spare propane cylinder under or near this grill. Never fill the cylinder beyond 80 percent full. If this instruction is not followed exactly, a fire causing death or serious injury may occur.
- Save the cylinder cap and reinstall when not in use.
- Cylinder supply system must be arranged for vapor withdrawal. Do not block the pressure relief valve during use or storage.
- The cylinder be disconnected when the appliance is not in use.
- 1) Do not store a spare LP-gas cylinder under or near this appliance;
- 2) Never fill the cylinder beyond 80 percent full; and
- If the instructions in "-b12(a)" and "-b12(b)" are not followed exactly, a fire causing deathor serious injury may occur.