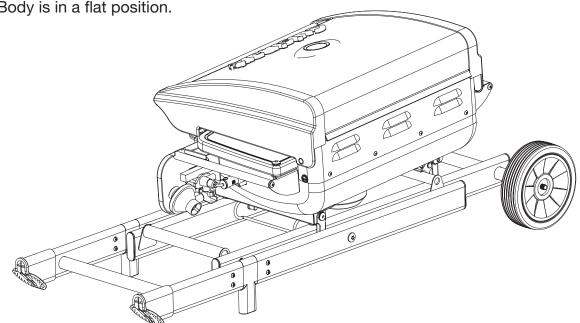

# Step 4:

 Once Locking Bar is disengaged, carefully lower the grill, allowing the wheels to slide forward until the Gill Body is in a flat position.