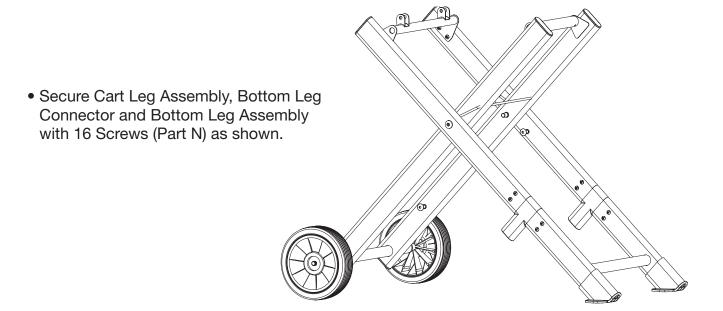

### **Leg Assembly**

- Complete cart assembly by inserting Bottom Leg Connector (Part K) into Cart Leg Assembly (Part J) as shown. Repeat for both sides of Cart Leg Assembly.
- Be certain to insert Bottom Leg Connectors so that the support faces inward toward the base Wheels.