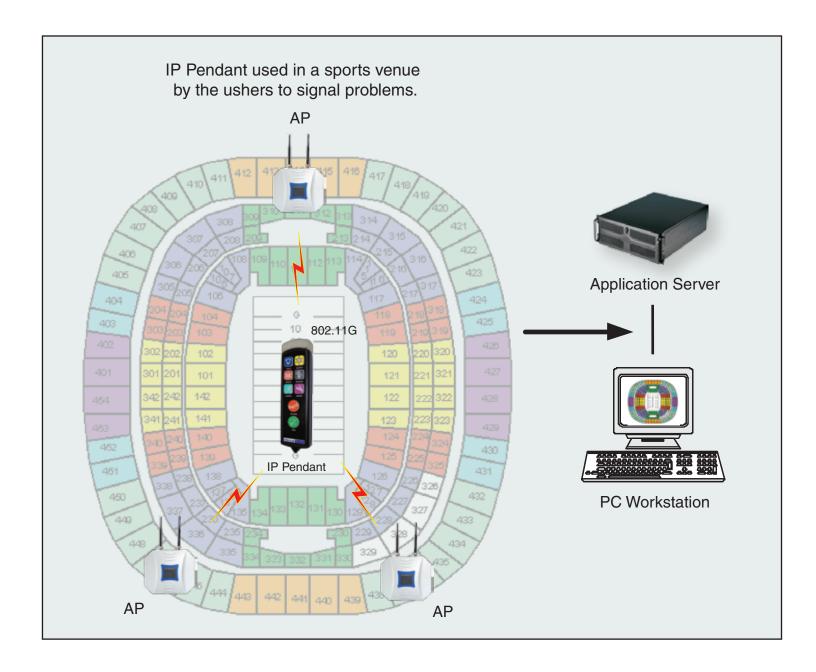

#### Operation

The Wireless IP pendant transmits 802.11 b/g radio compliant (2.4 GHz) telemetry data to Wireless Access Points. When a service request button is pressed, a wireless message is sent to an application server\* where a message is displayed to inform the operations center that a service has been requested.

Venue Alert can be used to track and locate service requests with a system in any environment which requires real-time communication across large distances. Such environments include sports, music, amusement venues, hospitals, parking lots, warehouses, aircraft hangars, campuses, or any environment in which wireless communication is desirable.

Transmitted data includes motion detection, location information, temperature measurements, and battery level status. Additional datum may be appended to existing telemetry information.

| Wireless IP Pendant Specifications |                           |
|------------------------------------|---------------------------|
| Regulatory Compliance              | FCC Class B, UL 60950, CE |
| Warranty                           | 2 years limited           |
| Part Number                        | 010996                    |