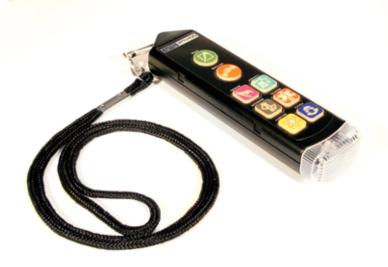

# Wireless IP Pendant

The CyberData Wireless IP Pendant is a wireless handheld service request terminal for indoor and outdoor environments. It is an economical replacement for frequency-congested and expensive radio communications when where non-voice communication is acceptable.

#### Operation

The Wireless IP pendant transmits 802.11 b/g radio compliant (2.4 GHz) telemetry data to Wireless Access Points. When a service request button is pressed, a wireless message is sent to an application server\* where a message is displayed to inform the operations center that a service has been requested.

#### **Features**

- Small footprint
- Several service request options
- Wireless 802.11G (2.4 GHz)
- 2 year battery life (5 calls per hour)
- Low battery status over network
- Standard lanyard mount
- High impact ABS
- Custom keypad layouts available