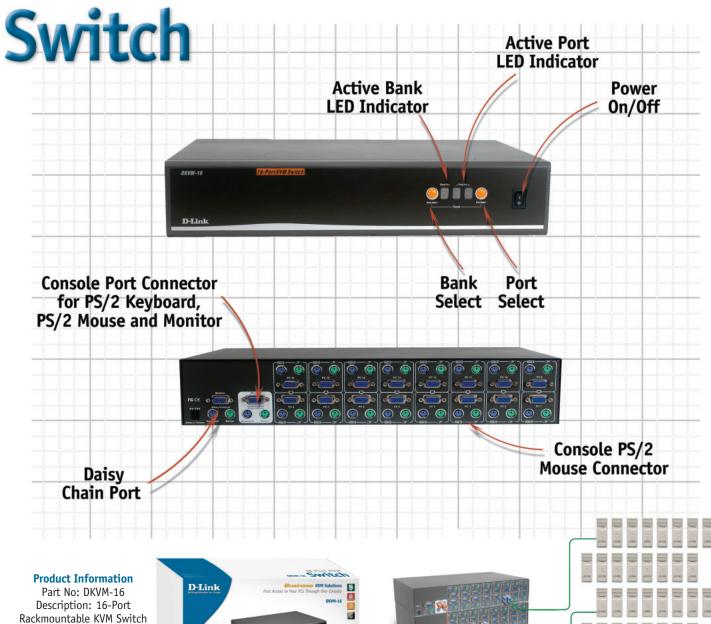

DKVM-16

16-Port 19" Rackmountable KVM Switch

Daisy Chain Ports

The DKVM-16 features a daisy chain port for cascading up to 8-server computers, allowing you to connect and control up to 128 computers, protecting your investment and giving you flexibility in upgrading and adding to your network.

Quick Switching and Computer Access

The DKVM-16 gives you three options to access your computer: keyboard hot keys, front-panel push buttons and on-screen display. Switch quickly among your computers at the touch of a button. The front panel display provides at-a-glance feedback on PC status.

On-Screen Display Menu

The on-screen display menu is intuitive and easy to use, allowing you to name each PC, switch between your PCs, enable auto-scan, and set up password protection for accessing your PCs.