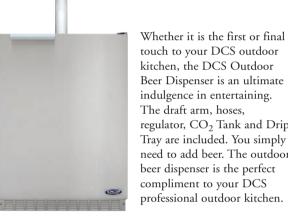

## ADDITIONAL FEATURES:

- Automatic defrost
- Interior light
- Optional caster kit available

RF24T 24" Outdoor Beer Dispenser (as shown)

ADDITIONAL FEATURES:

professional outdoor kitchen.

Whether it is the first or final

touch to your DCS outdoor

Beer Dispenser is an ultimate

regulator, CO2 Tank and Drip

need to add beer. The outdoor

compliment to your DCS

kitchen, the DCS Outdoor

- Optional caster kit available
- Optional mug rail available
- Holds 1/2 or 1/4 keg