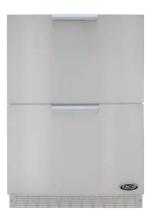

# Outdoor Refrigerator Drawers and Ice Maker

RF24D Outdoor Refrigerator Drawers (as shown)

#### FEATURES:

- Fault system operates in real time to actively maintain optimal preservation conditions
- · Digital touchpad controls and LED display
- Full auto defrost
- Sabbath mode

c(VL)

- · Hygienic stainless steel drawer interiors
- Full extension runners
- Extra deep lower drawer allows vertical storage of two-liter bottles and wine bottles