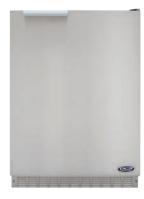

# 24" Outdoor Refrigerator and Beer Dispenser

RF24R 24" Outdoor Refrigerator (as shown)

Wouldn't it be easier to have access to a large refrigerator in your outdoor kitchen when you're ready for a cold beverage or want to keep a salad fresh? The DCS Outdoor Refrigerator is constructed of stainless steel with an expansive 6.1 cubic feet of space that includes two glass shelves and a metal top shelf. Standard features also include an interior light. It's a necessity in the well-appointed outdoor kitchen.

## ADDITIONAL FEATURES:

- Automatic defrost
- Interior light
- Optional caster kit available

RF24T 24" Outdoor Beer Dispenser (as shown)

ADDITIONAL FEATURES:

professional outdoor kitchen.

Whether it is the first or final