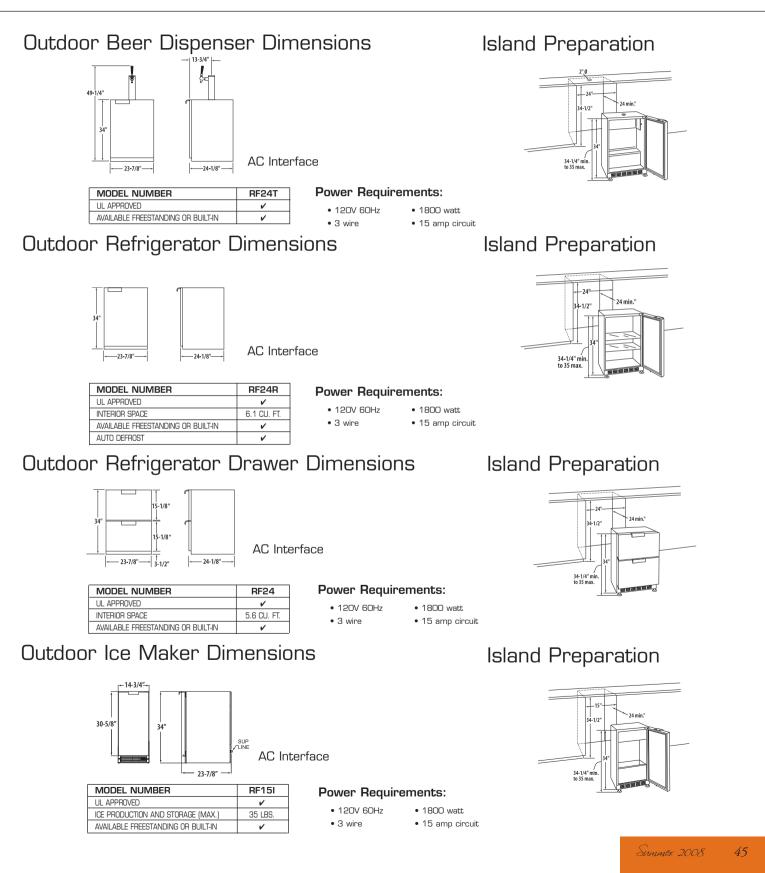

# 24" Outdoor Refrigerator and Beer Dispenser

RF24R 24" Outdoor Refrigerator (as shown)

Wouldn't it be easier to have access to a large refrigerator in your outdoor kitchen when you're ready for a cold beverage or want to keep a salad fresh? The DCS Outdoor Refrigerator is constructed of stainless steel with an expansive 6.1 cubic feet of space that includes two glass shelves and a metal top shelf. Standard features also include an interior light. It's a necessity in the well-appointed outdoor kitchen.

## ADDITIONAL FEATURES:

- Automatic defrost
- Interior light
- Optional caster kit available

RF24T 24" Outdoor Beer Dispenser (as shown)

ADDITIONAL FEATURES:

professional outdoor kitchen.

Whether it is the first or final

touch to your DCS outdoor

Beer Dispenser is an ultimate

regulator, CO2 Tank and Drip

need to add beer. The outdoor

compliment to your DCS

kitchen, the DCS Outdoor

- Optional caster kit available
- Optional mug rail available
- Holds 1/2 or 1/4 keg

# Outdoor Refrigerator Drawers and Ice Maker

RF24D Outdoor Refrigerator Drawers (as shown)

RF15I Ice Maker (as shown)

A seemingly limitless supply of ice on tap for any occasion. Our ice maker makes up to 35 pounds a day of clear ice.

## ADDITIONAL FEATURES:

- Produces and stores up to 35 lbs of restaurant quality ice a day
- Appropriate for use in outdoor temperatures from 45° to 100° F
- Full auto defrost
- Requires gravity drain

outdoo