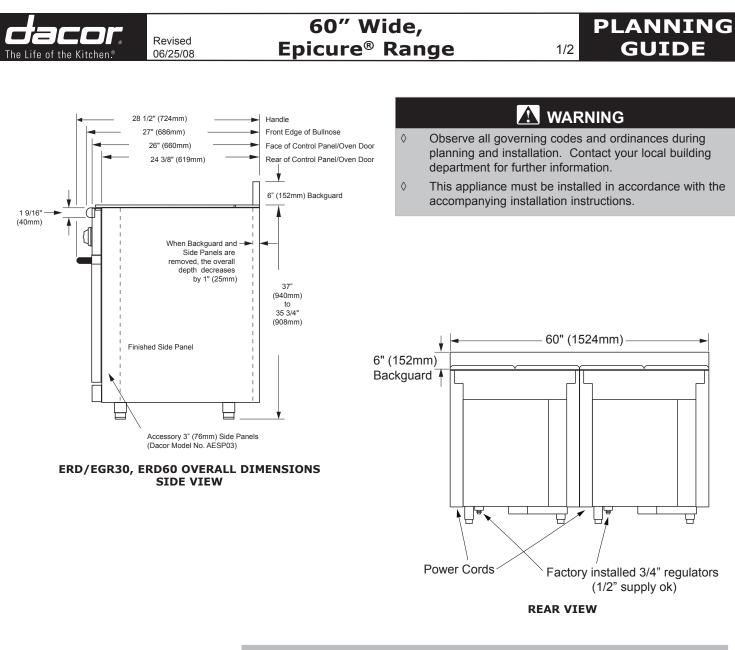

## ERD60

#### **CUTOUT DIMENSIONS**

(Slide-In, Self-Rimming Installation with Side Panels and Backguard Removed)

### NOTE:

1. When backguard is removed, the side panels must be removed.

 Web: http://www.Dacor.com
 Specifications are subject to change without notice.

 Corporate Phone: 800-793-0093
 See installation instructions for additional details.