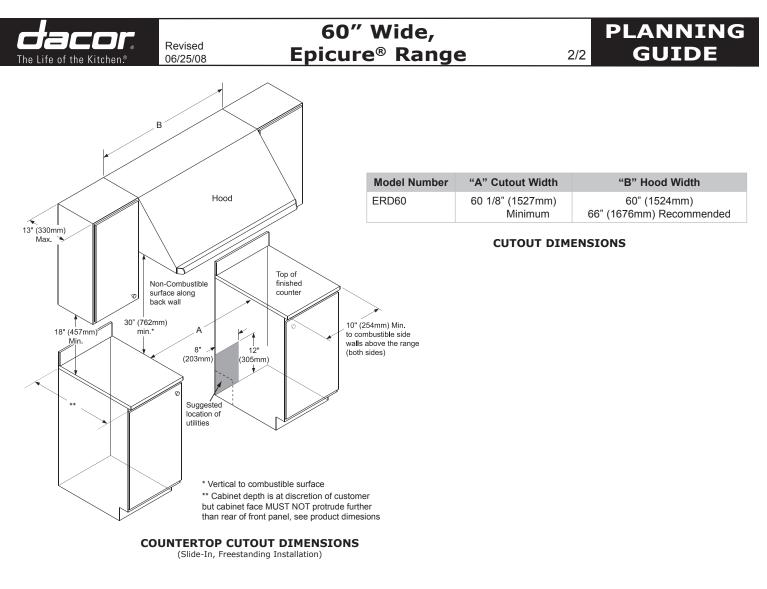

## ERD60

#### **CUTOUT DIMENSIONS**

(Slide-In, Self-Rimming Installation with Side Panels and Backguard Removed)

### NOTE:

1. When backguard is removed, the side panels must be removed.

 Web: http://www.Dacor.com
 Specifications are subject to change without notice.

 Corporate Phone: 800-793-0093
 See installation instructions for additional details.