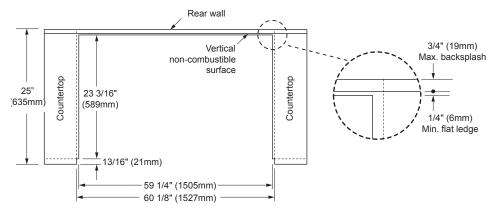

## ERD60

#### **CUTOUT DIMENSIONS**

(Slide-In, Self-Rimming Installation with Side Panels and Backguard Removed)

### NOTE:

1. When backguard is removed, the side panels must be removed.

 Web: http://www.Dacor.com
 Specifications are subject to change without notice.

 Corporate Phone: 800-793-0093
 See installation instructions for additional details.