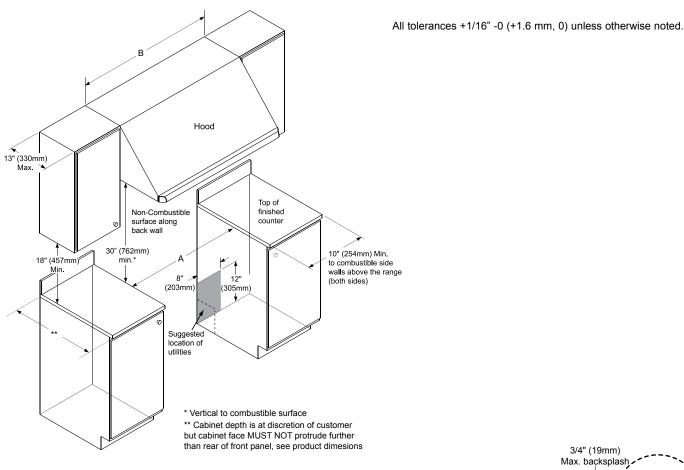

# 30" Wide, **Epicure™ Range**

2/2

**PLANNING** GUIDE

3/4" (19mm) Max. backsplash

**Model Number** "A" Cabinet Width "B" Hood Width EGR30 30" (762mm) 30 1/16" (764mm)

#### **CABINET DIMENSIONS**