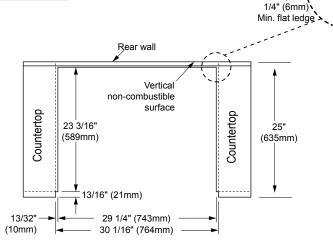

#### **TOP VIEW CUTOUT DIMENSIONS**

(Slide-In, Self-Rimming Installation with Side Panels and Backguard Removed)

Free Manuals Download Website

http://myh66.com

http://usermanuals.us

http://www.somanuals.com