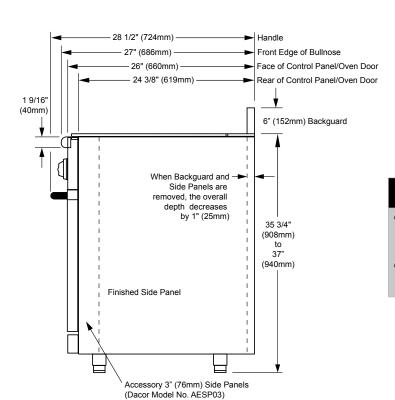

#### EGR30 **OVERALL DIMENSIONS** SIDE VIEW

| Dacor®<br>Model No. | Electrical<br>Circuit<br>Required | Total<br>Connected<br>Load | Gas<br>Type       | Manifold<br>Pressure | Min. Gas Supply<br>Pressure |
|---------------------|-----------------------------------|----------------------------|-------------------|----------------------|-----------------------------|
| EGR30               | 120 Vac,<br>60 Hz,<br>15 Amp      | 0.75 kW<br>(6Amp)          | Natural           | 5" Water Column      | 6" Water Column             |
| EGR30LP             |                                   |                            | Liquid<br>Propane | 10" Water Column     | 11" Water Column            |

#### **NOTES:**

- Utilities may be located in the lower left corner of the adjacent right cabinet. (Recommended)
- Contact your local building department to verify 2. compliance with local code interpretation.
- Dacor rear top trim (part #26793; shipped with unit) must be used if backguard and side panels are removed.
- See the Combination Installation (CI) section if installing with a downdraft.