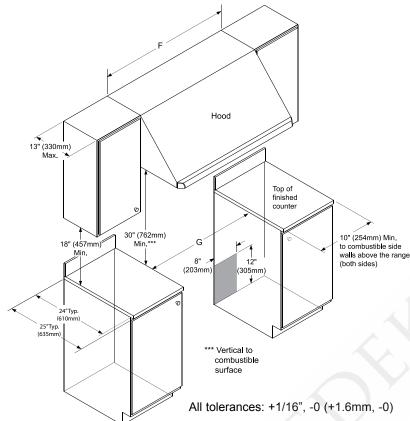

## ER30D/ER30DSR

**Epicure™ Ranges** 

2/3

**PLANNING** GUIDE

103107

| CABINET CUT-OUT DIMENS | IONS |  |
|------------------------|------|--|
|------------------------|------|--|

| CUT-OUT DIMENSIONS            |                                            |  |  |  |
|-------------------------------|--------------------------------------------|--|--|--|
| "F"                           | "G"                                        |  |  |  |
| 36" (914mm)*<br>30" (762mm)** | 30 <sup>1</sup> / <sub>16</sub> " (916mm)* |  |  |  |
| * Recommended                 |                                            |  |  |  |
| ** Minimum                    |                                            |  |  |  |

**CABINET CUT-OUT DIMENSIONS SELF RIMMING INSTALLATION** 

CABINET CUT-OUT DIMENSIONS **SELF RIMMING INSTALLATION** WITH ERV RAISED VENT

Web: http://www.Dacor.com

Specifications are subject to change without notice. Corporate Phone: 800-793-0093 See installation instructions for additional details.