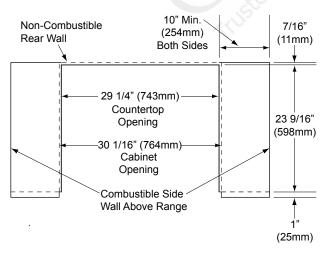

## ER30D/ER30DSR

**Epicure™ Ranges** 

2/3

**PLANNING** GUIDE

103107

| CABINET CUT-OUT DIMENS | IONS |  |
|------------------------|------|--|
|------------------------|------|--|

| CUT-OUT DIMENSIONS            |                                            |  |  |  |
|-------------------------------|--------------------------------------------|--|--|--|
| "F"                           | "G"                                        |  |  |  |
| 36" (914mm)*<br>30" (762mm)** | 30 <sup>1</sup> / <sub>16</sub> " (916mm)* |  |  |  |
| * Recommended                 |                                            |  |  |  |
| ** Minimum                    |                                            |  |  |  |

**CABINET CUT-OUT DIMENSIONS SELF RIMMING INSTALLATION** 

CABINET CUT-OUT DIMENSIONS **SELF RIMMING INSTALLATION** WITH ERV RAISED VENT

Web: http://www.Dacor.com

Specifications are subject to change without notice. Corporate Phone: 800-793-0093 See installation instructions for additional details.