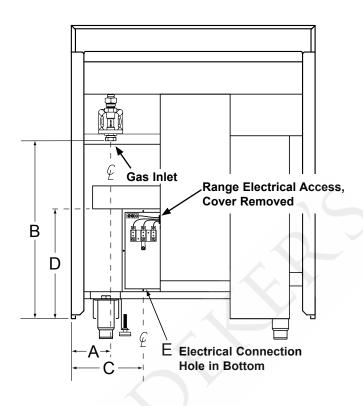

#### Gas and Electrical Service

- The shaded area shown denotes the location of the gas inlet and the electrical junction box/receptacle. This is the recommended location. For replacement purposes, the location of the existing utilities may be utilized provided they do not interfere with the sides or rear of the range. Check local building codes for permissible gas valve locations.
- An external manual shut-off valve must be installed between the gas inlet and the range, for the purpose of turning on or shutting off gas to the appliance.

#### The installation must allow for the following:

- Access to the gas shut-off valve when the unit is installed.
- $\Diamond$ Access to the remote circuit breaker panel/fuse box, when the range is in place.
- The gas supply piping and shut-off valve, and the electrical junction box/receptacle must be located so they do not interfere with the range when it is installed.
- The junction box and gas shut off valve must be located so that the range can be pulled out for service while the appliance remains connected.

#### **BACK OF RANGE**

|         | GAS - ELECTRICAL ACCESS DIMENSIONS |         |          |        |  |
|---------|------------------------------------|---------|----------|--------|--|
| "A"     | "B"                                | "C"     | "D"      | "E"    |  |
| 4 7/8"  | 21 3/4"                            | 8 5/8"  | 10 3/16" | 7/8"*  |  |
| (124mm) | (552mm)                            | (219mm) | (259mm)  | (22mm) |  |

<sup>\*</sup> The hole size can be increased to 1 1/8" by removing the conduit bracket inside the range electrical access box.

| GAS SUPPLY PRESSURE REQUIREMENTS |                   |                                |  |  |
|----------------------------------|-------------------|--------------------------------|--|--|
| Gas Type                         | Manifold Pressure | Minimum Gas<br>Supply Pressure |  |  |
| Natural Gas                      | 5" Water Column   | 6" Water Column                |  |  |
| Petroleum (LP)                   | 10" Water Column  | 11" Water Column               |  |  |