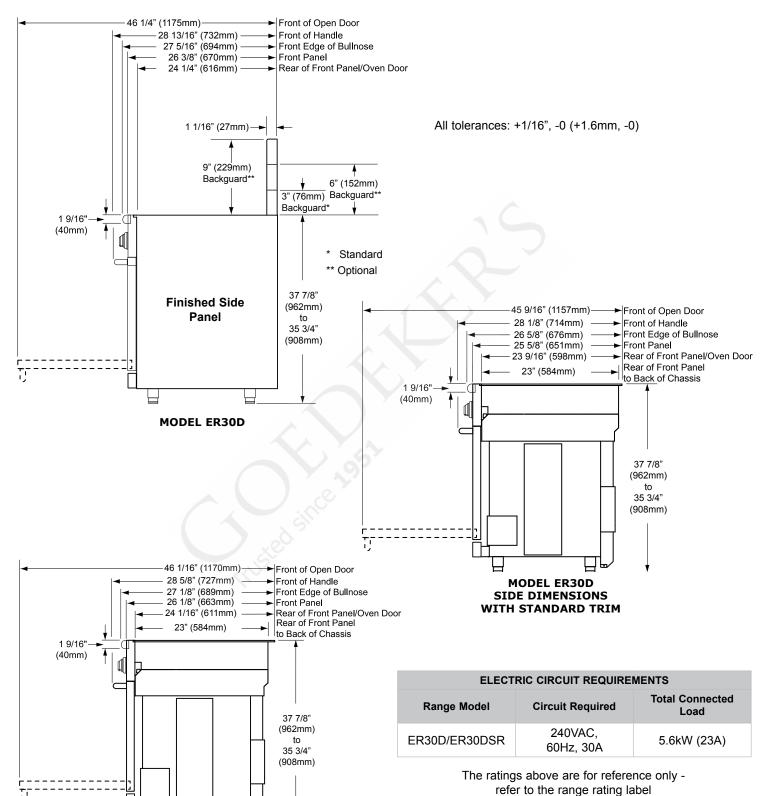

# ER30D/ER30DSR

103107

### **Epicure™ Ranges**

1/3

**PLANNING** GUIDE

Web: http://www.Dacor.com

**MODEL ER30** SIDE DIMENSIONS **SELF RIMMING WITH ERV** 

Specifications are subject to change without notice. Corporate Phone: 800-793-0093 See installation instructions for additional details.