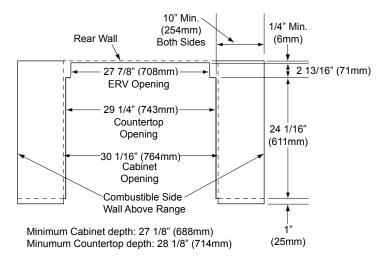

## ER30D/ER30DSR

**Epicure™ Ranges** 

2/3

**PLANNING** GUIDE

103107

| CABINET CUT-OUT DIMENS | IONS |  |
|------------------------|------|--|
|------------------------|------|--|

| CUT-OUT DIMENSIONS            |                                            |  |  |  |
|-------------------------------|--------------------------------------------|--|--|--|
| "F"                           | "G"                                        |  |  |  |
| 36" (914mm)*<br>30" (762mm)** | 30 <sup>1</sup> / <sub>16</sub> " (916mm)* |  |  |  |
| * Recommended                 |                                            |  |  |  |
| ** Minimum                    |                                            |  |  |  |

**CABINET CUT-OUT DIMENSIONS SELF RIMMING INSTALLATION** 

CABINET CUT-OUT DIMENSIONS **SELF RIMMING INSTALLATION** WITH ERV RAISED VENT

Web: http://www.Dacor.com

Specifications are subject to change without notice. Corporate Phone: 800-793-0093 See installation instructions for additional details.