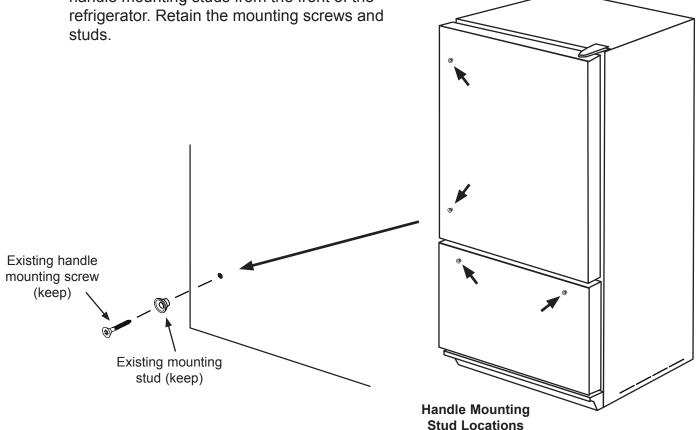

## Installation Preparation:

STEP 1: Using a T20 Torx driver, remove the four (4) handle mounting studs from the front of the refrigerator. Retain the mounting screws and

Model EF36RNFSS shown