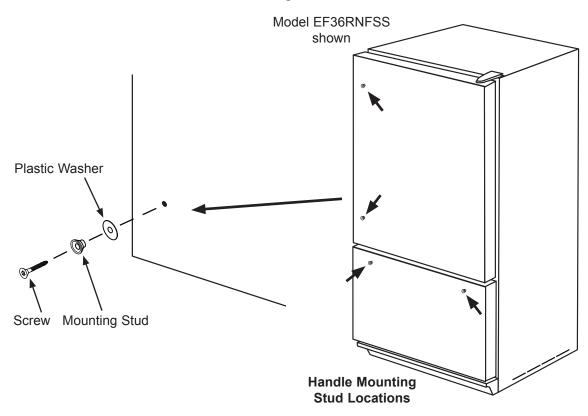

# **Refrigerator Handle Kit Installation Instructions**

**STEP 2:** Reinstall the screws and studs removed in step 1, inserting the provided plastic washers between the base of the studs and the refrigerator doors as shown.