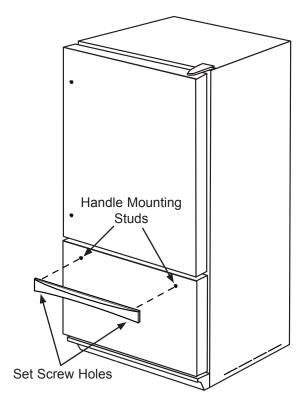

#### **Bottom (Freezer) Handle Installation**

- **STEP 3:** Find the smallest of the two handles in the kit box.
- STEP 4: Mount the handle to the bottom drawer by sliding the holes on the back over the handle mounting studs on the refrigerator. Make sure the set screw holes on the handle are facing toward the bottom. You may need to loosen the set screws using a 3/32" Allen wrench to allow the handle to slide into place.
- STEP 5: Carefully tighten the set screws into place using the 3/32" Allen wrench. Be careful not to scratch the finish.
- **STEP 6:** Check to make sure the handle is firmly attached.