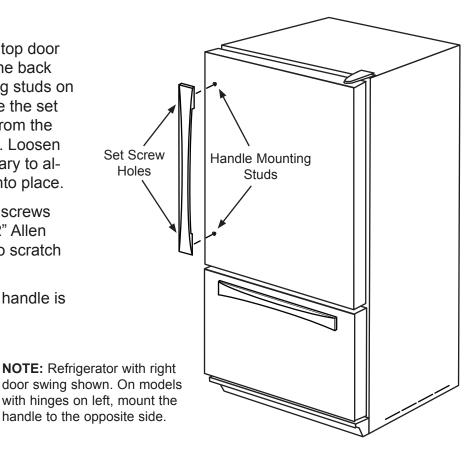

## **Top Handle Installation**

STEP 7: Mount the handle to the top door by sliding the holes on the back over the handle mounting studs on the right door. Make sure the set screw holes face away from the center of the refrigerator. Loosen the set screws if necessary to allow the handle to slide into place.

STEP 8: Carefully tighten the set screws into place using the 3/32" Allen wrench. Be careful not to scratch the finish.

**STEP 9:** Check to make sure the handle is firmly attached.

Free Manuals Download Website