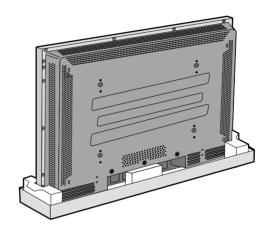

#### HOW TO DISPOSE OF THE PROTECTIVE CAP.

- Place a protective covering over the surface you will be working on and lay the plasma display as shown below.
- As shown below, unscrew the screws and take out both of the protective caps.

## PLASMA DISPLAY STAND