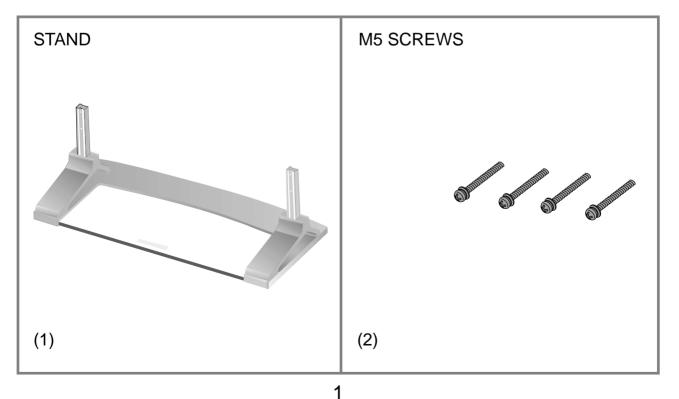

#### INSTRUCTION MANUAL DP-ST22 DP-ST21 DP-ST20

## PLASMA MONITOR (DISPLAY) STAND

Thank you for purchasing the Daewoo Electronic Plasma Monitor stand. This stand is specifically designed only for the Daewoo Plasma Display. To ensure the safe operation of the unit, please read these instructions before installing.



## TABLE OF CONTENTS

| 1. Check for enclosed parts 1      |
|------------------------------------|
| 2. Important Safety Instructions 2 |
| 3. Assembly Instructions           |
| 4. Disassembling Instructions      |

### **1. PLEASE CHECK FOR THE ITEMS SHOWN BELOW**



# PLASMA DISPLAY STAND

## 2. IMPORTANT SAFETY INSTRUCTIONS

#### PLEASE FOLLOW THESE INSTRUCTIONS FOR YOUR SAFETY

PLEASE KEEP THESE INSTRUCTIONS FOR YOUR SAFETY AND TO PREVENT ANY DAMAGE TO THIS UNIT.





### **3. ASSEMBLING INSTRUCTIONS**

#### HOW TO DISPOSE OF THE PLASMA MONITOR WRAPPER

• First dispose of the wrapping band and raise the top box to open.



 Afterwards, dispose of the Styrofoam and remove the vinyl covering.



#### HOW TO DISPOSE OF THE PROTECTIVE CAP.

- Place a protective covering over the surface you will be working on and lay the plasma display as shown below.
- As shown below, unscrew the screws and take out both of the protective caps.



## PLASMA DISPLAY STAND





### 4. DISASSEMBLING INSTRUCTIONS

#### DISASSEMBLING PLASMA DISPLAY STAND

 Place a protect