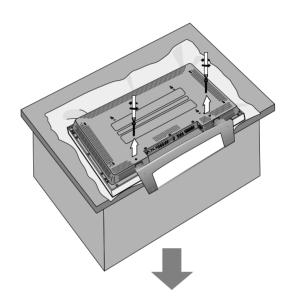

#### DISASSEMBLING PLASMA DISPLAY STAND

 Place a protective covering over the surface you will be working on and lay the plasma display as shown below.

Completely unscrew the secured 2 screws.

• Pull the stand away from the plasma display to disassemble.