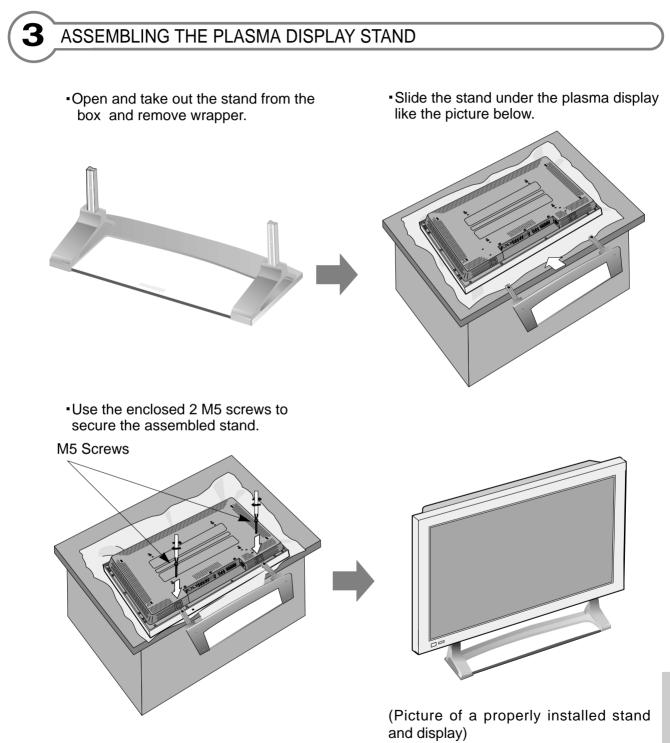

|
| 4. Disassembling Instructions      |

### **1. PLEASE CHECK FOR THE ITEMS SHOWN BELOW**



# PLASMA DISPLAY STAND

## 2. IMPORTANT SAFETY INSTRUCTIONS

#### PLEASE FOLLOW THESE INSTRUCTIONS FOR YOUR SAFETY

PLEASE KEEP THESE INSTRUCTIONS FOR YOUR SAFETY AND TO PREVENT ANY DAMAGE TO THIS UNIT.





### **3. ASSEMBLING INSTRUCTIONS**

#### HOW TO DISPOSE OF THE PLASMA MONITOR WRAPPER

• First dispose of the wrapping band and raise the top box to open.



 Afterwards, dispose of the Styrofoam and remove the vinyl covering.



#### HOW TO DISPOSE OF THE PROTECTIVE CAP.

- Place a protective covering over the surface you will be working on and lay the plasma display as shown below.
- As shown below, unscrew the screws and take out both of the protective caps.



## PLASMA DISPLAY STAND





### 4. DISASSEMBLING INSTRUCTIONS

#### DISASSEMBLING PLASMA DISPLAY STAND

 Place a protective covering over the surface you will be working on and lay the plasma display as shown below.



Completely unscrew the secured 2 screws.



• Pull the stand away from the plasma display to disassemble.



Free Manuals Download Website <u>http://myh66.com</u> <u>http://usermanuals.us</u> <u>http://www.somanuals.com</u> <u>http://www.4manuals.cc</u> <u>http://www.4manuals.cc</u> <u>http://www.4manuals.cc</u> <u>http://www.4manuals.com</u> <u>http://www.404manual.com</u> <u>http://www.luxmanual.com</u> <u>http://aubethermostatmanual.com</u> Golf course search by state

http://golfingnear.com Email search by domain

http://emailbydomain.com Auto manuals search

http://auto.somanuals.com TV manual