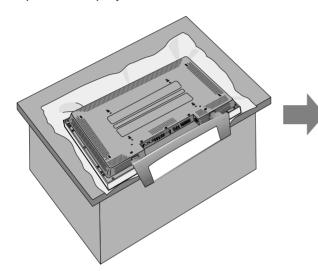

#### DISASSEMBLING PLASMA DISPLAY STAND

 Place a protective covering over the surface you will be working on and lay the plasma display as shown below.

Completely unscrew the secured 2 screws.

• Pull the stand away from the plasma display to disassemble.