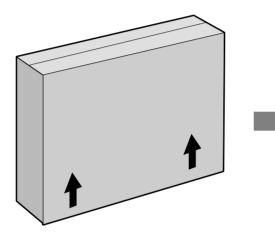

#### HOW TO DISPOSE OF THE PLASMA MONITOR WRAPPER

• First dispose of the wrapping band and raise the top box to open.

 Afterwards, dispose of the Styrofoam and remove the vinyl covering.