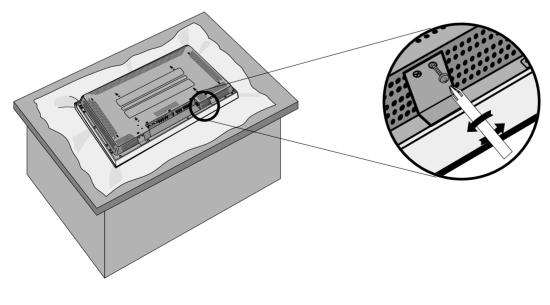

#### HOW TO DISPOSE OF THE PROTECTIVE CAP.

- Place a protective covering over the surface you will be working on and lay the plasma display as shown below.
- As shown below, unscrew the screws and take out both of the protective caps.