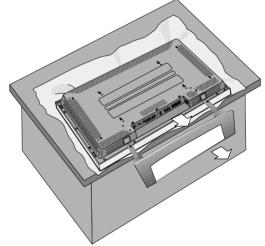

#### HOW TO DISPOSE OF THE PLASMA MONITOR WRAPPER

• First dispose of the wrapping band and raise the top box to open.

 Afterwards, dispose of the Styrofoam and remove the vinyl covering.