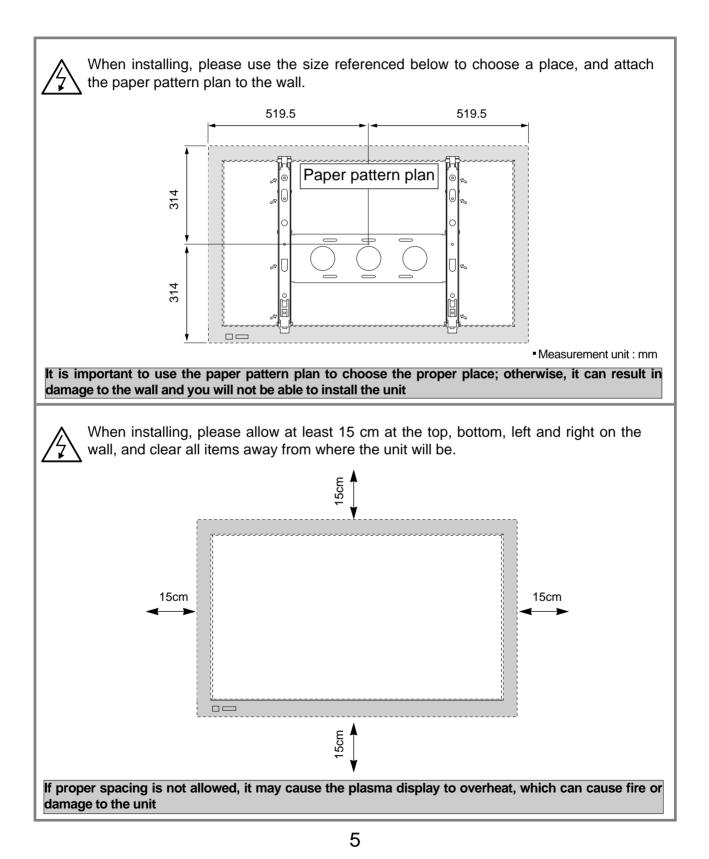

### PREPARATION

WHEN THE PLASMA DISPLAY IS ATTACHED TO THE STAND

TO DETACH THE STAND FROM THE PLASMA DISPLAY

 To avoid unwanted marks on the unit, place a protective covering over the surface you will be working on and lay the plasma display as shown below.

2

 Unscrew the secured 2 screws completely and Pull the stand away from the plasma display to detach.