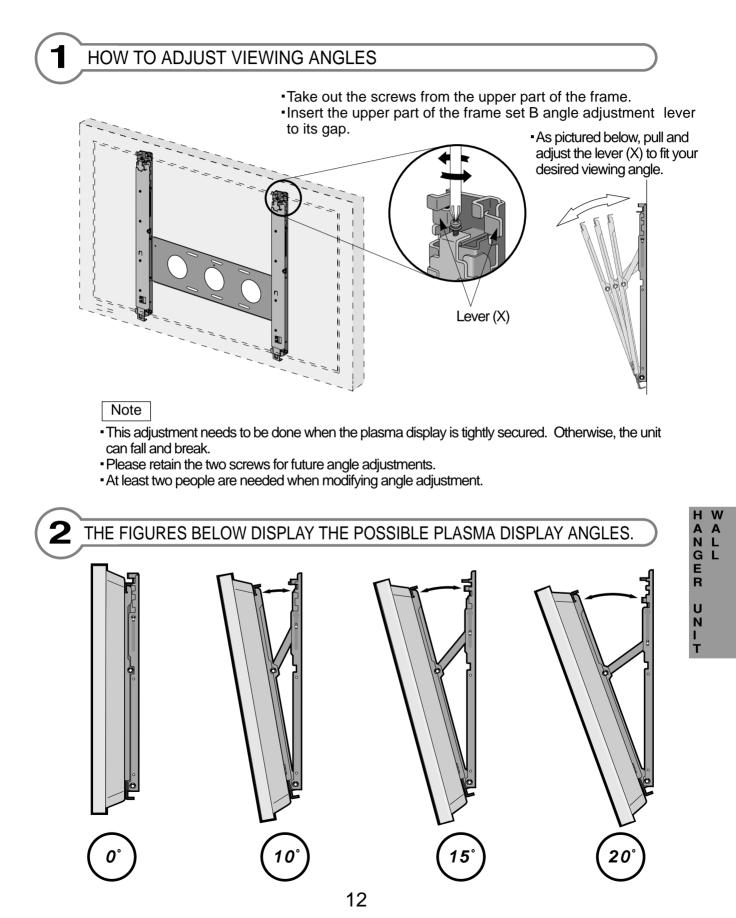

## 4. ADJUSTING ANGLES AFTER INSTALLATION (10°, 15°, 20°)

Free Manuals Download Website <u>http://myh66.com</u> <u>http://usermanuals.us</u> <u>http://www.somanuals.com</u> <u>http://www.4manuals.cc</u> <u>http://www.4manuals.cc</u> <u>http://www.4manuals.cc</u> <u>http://www.4manuals.com</u> <u>http://www.404manual.com</u> <u>http://www.luxmanual.com</u> <u>http://aubethermostatmanual.com</u> Golf course search by state