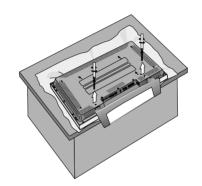

### HOW TO INSTALL FRAME SET A ON THE UNIT

- To avoid unwanted marks on the unit, place a protective covering over the surface you will be working on and lay the plasma display as shown in the picture below.
- Place frame set A on the left and right side of the unit and use the enclosed screws (M5) to secure them tightly. (left and right 2 each)

Note

When securing frame set A to the plasma display panel, make sure that they match the holes correctly.
If the holes are matched incorrectly, the installation will not be successful.