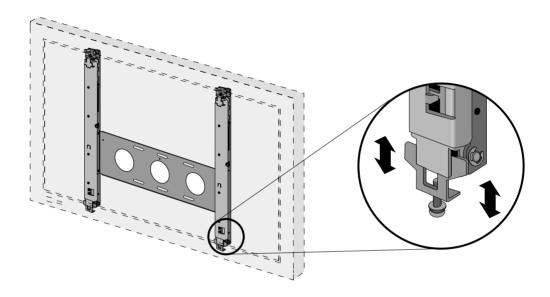

### INSTALLING PLASMA DISPLAY ON THE WALL

Download from Www.Somanuals.com. All Manuals Search And Download.

10

### TO PROVIDE THE SECUREST FIT

3

• After installing plasma display and wall frame sets, for a more secure fit, secure M5 screws (M5x30) on the (Z) part so that (Z) will not move up and down as shown in the picture below.