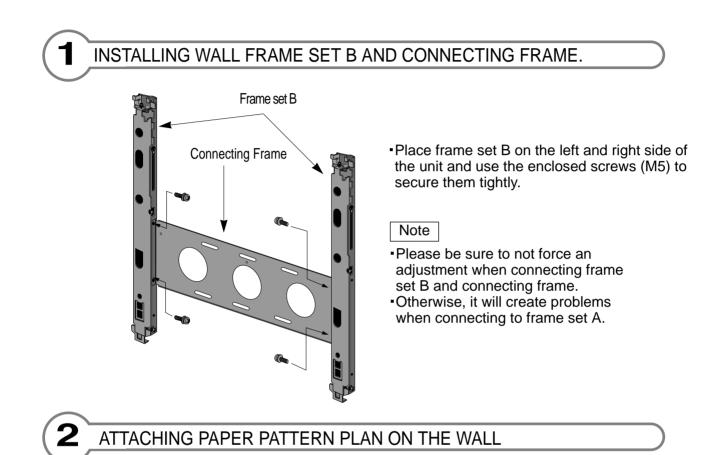

#### INSTALLING WALL FRAME SET B AND CONNECTING FRAME

- Place the enclosed paper pattern plan (actual size) on the wall with glue or tape.
- Drill holes on the wall as indicated on the paper pattern plan with a hand drill (power drill) and hammer in the concrete anchors (8) firmly.