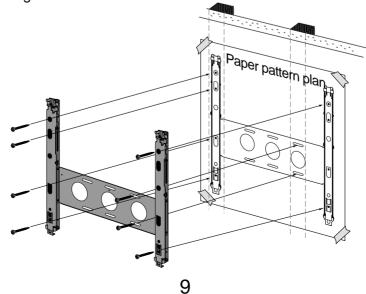

#### INSTALLING WALL FRAME SET B AND CONNECTING FRAME

- Place the enclosed paper pattern plan (actual size) on the wall with glue or tape.
- Drill holes on the wall as indicated on the paper pattern plan with a hand drill (power drill) and hammer in the concrete anchors (8) firmly.

Hand drill

3

4