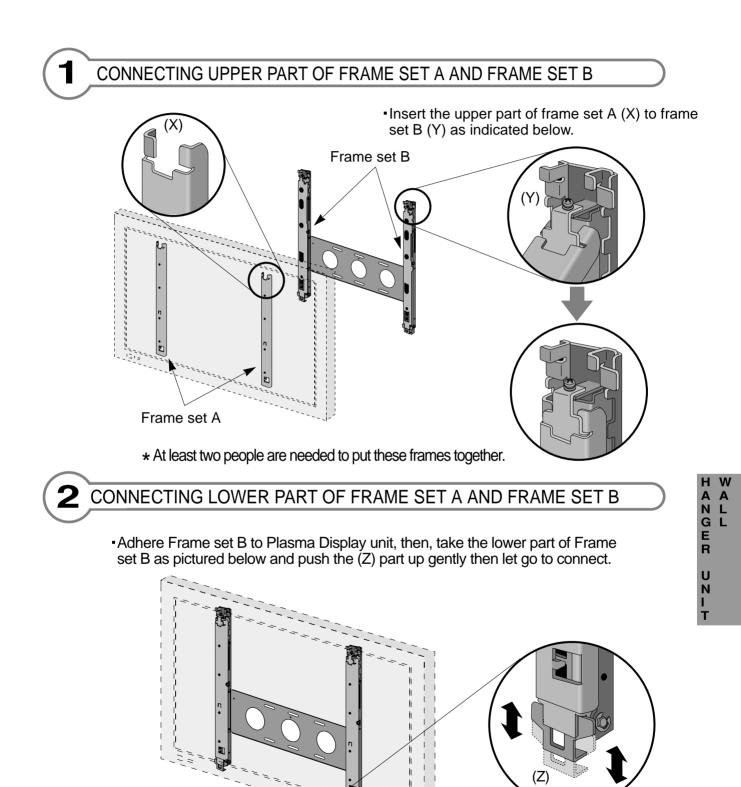

## **3. ASSEMBLING INSTRUCTIONS**

#### INSTALLING WALL FRAME SET B AND CONNECTING FRAME

- Place the enclosed paper pattern plan (actual size) on the wall with glue or tape.
- Drill holes on the wall as indicated on the paper pattern plan with a hand drill (power drill) and hammer in the concrete anchors (8) firmly.

### INSTALL THE WALL FRAME SET ON THE WALL

• Install the wall frame set on the wall by matching the concrete anchors with the holes, then use the wall screws (8) to secure tightly.