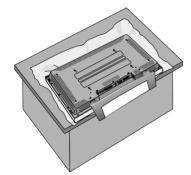

HESE INSTRUCTIONS FOR YOUR SAFETY

PLEASE KEEP THESE INSTRUCTIONS FOR YOUR SAFETY AND TO PREVENT ANY DAMAGE TO THIS UNIT.



**WARNING** : Disregarding these instructions can result in serious injury.



**CAUTION** : Disregarding these instructions will result in the mistreatment of the unit and can result in injury or damage to the unit.



#### \* PLEASE FOLLOW THESE SAFETY PRECAUTIONS WHEN INSTALLING OR HANDLING





#### \* PLEASE FOLLOW THESE SAFETY PRECAUTIONS WHEN INSTALLING OR HANDLING



## **3. ASSEMBLING INSTRUCTIONS**

### PREPARATION

WHEN THE PLASMA DISPLAY IS ATTACHED TO THE STAND

TO DETACH THE STAND FROM THE PLASMA DISPLAY

 To avoid unwanted marks on the unit, place a protective covering over the surface you will be working on and lay the plasma display as shown below.



2

 Unscrew the secured 2 screws completely and Pull the stand away from the plasma display to detach.



### TO PLACE THE PROTECTIVE CAPS

<image>

6



#### MODEL: DP-HG22

INSTALLING THE WALL FRAME SET A ON THE PLASMA DISPLAY PANEL

- Replace the previous instruction (#2) with the following updated one.
- Four M5 screws are not used out of total number.
- Make sure the installation is secure.
- Installation by professional is preffered.
- Contact infomation for any question.

1-800-DAEWOO-8 #8 1-201-964-9349 Service@daewoodigital.com



### HOW TO INSTALL FRAME SET A ON THE UNIT

- To avoid unwanted marks on the unit, place a protective covering over the surface you will be working on and lay the plasma display as shown in the picture below.
- Place frame set A on the left and right s