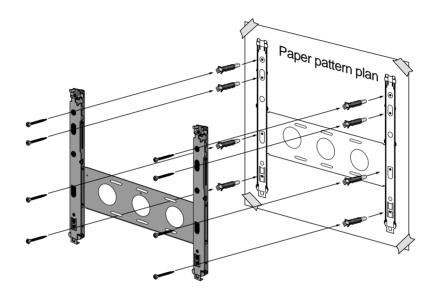

#### INSTALLING WALL FRAME SET B AND CONNECTING FRAME

- Place the enclosed paper pattern plan (actual size) on the wall with glue or tape.
- Drill holes on the wall as indicated on the paper pattern plan with a hand drill (power drill) and hammer in the concrete anchors (8) firmly.

Hand drill

3

4