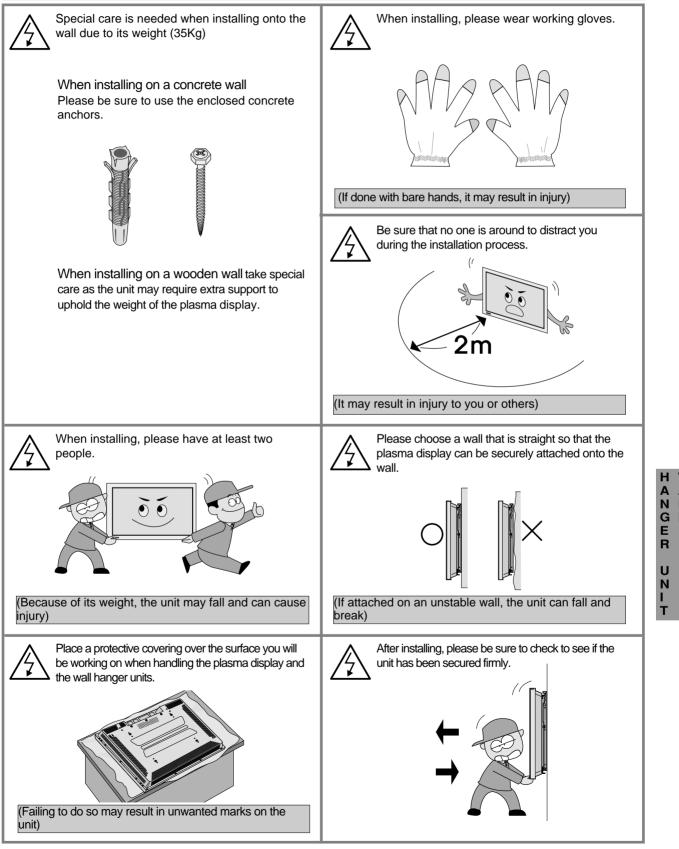

fety Instructions         |
| 3. Assembly Instructions6                |
| 4. Adjusting angles after installation12 |

\*To install the wall hanger unit, Please consult an Authorized service center first.

## **1. PLEASE CHECK THE ITEMS SHOWN BELOW**



Download from Www.Somanuals.com. All Manuals Search And Download.



## 2. IMPORTANT SAFETY INSTRUCTIONS

### PLEASE FOLLOW THESE INSTRUCTIONS FOR YOUR SAFETY

PLEASE KEEP THESE INSTRUCTIONS FOR YOUR SAFETY AND TO PREVENT ANY DAMAGE TO THIS UNIT.



**WARNING** : Disregarding these instructions can result in serious injury.



**CAUTION** : Disregarding these instructions will result in the mistreatment of the unit and can result in injury or damage to the unit.



#### \* PLEASE FOLLOW THESE SAFETY PRECAUTIONS WHEN INSTALLING OR HANDLING





#### \* PLEASE FOLLOW THESE SAFETY PRECAUTIONS WHEN INSTALLING OR HANDLING



## **3. ASSEMBLING INSTRUCTIONS**

### PREPARATION

WHEN THE PLASMA DISPLAY IS ATTACHED TO THE STAND

TO DETACH THE STAND FROM THE PLASMA DISPLAY

 To avoid unwanted marks on the unit, place a protective covering over the surface you will be working on and lay the plasma display as shown below.



2

 Unscrew the secured 2 screws completely and Pull the stand away from the plasma display to detach.



### TO PLACE THE PROTECTIVE CAPS

<image>

6



#### MODEL: DP-HG22

INSTALLING THE WALL FRAME SET A ON THE PLASMA DISPLAY PANEL

- Replace the previous instruction (#2) with the following updated one.
- Four M5 screws are not used out of total number.
- Make sure the installation is secure.
- Installation by pr