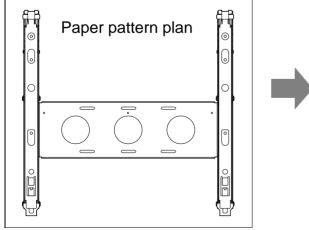

#### INSTALLING WALL FRAME SET B AND CONNECTING FRAME

- Place the enclosed paper pattern plan (actual size) on the wall with glue or tape.
- Drill holes on the wall as indicated on the paper pattern plan with a hand drill (power drill) and hammer in the concrete anchors (8) firmly.