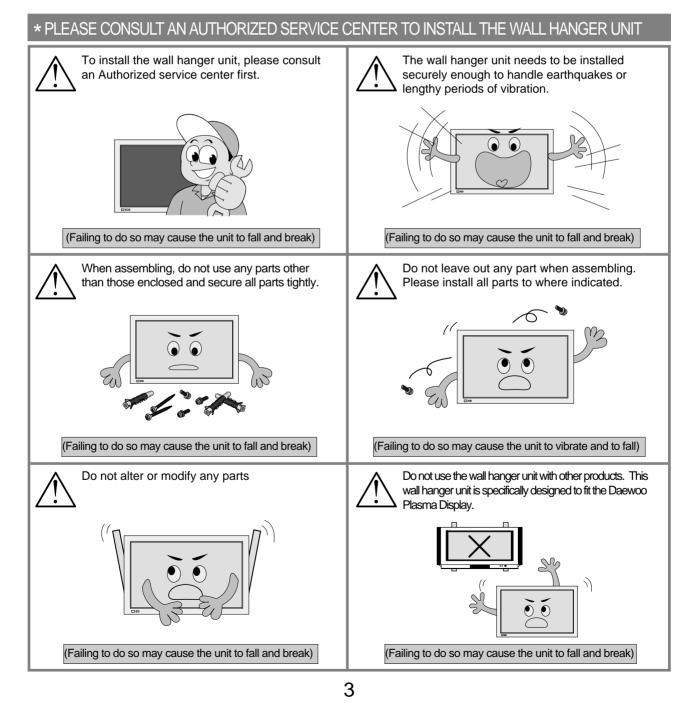

2            |
|------------------------------------------|
| 2. Important Safety Instructions         |
| 3. Assembly Instructions6                |
| 4. Adjusting angles after installation12 |

\*To install the wall hanger unit, Please consult an Authorized service center first.

## **1. PLEASE CHECK THE ITEMS SHOWN BELOW**



Download from Www.Somanuals.com. All Manuals Search And Download.



## 2. IMPORTANT SAFETY INSTRUCTIONS

### PLEASE FOLLOW THESE INSTRUCTIONS FOR YOUR SAFETY

PLEASE KEEP THESE INSTRUCTIONS FOR YOUR SAFETY AND TO PREVENT ANY DAMAGE TO THIS UNIT.



**WARNING** : Disregarding these instructions can result in serious injury.



**CAUTION** : Disregarding these instructions will result in the mistreatment of the unit and can result in injury or damage to the unit.



#### \* PLEASE FOLLOW THESE SAFETY PRECAUTIONS WHEN INSTALLING OR HANDLING





#### \* PLEASE FOLLOW THESE SAFETY PRECAUTIONS WHEN INSTALLING OR HANDLING



## **3. ASSEMBLING INSTRUCTIONS**

### PREPARATION

WHEN THE PLASMA DISPLAY IS ATTACHED TO THE STAND

TO DETACH THE STAND FROM THE PLASMA DISPLAY

 To avoid unwanted marks on the unit, place a protective covering over the surface you will be working on and lay the plasma display as shown below.



2

 Unscrew the secured 2 screws completely and Pull the stand away from the plasma display to detach.



### TO PLACE THE PROTECTIVE CAPS

<image>

6



#### MODEL: DP-HG22

INSTALLING THE WALL FRAME SET A ON THE PLASMA DISPLAY PANEL

- Replace the previous instruction (#2) with the following updated one.
- Four M5 screws are not used out