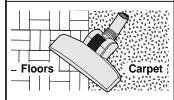

#### **WIDE SUCTION NOZZLE**

 Use this nozzle for cleaning both carpeted and uncarpeted floors.