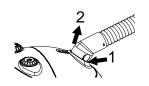

#### **SUCTION CONTROL**

 The suction power control at the hand grib enables you to control suction power.