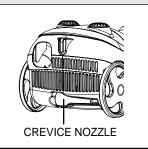

#### **PIPE CONNECTION**

 To Connect the nozzle, hold the tubes and the handle: insert the narrowed section into the wide section.

**CREVICE NOZZLE** 