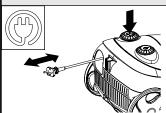

#### **HOSE CONNECTION**

 Connecting the hose: insert the hose firmly into the hose inlet. ("Click")

 Disconnecting the hose: press the button and pull the hose out of the vacuum cleaner.