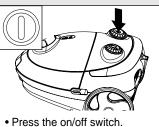

KEEP THIS**

- Thank you for purchasing this vacuum cleaner.
- For correct operation, please read this manual before use.

# **DESCRIPTION AND OPERATION**

#### **HOSE CONNECTION**



 Connecting the hose: insert the hose firmly into the hose inlet. ("Click")



 Disconnecting the hose: press the button and pull the hose out of the vacuum cleaner.

#### **SUCTION CONTROL**



 The suction power control at the hand grib enables you to control suction power.

#### **PIPE CONNECTION**



 To Connect the nozzle, hold the tubes and the handle: insert the narrowed section into the wide section.



**CREVICE NOZZLE** 

### POWER CONTROL



• This is available for Model No.

#### **WIDE SUCTION NOZZLE**



 Use this nozzle for cleaning both carpeted and uncarpeted floors.



# **ON/OFF SWITCH**



#### **CORD REWIND BUTTON**



• Rewind the power cord by pressing the cord rewind button.

#### **DUST METER**







• When the colour of the dust meter is changed to RED for long time, change the dust bag.(Page 4)



#### **POWER CONTROL**



• This is available for Model No. RC-480

#### **PRACTICAL PARKING**



• If you want to stop vacuum cleaning for a while, you can place the brush clip into the

#### **STORAGE**



 When storing the vacuum cleaner pipe and nozzle can be attached as shown in the picture.

# **CLEANING THE FILTER**



# **CHANGING THE DUSTBAG**



### PRECAUTIONS FOR SAFE USE

This vacuum cleaner should only be used for normal dry household dust and dirt.

The manufacturer cannot be responsible for any damage caused by use or operation of the cleaner contrary to t