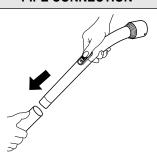

#### **HOSE CONNECTION**

 Connecting the hose: insert the hose firmly into the hose inlet. ("Click")

 Disconnecting the hose: press the button and pull the hose out of the vacuum cleaner.