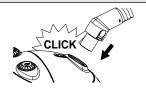

#### **HOSE CONNECTION**

 Connecting the hose: insert the hose firmly into the hose inlet. ("Click")

 Disconnecting the hose: press the button and pull the hose out of the vacuum cleaner.