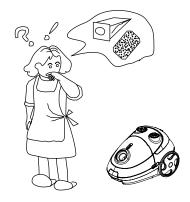

#### **DUST METER**

• When the colour of the dust meter is changed to RED for long time, change the dust bag.(Page 4)

# **CHANGING THE DUSTBAG**