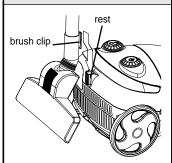

#### **PRACTICAL PARKING**

• If you want to stop vacuum cleaning for a while, you can place the brush clip into the