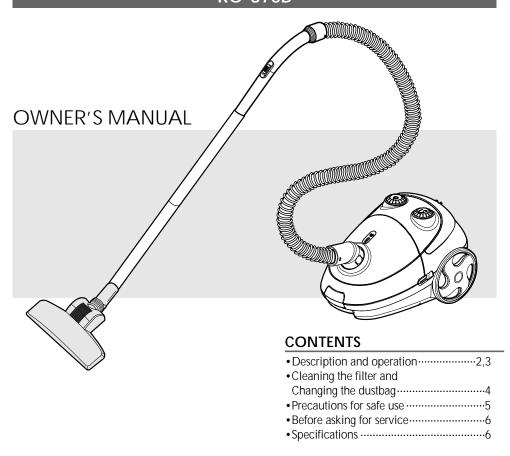

#### **HOSE CONNECTION**

 Connecting the hose: insert the hose firmly into the hose inlet. ("Click")

 Disconnecting the hose: press the button and pull the hose out of the vacuum cleaner.