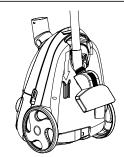

#### **STORAGE**

 When storing the vacuum cleaner pipe and nozzle can be attached as shown in the picture.