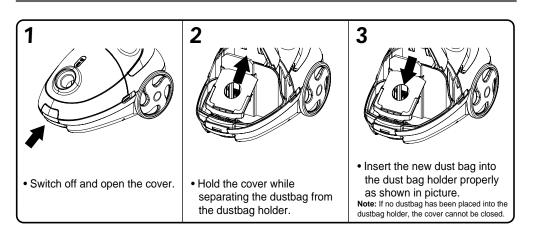

the wide section.



**CREVICE NOZZLE** 

### POWER CONTROL



• This is available for Model No.

#### **WIDE SUCTION NOZZLE**



 Use this nozzle for cleaning both carpeted and uncarpeted floors.



# **ON/OFF SWITCH**



#### **CORD REWIND BUTTON**



• Rewind the power cord by pressing the cord rewind button.

#### **DUST METER**







• When the colour of the dust meter is changed to RED for long time, change the dust bag.(Page 4)



#### **POWER CONTROL**



• This is available for Model No. RC-480

#### **PRACTICAL PARKING**



• If you want to stop vacuum cleaning for a while, you can place the brush clip into the

#### **STORAGE**



 When storing the vacuum cleaner pipe and nozzle can be attached as shown in the picture.

# **CLEANING THE FILTER**



# **CHANGING THE DUSTBAG**



### PRECAUTIONS FOR SAFE USE

This vacuum cleaner should only be used for normal dry household dust and dirt.

The manufacturer cannot be responsible for any damage caused by use or operation of the cleaner contrary to these instructions.

If the cleaner is wrongly operated for a purpose other than that for which it is intended, no liability can be accepted for any possible damage.

- Do not vacuum areas which contain moisture or water and inflammable matter, needles, pins, razor blades, matches, cigarette-ends, etc., since they may damage the cleaner or dust bag or cause a fire.
  - ure Wh boo ls, pre or • Do
- When rewinding the power cord, hold the plug body before pressing the cord rewind button to prevent whipping.
  - Do not pull the power cord out beyond the specified length.