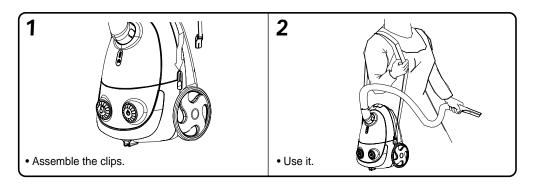

her than that for which it is intended, no liability can be accepted for any possible damage.

- Do not vacuum areas which contain moisture or water and inflammable matter, needles, pins, razor blades, matches, cigarette-ends, etc., since they may damage the cleaner or dust bag or cause a fire.
  - ure Wh boo ls, pre or • Do
- When rewinding the power cord, hold the plug body before pressing the cord rewind button to prevent whipping.
  - Do not pull the power cord out beyond the specified length.





 Make sure a dust bag and a motor protection filter are always inserted.



 This product provided with a cable which, if damaged, must be replaced by a repair shop authorized by the manufacturer since special tools are required.



# USING THE VACUUM CLEANER IN THE SHOULDER MODE(OPTIONAL)



# **BEFORE ASKING FOR SERVICE**

■ Before Asking for Service, please check each item below if you have trouble with your cleaner.

| Problem                     | Check Point                  | Measure                                                                     |
|-----------------------------|------------------------------|-----------------------------------------------------------------------------|
| Suction power is weak.      | Dust bag     Pipe or hose    | If dust bag is dirty, replace it. If clogged or blocked, remove the object. |
| The cleaner does not work.  | Power cord     on/off switch | Check if power cord is plugged.<br>Check if the power switch is turned on.  |
| Power cord does not rewind. | Power cord                   | Pull the power cord out a little and pre