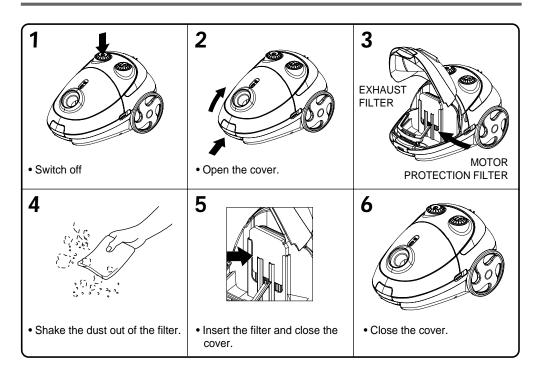

sert the narrowed section into the wide section.



**CREVICE NOZZLE** 

### POWER CONTROL



• This is available for Model No.

#### **WIDE SUCTION NOZZLE**



 Use this nozzle for cleaning both carpeted and uncarpeted floors.



# **ON/OFF SWITCH**



#### **CORD REWIND BUTTON**



• Rewind the power cord by pressing the cord rewind button.

#### **DUST METER**







• When the colour of the dust meter is changed to RED for long time, change the dust bag.(Page 4)



#### **POWER CONTROL**



• This is available for Model No. RC-480

#### **PRACTICAL PARKING**



• If you want to stop vacuum cleaning for a while, you can place the brush clip into the

#### **STORAGE**



 When storing the vacuum cleaner pipe and nozzle can be attached as shown in the picture.

# **CLEANING THE FILTER**



# **CHANGING THE DUSTBAG**



### PRECAUTIONS FOR SAFE USE

This vacuum cleaner should only be used for normal dry household dust and dirt.

The manufacturer cannot be responsible for any damage caused by use or operation of the cleaner contrary to these instructions.

If the cleaner is wrongly operated for a purpose other than that for which it is intended, no liability can be accepted for any possible damage.

- Do not vacuum areas which contain moisture or water and inflammable matter, needles, pins, razor blades, matches, cigarette-ends, etc., since they may damage the cleaner or dust bag or cause a fire.
  - ure Wh boo ls, pre or • Do
- When rewinding the power cord, hold the plug body before pressing the cord rewind button to prevent whipping.
  - Do not pull the power cord out bey