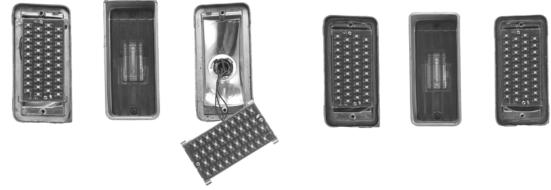

## Kit Includes:

Installation:

- 1. Remove the two screws and lens on each tail light.
- 2. Remove the light bulb from socket.
- 3. Carefully remove the gasket from the housing. If the gasket is hard or brittle it should be replaced.

4. Now is a good time to clean or replace the lenses and housings if necessary. If the lenses are in poor condition a replacement set is recommended.

- 5. Insert the LED assembly bulb base into the tail light housing socket.
- 6. Place the new LED assembly into the housing so that the mounting bracket sits into the groove for the lens gasket.

- 7. Replace the lens gasket. The gasket will sit on top of the mounting bracket tabs.
- 8. Replace the lens and carefully tighten the screws.
- 9. Repeat for the other tail light.
- 10. Test the tail lights, brake lights, and turn signals. If the turn signals do not flash you will need to upgrade your flasher. If you are replacing only the rear turn signals you should be able to use a heavy duty electronic flasher from your local parts store. If you are replacing both front and rear or do not have front bulbs you will need a no-load flasher, Dakota Digital part number LAT-NLF.