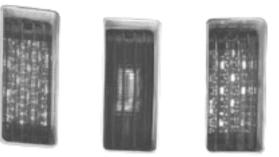

## Kit Includes:

Installation:

- 1. Remove the two screws and lens on each tail light.
- 2. Remove the light bulb from socket.
- 3. Carefully remove the gasket from the housing. If the gasket is hard or brittle it should be replaced.

4. Now is a good time to clean or replace the lenses and housings if necessary. If the lenses are in poor condition a replacement set is recommended.

- 5. Insert the LED assembly bulb base into the tail light housing socket.
- 6. Place the new LED assembly into the housing so that the mounting bracket sits into the groove for the lens gasket.

- 7. Replace the lens gasket. The gasket will sit on top of the mounting bracket tabs.
- 8. Replace the lens and carefully tighten the screws.
- 9. Repeat for the other tail light.
- 10. Test the tail lights, brake lights, and turn signals. If the turn signals do not flash you will need to upgrade your flasher. If you are replacing only the rear turn signals you should be able to use a heavy duty electronic flasher from your local parts store. If you are replacing both front and rear or do not have front bulbs you will need a no-load flasher, Dakota Digital part number LAT-NLF.