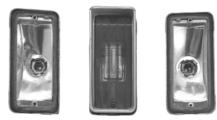

## Kit Includes:

Installation:

- 1. Remove the two screws and lens on each tail light.
- 2. Remove the light bulb from socket.
- 3. Carefully remove the gasket from the housing. If the gasket is hard or brittle it should be replaced.

4. Now is a good time to clean or replace the lenses and housings if necessary. If the lenses are in poor condition a replacement set is recommended.

- 5. Insert the LED assembly bulb base into the tail light housing socket.
- 6. Place the new LED assembly into the housing so that the mounting bracket sits into the groove for the lens gasket.

- 7. Replace the lens gasket. The gasket will sit on top of the mounting bracket tabs.
- 8. Replace the lens and carefully tighten the screws.
- 9. Repeat for the other tail light.
- 10. Test the tail lights, brake lights, and turn signals. If the turn signals do not flash you will need to upgrade your flasher. If you are replacing only the rear turn signals you should be able to use a heavy duty electronic flasher from your local parts store. If you are replacing both front and rear or do not have front bulbs you will need a no-load flasher, Dakota Digital part number LAT-NLF.