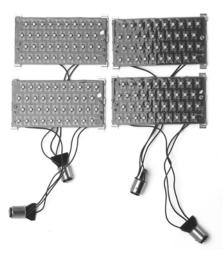

## Kit Includes:

Installation:

- 1. Remove the two screws and lens on each tail light.
- 2. Remove the light bulb from socket.
- 3. Carefully remove the gasket from the housing. If the gasket is hard or brittle it should be replaced.

4. Now is a good time to clean or replace the lenses and housings if necessary. If the lenses are in poor condition a replacement set is recommended.

- 5. Insert the LED assembly bulb base into the tail light housing socket.
- 6. Place the new LED assembly into the housing so that the mounting bracket sits into the groove for the lens gasket.

- 7. Replace the lens gasket. The gasket will sit on top of the mounting bracket tabs.
- 8. Replace the lens and carefully tighten the screws.
- 9. Repeat for the other tail light.
- 10. Test the tail lights, brake lights, and turn signals. If the turn signals do not flash you will need to upgrade your flasher. If you are replacing only the rear turn signals you should be able to use a heavy duty electronic flasher from your local parts store. If you are replacing both front and rear or do not have front bulbs you will need a no-load flasher, Dakota Digital part number LAT-NLF.