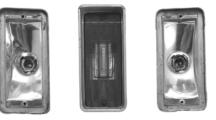

## Kit Includes:

Installation:

- 1. Remove the two screws and lens on each tail light.
- 2. Remove the light bulb from socket.
- 3. Carefully remove the gasket from the housing. If the gasket is hard or brittle it should be replaced.

4. Now is a good time to clean or replace the lenses and housings if necessary. If the lenses are in poor condition a replacement set is recommended.

- 5. Insert the LED assembly bulb base into the tail light housing socket.
- 6. Place the new LED assembly into the housing so that the mounting bracket sits into the groove for the lens gasket.

- 7. Replace the lens gasket. The gasket will sit on top of the mounting bracket tabs.
- 8. Replace the lens and carefully tighten the screws.
- 9. Repeat for the other tail light.
- 10. Test the tail lights, brake lights, and turn signals. If the turn signals do not flash you will need to upgrade your flasher. If you are replacing only the rear turn signals you should be able to use a heavy duty electronic flasher from your local parts store. If you are replacing both front and rear or do not have front bulbs you will need a no-load flasher, Dakota Digital part number LAT-NLF.