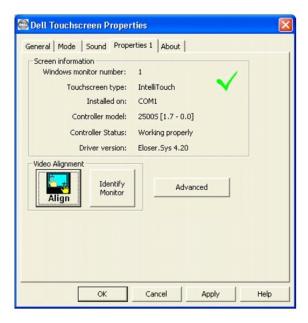

#### Using the Touch Screen Software

About Your Touch Screen Software Installing Touch Screen Software Uninstalling Touch Screen Softwar Using the Touch Screen Control Panel Advanced Settings Dell Right Mouse Button Tool (RMBT) Tool Tray Center Desktop Tool Edge Acceleration Tool (EAT)