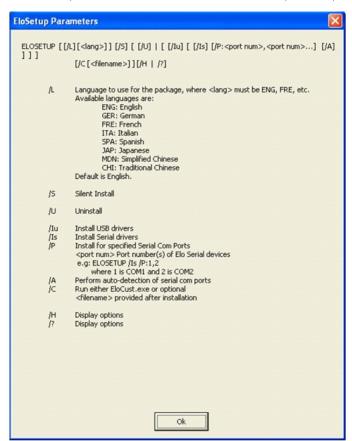

#### Using the Touch Screen Software

About Your Touch Screen Software Installing Touch Screen Software Uninstalling Touch Screen Softwar Using the Touch Screen Control Panel Advanced Settings Dell Right Mouse Button Tool (RMBT) Tool Tray Center Desktop Tool Edge Acceleration Tool (EAT)