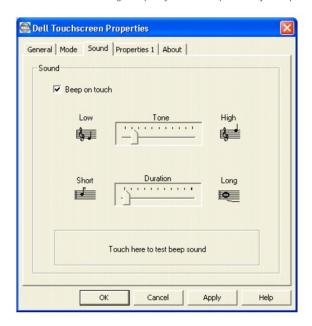

#### Using the Touch Screen Software

About Your Touch Screen Software Installing Touch Screen Software Uninstalling Touch Screen Softwar Using the Touch Screen Control Panel Advanced Settings Dell Right Mouse Button Tool (RMBT) Tool Tray Center Desktop Tool Edge Acceleration Tool (EAT)