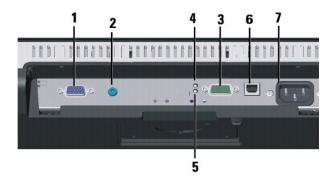

- 1. Video connector
- 2. Audio connector
- 3. Power status LED indicator
- 4. Touch status LED indicator
- 5. Serial connector
- 6. USB connector
- 7. AC power