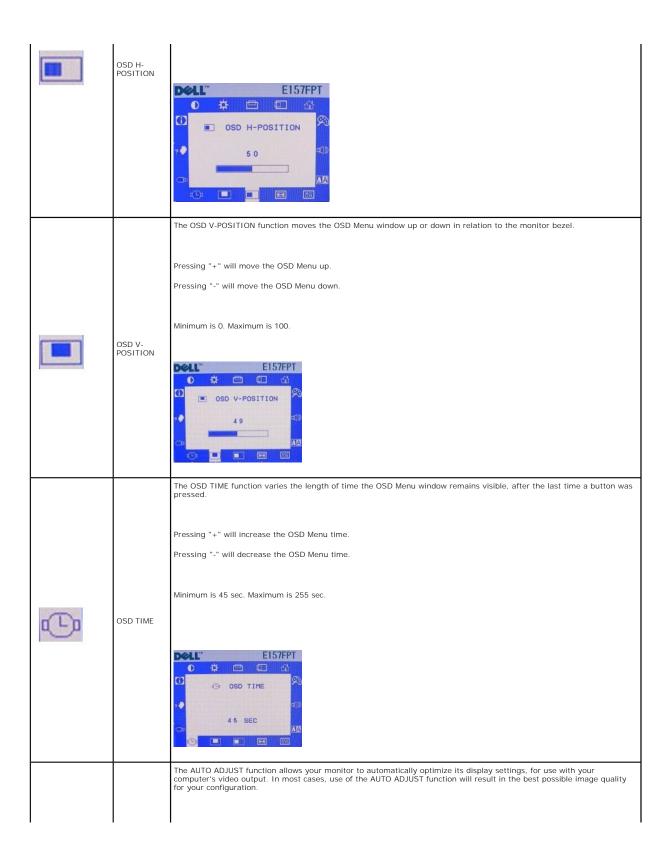

--------------------------------------------------------------------------------|
| •    | CONTRAST   | The CONTRAST function varies the intensity difference between dark and light areas on the screen.  Pressing "+" will increase the contrast.  Pressing "-" will decrease the contrast.  Minimum is 0. Maximum is 100. |
| *    | BRIGHTNESS | The BRIGHTNESS function varies the luminance of the entire screen.  Pressing "+" will increase the brightness.  Pressing "-" will decrease the brightness.  Minimum is 0. Maximum is 100.                            |
|      |            | The V-POSITION function moves the picture up or down in relation to the monitor bezel.  Pressing "+" will move the picture up.  Pressing "-" will move the picture down.  Minimum is 0. Maximum is 100.              |











# **Special OSD Functions**

- 1 OSD LOCK and UNLOCK
- 1 POWER LOCK and UNLOCK
- ı Automatic Save

## **OSD LOCK and UNLOCK**

Operation of the OSD Menu may be disabled, thereby preventing unauthorized personnel from modifying any OSD adjustments. To "Lock" (disable) the OSD:

1. Press "Menu" and "+" buttons at the same time. A small window will appear, showing the present state of OSD operation.



2. Continue holding "Menu" and "+" buttons until the state of OSD operation changes. Immediately release both buttons.



- 3. While the OSD operation is in the "Lock" state, all OSD buttons are disabled.
- 4. To "Unlock" (enable) OSD operation, perform the above steps again, releasing both buttons when the window shows "OSD UNLOCK".



### **POWER LOCK and UNLOCK**

Operation of the Power