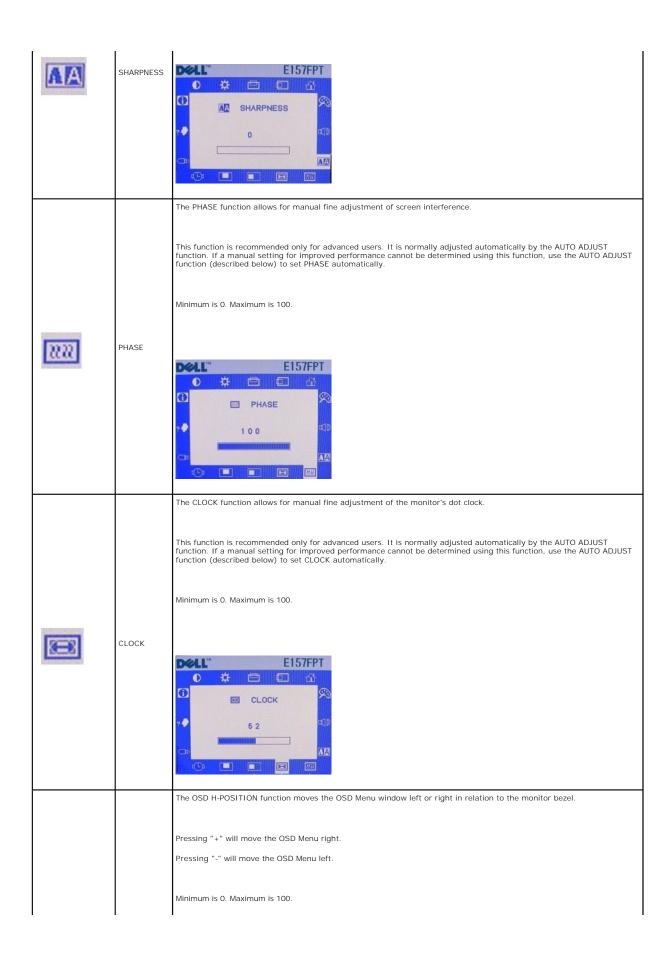

----------------------------------------------------------------------------------|
| •    | CONTRAST   | The CONTRAST function varies the intensity difference between dark and light areas on the screen.  Pressing "+" will increase the contrast.  Pressing "-" will decrease the contrast.  Minimum is 0. Maximum is 100. |
| *    | BRIGHTNESS | The BRIGHTNESS function varies the luminance of the entire screen.  Pressing "+" will increase the brightness.  Pressing "-" will decrease the brightness.  Minimum is 0. Maximum is 100.                            |
|      |            | The V-POSITION function moves the picture up or down in relation to the monitor bezel.  Pressing "+" will move the picture up.  Pressing "-" will move the picture down.  Minimum is 0. Maximum is 100.              |











# **Special OSD Functions**

- 1 OSD LOCK and UNLOCK
- 1 POWER LOCK and UNLOCK
- ı Automatic Save

## **OSD LOCK and UNLOCK**

Operation of the OSD Menu may be disabled, thereby preventing unauthorized personnel from modifying any OSD adjustments. To "Lock" (disable) the OSD:

1. Press "Menu" and "+" buttons at the same time. A small window will appear, showing the present state of OSD operation.



2. Continue holding "Menu" and "+" buttons until the state of OSD operation changes. Immediately release both buttons.



- 3. While the OSD operation is in the "Lock" state, all OSD buttons are disabled.
- 4. To "Unlock" (enable) OSD operation, perform the above steps again, releasing both buttons when the window shows "OSD UNLOCK".



### **POWER LOCK and UNLOCK**

Operation of the Powe