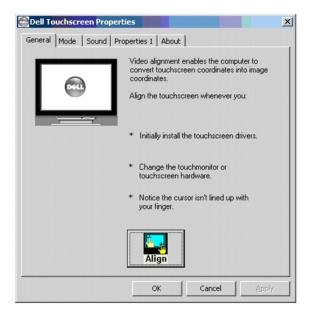

#### Using the Touch Screen Software

About Your Touch Screen Software Installing Touch Screen Software Uninstalling Touch Screen Softwar Using the Touch Screen Control Panel Advanced Settings Dell Right Mouse Button Tool (RMBT) Tool Tray Center Desktop Tool Edge Acceleration Tool (EAT)