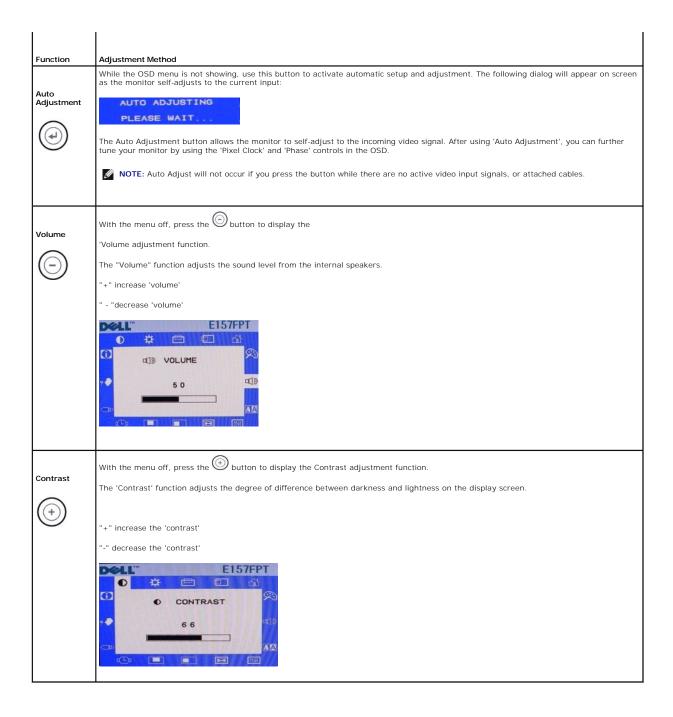

### **Front View**

- 1. Menu button Enters/exits the OSD menu.
- 2. Adjust up / Contrast button Adjusts screen contrast, increases value of the selected OSD item, and moves the OSD selection cursor in the clockwise direction.
- 3. Adjust down /Volume button Adjusts volume, decreases value of the selected OSD item, and moves the OSD selection cursor in the counter-clockwise direction.
- 4. Select button- Enters an OSD item for adjustment.
- 5. Power button- Enables/disables monitor power.