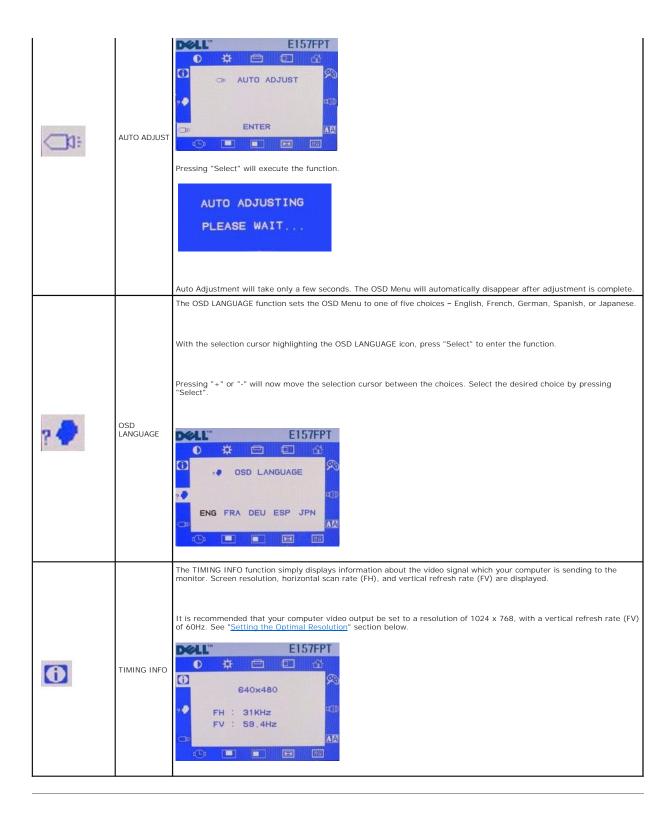

------------------------------------------------------------------------------|
| •    | CONTRAST   | The CONTRAST function varies the intensity difference between dark and light areas on the screen.  Pressing "+" will increase the contrast.  Pressing "-" will decrease the contrast.  Minimum is 0. Maximum is 100. |
| *    | BRIGHTNESS | The BRIGHTNESS function varies the luminance of the entire screen.  Pressing "+" will increase the brightness.  Pressing "-" will decrease the brightness.  Minimum is 0. Maximum is 100.                            |
|      |            | The V-POSITION function moves the picture up or down in relation to the monitor bezel.  Pressing "+" will move the picture up.  Pressing "-" will move the picture down.  Minimum is 0. Maximum is 100.              |











# **Special OSD Functions**

- 1 OSD LOCK and UNLOCK
- 1 POWER LOCK and UNLOCK
- ı Automatic Save

## **OSD LOCK and UNLOCK**

Operation of the OSD Menu may be disabled, thereby preventing unauthorized personnel from modifying any OSD adjustments. To "Lock" (disable) the OSD:

1. Press "Menu" and "+" buttons at the same time. A small window will appear, showing the present state of OSD operation.



2. Continue holding "Menu" and "+" buttons until the state of OSD operation changes. Immediately release both buttons.



- 3. While the OSD operation is in the "Lock" state, all OSD buttons are disabled.
- 4. To "Unlock" (enable) OSD operation, perform the above steps again, releasing both buttons when the window shows "OSD UNLOCK".



### **POWER LOCK and UNLOCK**

Operation of the Power Bu