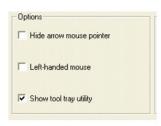

T will toggle back to the left button.

After activating the right-button state, touch the RMBT again to display the menu that allows you to:

Launch the Dell Touch screen Properties dialog, close the right button utility.

You can drag the RMBT to any location on the desktop by touching it and holding the touch until the crossed arrows appear.

- 1 The RMBT may also be dragged with the standard mouse.
- 1 The RMBT cannot be resized.
- 1 The RMBT can be run for every touchmonitor from the Dell Control Panel " Properties tab.

## **Tool Tray**

The Tool Tray application offers a convenient way to access commonly used functions of the driver from the operating system desktop. For the Tool Tray icon to appear in the Windows system tray, you enabled it from the Mode tab in the Control Panel.



You can launch the Tool Tray application with a single left or righ-click.



The Tool Tray application provides the following features:

- 1 Access to Dell Touch screen Properties.
- 1 Align Launches EloVA, the Dell Video Alignment program.
- 1 Center Desktop Tool Launches Center Desktop Tool.
- 1 Dell Right Mouse Button Tool (RMBT) Launches Right Mouse Button Tool for all touch monitors that have been calibrated.
- 1 Edge Acceleration Tool Launches Edge Acceleration tool.
- 1 Disable/Enable Touch When the driver is loaded and running, clicking this segment of the Tool Tray menu will disable the driver, stopping all touch reports from being sent from the driver to the mouse handler (MouClass)

When disabled through the Tool Tray, touches made on the touch screen are not buffered by the