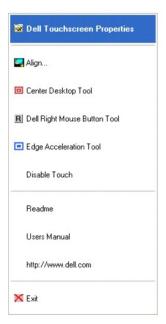

e, touch the RMBT again to display the menu that allows you to:

Launch the Dell Touch screen Properties dialog, close the right button utility.

You can drag the RMBT to any location on the desktop by touching it and holding the touch until the crossed arrows appear.

- 1 The RMBT may also be dragged with the standard mouse.
- 1 The RMBT cannot be resized.
- 1 The RMBT can be run for every touchmonitor from the Dell Control Panel " Properties tab.

## **Tool Tray**

The Tool Tray application offers a convenient way to access commonly used functions of the driver from the operating system desktop. For the Tool Tray icon to appear in the Windows system tray, you enabled it from the Mode tab in the Control Panel.



You can launch the Tool Tray application with a single left or righ-click.



The Tool Tray application provides the following features:

- 1 Access to Dell Touch screen Properties.
- 1 Align Launches EloVA, the Dell Video Alignment program.
- 1 Center Desktop Tool Launches Center Desktop Tool.
- 1 Dell Right Mouse Button Tool (RMBT) Launches Right Mouse Button Tool for all touch monitors that have been calibrated.
- 1 Edge Acceleration Tool Launches Edge Acceleration tool.
- 1 Disable/Enable Touch When the driver is loaded and running, clicking this segment of the Tool Tray menu will disable the driver, stopping all touch reports from being sent from the driver to the mouse handler (MouClass)

When disabled through the Tool Tray, touches made on the touch screen are not buffered by the driver, and will not be sent from the driver to MouClass after the touch scree