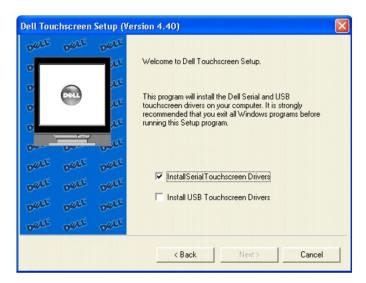

#### Using the Touch Screen Software

About Your Touch Screen Software Installing Touch Screen Software Uninstalling Touch Screen Softwar Using the Touch Screen Control Panel Advanced Settings Dell Right Mouse Button Tool (RMBT) Tool Tray Center Desktop Tool Edge Acceleration Tool (EAT)