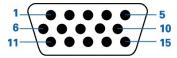

## Pin Assignments - 15-pin D-sub connector

| Pin Number | 15-Pin Side of the Signal Cable |
|------------|---------------------------------|
| 1          | Video-Red                       |
| 2          | Video-Green                     |
| 3          | Video-Blue                      |
| 4          | GND                             |
| 5          | GND                             |
| 6          | GND-R                           |
| 7          | GND-G                           |
| 8          | GND-B                           |
| 9          | PC5V                            |
| 10         | GND                             |
| 11         | GND                             |
| 12         | DDC data                        |
| 13         | H-sync                          |
| 14         | V-sync                          |
| 15         | DDC clock                       |