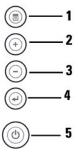

### **Front View**

- 1. Menu button Enters/exits the OSD menu.
- 2. Adjust up / Contrast button Adjusts screen contrast, increases value of the selected OSD item, and moves the OSD selection cursor in the clockwise direction.
- 3. Adjust down /Volume button Adjusts volume, decreases value of the selected OSD item, and moves the OSD selection cursor in the counter-clockwise direction.
- 4. Select button- Enters an OSD item for adjustment.
- 5. Power button- Enables/disables monitor power.