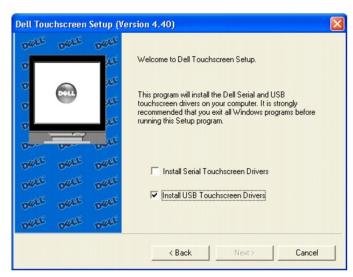

#### Using the Touch Screen Software

About Your Touch Screen Software Installing Touch Screen Software Uninstalling Touch Screen Softwar Using the Touch Screen Control Panel Advanced Settings Dell Right Mouse Button Tool (RMBT) Tool Tray Center Desktop Tool Edge Acceleration Tool (EAT)