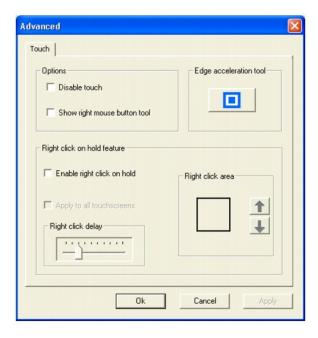

#### Using the Touch Screen Software

About Your Touch Screen Software Installing Touch Screen Software Uninstalling Touch Screen Softwar Using the Touch Screen Control Panel Advanced Settings Dell Right Mouse Button Tool (RMBT) Tool Tray Center Desktop Tool Edge Acceleration Tool (EAT)