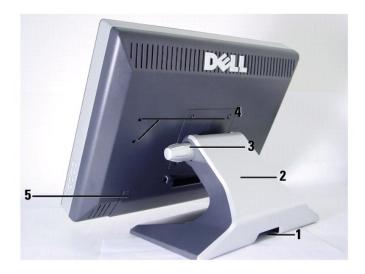

# **Back View**

- 1. Cable holder
- 2. Monitor stand
- 3. Tilt-adjust knob
- 4. Mounting holes for optional Magnetic Stripe Reader (MSR) device
- 5. Cable cover

- 6. Optional MSR device
- 7. USB cable holder