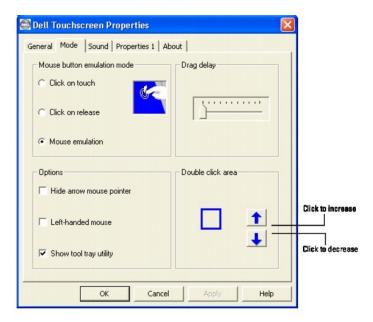

#### Using the Touch Screen Software

About Your Touch Screen Software Installing Touch Screen Software Uninstalling Touch Screen Softwar Using the Touch Screen Control Panel Advanced Settings Dell Right Mouse Button Tool (RMBT) Tool Tray Center Desktop Tool Edge Acceleration Tool (EAT)