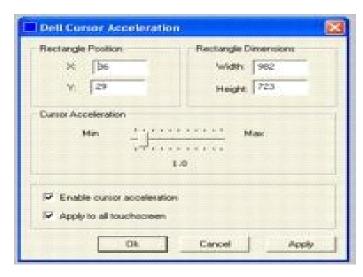

on /h. Only one monitor may be adjusted for each execution of the program.
- Program terminates when green "check" mark is touched or clicked with the mouse, or from the keyboard by pressing Esc, Enter or Space. See graphic



The center desktop tool solves the common problem of adjusting the size of the video image in video alignment programs.

## **Edge Acceleration Tool (EAT)**

Edge Acceleration tool can be used to configure cursor acceleration towards the edge of the touch screen. Edge Acceleration is a special feature provided to

EAT (i.e. EAT.exe) can be launched from Program Files" Dell Xpu folder

Presents a full screen image with the edge acceleration rectangle bounds and a Cursor Acceleration Configuration dialog, displaying the configuration parameters for Edge Acceleration.



Configurable parameters are:

- 1 Cursor Acceleration scale. This scale can be set from a value of 0-10 where, 1 corresponds to no acceleration.
- 1 Edge acceleration rectangle bounds dimensions.
- 1 Edge acceleration rectangle bounds position.
- 1 Enable cursor acceleration.
- 1 Apply to all touchscreens.

These parameters can be configured using the mouse to resize or move the bounds rectangle, or by entering the values directly in the dialog box. You must click Apply to activate the changes made in this dialog.

This applies to all touchmonitors unless run with appropriate command line options. To view the options available, run EloAccel using EloAccel /h.

Back to Contents Page

Free Manuals Download Website

http://myh66.com

http://usermanuals.us

http://www.somanuals.com

http://w