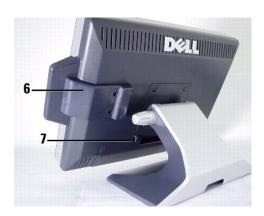

# **Back View**

- 1. Cable holder
- 2. Monitor stand
- 3. Tilt-adjust knob
- 4. Mounting holes for optional Magnetic Stripe Reader (MSR) device
- 5. Cable cover

- 6. Optional MSR device
- 7. USB cable holder