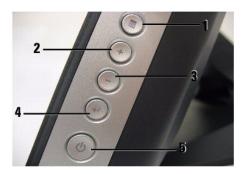

### **Front View**

- 1. Menu button Enters/exits the OSD menu.
- 2. Adjust up / Contrast button Adjusts screen contrast, increases value of the selected OSD item, and moves the OSD selection cursor in the clockwise direction.
- 3. Adjust down /Volume button Adjusts volume, decreases value of the selected OSD item, and moves the OSD selection cursor in the counter-clockwise direction.
- 4. Select button- Enters an OSD item for adjustment.
- 5. Power button- Enables/disables monitor power.