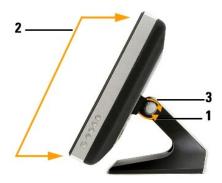

### **Side View**

# To adjust monitor angle:

- 1. Loosen tilt-adjust knob.
- 2. Position monitor as desired (range is from  $30^{\circ}$  to  $90^{\circ}$ ).
- 3. Tighten tilt-adjust knob. Do not over tighten.