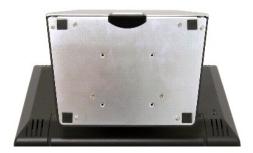

SD item, and moves the OSD selection cursor in the counter-clockwise direction.
- 4. Select button- Enters an OSD item for adjustment.
- 5. Power button- Enables/disables monitor power.

# **Back View**



- 1. Cable holder
- 2. Monitor stand
- 3. Tilt-adjust knob
- 4. Mounting holes for optional Magnetic Stripe Reader (MSR) device
- 5. Cable cover



- 6. Optional MSR device
- 7. USB cable holder



- 1. Video connector
- 2. Audio connector
- 3. Power status LED indicator
- 4. Touch status LED indicator
- 5. Serial connector
- 6. USB connector
- 7. AC power

### **Side View**



# To adjust monitor angle:

- 1. Loosen tilt-adjust knob.
- 2. Position monitor as desired (range is from  $30^{\circ}$  to  $90^{\circ}$ ).
- 3. Tighten tilt-adjust knob. Do not over tighten.

# **Bottom view**



# **Specifications**

The following tables provide information about your touch screen monitor.

#### General

|              | EAETERT  |
|--------------|----------|
| Model number | [E157FP] |

### Flat Panel

The following table shows physical and optical properties of the monitor's display panel.

| Screen type         | Active matrix - TFT LCD                            |  |
|---------------------|----------------------------------------------------|--|
| Screen dimensions   | Diagonal 15 inches (381 mm)                        |  |
|                     | Horizontal 11.9 inches (304 mm)                    |  |
|                     | Vertical 8.9 inches (228 mm)                       |  |
| Pixel pitch         | 0.297x0.297mm                                      |  |
| Viewing angle