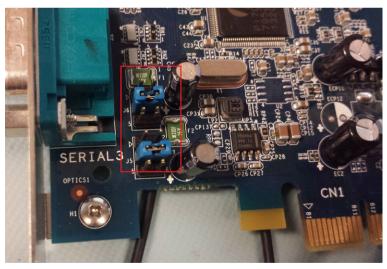

#### Jumper Setting on a Serial PCIe-Card

| J6 (Serial 1)  |               |
|----------------|---------------|
| 1–2            | 5 V           |
| 3–4            | RI (DEFAULT)  |
| 5-6            | 12V           |
| J65 (Serial 1) |               |
| 1–2            | 5 V           |
| 3–4            | DCD (DEFAULT) |
| 5-6            | 12V           |

The serial add-in-card has two selectable jumpers:

- The setting 1-2 will provide a 5V Power Serial port.
- The setting 3-4 will provide a Standard Serial port.

2014- 09

- The setting 5-6 will provide a 12V Power Serial port.
- Default is a standard serial port (3-4).
- 1. Install serial card software before installing the Add-In-Card (AIC).
  - **NOTE:** To download the drivers for install on both Windows operating system and Linux operating system, go to <u>dell.com/support</u>.
- 2. For Precision **Tower 7910**: the Serial AIC is placed in the slots CPU1-1, CPU1-3, CPU1-4, CPU2-1, CPU2-2.
- 3. For Precision Tower 5810/Tower 7810: the Serial AIC is placed in slot 1, 3, 4, 5.