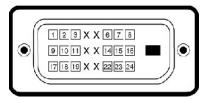

## **DVI Connector**

| Pin Number | 24-pin Side of the Connected Signal Cable |
|------------|-------------------------------------------|
| 1          | TMDS RX2-                                 |
| 2          | TMDS RX2+                                 |
| 3          | TMDS Ground                               |
| 4          | Floating                                  |
| 5          | Floating                                  |
| 6          | DDC Clock                                 |
| 7          | DDC Data                                  |
| 8          | Floating                                  |
| 9          | TMDS RX1-                                 |
| 10         | TMDS RX1+                                 |
| 11         | TMDS Ground                               |
| 12         | Floating                                  |
| 13         | Floating                                  |
|            |                                           |

| 14 | +5V / +3.3V power |
|----|-------------------|
| 15 | Self test         |
| 16 | Hot Plug Detect   |
| 17 | TMDS RX0-         |
| 18 | TMDS RX0+         |
| 19 | TMDS Ground       |
| 20 | Floating          |
| 21 | Floating          |
| 22 | TMDS Ground       |
| 23 | TMDS Clock+       |
| 24 | TMDS Clock-       |