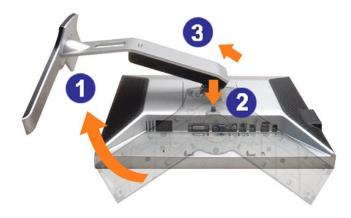

#### Using Your Adjustable Monitor Stand

Attaching the Stand

Organizing Your Cables

Using the Tilt. Swivel and Vertical Extension

Removing the Stand