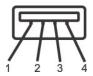

#### **USB Downstream Connector**

| Pin Number | 4-Pin Side of the Signal Cable |
|------------|--------------------------------|
| 1          | vcc                            |
| 2          | DMD                            |
| 3          | DPD                            |
| 4          | GND                            |