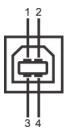

## **VGA** Connector

| Pin Number | 15-pin Side of the Connected Signal Cable |
|------------|-------------------------------------------|
| 1          | Video-Red                                 |
| 2          | Video-Green                               |
| 3          | Video-Blue                                |
| 4          | GND                                       |
| 5          | Self-test                                 |
| 6          | GND-R                                     |
| 7          | GND-G                                     |
| 8          | GND-B                                     |
| 9          | Computer 5V/3.3V                          |
| 10         | GND-sync                                  |
| 11         | GND                                       |
| 12         | DDC data                                  |
| 13         | H-sync                                    |
| 14         | V-sync                                    |
| 15         | DDC clock                                 |