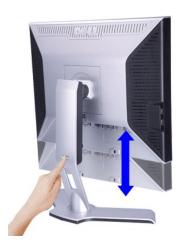

## **Back View**

VESA mounting holes (100mm) (Behind attached base plate) Use to mount the monitor. 2 Connectors label Indicate the positions and types of connectors. Refer to this label if you need to contact Dell for technical support. 3 Barcode serial number label .. Use a security lock with the slot to help secure your monitor. Security lock slot 4 Monitor Lock/Release Button Press to release the stand from the monitor. 5 Regulatory rating label List the regulatory approvals. Dell Soundbar mounting brackets Attach the optional Dell Soundbar. Push the monitor down, press the button to unlock the monitor, and then lift the monitor to the desired height.