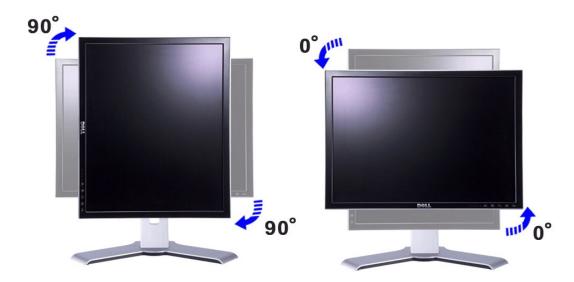

#### **Rotating Your Monitor**

Changing the Rotation of Your Monitor Rotating Your Operating System