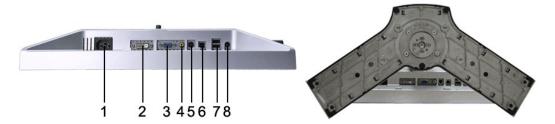

### **Bottom View**

- 1 AC power cord connector
- 2 DVI connector
- 3 VGA connector
- 4 Composite video connector
- 5 S-Video connector
- 6 USB upstream port
- 7 USB downstream ports
- 8 DC power connector for  $Dell^{\text{TM}}$  Soundbar