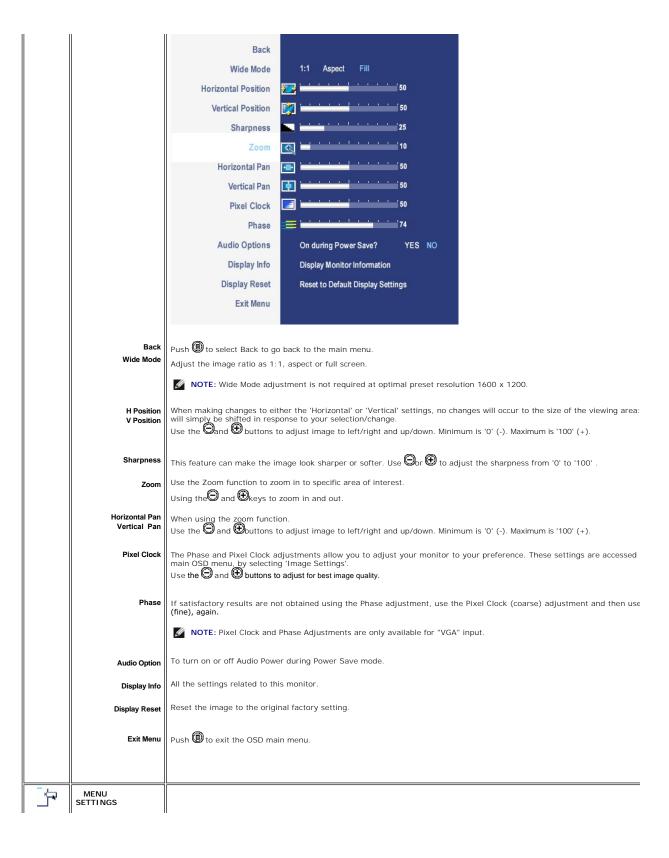

#### **Setting Up Your Monitor**

Connecting Your Monitor

Using the Front Panel Buttons

Using the OSD

Setting the Optimal Resolution
Using the Dell™ Soundbar (Optional)