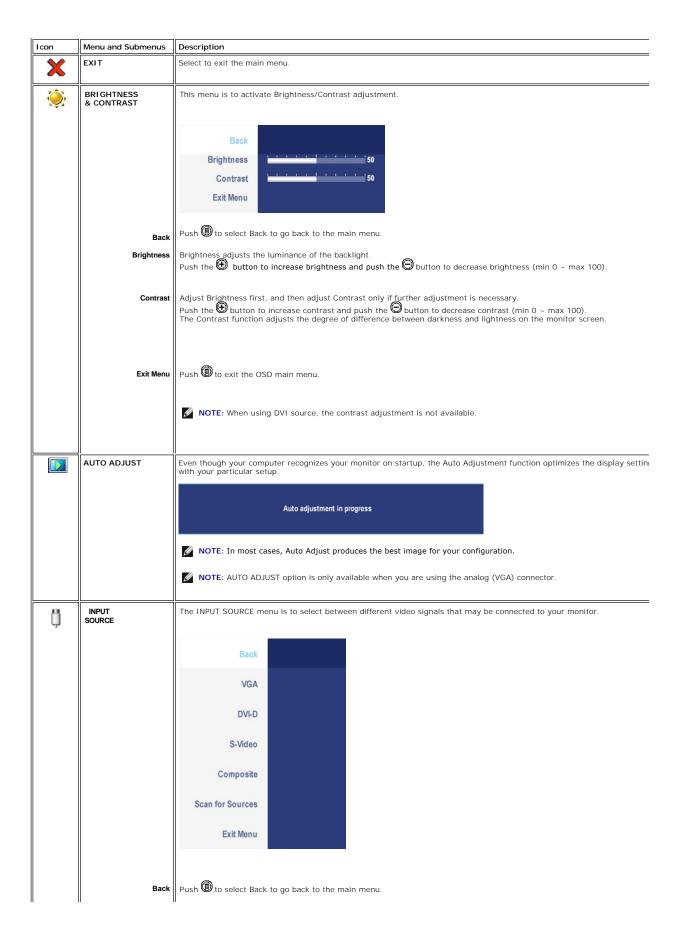

#### **Setting Up Your Monitor**

Connecting Your Monitor

Using the Front Panel Buttons

Using the OSD

Setting the Optimal Resolution
Using the Dell™ Soundbar (Optional)