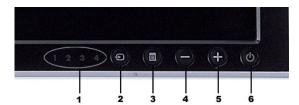

## **Front View**

- 1 Input indicators
- 2 Input Source Select
- 3 OSD Menu / Select
- 4 Down (-)
- 5 Up (+)
- 6 Power button (with power light indicator)