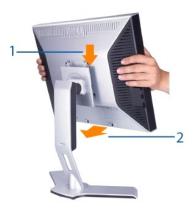

## **Back View**

VESA mounting holes (100mm) (Behind attached base plate) Use to mount the monitor. 2 Connectors label Indicate the positions and types of connectors. Refer to this label if you need to contact Dell for technical support. 3 Barcode serial number label .. Use a security lock with the slot to help secure your monitor. Security lock slot 4 Monitor Lock/Release Button Press to release the stand from the monitor. 5 Regulatory rating label List the regulatory approvals. Dell Soundbar mounting brackets Attach the optional Dell Soundbar. Push the monitor down, press the button to unlock the monitor, and then lift the monitor to the desired height.