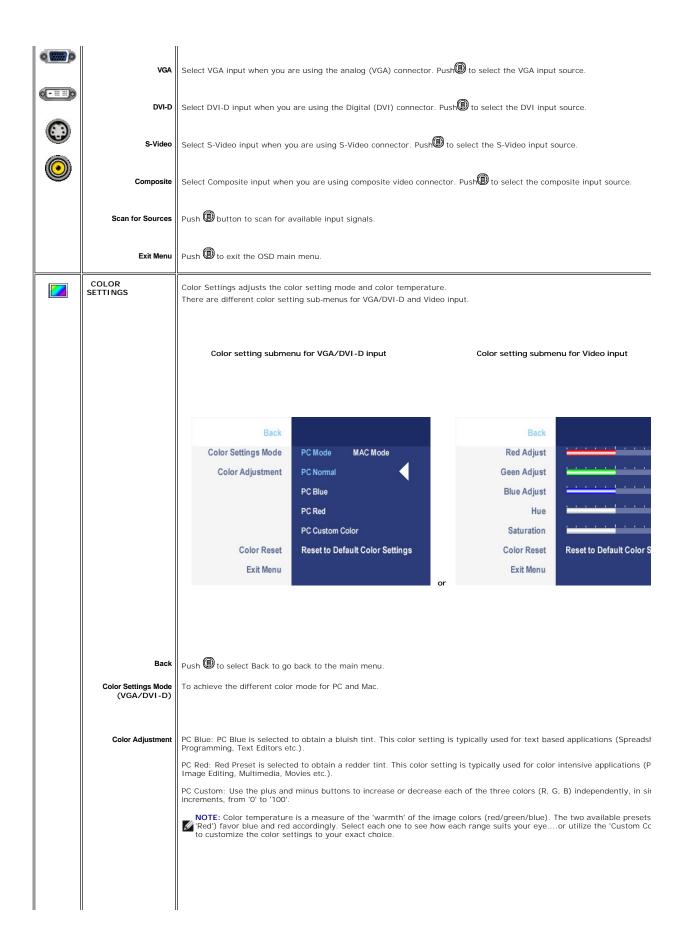

#### **Setting Up Your Monitor**

Connecting Your Monitor

Using the Front Panel Buttons

Using the OSD

Setting the Optimal Resolution
Using the Dell™ Soundbar (Optional)