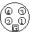

### **USB Upstream Connector**

| Pin Number | 4-pin Side of the connector |
|------------|-----------------------------|
| 1          | DMU                         |
| 2          | vcc                         |
| 3          | DPU                         |
| 4          | GND                         |