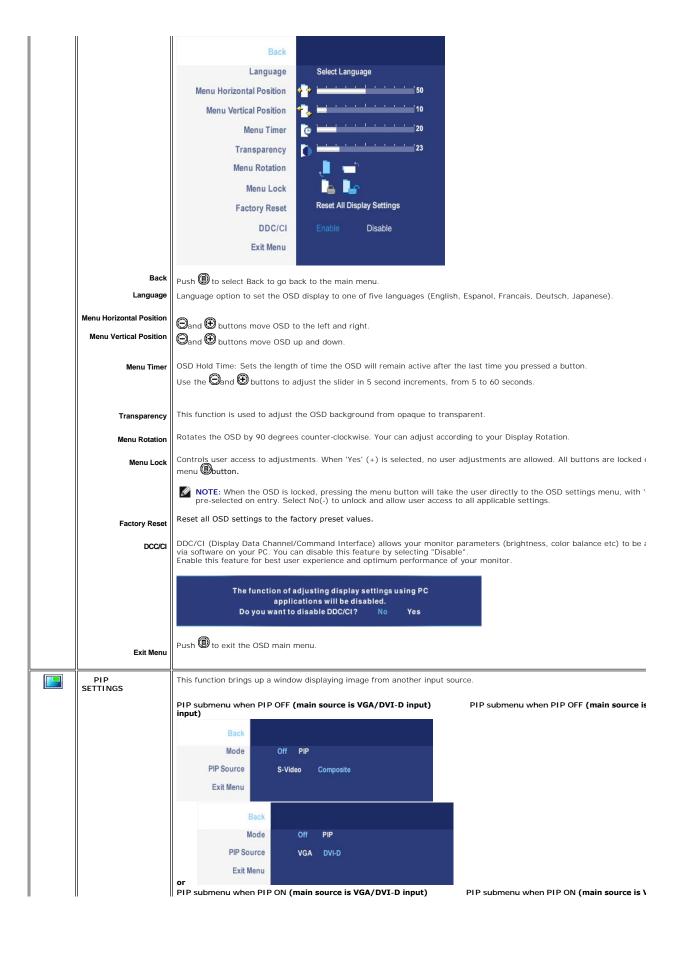

#### **Setting Up Your Monitor**

Connecting Your Monitor

Using the Front Panel Buttons

Using the OSD

Setting the Optimal Resolution
Using the Dell™ Soundbar (Optional)