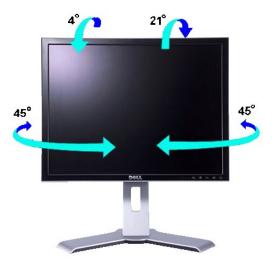

#### Using Your Adjustable Monitor Stand

Attaching the Stand

Organizing Your Cables

Using the Tilt. Swivel and Vertical Extension

Removing the Stand

#### **Rotating Your Monitor**

Changing the Rotation of Your Monitor Rotating Your Operating System