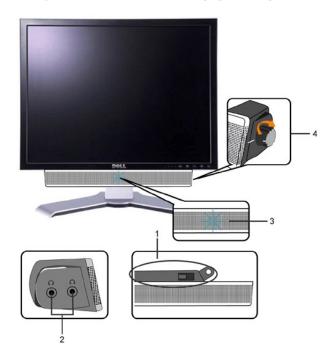

## **Front View**

- 1 Input indicators
- 2 Input Source Select
- 3 OSD Menu / Select
- 4 Down (-)
- 5 Up (+)
- 6 Power button (with power light indicator)

## **Back View**

VESA mounting holes (100mm) (Behind attached base plate) Use to mount the monitor. 2 Connectors label Indicate the positions and types of connectors. Refer to this label if you need to contact Dell for technical support. 3 Barcode serial number label .. Use a security lock with the slot to help secure your monitor. Security lock slot 4 Monitor Lock/Release Button Press to release the stand from the monitor. 5 Regulatory rating label List the regulatory approvals. Dell Soundbar mounting brackets Attach the optional Dell Soundbar. Push the monitor down, press the button to unlock the monitor, and then lift the monitor to the desired height.

### **Side View**

Lock down/release button

Right side

Left side

1 USB downstream ports

### **Bottom View**

- 1 AC power cord connector
- 2 DVI connector
- 3 VGA connector
- 4 Composite video connector
- 5 S-Video connector
- 6 USB upstream port
- 7 USB downstream ports
- 8 DC power connector for  $Dell^{\text{TM}}$  Soundbar