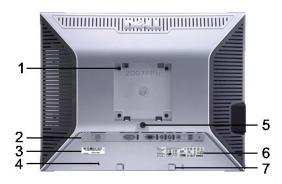

## **Back View**

VESA mounting holes (100mm) (Behind attached base plate) Use to mount the monitor. 2 Connectors label Indicate the positions and types of connectors. Refer to this label if you need to contact Dell for technical support. 3 Barcode serial number label .. Use a security lock with the slot to help secure your monitor. Security lock slot 4 Monitor Lock/Release Button Press to release the stand from the monitor. 5 Regulatory rating label List the regulatory approvals. Dell Soundbar mounting brackets Attach the optional Dell Soundbar. Push the monitor down, press the button to unlock the monitor, and then lift the monitor to the desired height.