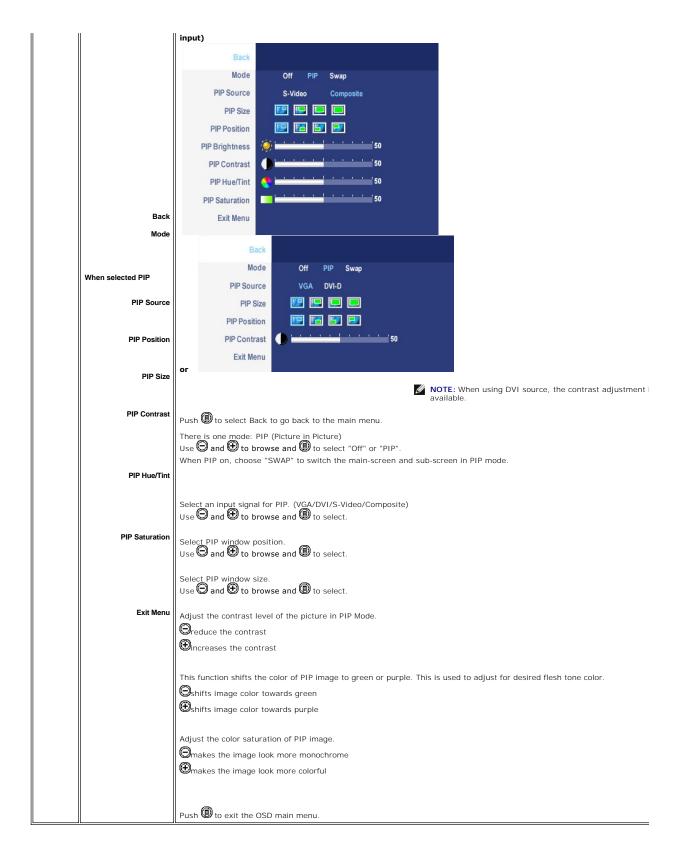

#### **Setting Up Your Monitor**

Connecting Your Monitor

Using the Front Panel Buttons

Using the OSD

Setting the Optimal Resolution
Using the Dell™ Soundbar (Optional)