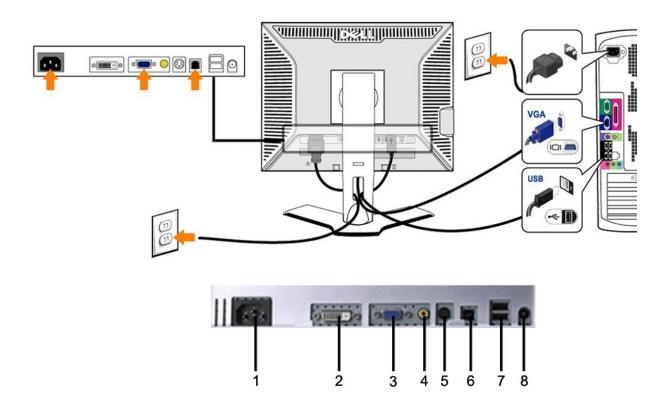

### **Bottom View**

- 1 AC power cord connector
- 2 DVI connector
- 3 VGA connector
- 4 Composite video connector
- 5 S-Video connector
- 6 USB upstream port
- 7 USB downstream ports
- 8 DC power connector for  $Dell^{\text{TM}}$  Soundbar