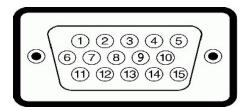

## **VGA** Connector

| Pin Number | 15-pin Side of the Connected Signal Cable |
|------------|-------------------------------------------|
| 1          | Video-Red                                 |
| 2          | Video-Green                               |
| 3          | Video-Blue                                |
| 4          | GND                                       |
| 5          | Self-test                                 |
| 6          | GND-R                                     |
| 7          | GND-G                                     |
| 8          | GND-B                                     |
| 9          | Computer 5V/3.3V                          |
| 10         | GND-sync                                  |
| 11         | GND                                       |
| 12         | DDC data                                  |
| 13         | H-sync                                    |
| 14         | V-sync                                    |
| 15         | DDC clock                                 |