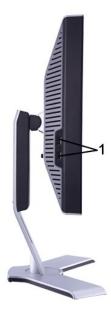

### **Side View**

Lock down/release button

Right side

Left side

1 USB downstream ports