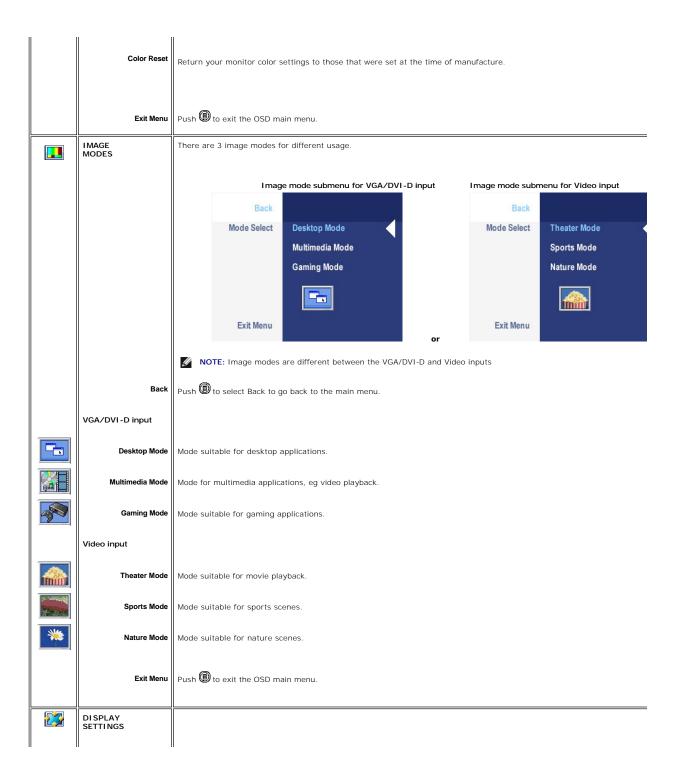

#### **Setting Up Your Monitor**

Connecting Your Monitor

Using the Front Panel Buttons

Using the OSD

Setting the Optimal Resolution
Using the Dell™ Soundbar (Optional)