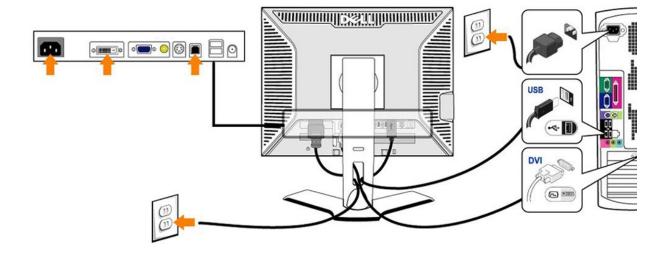

### **Bottom View**

- 1 AC power cord connector
- 2 DVI connector
- 3 VGA connector
- 4 Composite video connector
- 5 S-Video connector
- 6 USB upstream port
- 7 USB downstream ports
- 8 DC power connector for  $Dell^{\text{TM}}$  Soundbar