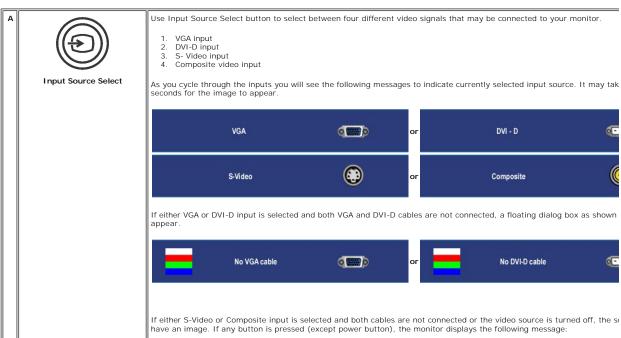

## **Front View**

- 1 Input indicators
- 2 Input Source Select
- 3 OSD Menu / Select
- 4 Down (-)
- 5 Up (+)
- 6 Power button (with power light indicator)