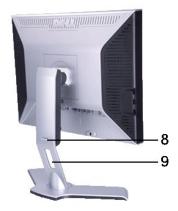

### **Side View**

Lock down/release button

Right side

Left side

1 USB downstream ports