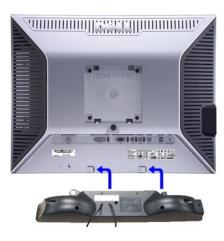

## **Back View**

VESA mounting holes (100mm) (Behind attached base plate) Use to mount the monitor. 2 Connectors label Indicate the positions and types of connectors. Refer to this label if you need to contact Dell for technical support. 3 Barcode serial number label .. Use a security lock with the slot to help secure your monitor. Security lock slot 4 Monitor Lock/Release Button Press to release the stand from the monitor. 5 Regulatory rating label List the regulatory approvals. Dell Soundbar mounting brackets Attach the optional Dell Soundbar. Push the monitor down, press the button to unlock the monitor, and then lift the monitor to the desired height.