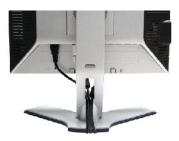

the Soundbar and the user.     Turn the Power/Volume knob on the Soundbar clockwise to the maximum volume setting.     Set all Windows volume controls to their maximum.     Increase the volume of the audio application.     Test the Soundbar using another audio source (i.e. portable CD player).                                                           |

# Using Your Adjustable Monitor Stand Dell™ 2007FP Flat Panel Monitor

- Attaching the Stand
- Organizing Your Cables
- Using the Tilt, Swivel and Vertical Extension
- Removing the Stand

## Attaching the Stand



- Place the stand on a flat surface.
   Fit the groove on the back of the monitor onto the 2 tabs of upper stand.
   Lower the monitor so that the monitor mounting area snaps on or locks to stand.

## **Organizing Your Cables**



After attaching all necessary cables to your monitor and computer, (See Connecting Your Monitor for cable attachment,) use the Cable management hole to neatly organize all cables as shown above.

## Using the Tilt, Swivel and Vertical Extension

#### Tilt/Swivel

With the built-in pedestal, you can tilt and/or swivel the monitor for the most comfortable viewing angle.



NOTE: Stand is detached and extended when the monitor is shipped from the factory.

#### **Vertical Extension**

Stand extends vertically up to 130mm via the Lock down / release button.



NOTE: If locked in the down position, press the Lock down / release button on the bottom rear of stand. Lift the front panel up and extend the stand to the desired height.

NOTICE: Before relocating or moving the monitor to a different