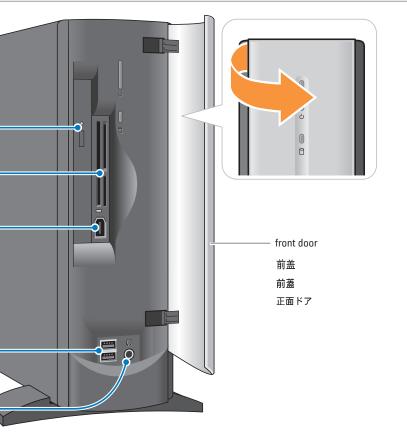

### **Open the front door to access:** 1. CD or DVD drive Play CDs or DVDs.

2. Flash Card Reader (optional) Connect several types of media card in these slots.

**3. IEEE 1394 (optional)** Connect devices, such as digital cameras, to the IEEE 1394 connector.

(1)-

(2)-

(3)-

(4)

(5)

4. Front USB 2.0 connectors (2) Connect accessories, such as game controllers and digital cameras.

**5. Headphone connector** Use to plug in headphones. Doing so disables sound from your speakers.

### 打开前盖可以使用: 1. CD 或 DVD 驱动器 可播放 CD 或 DVD。

2. **闪存卡读取器(可选)** 可在这些插槽中连接几种介质卡。

3. IEEE 1394(可选) 可使用 IEEE 1394 连接器连接数码相机之类的设备。

4. 前置 USB 2.0 连接器(两个) 可连接游戏杠和数码相机等辅助设备。

5. **耳机连接器** 用于插入耳机。这样做会禁用扬声器。

本文件中的信息如有更改,恕不另行通知。 ⑥ 2004 Dell Inc. 版权所有,翻印必究。

Download from Www.Somanuals.com All Manuals Search And Download.

打開前蓋以使用下列裝置: 1. CD 或 DVD 光碟機 播放 CD 或 DVD。 2 讀卡機 (選用) 插槽可以連接多種類型的媒體卡。 3. IEEE 1394 (選用) 使用 IEEE 1394 連接器來連接其他裝置,例如數位相機。 4 前置 USB 2.0 連接器 (兩個) 連接附屬配件,例如遊戲控制器和數位相機。 5. 耳機連接孔 用來連接耳機。連接耳機後,喇叭將不會發出聲音。

正面ドアを開いて以下にアクセスします。 **1. CD または DVD ドライブ** CD または DVD を再生します。 2. フラッシュカードリーダー (オプション) スロットにさまざまな種類のメディアカードを接続します。 3. IEEE 1394(オプション) デジタルカメラなどのデバイスを IEEE 1394 コネクタに接続します。 4. 正面 USB 2.0 コネクタ(2) ゲームコントローラやデジタルカメラなどのアクセサリを接続します。 5. ヘッドフォンコネクタ ヘッドフォンのプラグを差し込みます。これにより、スピーカーから音が出なくなります。