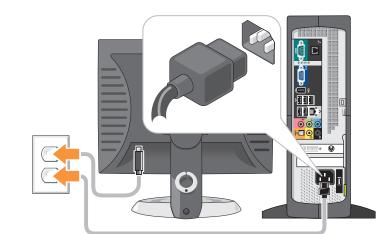

### **Open the front door to access:** 1. CD or DVD drive Play CDs or DVDs.

2. Flash Card Reader (optional) Connect several types of media card in these slots.

**3. IEEE 1394 (optional)** Connect devices, such as digital cameras, to the IEEE 1394 connector.