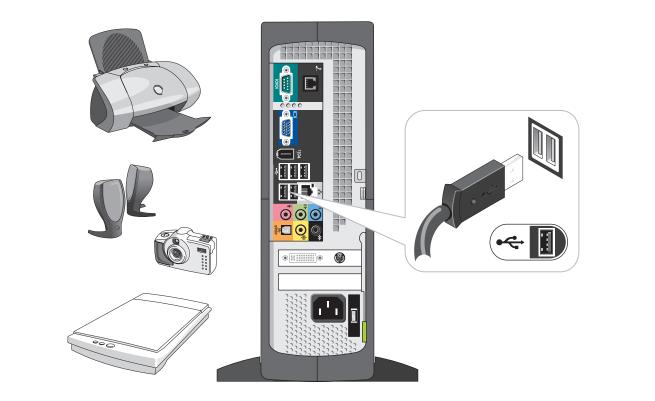

Connect other devices according to their documentation. 依照相关文档说明连接其它设备。 如果需要安裝其他裝置,請參考這些裝置的說明文件。 他のデバイスをマニュアルに従って接続します。