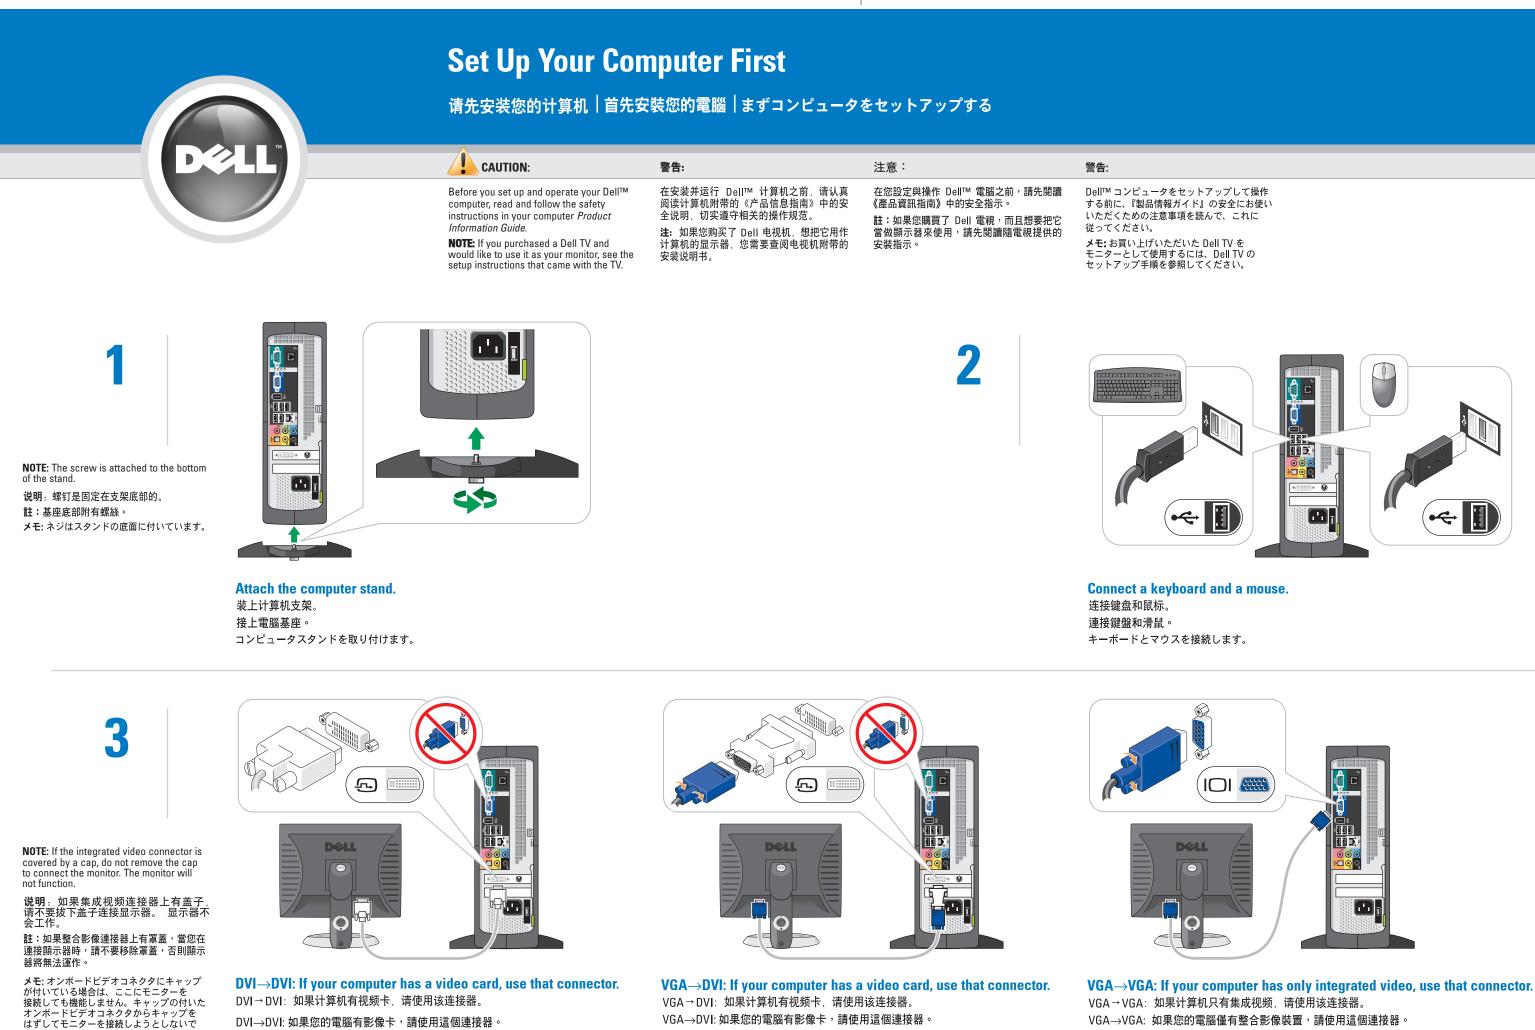

DVI→DVI: コンピュータにビデオカードが取り付けられている場合は、そのコネクタを 使用してください。

VGA→DVI: コンピュータにビデオカードが取り付けられている場合は、そのコネクタを 使用してください。

If you want to connect the modem, use a telephone cable (not included). 如果您想连接调制解调器,请使用电话线(未包括在内)。 如果您想連接數據機,請使用電話線(未包含)。 モデムを接続する場合は、モデムケーブルを使用してください(付属していません)。

If you want to connect a network device, use a network cable (not included). 如果您想连接网络设备,请使用网线(未包括在内)。 如果您想連接網路裝置,請使用網路線(未包含)。 ネットワークデバイスを接続する場合は、ネットワークケーブルを使用してください(付属していません)。

\*\* 💽

ください。

www.dell.com | support.dell.com