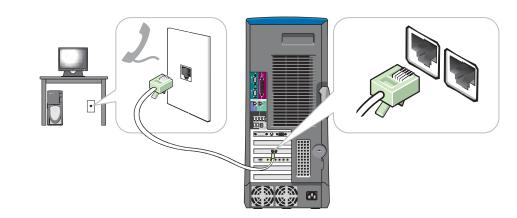

**If you have a network device**Connect a network cable to the network connector.

Turn on the computer and monitor