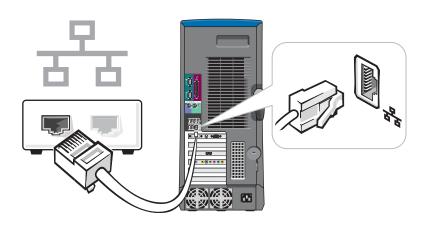

**If you have a network device**Connect a network cable to the network connector.

Turn on the computer and monitor