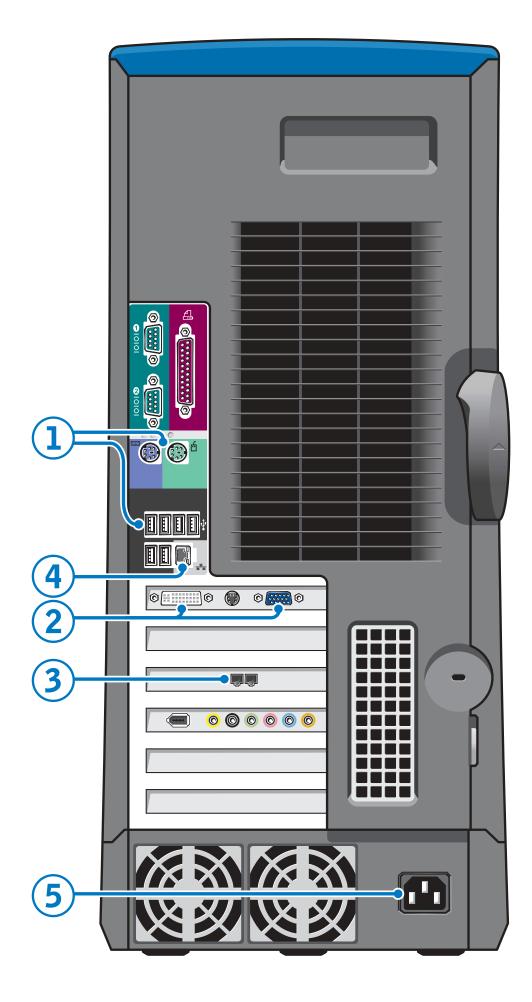

## **Set Up Your Computer First**

**CAUTION:** Before you set up and operate your Dell™ computer, read and follow the safety instructions in your Owner's Manual.

**Connect one monitor**If your monitor has a DVI connector, plug it into the DVI connector on the computer. If your monitor has a VGA connector, plug it into the VGA connector on the computer.

**If you have a network device**Connect a network cable to the network connector.

Turn on the computer and monitor

## Set Up Other Devices Last Connect other devices according to their documentation