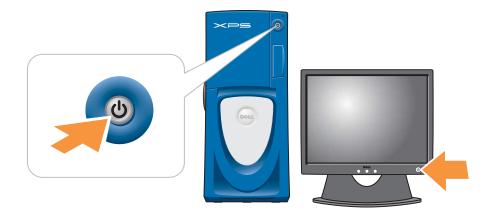

**If you have a network device**Connect a network cable to the network connector.

Turn on the computer and monitor