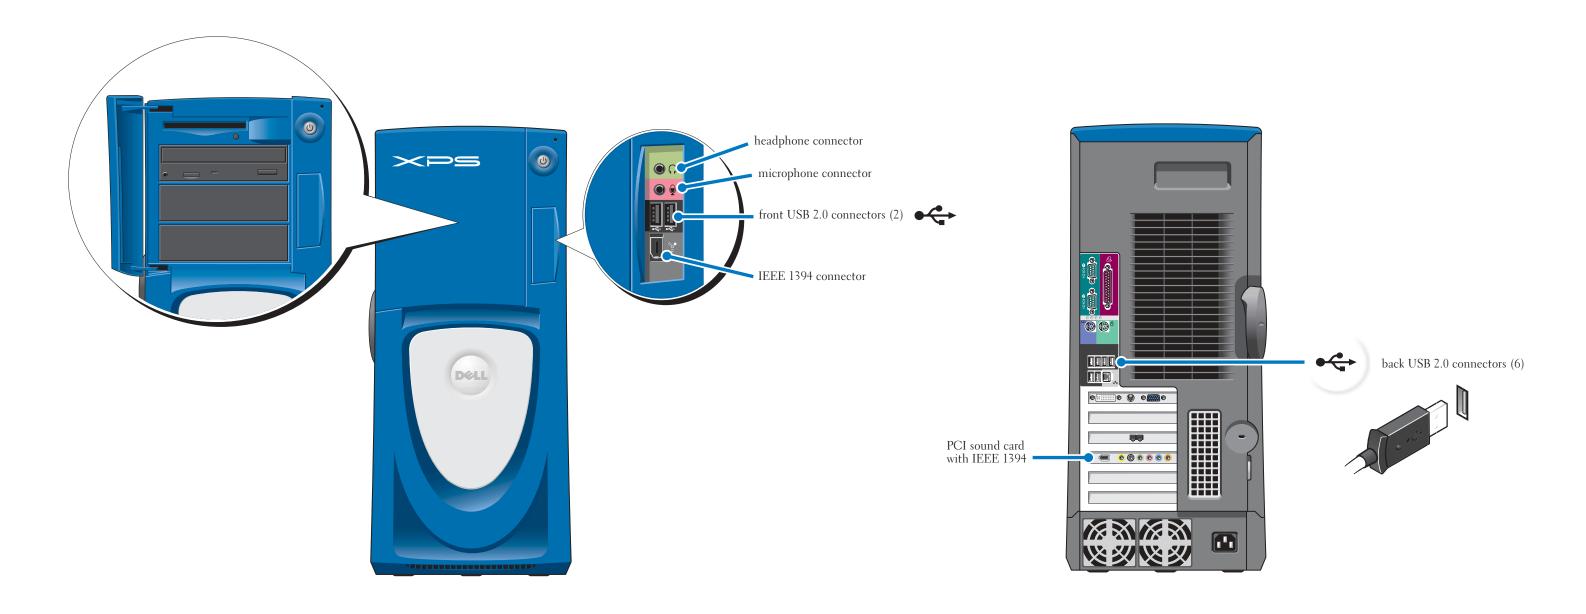

## **Set Up Your Computer First**

**CAUTION:** Before you set up and operate your Dell™ computer, read and follow the safety instructions in your Owner's Manual.

**Connect one monitor**If your monitor has a DVI connector, plug it into the DVI connector on the computer. If your monitor has a VGA connector, plug it into the VGA connector on the computer.

**If you have a network device**Connect a network cable to the network connector.

Turn on the computer and monitor