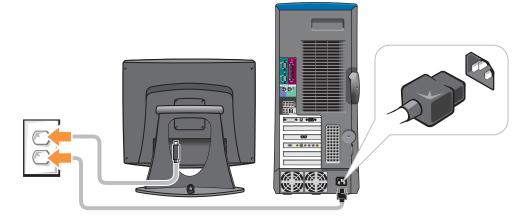

## **Set Up Your Computer First**

**CAUTION:** Before you set up and operate your Dell™ computer, read and follow the safety instructions in your Owner's Manual.

**Connect one monitor**If your monitor has a DVI connector, plug it into the DVI connector on the computer. If your monitor has a VGA connector, plug it into the VGA connector on the computer.