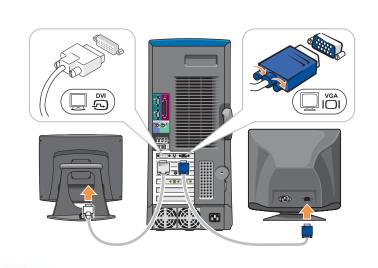

## **Set Up Your Computer First**

**CAUTION:** Before you set up and operate your Dell™ computer, read and follow the safety instructions in your Owner's Manual.

**Connect one monitor**If your monitor has a DVI connector, plug it into the DVI connector on the computer. If your monitor has a VGA connector, plug it into the VGA connector on the computer.