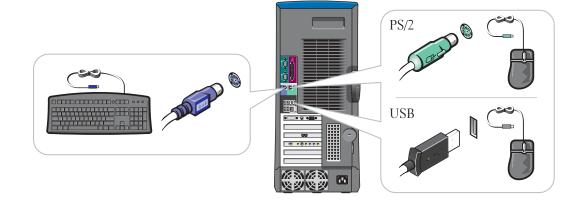

## **Set Up Your Computer First**

**CAUTION:** Before you set up and operate your Dell™ computer, read and follow the safety instructions in your Owner's Manual.

**Connect one monitor**If your monitor has a DVI connector, plug it into the DVI connector on the computer. If your monitor has a VGA connector, plug it into the VGA connector on the computer.