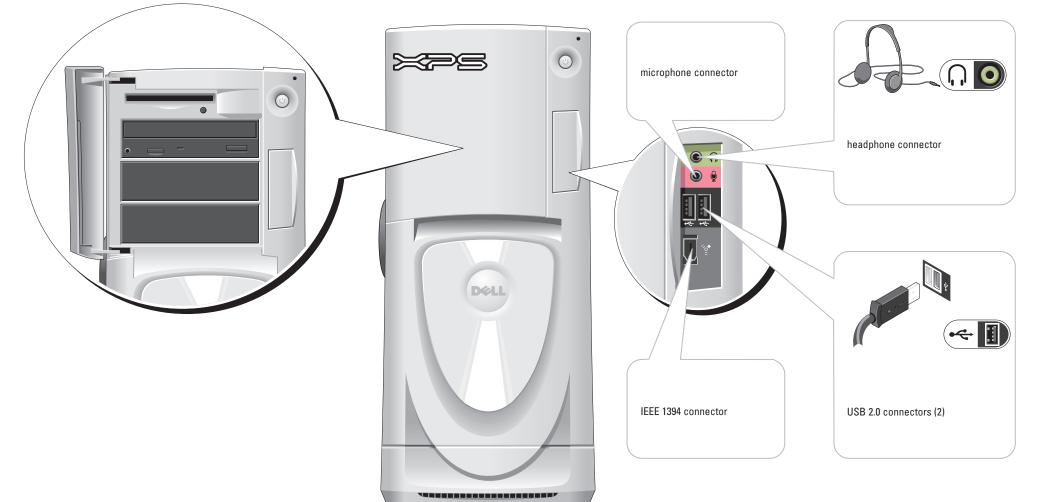

## If you have a modem, connect a telephone cable to either of the modem connectors. Do not connect the telephone cable to the network connector.

Turn on the computer and monitor.