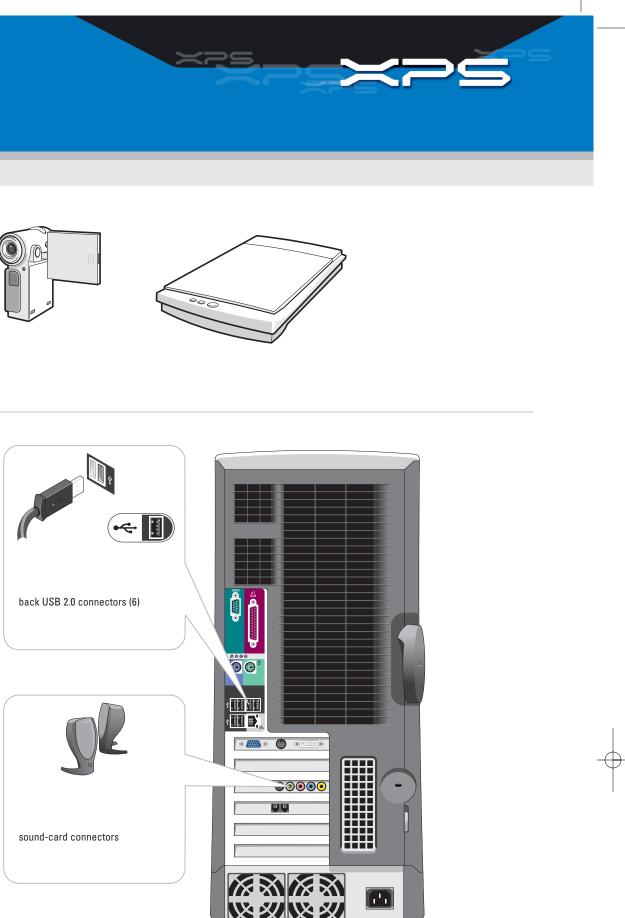

## **Set Up Other Devices Last**

Connect other devices according to their documentation.