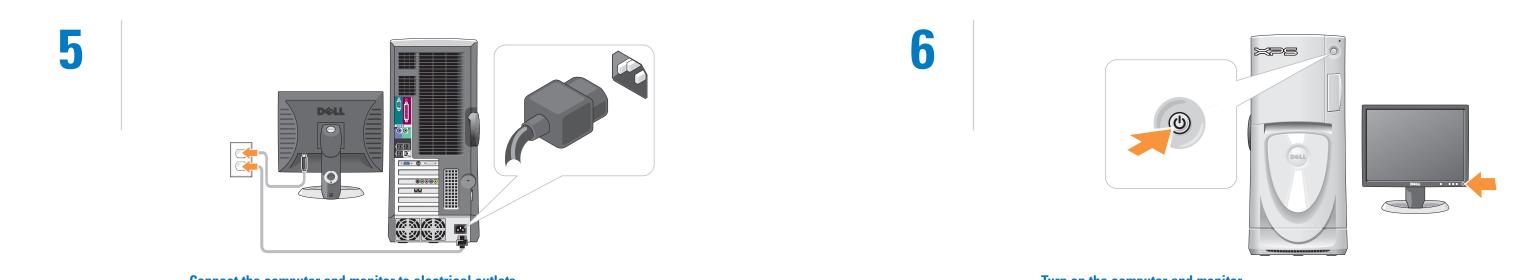

Connect the computer and monitor to electrical outlets.

0U7023A00

 $\oplus$ 

www.dell.com | support.dell.com

## If you have a modem, connect a telephone cable to either of the modem connectors. Do not connect the telephone cable to the network connector.

Turn on the computer and monitor.