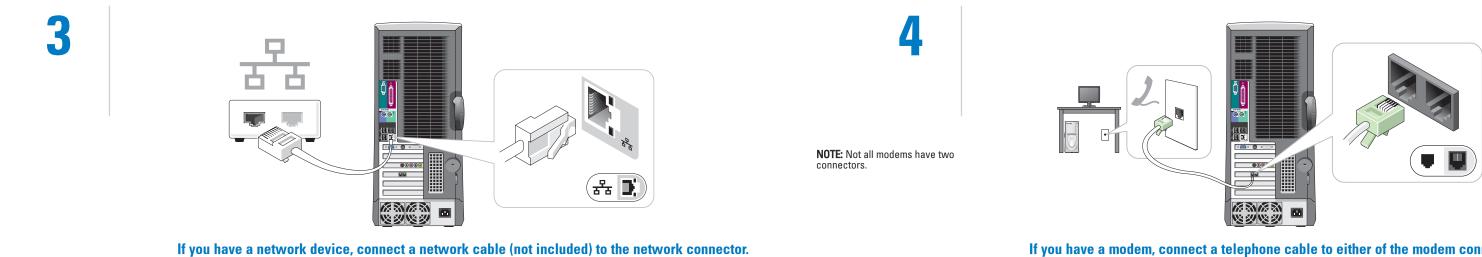

## If you have a modem, connect a telephone cable to either of the modem connectors. Do not connect the telephone cable to the network connector.

Turn on the computer and monitor.