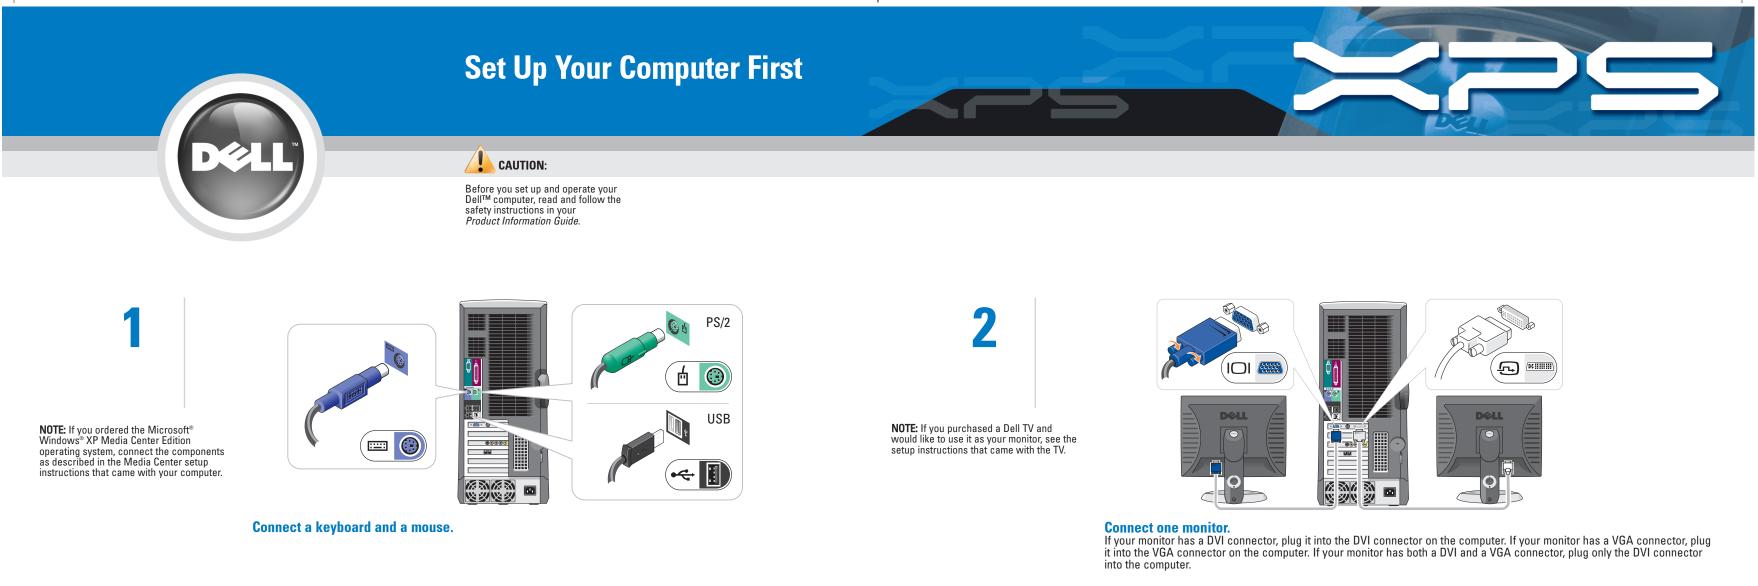

Connect the computer and monitor to electrical outlets.

0U7023A00

 $\oplus$ 

www.dell.com | support.dell.com