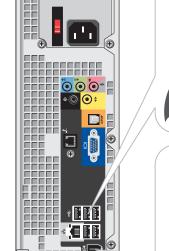

rot function.

注: 如果集成视频连接器上有一个护盖,请勿将此护盖卸下以连接显示器。否则显示器将不工作。

註:如果整合視訊影像連接器已有 護蓋,則請勿卸下護蓋,將其連接 顯示器。顯示器將無法使用。

メモ: オンボードビデオコネクタが キャップでカバーされている場合、 キャップを取り外してモニターを接続 しないでください。接続しても、モニ ターは機能しません。

DVI→DVI: If your computer has a video card, use that connector.

DVI→DVI: 如果您的计算机具有一个视频卡,请使用该卡上的连接器。
DVI→DVI: 如果您的電腦具有影像卡,請使用該連接器。

DVI→DVI: お使いのコンピュータにビデオカードが搭載されている場合は、 そのコネクタを使用します。

VGA→DVI: If your computer has a video card, use that connector.
VGA→DVI: 如果您的计算机具有一个视频卡,请使用该卡上的连接器。
VGA→DVI: 如果您的電腦具有影像卡,請使用該連接器。

VGA→DVI: お使いのコンピュータにビデオカードが搭載されている場合は、 そのコネクタを使用します。

VGA→VGA: If your computer has only integrated video, use that connector. VGA→VGA: 如果您的计算机只有集成视频,请使用集成视频连接器。

 $VGA \rightarrow VGA$ : 如果您的可算机只有某成物频,请使用某成物频度接稿。  $VGA \rightarrow VGA$ : 如果您的電腦只具有整合視訊影像,請使用該連接器。  $VGA \rightarrow VGA$ : お使いのコンピュータにオンボードビデオのみが搭載されてい

る場合は、そのコネクタを使用します。

If you want to connect a network device, use a network cable (not included). 如果您需要连接一个网络设备,请使用网络电缆(未附带)。

如果您要連接網路裝置,請使用網路纜線(不包括在内)。 ネットワークデバイスを接続したい場合は、ネットワークケーブル(付属していません)を使用します。 If you want to connect the modem, use a telephone cable (not included). 如果您需要连接调制解调器,请使用电话电缆(未附带)。

如果您要連接數據機,請使用電話纜線(不包括在内)。 モデムを接続したい場合は、電話線(付属していません)を使用します。

6