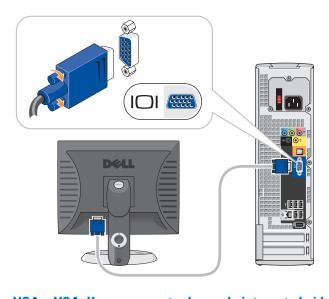

rot function.

注: 如果集成视频连接器上有一个护盖,请勿将此护盖卸下以连接显示器。否则显示器将不工作。

註:如果整合視訊影像連接器已有 護蓋,則請勿卸下護蓋,將其連接 顯示器。顯示器將無法使用。

メモ: オンボードビデオコネクタが キャップでカバーされている場合、 キャップを取り外してモニターを接続 しないでください。接続しても、モニ ターは機能しません。

DVI→DVI: If your computer has a video card, use that connector.

DVI→DVI: 如果您的计算机具有一个视频卡,请使用该卡上的连接器。
DVI→DVI: 如果您的電腦具有影像卡,請使用該連接器。

DVI→DVI: お使いのコンピュータにビデオカードが搭載されている場合は、 そのコネクタを使用します。

VGA→DVI: If your computer has a video card, use that connector.
VGA→DVI: 如果您的计算机具有一个视频卡,请使用该卡上的连接器。
VGA→DVI: 如果您的電腦具有影像卡,請使用該連接器。

VGA→DVI: お使いのコンピュータにビデオカードが搭載されている場合は、 そのコネクタを使用します。

VGA→VGA: If your computer has only integrated video, use that connector. VGA→VGA: 如果您的计算机只有集成视频,请使用集成视频连接器。

 $VGA \rightarrow VGA$ : 如果您的可算机只有某成物频,请使用某成物频度接稿。  $VGA \rightarrow VGA$ : 如果您的電腦只具有整合視訊影像,請使用該連接器。  $VGA \rightarrow VGA$ : お使いのコンピュータにオンボードビデオのみが搭載されてい

る場合は、そのコネクタを使用します。

If you want to connect a network device, use a network cable (not included). 如果您需要连接一个网络设备,请使用网络电缆(未附带)。

如果您要連接網路裝置,請使用網路纜線(不包括在内)。 ネットワークデバイスを接続したい場合は、ネットワークケーブル(付属していません)を使用します。 If you want to connect the modem, use a telephone cable (not included). 如果您需要连接调制解调器,请使用电话电缆(未附带)。