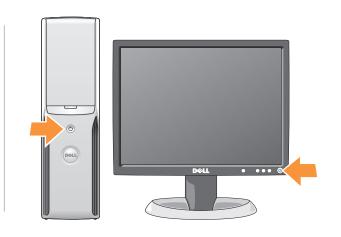

#### Connect the computer and monitor to electrical outlets. Turn on the computer and monitor.

将计算机和显示器连接至电源插座。 打开计算机和显示器的电源。 將電腦和顯示器連接至電源插座。開格電腦和顯示器的電源。

コンピュータとモニターを電源コンセントに接続します。コンピュータとモニターの電源を入れます。

按照相应说明文件的说明来连接其它设备。