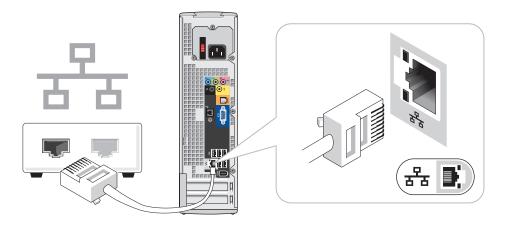

る場合は、そのコネクタを使用します。

If you want to connect a network device, use a network cable (not included). 如果您需要连接一个网络设备,请使用网络电缆(未附带)。

如果您要連接網路裝置,請使用網路纜線(不包括在内)。 ネットワークデバイスを接続したい場合は、ネットワークケーブル(付属していません)を使用します。 If you want to connect the modem, use a telephone cable (not included). 如果您需要连接调制解调器,请使用电话电缆(未附带)。

如果您要連接數據機,請使用電話纜線(不包括在内)。 モデムを接続したい場合は、電話線(付属していません)を使用します。

6