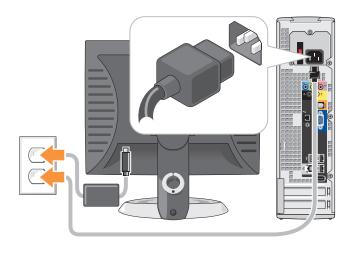

#### Connect the computer and monitor to electrical outlets. Turn on the computer and monitor.

将计算机和显示器连接至电源插座。 打开计算机和显示器的电源。 將電腦和顯示器連接至電源插座。開格電腦和顯示器的電源。

コンピュータとモニターを電源コンセントに接続します。コンピュータとモニターの電源を入れます。

按照相应说明文件的说明来连接其它设备。