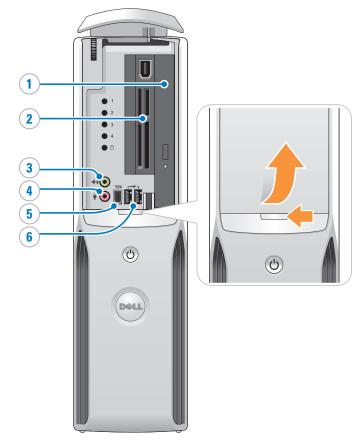

#### **Open the front door to access:**

1. CD or DVD drive

Play CDs or DVDs.

2. Floppy drive (optional) or Media Card Reader (optional) Connect several types of media cards in these slots.

**3. Headphone connector**Use to plug in headphones. Doing so disables sound from your speakers.

**4. Microphone connector** Use to plug in a microphone.

5. IEEE 1394

Connect devices, such as digital cameras, to the IEEE 1394 connector.

6. Front USB 2.0 connectors (2)

Connect accessories, such as game controllers and digital cameras.

#### 打开前门可操作:

1. CD 或 DVD 驱动器

播放 CD 或 DVD。

**2. 软盘驱动器(可选)或介质卡阅读器(可选)** 在这些插槽中可连接几种不同类型的介质卡。

**3. 耳机连接器** 用来插入耳机。此操作会禁用扬声器的声音功能。

4. 麦克风连接器 用来插入麦克风。

5. IEEE 1394

将设备如数字照相机连接至 IEEE 1394 连接器。

6. 前面板 USB 2.0 连接器 (2个) 连接附件,如游戏控制器和数字照相机

#### 將前門打開以操作:

1.光碟或 DVD 磁碟機

2.**軟碟機(可選)或媒體插卡讀取機(可選)** 在這些插槽中連接不同類型的媒體插卡。

3.耳機連接器

用來插入耳機。如此將關閉您的喇叭的聲音

4.麥克風連接器 用來插入耳機麥克風

連接數位照相機或 IEEE 1394 連接器之類的裝置

6.前方 USB 2.0 連接器 (2 個)

#### 前面ドアを開いてアクセスします: 1. CD または **DVD** ドライブ

2. フロッピードライブ (オプション) または メディアカードリー

ダー(オプション) これらのスロットで、さまざまなタイプのメディアカードを接続します。

## 3. ヘッドフォンコネクタ

ヘッドフォンのプラグを差し込みます。そうすることにより、スピーカーからの音は無効になり

4. マイクコネクタ

マイクのプラグを差し込みます。

#### 5. **IEEE** 1394

デジタルカメラなどのデバイスを IEEE 1394 コネクタに接続します。

6. 前面 USB 2.0 コネクタ (2) ゲームコントローラおよびデジタルカメラなどのアクセサリを接続します。

**Help and Support** 