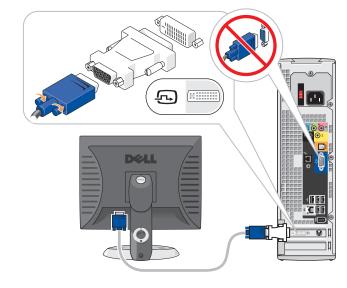

rot function.

注: 如果集成视频连接器上有一个护盖,请勿将此护盖卸下以连接显示器。否则显示器将不工作。

註:如果整合視訊影像連接器已有 護蓋,則請勿卸下護蓋,將其連接 顯示器。顯示器將無法使用。

メモ: オンボードビデオコネクタが キャップでカバーされている場合、 キャップを取り外してモニターを接続 しないでください。接続しても、モニ ターは機能しません。

DVI→DVI: If your computer has a video card, use that connector.

DVI→DVI: 如果您的计算机具有一个视频卡,请使用该卡上的连接器。
DVI→DVI: 如果您的電腦具有影像卡,請使用該連接器。

DVI→DVI: お使いのコンピュータにビデオカードが搭載されている場合は、 そのコネクタを使用します。

VGA→DVI: If your computer has a video card, use that connector.
VGA→DVI: 如果您的计算机具有一个视频卡,请使用该卡上的连接器。
VGA→DVI: 如果您的電腦具有影像卡,請使用該連接器。

VGA→DVI: お使いのコンピュータにビデオカードが搭載されている場合は、 そのコネクタを使用します。

VGA→VGA: If your computer has only integrated video, use that connector. VGA→VGA: 如果您的计算机只有集成视频,请使用集成视频连接器。

 $VGA \rightarrow VGA$ : 如果您的可算机只有某成物频,请使用某成物频度接稿。  $VGA \rightarrow VGA$ : 如果您的電腦只具有整合視訊影像,請使用該連接器。  $VGA \rightarrow VGA$ : お使いのコンピュータにオンボードビデオのみが搭載されてい

る場合は、そのコネクタを使用します。

If you want to connect a network device, use a network cable (not included). 如果您需要连接一个网络设备,请使用网络电缆(未附带)。

如果您要連接網路裝置,請使用網路纜線(不包括在内)。 ネットワークデバイスを接続したい場合は、ネットワークケーブル(付属していません)を使用します。 If you want to connect the modem, use a telephone cable (not included). 如果您需要连接调制解调器,请使用电话电缆(未附带)。