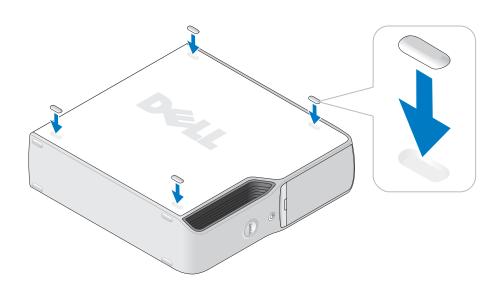

### 警告:

Dell™コンピュータをセットアップしてお使いになる前に、コンピュータの『製品情報ガイド』にある安全についての注意事項を読んで、その手順に従ってください。 メモ:デル製の TV を購入され、それをモニ

メモ:テル製の IV を購入され、それをモニターとしてお使いになる場合は、TV に付属するセットアップ説明書を参照してください。

1

Attach the clear self-adhesive rubber pads (included).

连接透明的自粘胶垫(附帯)。 連接透明自黏橡皮墊(已包括在内)。 透明粘着性ゴムパッド(付属しています)を取り付けます。 2

Connect a keyboard and a mouse.

连接键盘和鼠标 連接鍵盤和滑鼠

キーボードとマウスを接続します。

3

**NOTE:** If the integrated video connector is covered by a cap, do not remove the cap