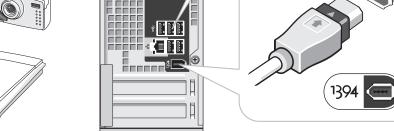

**4. Microphone connector** Use to plug in a microphone.

5. IEEE 1394

Connect devices, such as digital cameras, to the IEEE 1394 connector.

6. Front USB 2.0 connectors (2)

Connect accessories, such as game controllers and digital cameras.

#### 5. **IEEE** 1394

デジタルカメラなどのデバイスを IEEE 1394 コネクタに接続します。

6. 前面 USB 2.0 コネクタ (2) ゲームコントローラおよびデジタルカメラなどのアクセサリを接続します。

**Help and Support** 