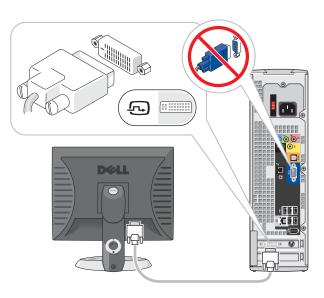

rot function.

注: 如果集成视频连接器上有一个护盖,请勿将此护盖卸下以连接显示器。否则显示器将不工作。

註:如果整合視訊影像連接器已有 護蓋,則請勿卸下護蓋,將其連接 顯示器。顯示器將無法使用。

メモ: オンボードビデオコネクタが キャップでカバーされている場合、 キャップを取り外してモニターを接続 しないでください。接続しても、モニ ターは機能しません。

DVI→DVI: If your computer has a video card, use that connector.

DVI→DVI: 如果您的计算机具有一个视频卡,请使用该卡上的连接器。
DVI→DVI: 如果您的電腦具有影像卡,請使用該連接器。

DVI→DVI: お使いのコンピュータにビデオカードが搭載されている場合は、 そのコネクタを使用します。

VGA→DVI: If your computer has a video card, use that connector.
VGA→DVI: 如果您的计算机具有一个视频卡,请使用该卡上的连接器。
VGA→DVI: 如果您的電腦具有影像卡,請使用該連接器。

VGA→DVI: お使いのコンピュータにビデオカードが搭載されている場合は、 そのコネクタを使用します。

VGA→VGA: If your computer has only integrated video, use that connector. VGA→VGA: 如果您的计算机只有集成视频,请使用集成视频连接器。

 $VGA \rightarrow VGA$ : 如果您的可算机只有某成物频,请使用某成物频度接稿。  $VGA \rightarrow VGA$ : 如果您的電腦只具有整合視訊影像,請使用該連接器。  $VGA \rightarrow VGA$ : お使いのコンピュータにオンボードビデオのみが搭載されてい

る場合は、そのコネクタを使用します。

If you want to connect a network device, use a network cable (not included). 如果您需要连接一个网络设备,请使用网络电缆(未附带)。

如果您要連接網路裝置,請使用網路纜線(不包括在内)。 ネットワークデバイスを接続したい場合は、ネットワークケーブル(付属していません)を使用します。 If you want to connect the modem, use a telephone cable (not included). 如果您需要连接调制解调器,请使用电话电缆(未附带)。