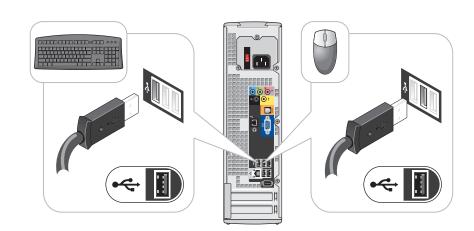

连接透明的自粘胶垫(附帯)。 連接透明自黏橡皮墊(已包括在内)。 透明粘着性ゴムパッド(付属しています)を取り付けます。 2

Connect a keyboard and a mouse.

连接键盘和鼠标 連接鍵盤和滑鼠

キーボードとマウスを接続します。

3

**NOTE:** If the integrated video connector is covered by a cap, do not remove the cap