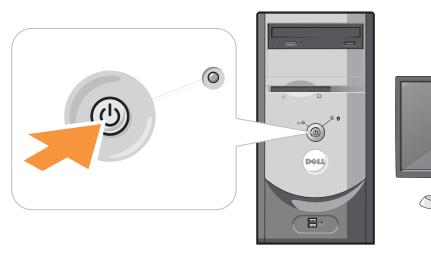

### Turn on the computer and monitor. 打开计算机和显示器的电源。

開啓電腦和監視器的電源。 컴퓨터와 모니터의 전원 켜기.