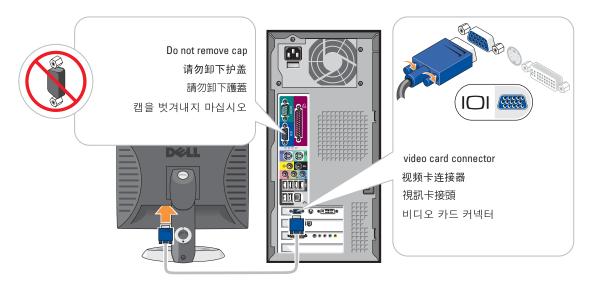

#### 참고:

내장 비디오 커넥터에 캡이 씌어져 있는 경우에는 모니터를 연결하기 위해 캡을 벗겨내지 마십시오. 모니터가 작동하지 않습니다.

주의: Microsoft® Windows® XP Media Center판 운영 시스템을 주문하신 경우, 컴퓨터에 포함된 Media Center 설정 지침에 따라 부품을 연결하십시오

**NOTE:** If the integrated video connector is covered by a cap, do not remove the cap to connect the monitor, or the monitor will

**注:** 如果集成视频连接器上有一个护盖,请勿卸下此护盖来连接显示器,否则显示器将不会工作。

註:如果整合視訊接頭已用護蓋蓋住, 請勿打開護蓋來連接監視器,否則監視 器將不能工作。

참고: 내장 비디오 커넥터에 캡이 씌어져 있는 경우에는 모니터를 연결하기 위해 캡을 벗겨내지 마십시오. 모니터가 작동하지 않습니다.

If your computer has a video card connector, connect your monitor to the connector.

如果计算机配备有一个视频卡连接器,请将显示器连接至该连接器。 如果電腦有視訊卡接頭,請將監視器連接至該接頭

컴퓨터에 비디오 카드 커넥터가 있는 경우 모니터를 커넥터에 연결하십시오.

If your computer has only an integrated video connector, connect your monitor to that connector.

如果计算机仅配备集成视频连接器,请将显示器连接至该连接器。 如果電腦僅有整合視訊接頭,請將監視器連接至該接頭

컴퓨터에 내장 비디오 커넥터만 있는 경우 모니터를 커넥터에 연결하십시오.

Connect a keyboard and a mouse.

连接键盘和鼠标。 連接鍵盤和滑鼠 키보드 및 마우스 연결.

If you have a network device, connect a network cable (not included) to the network connector.

如果您具有网络设备,请将一条网络电缆(未附带)连接至网络连接器。 如果您有網路裝置,請將網路纜線(未隨附)連接至網路接頭 네트워크 장치가 있는 경우 네트워크 커넥터에 케이블(포함 안됨) 연결