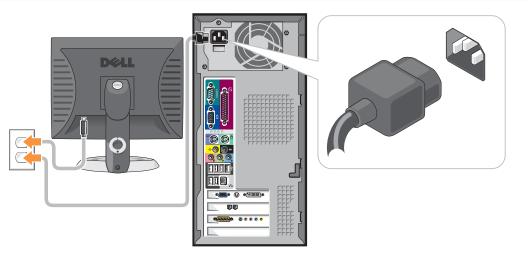

**注:** 如果集成视频连接器上有一个护盖,请勿卸下此护盖来连接显示器,否则显示器将不会工作。

註:如果整合視訊接頭已用護蓋蓋住, 請勿打開護蓋來連接監視器,否則監視 器將不能工作。

참고: 내장 비디오 커넥터에 캡이 씌어져 있는 경우에는 모니터를 연결하기 위해 캡을 벗겨내지 마십시오. 모니터가 작동하지 않습니다.

If your computer has a video card connector, connect your monitor to the connector.

如果计算机配备有一个视频卡连接器,请将显示器连接至该连接器。 如果電腦有視訊卡接頭,請將監視器連接至該接頭

컴퓨터에 비디오 카드 커넥터가 있는 경우 모니터를 커넥터에 연결하십시오.

If your computer has only an integrated video connector, connect your monitor to that connector.

如果计算机仅配备集成视频连接器,请将显示器连接至该连接器。 如果電腦僅有整合視訊接頭,請將監視器連接至該接頭

컴퓨터에 내장 비디오 커넥터만 있는 경우 모니터를 커넥터에 연결하십시오.

Connect a keyboard and a mouse.

连接键盘和鼠标。 連接鍵盤和滑鼠 키보드 및 마우스 연결.

If you have a network device, connect a network cable (not included) to the network connector.

如果您具有网络设备,请将一条网络电缆(未附带)连接至网络连接器。 如果您有網路裝置,請將網路纜線(未隨附)連接至網路接頭 네트워크 장치가 있는 경우 네트워크 커넥터에 케이블(포함 안됨) 연결