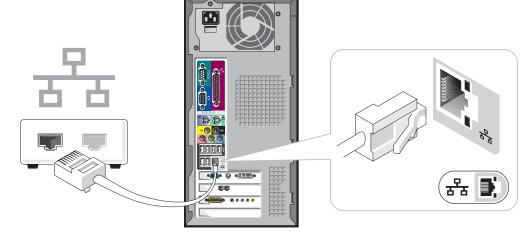

컴퓨터에 내장 비디오 커넥터만 있는 경우 모니터를 커넥터에 연결하십시오.

Connect a keyboard and a mouse.

连接键盘和鼠标。 連接鍵盤和滑鼠 키보드 및 마우스 연결.

If you have a network device, connect a network cable (not included) to the network connector.

如果您具有网络设备,请将一条网络电缆(未附带)连接至网络连接器。 如果您有網路裝置,請將網路纜線(未隨附)連接至網路接頭 네트워크 장치가 있는 경우 네트워크 커넥터에 케이블(포함 안됨) 연결