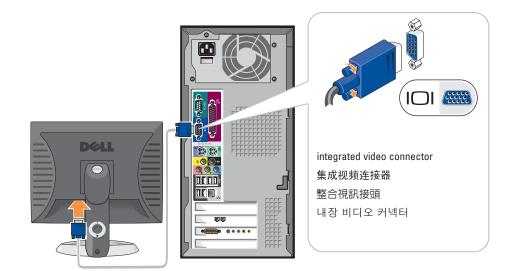

#### 참고:

내장 비디오 커넥터에 캡이 씌어져 있는 경우에는 모니터를 연결하기 위해 캡을 벗겨내지 마십시오. 모니터가 작동하지 않습니다.

주의: Microsoft® Windows® XP Media Center판 운영 시스템을 주문하신 경우, 컴퓨터에 포함된 Media Center 설정 지침에 따라 부품을 연결하십시오

**NOTE:** If the integrated video connector is covered by a cap, do not remove the cap to connect the monitor, or the monitor will

**注:** 如果集成视频连接器上有一个护盖,请勿卸下此护盖来连接显示器,否则显示器将不会工作。

註:如果整合視訊接頭已用護蓋蓋住, 請勿打開護蓋來連接監視器,否則監視 器將不能工作。

참고: 내장 비디오 커넥터에 캡이 씌어져 있는 경우에는 모니터를 연결하기 위해 캡을 벗겨내지 마십시오. 모니터가 작동하지 않습니다.

If your computer has a video card connector, connect your monitor to the connector.

如果计算机配备有一个视频卡连接器,请将显示器连接至该连接器。 如果電腦有視訊卡接頭,請將監視器連接至該接頭

컴퓨터에 비디오 카드 커넥터가 있는 경우 모니터를 커넥터에 연결하십시오.

If your computer has only an integrated video connector, connect your monitor to that connector.

如果计算机仅配备集成视频连接器,请将显示器连接至该连接器。 如果電腦僅有整合視訊接頭,請將監視器連接至該接頭

컴퓨터에 내장 비디오 커넥터만 있는 경우 모니터를 커넥터에 연결하십시오.

Connect a keyboard and a mouse.

连接键盘和鼠标。 連接鍵盤和滑鼠 키보드 및 마우스 연결.

If you have a network device, connect a network cable (not included) to the network connector.

如果您具有网络设备,请将一条网络电缆(未附带)连接至网络连接器。 如果您有網路裝置,請將網路纜線(未隨附)連接至網路接頭 네트워크 장치가 있는 경우 네트워크 커넥터에 케이블(포함 안됨) 연결