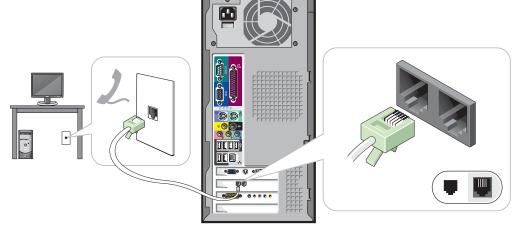

컴퓨터에 내장 비디오 커넥터만 있는 경우 모니터를 커넥터에 연결하십시오.

Connect a keyboard and a mouse.

连接键盘和鼠标。 連接鍵盤和滑鼠 키보드 및 마우스 연결.

If you have a network device, connect a network cable (not included) to the network connector.

如果您具有网络设备,请将一条网络电缆(未附带)连接至网络连接器。 如果您有網路裝置,請將網路纜線(未隨附)連接至網路接頭 네트워크 장치가 있는 경우 네트워크 커넥터에 케이블(포함 안됨) 연결

NUTE: Not all modems have two connectors.

注:并非所有调制解调器都有两个连接器。 **註:**並非所有數據機皆具有兩個接頭。

**참고:** 모든 모뎀에 커넥터가 2개씩 있지

If you have a modem, connect a telephone cable to either of the modem connectors.

如果您具有一个调制解调器,请将电话电缆连接至任意一个调制解调器连接器。

如果您有數據機,請將電話線連接至任一數據機接頭 모뎀이 있는 경우 양쪽 모뎀 커넥터 중 하나에 전화 케이블 연결.

Connect the computer and monitor to electrical outlets.

将计算机和显示器连接至电源插座。 將電腦和監視器連接至電源插座。 컴퓨터와 모니터를 전원 콘센트에 연결.