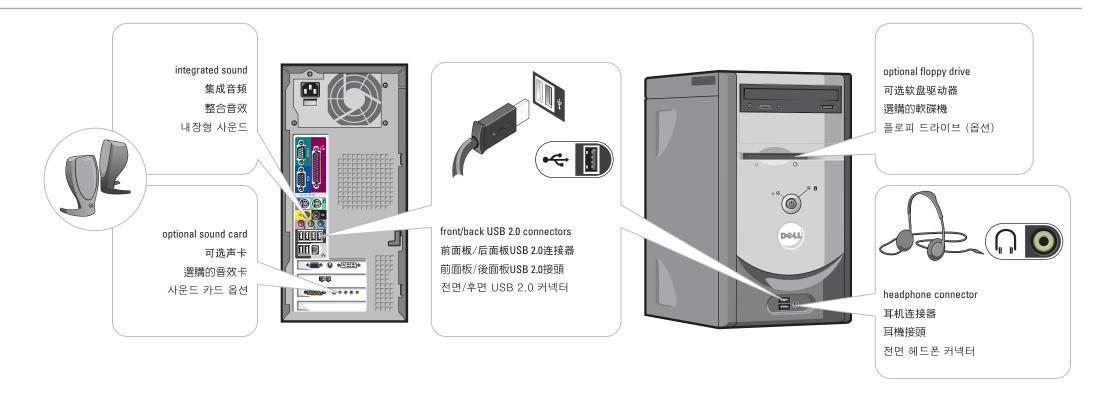

#### Connect other devices according to their documentation.

按照相应说明文件的说明连接其它设备。 按照裝置說明文件的說明連接其它裝置 장치 설명서에 따라 기타 장치 연결.

If your integrated sound connectors are covered by a cap, connect your speakers to the optional sound-card connectors. Do not remove the cap.

如果集成音频连接器上有一个护盖,请将扬声器连接至可选声卡连接器。 请勿卸下此护盖。

如果您的整合音效接頭被護蓋蓋住,請將喇叭連接至選購的音效卡接頭。 請勿卸下護蓋。

내장형 사운드 커넥터에 캡이 씌워져 있는 경우에는 스피커를 사운드 카드 커넥터 옵션에 연결하십시오. 캡을 벗겨내지 마십시오.