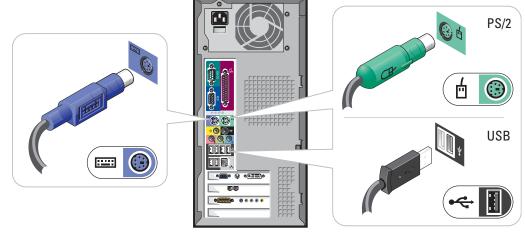

컴퓨터에 내장 비디오 커넥터만 있는 경우 모니터를 커넥터에 연결하십시오.

Connect a keyboard and a mouse.

连接键盘和鼠标。 連接鍵盤和滑鼠 키보드 및 마우스 연결.

If you have a network device, connect a network cable (not included) to the network connector.

如果您具有网络设备,请将一条网络电缆(未附带)连接至网络连接器。 如果您有網路裝置,請將網路纜線(未隨附)連接至網路接頭 네트워크 장치가 있는 경우 네트워크 커넥터에 케이블(포함 안됨) 연결