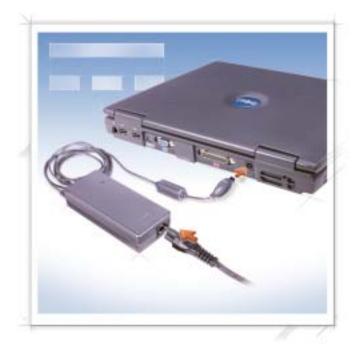

# Caution:

For precautions on safely handling and using your computer and preventing electrostatic dishcharge, see "Safety and EMC Instructions: Portable Computers" in your Dell™ *Owner's Manual*.

## 警告:

请参阅 Dell™《用户手册》中的"安全说明和 EMC 说明: 便携式计算机",以了解有关安全操作和使用计算机的预防 措施以及如何防止静电损害。