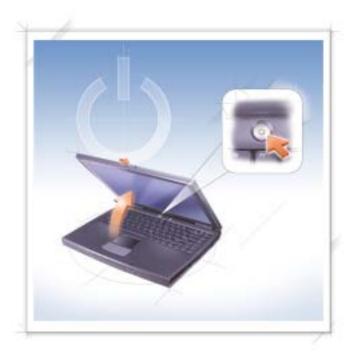

Notice:

Do not connect a printer or any USB device to your computer until the computer has been turned on and shut down at least once. 注意:

除非计算机已经打开并且至少关闭过一次,否则请勿将 打印机或任何 USB 设备连接至计算机。

Power button · 电源按钮