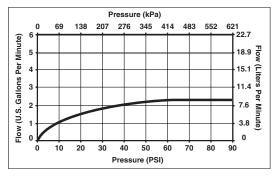

ce as integral part of valve
- Models 140 and 440 series can be field converted from 8" (203 mm) to 6" (152 mm) centers. RP288 mounting bolts available separately.
- Quick Snap® vegetable sprayer hose with matching finish sprayhead on models 340 and 440 series -45" (1143mm) long hose.
- 3/8" O.D. straight, staggered copper supply tubes
  5 7/8" (149 mm) and 7 1/4" (184 mm) long supplied with 1/2"-14 NPSM adapters.

### WARRANTY

- Lifetime Faucet and Finish Limited Warranty to the original consumer purchaser to be free from defects in material and workmanship.
- 5 Year Limited Warranty for usage in all industrial, commercial and business applications.

#### **COMPLIES WITH:**

- ASME A112.18.1 / CSA B125.1
- Indicates ADA compliance to
- ICC/ANSI A117.1 ■ IAPMO Listed
- CSA Certified









Indianapolis, Indiana 46280 A Division of Masco Corporation of Indiana © 2006 Masco Corporation of Indiana

Free Manuals Download Website

http://myh66.com

http://usermanuals.us

http://www.somanuals.com

http://www.4manuals.cc

http://www.manual-lib.com

http://www.404manual.com

http://www.luxmanual.com

http://aubethermostatmanual.com

Golf course search by state

http://golfingnear.com

Email search by domain

http://emailbydomain.com

Auto manuals search

http://auto.somanuals.com

TV manuals search

http://tv.somanuals.com