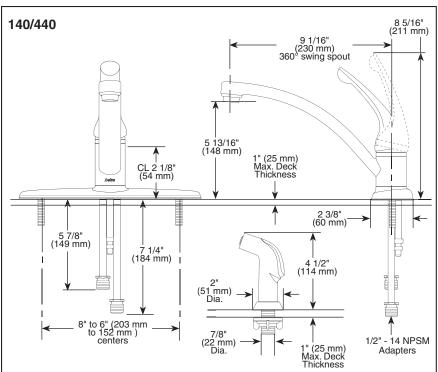

#### STANDARD SPECIFICATIONS:

- Solid brass fabricated body.
- 9 1/16" (230 mm) long spout swings 360°.
- Lever handle shall return to neutral position when faucet is turned off.
- Red and blue button on handle.
- Control mechanism shall be of the rotating stainless steel ball type with replaceable non-metallic seats operating in stainless steel lined sockets.
- Models 340 and 440 series with spray attachment have anti-siphon device as integral part of valve
- Models 140 and 440 series can be field converted from 8" (203 mm) to 6" (152 mm) centers. RP288 mounting bolts available separately.
- Quick Snap® vegetable sprayer hose with matching finish sprayhead on models 340 and 440 series -45" (1143mm) long hose.
- 3/8" O.D. straight, staggered copper supply tubes
  5 7/8" (149 mm) and 7 1/4" (184 mm) long supplied with 1/2"-14 NPSM adapters.