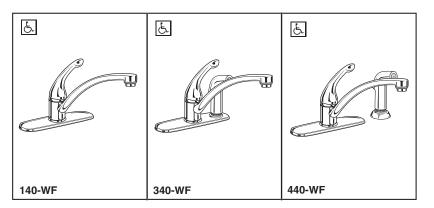

## KITCHEN **FAUCETS**

- Signature<sup>®</sup> Series
- Single Handle Deck Mount
- 3 and 4 Hole Sink Applications
- Quick Snap® Vegetable Sprayer Hose Installation on Models 340 and 440 Series