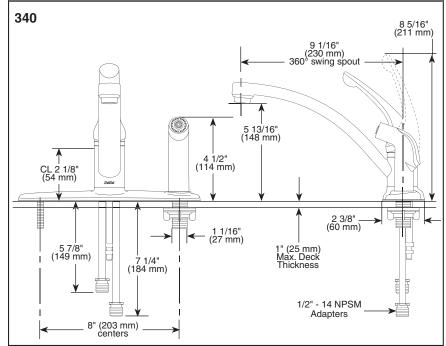

#### STANDARD SPECIFICATIONS:

- Solid brass fabricated body.
- 9 1/16" (230 mm) long spout swings 360°.
- Lever handle shall return to neutral position when faucet is turned off.
- Red and blue button on handle.
- Control mechanism shall be of the rotating stainless steel ball type with replaceable non-metallic seats operating in stainless steel lined sockets.
- Models 340 and 440 series with spray attachment have anti-siphon device as integral part of valve
- Models 140 and 440 series can be field converted from 8" (203 mm) to 6" (152 mm) centers. RP288 mounting bolts available separately.
- Quick Snap® vegetable sprayer hose with matching finish sprayhead on models 340 and 440 series -45" (1143mm) long hose.
- 3/8" O.D. straight, staggered copper supply tubes
  5 7/8" (149 mm) and 7 1/4" (184 mm) long supplied with 1/2"-14 NPSM adapters.