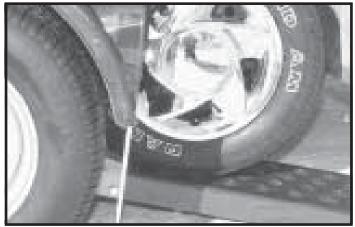

Step 8. Place one tie-down strap over each tire and secure hooks to rods located at the rear of each wheel platform. The short side of the hook must face the rear of the Kar Kaddy.

Step 9. Be sure tie-down winch is centered with the tire before tightening straps.

**Step 10.** Thread tie-down strap through the slotted tube on the tie-down winch. Pull approx. 6" of strap through this slot. Begin tightening strap making sure the tail becomes enclosed by the strap coming over the tire. Tighten the straps ensuring that the strap fed through the slot binds between the shaft and the strap being wound onto the winch shaft. While tightening straps, pull cross strap forward to ensure even tightening. **NOTE: Be sure to tighten straps until each tire starts to flatten against tire stop.** After each strap is tight, insert a safety pin in each winch. Disengage towed vehicle parking brake.