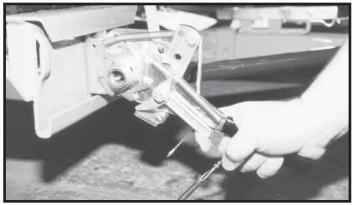

#### LOADING INSTRUCTIONS

Refer to load limits on inside of front cover.

**Step 1.** Secure ball coupler to 2" (5,000 lb. capacity) towing vehicle ball only. Make sure that the hitch and the hitch ball are in good condition and not rusted, loose or stripped. **Recommended ball height is 18" to the top of the ball.** Make sure hitch is locked down and secured with safety clip. Criss-cross safety chains under tongue and secure to towing vehicle frame.

**Rear Wheel Drive:** Disconnect towed vehicle driveshaft for rear wheel drive vehicles with automatic transmission. **For manual transmission:** Consult your vehicle owners manual for towing suitability with the drive shaft connected.