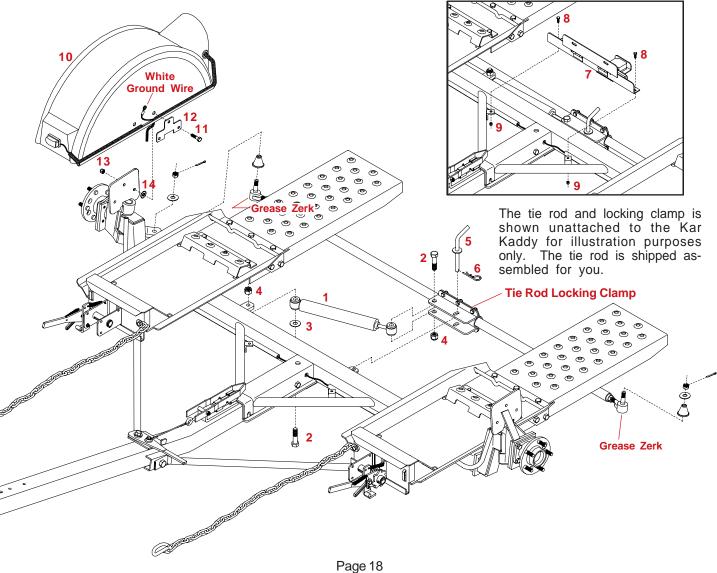

## KK260 (8'wide) and KK360 (8-1/2' wide) PARTS BREAKDOWN

| REF. |          |      |                                                                     | REF. |          |                  |
|------|----------|------|---------------------------------------------------------------------|------|----------|------------------|
| NO.  |          | QTY. | DESCRIPTION L. License Plete Clip                                   | NO.  |          | <b>QΤ</b><br>  1 |
| 29.  | 02580-95 | 1    | License Plate Clip                                                  | 82.  | 01718-95 | Ι.               |
| 30.  | 02770    | 2    | 1/4-20UNC Nylon Insert Wing Nut                                     | -    | 02189    | 1                |
| 31.  | 01077    | 2    | 1/4"-20UNC Serrated Locknut                                         | 83.  | 00182    | 1                |
| 32.  | 04513    | 1    | Light Cluster                                                       | 84.  | 03528    | 2                |
| 10.  | 02243    | 2    | Black Vinyl Hand Grip                                               | 85.  | 04503-25 | 2                |
| 33.  | 01883    | 11   | Electrical Wire Splicer                                             | -    | 04772-25 | 2                |
| 34.  | 01881    | ''   | Trunk Connector                                                     | 86.  | 00078    | 2                |
| 35.  |          |      | Front Half Trailer Wiring Harness                                   | 87.  | 00967    | 8                |
|      | 04785    |      | S S                                                                 | 88.  | 04167    | 6                |
| 36.  | 04786    | 1    | Rear Half Trailer Wiring Harness                                    | 89.  | 04171-25 | 2                |
| 37.  | 01855    | 1    | Safety Lock Pin                                                     | -    | 04773-25 | 2                |
| 38.  | 04496    | 1    | 5000 lb. Ball Coupler (lever lock)                                  | 90.  | 00523    | 4                |
| 39.  | 02288-95 | 1    | Bolt on Handle                                                      | 91.  | 00789    | 2                |
| -    | 04017-95 | 1    | Bolt on Handle (used with brakes)                                   | 92.  | 01930    | 2                |
| 40.  | 01338    | 2    | 1/2"-13UNC x 4-1/2" Hex Head Bolt (gr.5)                            | 93.  | 04941    | 2                |
| -    | 01975    | 2    | 1/2"-13UNC x 5" Hex Hd. Bolt (gr.5) (used w/ brakes)                | 33.  | 04826    | 2                |
| 41.  | 02189    | 1    | 1/2" I.D. Rubber Handle Grip                                        | -    | 04620    | -                |
| 42.  | 02178    | 13   | 1/2"-13UNC Nylon Insert Locknut                                     |      | 0.4007   | ١,               |
| 43.  | 01863    | 1    | 5/8" Grommet for wiring harness                                     | 94.  | 04367    | 2                |
| 44.  | 02771    | 2    | 7/16"-14UNC Nylon Insert Locknut                                    | 95.  | 02933    | 1                |
| 45.  | 01853    | 2    | 24" Transport Safety Chain w/ Hook                                  | -    | 5333     | 1                |
| -    | 02383    | 2    | 36î Transport Chain w/ Hook (used w/ brakes)                        |      | 5334     | _ 1              |
| 46.  | 00059    | 9    | 3/8" Flat Washer                                                    | 28.  | 00214    | 3                |
| 47.  | 01898    | 4    | 7/16"-14UNC x 1-1/4" Hex Head Bolt (gr.5)                           | 97.  | 05356    | 1                |
| 48.  | 07077-26 | 1    |                                                                     | 98.  | 05355    | 1                |
| 1 1  |          |      | Kar Kaddy Tongue<br>5/8"-11 UNC x 1-1/4" Epoxied Hex Hd Bolt (gr.5) | -    |          | 4                |
| 49.  | 03503    | 2    | , , ,                                                               | 99.  | 04508    | 1                |
| 50.  | 02434    | 1    | 5/8"-13UNC x 4-1/2" Hex Head Bolt (gr.5)                            | 100. | 04498    | 1                |
| 51.  | 02587    | 3    | 5/8"-13UNC Nylon Insert Locknut                                     | 101. | 01769    | l 1              |
| 52.  | 02747-25 | 2    | Bracing Strut                                                       | 102. | 05338    | 2                |
| 53.  | 02383    | 2    | 36" Safety Chain                                                    | 103. | 05446    | 1                |
| 54.  | 02579-95 | 2    | Pivot Bushing                                                       | 104. | 05447    | ۱ <u>۱</u>       |
| 55.  | 00085    | 12   | 1/2" Flatwasher                                                     | 105. |          | 1                |
| 56.  | 01254    | 2    | 1/2"-13UNC x 1-1/2" Hex Head Bolt (gr.5)                            | 106. | 02316    | 1                |
| 57.  | 04815    | 2    | Grommet                                                             | 100. |          |                  |
| 58.  | 02772    | 8    | 1/4"-20UNC Nylon Insert Locknut                                     | -    | 00914    | 3                |
| 59.  | 04642    | 2    | Grease Zerk                                                         | 108. | 04499    | 3                |
| 60.  | 01731    | 4    | 1-1/4" Dust Cap                                                     | 109. | 02313    | 1                |
| 61.  | 01734    | 2    | 1" dia. x 6-1/2" lg. King Pin                                       | 110. | 04944    | 1                |
| 62.  | 01732    | 4    | 1"I.D. x 1-1/4"O.D. x 1-1/2"lg. Bushing (brnz)                      | 111. | 05443    | 1                |
| 63.  | 04165-26 | 1    | Right Wheel Carrier                                                 | 112. | 02298    | 1                |
| 64.  | 04166-26 | 1    | Left Wheel Carrier                                                  | 113. | 04425    | 4                |
| -    | 04642    | 4    | 1/4"-28UNF Grease Zerk                                              | 114. | 04515    | 1                |
| 65.  | 05587    | 2    | 1" I.D.x 14 GA Narrow Rim Machine Washer                            | 115. | 04804    | 1                |
| 66.  | 07075-26 | 1    | KK260 Main Frame (8' wide)                                          | 116. | 05449    | 1                |
| -    | 07076-26 |      | KK360 Main Frame (8-1/2' wide)                                      | 117. | 05444    | 1                |
|      | 09528-26 | _    | KK260SB Main Frame (8' wide)                                        | 118. | 03382-95 | 1                |
| -    |          |      | KK360SB Main Frame (8-1/2' wide)                                    | 119. | 03574-95 | 1                |
| -    | 09529-26 |      | · · · · · · · · · · · · · · · · · · ·                               | 120. | 03434    | 1                |
| 67.  | 04369    | 2    | Hub and Spindle (115mm B.C.)                                        | 121. | 04221    | 1                |
| -    | 02917    | -    | Replacement 12mm x 1.5 Stud Bolt                                    | 122. | 02802    | 1                |
| 68.  | 02210    | 8    | 7/16"-20UNF x 1-1/4" grade 8 Epoxied Bolt                           | 123. |          | 1                |
| *69. | 5179     | 1    | Right Tie Rod End w\Right Hand Threads                              | 124. | 00007    | 1                |
| *70. | 5178     | 1    | Left Side Tie Rod End with Left Hand Threads                        | 125. | 03379-95 | 1                |
| 71.  | 07426    | 4    | Rubber Hook Retainer                                                | 126. | 03435    | 1                |
| 72.  | 01905    | 1    | 9/16"-18UNF Jam Nut w/Right Hand Threads                            | 127. | 03499    | 1                |
| 73.  | 01904    | 1    | 9/16"-18UNF Jam Nut w/Left Hand Threads                             | 128. | 03433    | 1                |
| 74.  | 01869-26 | 1    | Tie Rod (KK260 - 8' wide)                                           | 129. | 00004    |                  |
| -    | 04771-26 | 1    | Tie Rod (KK360 - 8-1/2" wide)                                       | 130. | 04168    | 6                |
| 75.  | 02592    | 16   | 3/8"-16UNC Nylon Insert Locknut                                     | 130. |          | 0                |
| 76.  | 01871-26 | 1    | Tie Rod Shock and Stop Mount Back-up Plate                          | -    | CMO8021  |                  |
| 77.  | 01870-26 | 1    | Tie Rod Shock and Stop Mounting Clamp                               |      | IC8633   |                  |
| 78.  | 02696    | 2    | 5/8"-11UNC x 2-3/4" lg. Hex Head Bolt (gr.5)                        |      |          |                  |
| 79.  | 00907    | 6    | 3/8"-16UNC x 1" Hex Head Bolt (gr.5)                                |      |          |                  |
| 80.  | 00477    | ĭ    | 5/8" Flatwasher                                                     |      |          |                  |
| 81.  | 01729-26 | انا  | Steering Stabilizer Cylinder                                        |      |          |                  |
| ٠    | 320 20   |      | January Oldonizor Oymidor                                           |      |          |                  |