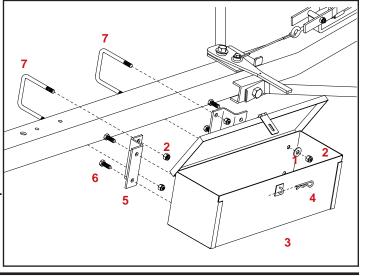

## KK260 (8'wide) and KK360 (8-1/2' wide) PARTS BREAKDOWN

| REF. |          |      |                                                                     | REF. |          |                  |
|------|----------|------|---------------------------------------------------------------------|------|----------|------------------|
| NO.  |          | QTY. | DESCRIPTION L. License Plete Clip                                   | NO.  |          | <b>QΤ</b><br>  1 |
| 29.  | 02580-95 | 1    | License Plate Clip                                                  | 82.  | 01718-95 | Ι.               |
| 30.  | 02770    | 2    | 1/4-20UNC Nylon Insert Wing Nut                                     | -    | 02189    | 1                |
| 31.  | 01077    | 2    | 1/4"-20UNC Serrated Locknut                                         | 83.  | 00182    | 1                |
| 32.  | 04513    | 1    | Light Cluster                                                       | 84.  | 03528    | 2                |
| 10.  | 02243    | 2    | Black Vinyl Hand Grip                                               | 85.  | 04503-25 | 2                |
| 33.  | 01883    | 11   | Electrical Wire Splicer                                             | -    | 04772-25 | 2                |
| 34.  | 01881    | ''   | Trunk Connector                                                     | 86.  | 00078    | 2                |
| 35.  |          |      | Front Half Trailer Wiring Harness                                   | 87.  | 00967    | 8                |
|      | 04785    |      | S S                                                                 | 88.  | 04167    | 6                |
| 36.  | 04786    | 1    | Rear Half Trailer Wiring Harness                                    | 89.  | 04171-25 | 2                |
| 37.  | 01855    | 1    | Safety Lock Pin                                                     | -    | 04773-25 | 2                |
| 38.  | 04496    | 1    | 5000 lb. Ball Coupler (lever lock)                                  | 90.  | 00523    | 4                |
| 39.  | 02288-95 | 1    | Bolt on Handle                                                      | 91.  | 00789    | 2                |
| -    | 04017-95 | 1    | Bolt on Handle (used with brakes)                                   | 92.  | 01930    | 2                |
| 40.  | 01338    | 2    | 1/2"-13UNC x 4-1/2" Hex Head Bolt (gr.5)                            | 93.  | 04941    | 2                |
| -    | 01975    | 2    | 1/2"-13UNC x 5" Hex Hd. Bolt (gr.5) (used w/ brakes)                | 33.  | 04826    | 2                |
| 41.  | 02189    | 1    | 1/2" I.D. Rubber Handle Grip                                        | -    | 04620    | -                |
| 42.  | 02178    | 13   | 1/2"-13UNC Nylon Insert Locknut                                     |      | 0.4007   | ١,               |
| 43.  | 01863    | 1    | 5/8" Grommet for wiring harness                                     | 94.  | 04367    | 2                |
| 44.  | 02771    | 2    | 7/16"-14UNC Nylon Insert Locknut                                    | 95.  | 02933    | 1                |
| 45.  | 01853    | 2    | 24" Transport Safety Chain w/ Hook                                  | -    | 5333     | 1                |
| -    | 02383    | 2    | 36î Transport Chain w/ Hook (used w/ brakes)                        |      | 5334     | _ 1              |
| 46.  | 00059    | 9    | 3/8" Flat Washer                                                    | 28.  | 00214    | 3                |
| 47.  | 01898    | 4    | 7/16"-14UNC x 1-1/4" Hex Head Bolt (gr.5)                           | 97.  | 05356    | 1                |
| 48.  | 07077-26 | 1    |                                                                     | 98.  | 05355    | 1                |
| 1 1  |          |      | Kar Kaddy Tongue<br>5/8"-11 UNC x 1-1/4" Epoxied Hex Hd Bolt (gr.5) | -    |          | 4                |
| 49.  | 03503    | 2    | , , ,                                                               | 99.  | 04508    | 1                |
| 50.  | 02434    | 1    | 5/8"-13UNC x 4-1/2" Hex Head Bolt (gr.5)                            | 100. | 04498    | 1                |
| 51.  | 02587    | 3    | 5/8"-13UNC Nylon Insert Locknut                                     | 101. | 01769    | l 1              |
| 52.  | 02747-25 | 2    | Bracing Strut                                                       | 102. | 05338    | 2                |
| 53.  | 02383    | 2    | 36" Safety Chain                                                    | 103. | 05446    | 1                |
| 54.  | 02579-95 | 2    | Pivot Bushing                                                       | 104. | 05447    | ۱ <u>۱</u>       |
| 55.  | 00085    | 12   | 1/2" Flatwasher                                                     | 105. |          | 1                |
| 56.  | 01254    | 2    | 1/2"-13UNC x 1-1/2" Hex Head Bolt (gr.5)                            | 106. | 02316    | 1                |
| 57.  | 04815    | 2    | Grommet                                                             | 100. |          |                  |
| 58.  | 02772    | 8    | 1/4"-20UNC Nylon Insert Locknut                                     | -    | 00914    | 3                |
| 59.  | 04642    | 2    | Grease Zerk                                                         | 108. | 04499    | 3                |
| 60.  | 01731    | 4    | 1-1/4" Dust Cap                                                     | 109. | 02313    | 1                |
| 61.  | 01734    | 2    | 1" dia. x 6-1/2" lg. King Pin                                       | 110. | 04944    | 1                |
| 62.  | 01732    | 4    | 1"I.D. x 1-1/4"O.D. x 1-1/2"lg. Bushing (brnz)                      | 111. | 05443    | 1                |
| 63.  | 04165-26 | 1    | Right Wheel Carrier                                                 | 112. | 02298    | 1                |
| 64.  | 04166-26 | 1    | Left Wheel Carrier                                                  | 113. | 04425    | 4                |
| -    | 04642    | 4    | 1/4"-28UNF Grease Zerk                                              | 114. | 04515    | 1                |
| 65.  | 05587    | 2    | 1" I.D.x 14 GA Narrow Rim Machine Washer                            | 115. | 04804    | 1                |
| 66.  | 07075-26 | 1    | KK260 Main Frame (8' wide)                                          | 116. | 05449    | 1                |
| -    | 07076-26 |      | KK360 Main Frame (8-1/2' wide)                                      | 117. | 05444    | 1                |
|      | 09528-26 | _    | KK260SB Main Frame (8' wide)                                        | 118. | 03382-95 | 1                |
| -    |          |      | KK360SB Main Frame (8-1/2' wide)                                    | 119. | 03574-95 | 1                |
| -    | 09529-26 |      | · · · · · · · · · · · · · · · · · · ·                               | 120. | 03434    | 1                |
| 67.  | 04369    | 2    | Hub and Spindle (115mm B.C.)                                        | 121. | 04221    | 1                |
| -    | 02917    | -    | Replacement 12mm x 1.5 Stud Bolt                                    | 122. | 02802    | 1                |
| 68.  | 02210    | 8    | 7/16"-20UNF x 1-1/4" grade 8 Epoxied Bolt                           | 123. |          | 1                |
| *69. | 5179     | 1    | Right Tie Rod End w\Right Hand Threads                              | 124. | 00007    | 1                |
| *70. | 5178     | 1    | Left Side Tie Rod End with Left Hand Threads                        | 125. | 03379-95 | 1                |
| 71.  | 07426    | 4    | Rubber Hook Retainer                                                | 126. | 03435    | 1                |
| 72.  | 01905    | 1    | 9/16"-18UNF Jam Nut w/Right Hand Threads                            | 127. | 03499    | 1                |
| 73.  | 01904    | 1    | 9/16"-18UNF Jam Nut w/Left Hand Threads                             | 128. | 03433    | 1                |
| 74.  | 01869-26 | 1    | Tie Rod (KK260 - 8' wide)                                           | 129. | 00004    |                  |
| -    | 04771-26 | 1    | Tie Rod (KK360 - 8-1/2" wide)                                       | 130. | 04168    | 6                |
| 75.  | 02592    | 16   | 3/8"-16UNC Nylon Insert Locknut                                     | 130. |          | 0                |
| 76.  | 01871-26 | 1    | Tie Rod Shock and Stop Mount Back-up Plate                          | -    | CMO8021  |                  |
| 77.  | 01870-26 | 1    | Tie Rod Shock and Stop Mounting Clamp                               |      | IC8633   |                  |
| 78.  | 02696    | 2    | 5/8"-11UNC x 2-3/4" lg. Hex Head Bolt (gr.5)                        |      |          |                  |
| 79.  | 00907    | 6    | 3/8"-16UNC x 1" Hex Head Bolt (gr.5)                                |      |          |                  |
| 80.  | 00477    | ĭ    | 5/8" Flatwasher                                                     |      |          |                  |
| 81.  | 01729-26 | انا  | Steering Stabilizer Cylinder                                        |      |          |                  |
| ٠    | 320 20   |      | January Oldonizor Oymidor                                           |      |          |                  |