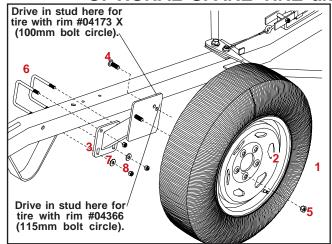

## KK260 (8'wide) and KK360 (8-1/2' wide) PARTS BREAKDOWN

| REF. |          |      |                                                                     | REF. |          |                  |
|------|----------|------|---------------------------------------------------------------------|------|----------|------------------|
| NO.  |          | QTY. | DESCRIPTION L. License Plete Clip                                   | NO.  |          | <b>QΤ</b><br>  1 |
| 29.  | 02580-95 | 1    | License Plate Clip                                                  | 82.  | 01718-95 | Ι.               |
| 30.  | 02770    | 2    | 1/4-20UNC Nylon Insert Wing Nut                                     | -    | 02189    | 1                |
| 31.  | 01077    | 2    | 1/4"-20UNC Serrated Locknut                                         | 83.  | 00182    | 1                |
| 32.  | 04513    | 1    | Light Cluster                                                       | 84.  | 03528    | 2                |
| 10.  | 02243    | 2    | Black Vinyl Hand Grip                                               | 85.  | 04503-25 | 2                |
| 33.  | 01883    | 11   | Electrical Wire Splicer                                             | -    | 04772-25 | 2                |
| 34.  | 01881    | ''   | Trunk Connector                                                     | 86.  | 00078    | 2                |
| 35.  |          |      | Front Half Trailer Wiring Harness                                   | 87.  | 00967    | 8                |
|      | 04785    |      | S S                                                                 | 88.  | 04167    | 6                |
| 36.  | 04786    | 1    | Rear Half Trailer Wiring Harness                                    | 89.  | 04171-25 | 2                |
| 37.  | 01855    | 1    | Safety Lock Pin                                                     | -    | 04773-25 | 2                |
| 38.  | 04496    | 1    | 5000 lb. Ball Coupler (lever lock)                                  | 90.  | 00523    | 4                |
| 39.  | 02288-95 | 1    | Bolt on Handle                                                      | 91.  | 00789    | 2                |
| -    | 04017-95 | 1    | Bolt on Handle (used with brakes)                                   | 92.  | 01930    | 2                |
| 40.  | 01338    | 2    | 1/2"-13UNC x 4-1/2" Hex Head Bolt (gr.5)                            | 93.  | 04941    | 2                |
| -    | 01975    | 2    | 1/2"-13UNC x 5" Hex Hd. Bolt (gr.5) (used w/ brakes)                | 33.  | 04826    | 2                |
| 41.  | 02189    | 1    | 1/2" I.D. Rubber Handle Grip                                        | -    | 04620    | -                |
| 42.  | 02178    | 13   | 1/2"-13UNC Nylon Insert Locknut                                     |      | 0.4007   | ١,               |
| 43.  | 01863    | 1    | 5/8" Grommet for wiring harness                                     | 94.  | 04367    | 2                |
| 44.  | 02771    | 2    | 7/16"-14UNC Nylon Insert Locknut                                    | 95.  | 02933    | 1                |
| 45.  | 01853    | 2    | 24" Transport Safety Chain w/ Hook                                  | -    | 5333     | 1                |
| -    | 02383    | 2    | 36î Transport Chain w/ Hook (used w/ brakes)                        |      | 5334     | _ 1              |
| 46.  | 00059    | 9    | 3/8" Flat Washer                                                    | 28.  | 00214    | 3                |
| 47.  | 01898    | 4    | 7/16"-14UNC x 1-1/4" Hex Head Bolt (gr.5)                           | 97.  | 05356    | 1                |
| 48.  | 07077-26 | 1    |                                                                     | 98.  | 05355    | 1                |
| 1 1  |          |      | Kar Kaddy Tongue<br>5/8"-11 UNC x 1-1/4" Epoxied Hex Hd Bolt (gr.5) | -    |          | 4                |
| 49.  | 03503    | 2    | , , ,                                                               | 99.  | 04508    | 1                |
| 50.  | 02434    | 1    | 5/8"-13UNC x 4-1/2" Hex Head Bolt (gr.5)                            | 100. | 04498    | 1                |
| 51.  | 02587    | 3    | 5/8"-13UNC Nylon Insert Locknut                                     | 101. | 01769    | l 1              |
| 52.  | 02747-25 | 2    | Bracing Strut                                                       | 102. | 05338    | 2                |
| 53.  | 02383    | 2    | 36" Safety Chain                                                    | 103. | 05446    | 1                |
| 54.  | 02579-95 | 2    | Pivot Bushing                                                       | 104. | 05447    | ۱ <u>۱</u>       |
| 55.  | 00085    | 12   | 1/2" Flatwasher                                                     | 105. |          | 1                |
| 56.  | 01254    | 2    | 1/2"-13UNC x 1-1/2" Hex Head Bolt (gr.5)                            | 106. | 02316    | 1                |
| 57.  | 04815    | 2    | Grommet                                                             | 100. |          |                  |
| 58.  | 02772    | 8    | 1/4"-20UNC Nylon Insert Locknut                                     | -    | 00914    | 3                |
| 59.  | 04642    | 2    | Grease Zerk                                                         | 108. | 04499    | 3                |
| 60.  | 01731    | 4    | 1-1/4" Dust Cap                                                     | 109. | 02313    | 1                |
| 61.  | 01734    | 2    | 1" dia. x 6-1/2" lg. King Pin                                       | 110. | 04944    | 1                |
| 62.  | 01732    | 4    | 1"I.D. x 1-1/4"O.D. x 1-1/2"lg. Bushing (brnz)                      | 111. | 05443    | 1                |
| 63.  | 04165-26 | 1    | Right Wheel Carrier                                                 | 112. | 02298    | 1                |
| 64.  | 04166-26 | 1    | Left Wheel Carrier                                                  | 113. | 04425    | 4                |
| -    | 04642    | 4    | 1/4"-28UNF Grease Zerk                                              | 114. | 04515    | 1                |
| 65.  | 05587    | 2    | 1" I.D.x 14 GA Narrow Rim Machine Washer                            | 115. | 04804    | 1                |
| 66.  | 07075-26 | 1    | KK260 Main Frame (8' wide)                                          | 116. | 05449    | 1                |
| -    | 07076-26 |      | KK360 Main Frame (8-1/2' wide)                                      | 117. | 05444    | 1                |
|      | 09528-26 | _    | KK260SB Main Frame (8' wide)                                        | 118. | 03382-95 | 1                |
| -    |          |      | KK360SB Main Frame (8-1/2' wide)                                    | 119. | 03574-95 | 1                |
| -    | 09529-26 |      | · · · · · · · · · · · · · · · · · · ·                               | 120. | 03434    | 1                |
| 67.  | 04369    | 2    | Hub and Spindle (115mm B.C.)                                        | 121. | 04221    | 1                |
| -    | 02917    | -    | Replacement 12mm x 1.5 Stud Bolt                                    | 122. | 02802    | 1                |
| 68.  | 02210    | 8    | 7/16"-20UNF x 1-1/4" grade 8 Epoxied Bolt                           | 123. |          | 1                |
| *69. | 5179     | 1    | Right Tie Rod End w\Right Hand Threads                              | 124. | 00007    | 1                |
| *70. | 5178     | 1    | Left Side Tie Rod End with Left Hand Threads                        | 125. | 03379-95 | 1                |
| 71.  | 07426    | 4    | Rubber Hook Retainer                                                | 126. | 03435    | 1                |
| 72.  | 01905    | 1    | 9/16"-18UNF Jam Nut w/Right Hand Threads                            | 127. | 03499    | 1                |
| 73.  | 01904    | 1    | 9/16"-18UNF Jam Nut w/Left Hand Threads                             | 128. | 03433    | 1                |
| 74.  | 01869-26 | 1    | Tie Rod (KK260 - 8' wide)                                           | 129. | 00004    |                  |
| -    | 04771-26 | 1    | Tie Rod (KK360 - 8-1/2" wide)                                       | 130. | 04168    | 6                |
| 75.  | 02592    | 16   | 3/8"-16UNC Nylon Insert Locknut                                     | 130. |          | 0                |
| 76.  | 01871-26 | 1    | Tie Rod Shock and Stop Mount Back-up Plate                          | -    | CMO8021  |                  |
| 77.  | 01870-26 | 1    | Tie Rod Shock and Stop Mounting Clamp                               |      | IC8633   |                  |
| 78.  | 02696    | 2    | 5/8"-11UNC x 2-3/4" lg. Hex Head Bolt (gr.5)                        |      |          |                  |
| 79.  | 00907    | 6    | 3/8"-16UNC x 1" Hex Head Bolt (gr.5)                                |      |          |                  |
| 80.  | 00477    | ĭ    | 5/8" Flatwasher                                                     |      |          |                  |
| 81.  | 01729-26 | انا  | Steering Stabilizer Cylinder                                        |      |          |                  |
| ٠    | 320 20   |      | January Oldonizor Oymidor                                           |      |          |                  |