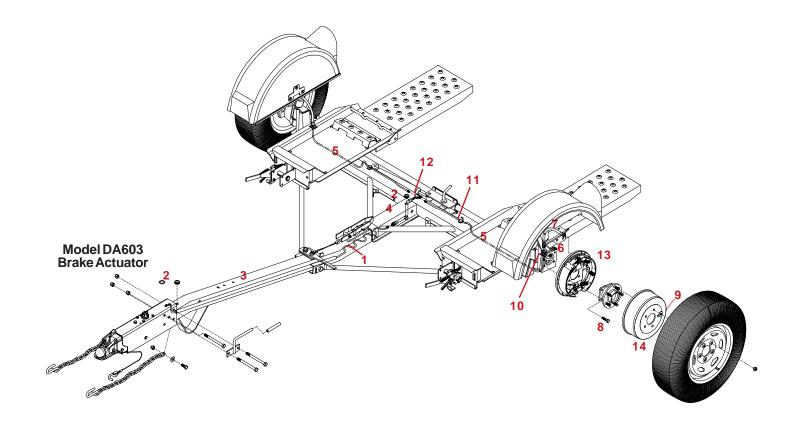

## KK260 (8'wide) and KK360 (8-1/2' wide) PARTS BREAKDOWN

| REF. |          |      |                                                                     | REF. |          |                  |
|------|----------|------|---------------------------------------------------------------------|------|----------|------------------|
| NO.  |          | QTY. | DESCRIPTION L. License Plete Clip                                   | NO.  |          | <b>QΤ</b><br>  1 |
| 29.  | 02580-95 | 1    | License Plate Clip                                                  | 82.  | 01718-95 | Ι.               |
| 30.  | 02770    | 2    | 1/4-20UNC Nylon Insert Wing Nut                                     | -    | 02189    | 1                |
| 31.  | 01077    | 2    | 1/4"-20UNC Serrated Locknut                                         | 83.  | 00182    | 1                |
| 32.  | 04513    | 1    | Light Cluster                                                       | 84.  | 03528    | 2                |
| 10.  | 02243    | 2    | Black Vinyl Hand Grip                                               | 85.  | 04503-25 | 2                |
| 33.  | 01883    | 11   | Electrical Wire Splicer                                             | -    | 04772-25 | 2                |
| 34.  | 01881    | ''   | Trunk Connector                                                     | 86.  | 00078    | 2                |
| 35.  |          |      | Front Half Trailer Wiring Harness                                   | 87.  | 00967    | 8                |
|      | 04785    |      | S S                                                                 | 88.  | 04167    | 6                |
| 36.  | 04786    | 1    | Rear Half Trailer Wiring Harness                                    | 89.  | 04171-25 | 2                |
| 37.  | 01855    | 1    | Safety Lock Pin                                                     | -    | 04773-25 | 2                |
| 38.  | 04496    | 1    | 5000 lb. Ball Coupler (lever lock)                                  | 90.  | 00523    | 4                |
| 39.  | 02288-95 | 1    | Bolt on Handle                                                      | 91.  | 00789    | 2                |
| -    | 04017-95 | 1    | Bolt on Handle (used with brakes)                                   | 92.  | 01930    | 2                |
| 40.  | 01338    | 2    | 1/2"-13UNC x 4-1/2" Hex Head Bolt (gr.5)                            | 93.  | 04941    | 2                |
| -    | 01975    | 2    | 1/2"-13UNC x 5" Hex Hd. Bolt (gr.5) (used w/ brakes)                | 33.  | 04826    | 2                |
| 41.  | 02189    | 1    | 1/2" I.D. Rubber Handle Grip                                        | -    | 04620    | -                |
| 42.  | 02178    | 13   | 1/2"-13UNC Nylon Insert Locknut                                     |      | 0.4007   | ١,               |
| 43.  | 01863    | 1    | 5/8" Grommet for wiring harness                                     | 94.  | 04367    | 2                |
| 44.  | 02771    | 2    | 7/16"-14UNC Nylon Insert Locknut                                    | 95.  | 02933    | 1                |
| 45.  | 01853    | 2    | 24" Transport Safety Chain w/ Hook                                  | -    | 5333     | 1                |
| -    | 02383    | 2    | 36î Transport Chain w/ Hook (used w/ brakes)                        |      | 5334     | _ 1              |
| 46.  | 00059    | 9    | 3/8" Flat Washer                                                    | 28.  | 00214    | 3                |
| 47.  | 01898    | 4    | 7/16"-14UNC x 1-1/4" Hex Head Bolt (gr.5)                           | 97.  | 05356    | 1                |
| 48.  | 07077-26 | 1    |                                                                     | 98.  | 05355    | 1                |
| 1 1  |          |      | Kar Kaddy Tongue<br>5/8"-11 UNC x 1-1/4" Epoxied Hex Hd Bolt (gr.5) | -    |          | 4                |
| 49.  | 03503    | 2    | , , ,                                                               | 99.  | 04508    | 1                |
| 50.  | 02434    | 1    | 5/8"-13UNC x 4-1/2" Hex Head Bolt (gr.5)                            | 100. | 04498    | 1                |
| 51.  | 02587    | 3    | 5/8"-13UNC Nylon Insert Locknut                                     | 101. | 01769    | l 1              |
| 52.  | 02747-25 | 2    | Bracing Strut                                                       | 102. | 05338    | 2                |
| 53.  | 02383    | 2    | 36" Safety Chain                                                    | 103. | 05446    | 1                |
| 54.  | 02579-95 | 2    | Pivot Bushing                                                       | 104. | 05447    | ۱ <u>۱</u>       |
| 55.  | 00085    | 12   | 1/2" Flatwasher                                                     | 105. |          | 1                |
| 56.  | 01254    | 2    | 1/2"-13UNC x 1-1/2" Hex Head Bolt (gr.5)                            | 106. | 02316    | 1                |
| 57.  | 04815    | 2    | Grommet                                                             | 100. |          |                  |
| 58.  | 02772    | 8    | 1/4"-20UNC Nylon Insert Locknut                                     | -    | 00914    | 3                |
| 59.  | 04642    | 2    | Grease Zerk                                                         | 108. | 04499    | 3                |
| 60.  | 01731    | 4    | 1-1/4" Dust Cap                                                     | 109. | 02313    | 1                |
| 61.  | 01734    | 2    | 1" dia. x 6-1/2" lg. King Pin                                       | 110. | 04944    | 1                |
| 62.  | 01732    | 4    | 1"I.D. x 1-1/4"O.D. x 1-1/2"lg. Bushing (brnz)                      | 111. | 05443    | 1                |
| 63.  | 04165-26 | 1    | Right Wheel Carrier                                                 | 112. | 02298    | 1                |
| 64.  | 04166-26 | 1    | Left Wheel Carrier                                                  | 113. | 04425    | 4                |
| -    | 04642    | 4    | 1/4"-28UNF Grease Zerk                                              | 114. | 04515    | 1                |
| 65.  | 05587    | 2    | 1" I.D.x 14 GA Narrow Rim Machine Washer                            | 115. | 04804    | 1                |
| 66.  | 07075-26 | 1    | KK260 Main Frame (8' wide)                                          | 116. | 05449    | 1                |
| -    | 07076-26 |      | KK360 Main Frame (8-1/2' wide)                                      | 117. | 05444    | 1                |
|      | 09528-26 | _    | KK260SB Main Frame (8' wide)                                        | 118. | 03382-95 | 1                |
| -    |          |      | KK360SB Main Frame (8-1/2' wide)                                    | 119. | 03574-95 | 1                |
| -    | 09529-26 |      | · · · · · · · · · · · · · · · · · · ·                               | 120. | 03434    | 1                |
| 67.  | 04369    | 2    | Hub and Spindle (115mm B.C.)                                        | 121. | 04221    | 1                |
| -    | 02917    | -    | Replacement 12mm x 1.5 Stud Bolt                                    | 122. | 02802    | 1                |
| 68.  | 02210    | 8    | 7/16"-20UNF x 1-1/4" grade 8 Epoxied Bolt                           | 123. |          | 1                |
| *69. | 5179     | 1    | Right Tie Rod End w\Right Hand Threads                              | 124. | 00007    | 1                |
| *70. | 5178     | 1    | Left Side Tie Rod End with Left Hand Threads                        | 125. | 03379-95 | 1                |
| 71.  | 07426    | 4    | Rubber Hook Retainer                                                | 126. | 03435    | 1                |
| 72.  | 01905    | 1    | 9/16"-18UNF Jam Nut w/Right Hand Threads                            | 127. | 03499    | 1                |
| 73.  | 01904    | 1    | 9/16"-18UNF Jam Nut w/Left Hand Threads                             | 128. | 03433    | 1                |
| 74.  | 01869-26 | 1    | Tie Rod (KK260 - 8' wide)                                           | 129. | 00004    |                  |
| -    | 04771-26 | 1    | Tie Rod (KK360 - 8-1/2" wide)                                       | 130. | 04168    | 6                |
| 75.  | 02592    | 16   | 3/8"-16UNC Nylon Insert Locknut                                     | 130. |          | 0                |
| 76.  | 01871-26 | 1    | Tie Rod Shock and Stop Mount Back-up Plate                          | -    | CMO8021  |                  |
| 77.  | 01870-26 | 1    | Tie Rod Shock and Stop Mounting Clamp                               |      | IC8633   |                  |
| 78.  | 02696    | 2    | 5/8"-11UNC x 2-3/4" lg. Hex Head Bolt (gr.5)                        |      |          |                  |
| 79.  | 00907    | 6    | 3/8"-16UNC x 1" Hex Head Bolt (gr.5)                                |      |          |                  |
| 80.  | 00477    | ĭ    | 5/8" Flatwasher                                                     |      |          |                  |
| 81.  | 01729-26 | انا  | Steering Stabilizer Cylinder                                        |      |          |                  |
| ٠    | 320 20   |      | January Oldonizor Oymidor                                           |      |          |                  |