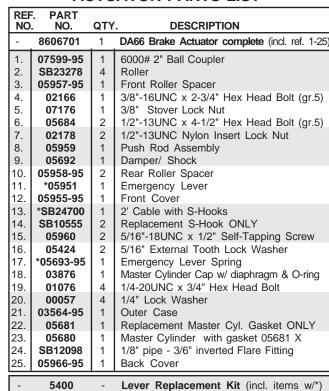

## KK260 (8'wide) and KK360 (8-1/2' wide) PARTS BREAKDOWN

| REF. |          |      |                                                                     | REF. |          |                  |
|------|----------|------|---------------------------------------------------------------------|------|----------|------------------|
| NO.  |          | QTY. | DESCRIPTION L. License Plete Clip                                   | NO.  |          | <b>QΤ</b><br>  1 |
| 29.  | 02580-95 | 1    | License Plate Clip                                                  | 82.  | 01718-95 | Ι.               |
| 30.  | 02770    | 2    | 1/4-20UNC Nylon Insert Wing Nut                                     | -    | 02189    | 1                |
| 31.  | 01077    | 2    | 1/4"-20UNC Serrated Locknut                                         | 83.  | 00182    | 1                |
| 32.  | 04513    | 1    | Light Cluster                                                       | 84.  | 03528    | 2                |
| 10.  | 02243    | 2    | Black Vinyl Hand Grip                                               | 85.  | 04503-25 | 2                |
| 33.  | 01883    | 11   | Electrical Wire Splicer                                             | -    | 04772-25 | 2                |
| 34.  | 01881    | ''   | Trunk Connector                                                     | 86.  | 00078    | 2                |
| 35.  |          |      | Front Half Trailer Wiring Harness                                   | 87.  | 00967    | 8                |
|      | 04785    |      | S S                                                                 | 88.  | 04167    | 6                |
| 36.  | 04786    | 1    | Rear Half Trailer Wiring Harness                                    | 89.  | 04171-25 | 2                |
| 37.  | 01855    | 1    | Safety Lock Pin                                                     | -    | 04773-25 | 2                |
| 38.  | 04496    | 1    | 5000 lb. Ball Coupler (lever lock)                                  | 90.  | 00523    | 4                |
| 39.  | 02288-95 | 1    | Bolt on Handle                                                      | 91.  | 00789    | 2                |
| -    | 04017-95 | 1    | Bolt on Handle (used with brakes)                                   | 92.  | 01930    | 2                |
| 40.  | 01338    | 2    | 1/2"-13UNC x 4-1/2" Hex Head Bolt (gr.5)                            | 93.  | 04941    | 2                |
| -    | 01975    | 2    | 1/2"-13UNC x 5" Hex Hd. Bolt (gr.5) (used w/ brakes)                | 33.  | 04826    | 2                |
| 41.  | 02189    | 1    | 1/2" I.D. Rubber Handle Grip                                        | -    | 04620    | -                |
| 42.  | 02178    | 13   | 1/2"-13UNC Nylon Insert Locknut                                     |      | 0.4007   | ١,               |
| 43.  | 01863    | 1    | 5/8" Grommet for wiring harness                                     | 94.  | 04367    | 2                |
| 44.  | 02771    | 2    | 7/16"-14UNC Nylon Insert Locknut                                    | 95.  | 02933    | 1                |
| 45.  | 01853    | 2    | 24" Transport Safety Chain w/ Hook                                  | -    | 5333     | 1                |
| -    | 02383    | 2    | 36î Transport Chain w/ Hook (used w/ brakes)                        |      | 5334     | _ 1              |
| 46.  | 00059    | 9    | 3/8" Flat Washer                                                    | 28.  | 00214    | 3                |
| 47.  | 01898    | 4    | 7/16"-14UNC x 1-1/4" Hex Head Bolt (gr.5)                           | 97.  | 05356    | 1                |
| 48.  | 07077-26 | 1    |                                                                     | 98.  | 05355    | 1                |
| 1 1  |          |      | Kar Kaddy Tongue<br>5/8"-11 UNC x 1-1/4" Epoxied Hex Hd Bolt (gr.5) | -    |          | 4                |
| 49.  | 03503    | 2    | , , ,                                                               | 99.  | 04508    | 1                |
| 50.  | 02434    | 1    | 5/8"-13UNC x 4-1/2" Hex Head Bolt (gr.5)                            | 100. | 04498    | 1                |
| 51.  | 02587    | 3    | 5/8"-13UNC Nylon Insert Locknut                                     | 101. | 01769    | l 1              |
| 52.  | 02747-25 | 2    | Bracing Strut                                                       | 102. | 05338    | 2                |
| 53.  | 02383    | 2    | 36" Safety Chain                                                    | 103. | 05446    | 1                |
| 54.  | 02579-95 | 2    | Pivot Bushing                                                       | 104. | 05447    | ۱ <u>۱</u>       |
| 55.  | 00085    | 12   | 1/2" Flatwasher                                                     | 105. |          | 1                |
| 56.  | 01254    | 2    | 1/2"-13UNC x 1-1/2" Hex Head Bolt (gr.5)                            | 106. | 02316    | 1                |
| 57.  | 04815    | 2    | Grommet                                                             | 100. |          |                  |
| 58.  | 02772    | 8    | 1/4"-20UNC Nylon Insert Locknut                                     | -    | 00914    | 3                |
| 59.  | 04642    | 2    | Grease Zerk                                                         | 108. | 04499    | 3                |
| 60.  | 01731    | 4    | 1-1/4" Dust Cap                                                     | 109. | 02313    | 1                |
| 61.  | 01734    | 2    | 1" dia. x 6-1/2" lg. King Pin                                       | 110. | 04944    | 1                |
| 62.  | 01732    | 4    | 1"I.D. x 1-1/4"O.D. x 1-1/2"lg. Bushing (brnz)                      | 111. | 05443    | 1                |
| 63.  | 04165-26 | 1    | Right Wheel Carrier                                                 | 112. | 02298    | 1                |
| 64.  | 04166-26 | 1    | Left Wheel Carrier                                                  | 113. | 04425    | 4                |
| -    | 04642    | 4    | 1/4"-28UNF Grease Zerk                                              | 114. | 04515    | 1                |
| 65.  | 05587    | 2    | 1" I.D.x 14 GA Narrow Rim Machine Washer                            | 115. | 04804    | 1                |
| 66.  | 07075-26 | 1    | KK260 Main Frame (8' wide)                                          | 116. | 05449    | 1                |
| -    | 07076-26 |      | KK360 Main Frame (8-1/2' wide)                                      | 117. | 05444    | 1                |
|      | 09528-26 | _    | KK260SB Main Frame (8' wide)                                        | 118. | 03382-95 | 1                |
| -    |          |      | KK360SB Main Frame (8-1/2' wide)                                    | 119. | 03574-95 | 1                |
| -    | 09529-26 |      | · · · · · · · · · · · · · · · · · · ·                               | 120. | 03434    | 1                |
| 67.  | 04369    | 2    | Hub and Spindle (115mm B.C.)                                        | 121. | 04221    | 1                |
| -    | 02917    | -    | Replacement 12mm x 1.5 Stud Bolt                                    | 122. | 02802    | 1                |
| 68.  | 02210    | 8    | 7/16"-20UNF x 1-1/4" grade 8 Epoxied Bolt                           | 123. |          | 1                |
| *69. | 5179     | 1    | Right Tie Rod End w\Right Hand Threads                              | 124. | 00007    | 1                |
| *70. | 5178     | 1    | Left Side Tie Rod End with Left Hand Threads                        | 125. | 03379-95 | 1                |
| 71.  | 07426    | 4    | Rubber Hook Retainer                                                | 126. | 03435    | 1                |
| 72.  | 01905    | 1    | 9/16"-18UNF Jam Nut w/Right Hand Threads                            | 127. | 03499    | 1                |
| 73.  | 01904    | 1    | 9/16"-18UNF Jam Nut w/Left Hand Threads                             | 128. | 03433    | 1                |
| 74.  | 01869-26 | 1    | Tie Rod (KK260 - 8' wide)                                           | 129. | 00004    |                  |
| -    | 04771-26 | 1    | Tie Rod (KK360 - 8-1/2" wide)                                       | 130. | 04168    | 6                |
| 75.  | 02592    | 16   | 3/8"-16UNC Nylon Insert Locknut                                     | 130. |          | 0                |
| 76.  | 01871-26 | 1    | Tie Rod Shock and Stop Mount Back-up Plate                          | -    | CMO8021  |                  |
| 77.  | 01870-26 | 1    | Tie Rod Shock and Stop Mounting Clamp                               |      | IC8633   |                  |
| 78.  | 02696    | 2    | 5/8"-11UNC x 2-3/4" lg. Hex Head Bolt (gr.5)                        |      |          |                  |
| 79.  | 00907    | 6    | 3/8"-16UNC x 1" Hex Head Bolt (gr.5)                                |      |          |                  |
| 80.  | 00477    | ĭ    | 5/8" Flatwasher                                                     |      |          |                  |
| 81.  | 01729-26 | انا  | Steering Stabilizer Cylinder                                        |      |          |                  |
| ٠    | 320 20   |      | January Oldonizor Oymidor                                           |      |          |                  |