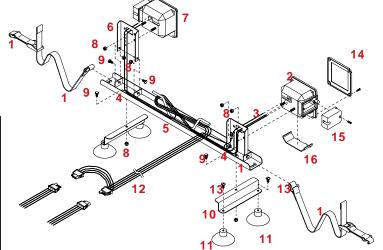

## KK260 (8'wide) and KK360 (8-1/2' wide) PARTS BREAKDOWN

| REF. |          |      |                                                                     | REF. |          |                  |
|------|----------|------|---------------------------------------------------------------------|------|----------|------------------|
| NO.  |          | QTY. | DESCRIPTION L. License Plete Clip                                   | NO.  |          | <b>QΤ</b><br>  1 |
| 29.  | 02580-95 | 1    | License Plate Clip                                                  | 82.  | 01718-95 | Ι.               |
| 30.  | 02770    | 2    | 1/4-20UNC Nylon Insert Wing Nut                                     | -    | 02189    | 1                |
| 31.  | 01077    | 2    | 1/4"-20UNC Serrated Locknut                                         | 83.  | 00182    | 1                |
| 32.  | 04513    | 1    | Light Cluster                                                       | 84.  | 03528    | 2                |
| 10.  | 02243    | 2    | Black Vinyl Hand Grip                                               | 85.  | 04503-25 | 2                |
| 33.  | 01883    | 11   | Electrical Wire Splicer                                             | -    | 04772-25 | 2                |
| 34.  | 01881    | ''   | Trunk Connector                                                     | 86.  | 00078    | 2                |
| 35.  |          |      | Front Half Trailer Wiring Harness                                   | 87.  | 00967    | 8                |
|      | 04785    |      | S S                                                                 | 88.  | 04167    | 6                |
| 36.  | 04786    | 1    | Rear Half Trailer Wiring Harness                                    | 89.  | 04171-25 | 2                |
| 37.  | 01855    | 1    | Safety Lock Pin                                                     | -    | 04773-25 | 2                |
| 38.  | 04496    | 1    | 5000 lb. Ball Coupler (lever lock)                                  | 90.  | 00523    | 4                |
| 39.  | 02288-95 | 1    | Bolt on Handle                                                      | 91.  | 00789    | 2                |
| -    | 04017-95 | 1    | Bolt on Handle (used with brakes)                                   | 92.  | 01930    | 2                |
| 40.  | 01338    | 2    | 1/2"-13UNC x 4-1/2" Hex Head Bolt (gr.5)                            | 93.  | 04941    | 2                |
| -    | 01975    | 2    | 1/2"-13UNC x 5" Hex Hd. Bolt (gr.5) (used w/ brakes)                | 33.  | 04826    | 2                |
| 41.  | 02189    | 1    | 1/2" I.D. Rubber Handle Grip                                        | -    | 04620    | -                |
| 42.  | 02178    | 13   | 1/2"-13UNC Nylon Insert Locknut                                     |      | 0.4007   | ١,               |
| 43.  | 01863    | 1    | 5/8" Grommet for wiring harness                                     | 94.  | 04367    | 2                |
| 44.  | 02771    | 2    | 7/16"-14UNC Nylon Insert Locknut                                    | 95.  | 02933    | 1                |
| 45.  | 01853    | 2    | 24" Transport Safety Chain w/ Hook                                  | -    | 5333     | 1                |
| -    | 02383    | 2    | 36î Transport Chain w/ Hook (used w/ brakes)                        |      | 5334     | _ 1              |
| 46.  | 00059    | 9    | 3/8" Flat Washer                                                    | 28.  | 00214    | 3                |
| 47.  | 01898    | 4    | 7/16"-14UNC x 1-1/4" Hex Head Bolt (gr.5)                           | 97.  | 05356    | 1                |
| 48.  | 07077-26 | 1    |                                                                     | 98.  | 05355    | 1                |
| 1 1  |          |      | Kar Kaddy Tongue<br>5/8"-11 UNC x 1-1/4" Epoxied Hex Hd Bolt (gr.5) | -    |          | 4                |
| 49.  | 03503    | 2    | , , ,                                                               | 99.  | 04508    | 1                |
| 50.  | 02434    | 1    | 5/8"-13UNC x 4-1/2" Hex Head Bolt (gr.5)                            | 100. | 04498    | 1                |
| 51.  | 02587    | 3    | 5/8"-13UNC Nylon Insert Locknut                                     | 101. | 01769    | l 1              |
| 52.  | 02747-25 | 2    | Bracing Strut                                                       | 102. | 05338    | 2                |
| 53.  | 02383    | 2    | 36" Safety Chain                                                    | 103. | 05446    | 1                |
| 54.  | 02579-95 | 2    | Pivot Bushing                                                       | 104. | 05447    | ۱ <u>۱</u>       |
| 55.  | 00085    | 12   | 1/2" Flatwasher                                                     | 105. |          | 1                |
| 56.  | 01254    | 2    | 1/2"-13UNC x 1-1/2" Hex Head Bolt (gr.5)                            | 106. | 02316    | 1                |
| 57.  | 04815    | 2    | Grommet                                                             | 100. |          |                  |
| 58.  | 02772    | 8    | 1/4"-20UNC Nylon Insert Locknut                                     | -    | 00914    | 3                |
| 59.  | 04642    | 2    | Grease Zerk                                                         | 108. | 04499    | 3                |
| 60.  | 01731    | 4    | 1-1/4" Dust Cap                                                     | 109. | 02313    | 1                |
| 61.  | 01734    | 2    | 1" dia. x 6-1/2" lg. King Pin                                       | 110. | 04944    | 1                |
| 62.  | 01732    | 4    | 1"I.D. x 1-1/4"O.D. x 1-1/2"lg. Bushing (brnz)                      | 111. | 05443    | 1                |
| 63.  | 04165-26 | 1    | Right Wheel Carrier                                                 | 112. | 02298    | 1                |
| 64.  | 04166-26 | 1    | Left Wheel Carrier                                                  | 113. | 04425    | 4                |
| -    | 04642    | 4    | 1/4"-28UNF Grease Zerk                                              | 114. | 04515    | 1                |
| 65.  | 05587    | 2    | 1" I.D.x 14 GA Narrow Rim Machine Washer                            | 115. | 04804    | 1                |
| 66.  | 07075-26 | 1    | KK260 Main Frame (8' wide)                                          | 116. | 05449    | 1                |
| -    | 07076-26 |      | KK360 Main Frame (8-1/2' wide)                                      | 117. | 05444    | 1                |
|      | 09528-26 | _    | KK260SB Main Frame (8' wide)                                        | 118. | 03382-95 | 1                |
| -    |          |      | KK360SB Main Frame (8-1/2' wide)                                    | 119. | 03574-95 | 1                |
| -    | 09529-26 |      | · · · · · · · · · · · · · · · · · · ·                               | 120. | 03434    | 1                |
| 67.  | 04369    | 2    | Hub and Spindle (115mm B.C.)                                        | 121. | 04221    | 1                |
| -    | 02917    | -    | Replacement 12mm x 1.5 Stud Bolt                                    | 122. | 02802    | 1                |
| 68.  | 02210    | 8    | 7/16"-20UNF x 1-1/4" grade 8 Epoxied Bolt                           | 123. |          | 1                |
| *69. | 5179     | 1    | Right Tie Rod End w\Right Hand Threads                              | 124. | 00007    | 1                |
| *70. | 5178     | 1    | Left Side Tie Rod End with Left Hand Threads                        | 125. | 03379-95 | 1                |
| 71.  | 07426    | 4    | Rubber Hook Retainer                                                | 126. | 03435    | 1                |
| 72.  | 01905    | 1    | 9/16"-18UNF Jam Nut w/Right Hand Threads                            | 127. | 03499    | 1                |
| 73.  | 01904    | 1    | 9/16"-18UNF Jam Nut w/Left Hand Threads                             | 128. | 03433    | 1                |
| 74.  | 01869-26 | 1    | Tie Rod (KK260 - 8' wide)                                           | 129. | 00004    |                  |
| -    | 04771-26 | 1    | Tie Rod (KK360 - 8-1/2" wide)                                       | 130. | 04168    | 6                |
| 75.  | 02592    | 16   | 3/8"-16UNC Nylon Insert Locknut                                     | 130. |          | 0                |
| 76.  | 01871-26 | 1    | Tie Rod Shock and Stop Mount Back-up Plate                          | -    | CMO8021  |                  |
| 77.  | 01870-26 | 1    | Tie Rod Shock and Stop Mounting Clamp                               |      | IC8633   |                  |
| 78.  | 02696    | 2    | 5/8"-11UNC x 2-3/4" lg. Hex Head Bolt (gr.5)                        |      |          |                  |
| 79.  | 00907    | 6    | 3/8"-16UNC x 1" Hex Head Bolt (gr.5)                                |      |          |                  |
| 80.  | 00477    | ĭ    | 5/8" Flatwasher                                                     |      |          |                  |
| 81.  | 01729-26 | انا  | Steering Stabilizer Cylinder                                        |      |          |                  |
| ٠    | 320 20   |      | January Oldonizor Oymidor                                           |      |          |                  |