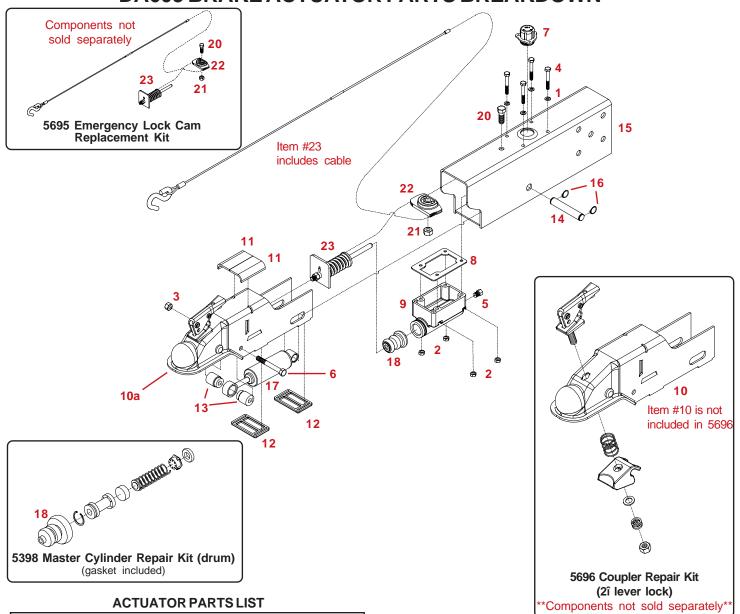

clusion or limitation on incidental or consequential damages, so the above exclusion or limitation may not apply to you.

### 7. Use of Vehicle Identification Number (VIN):

The VIN is a 17 digit number located in the lower left corner of the tow dolly identification label. The label is located on the left side of the tow dolly frame. Be sure to include the VIN number in all communications with Warrantor or its dealers concerning the warranty.

## 8. Purchaserís Rights:

This warranty gives you specific legal rights, and you may also have other rights which vary from







5495 Coupler Repair Kit

6000 lb.

coupler

Coupler Repair Kit Please order replacement parts by PART NO. and DESCRIPTION.

Master Cylinder Repair Kit w/ gasket

5398

5495

## **DA603 BRAKE ACTUATOR PARTS BREAKDOWN**



| REF.<br>NO. | PART NO. | QTY. | DESCRIPTION                                    |
|-------------|----------|------|------------------------------------------------|
| -           | 8606301  | -    | Plated Actuator f/ drum brakes                 |
|             |          |      |                                                |
| 1.          | 00057    | 4    | 1/4î Lock Washer                               |
| 2.          | 00062    | 4    | 1/4î-20 UNC Hex Nut                            |
| 3.          | 00179    | 1    | 3/8î-16 UNC Lock Nut (Center Punch)            |
| 4.          | 00618    | 4    | 1/4"-20UNC x 2" Hex Head Bolt (Gr.5)           |
| 5.          | SB12098  | 1    | .018 Connector Orifice (Drum Brakes)           |
| 6.          | 02207    | 1    | 3/8î-16UNC x 3î H