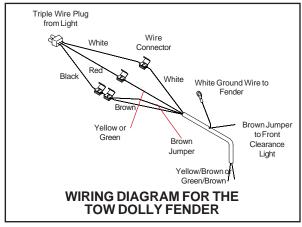

#### **TESTING LIGHTS BEFORE USE**

- Check that the WHITE (ground) wire of the wiring harness is connected to the Kar Kaddy frame and the WHITE (ground) wire is connected to the frame of the towing vehicle.
- 2. With headlights in "ON" position, the tail lights, the light cluster bar, the license plate light, and the clearance lights should be lighted.
- 3. Start engine and have someone depress brake pedal. Brake lights of tow dolly and towing vehicle should come "on" and "off" simultaneously with each application.
- 4. Turn left turn signal on. Left turn light of Kar Kaddy and towing vehicle should flash simultaneously. Should the turn signal lights of the trailer function opposite to those of the towing vehicle, it is probable that the YELLOW (Driver side) and GREEN (Passenger side) wires have been reversed. Check the plug connection under the tongue of the Kar Kaddy to make sure wire colors are not crossed at that point. If plug connection is incorrect, correct problem by reversing yellow and green wire connection on the towing vehicle.