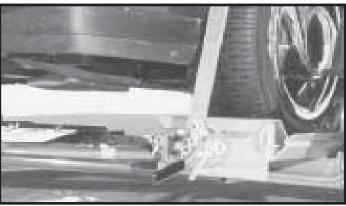

RECOMMENDED BALL HEIGHT: 18 inches to the top of the ball on the towing vehicle.

Hook the towed vehicle safety chains to the frame of the vehicle directly above the area where the chain is mounted on the Kar Kaddy. Leave some slack in the chain to allow suspension movement.

**Step 12.** Hook the towed vehicle safety chains to frame of vehicle directly above the area where the chains are mounted on the Kar Kaddy. Leave some slack in the chains to allow suspension movement of the towed vehicle.