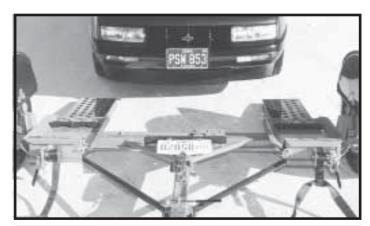

#### LOADING INSTRUCTIONS

Refer to load limits on inside of front cover.

**Step 1.** Secure ball coupler to 2" (5,000 lb. capacity) towing vehicle ball only. Make sure that the hitch and the hitch ball are in good condition and not rusted, loose or stripped. **Recommended ball height is 18" to the top of the ball.** Make sure hitch is locked down and secured with safety clip. Criss-cross safety chains under tongue and secure to towing vehicle frame.

(License must be "UP" with the tow dolly empty).

**Step 4.** Before loading (and unloading) towed vehicle make sure platform and towed vehicle are in straight alignment. Tow dolly must be completely and properly hooked up to the towing vehicle. **Towing vehicle must be larger and at least 1000 lbs. heavier than the tow dolly and towed vehicle combined.** 