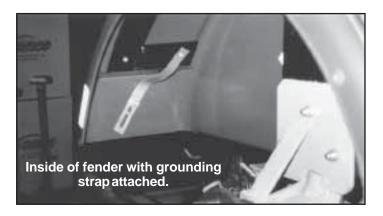

own (or yellow/brown) wires upward through the loom until it comes out by the light pocket. Push the white ground wire through the slit in the top of the loom in the fender trough toward the light pocket.
- 2. Push the brown clearance light wire through the loom on the front of the fender until it comes out the loom in the center of the fender, then push the brown wire through the slit in the top of the back loom and toward the light pocket until it comes out the loom. Mount the amber clearance light to the front of the fender using the stainless steel grounding strap (attached to the steel frame inside the fender)SEE BELOW, then a 1/4" flat washer and lock nut. Make sure the wire runs through the recess in the back of the light so it doesn't get pinched when tightening the mounting nut.



3. When wiring the pigtail into the tow dolly harness at the fender pocket, the wire ends should NOT be stripped. Use the wire connectors to make all contacts. Lay the wire in the connector, pinch securely with a pliers, close the wire connector.

Push the hollow looped end of the fender wireloom hanger into the small hole under the fender pocket on the side of the fender. Leave the holder open.

Make sure all four wires are coming out the fender wire loom. Slide the rubber fender grommet over the wires and up close to the wire loom. Splice the brown clearance fender light and tow dolly brown wire together. Make sure the connector is far enough from the loom to allow you to push the connector into the hole in the fender pocket later.

## **COLOR CODE FOR WIRING HARNESS**

| WHITE  | Grou