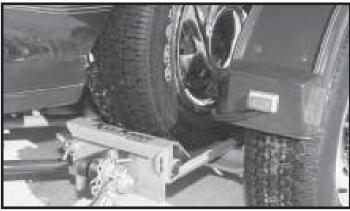

Step 8. Place one tie-down strap over each tire and secure hooks to rods located at the rear of each wheel platform. The short side of the hook must face the rear of the Kar Kaddy.

Step 9. Be sure tie-down winch is centered with the tire before tightening straps.

**Step 10.** Thread tie-down strap through the slotted tube on the tie-down winch. Pull approx. 6" of strap through this slot. Begin tightening strap making sure the tail becomes enclosed by the strap coming over the tire. Tighten the straps ensuring that the strap fed through the slot binds between the shaft and the strap being wound onto the winch shaft. While tightening straps, pull cross strap forward to ensure even tightening. **NOTE: Be sure to tighten straps until each tire starts to flatten against tire stop.** After each strap is tight, insert a safety pin in each winch. Disengage towed vehicle parking brake.

**Step 12.** Hook the towed vehicle safety chains to frame of vehicle directly above the area where the chains are mounted on the Kar Kaddy. Leave some slack in the chains to allow suspension movement of the towed vehicle.