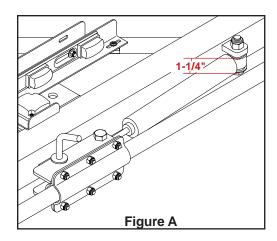

An occasional drop of oil may be required on the moving parts of the tie down winches.

A light film of oil should periodically be applied to steering stabilizer arm to prevent rust.

NOTE: Proper toe-in is 1/32". This is preset at the factory.

The operator should periodically have the toe-in checked and adjusted if needed at a qualified alignment shop. Improper toe-in can result in irregular tire wear.