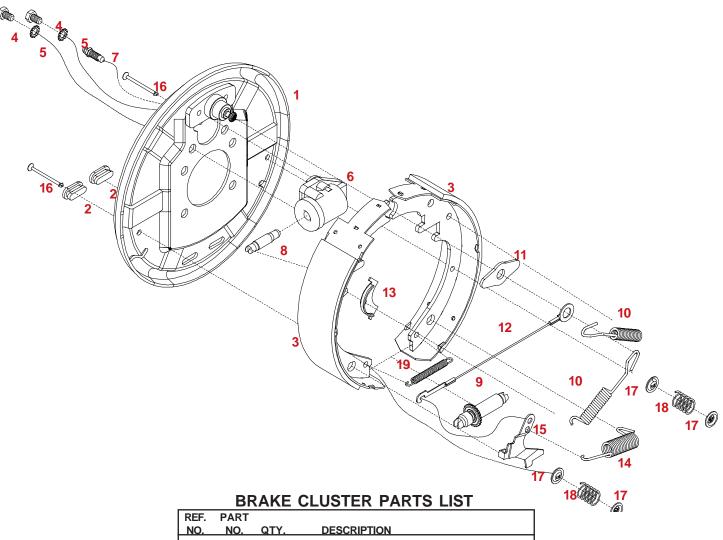

## KK260 (8'wide) and KK360 (8-1/2' wide) PARTS BREAKDOWN

| REF. |          |      |                                                                     | REF. |          |                  |
|------|----------|------|---------------------------------------------------------------------|------|----------|------------------|
| NO.  |          | QTY. | DESCRIPTION L. License Plete Clip                                   | NO.  |          | <b>QΤ</b><br>  1 |
| 29.  | 02580-95 | 1    | License Plate Clip                                                  | 82.  | 01718-95 | Ι.               |
| 30.  | 02770    | 2    | 1/4-20UNC Nylon Insert Wing Nut                                     | -    | 02189    | 1                |
| 31.  | 01077    | 2    | 1/4"-20UNC Serrated Locknut                                         | 83.  | 00182    | 1                |
| 32.  | 04513    | 1    | Light Cluster                                                       | 84.  | 03528    | 2                |
| 10.  | 02243    | 2    | Black Vinyl Hand Grip                                               | 85.  | 04503-25 | 2                |
| 33.  | 01883    | 11   | Electrical Wire Splicer                                             | -    | 04772-25 | 2                |
| 34.  | 01881    | ''   | Trunk Connector                                                     | 86.  | 00078    | 2                |
| 35.  |          |      | Front Half Trailer Wiring Harness                                   | 87.  | 00967    | 8                |
|      | 04785    |      | S S                                                                 | 88.  | 04167    | 6                |
| 36.  | 04786    | 1    | Rear Half Trailer Wiring Harness                                    | 89.  | 04171-25 | 2                |
| 37.  | 01855    | 1    | Safety Lock Pin                                                     | -    | 04773-25 | 2                |
| 38.  | 04496    | 1    | 5000 lb. Ball Coupler (lever lock)                                  | 90.  | 00523    | 4                |
| 39.  | 02288-95 | 1    | Bolt on Handle                                                      | 91.  | 00789    | 2                |
| -    | 04017-95 | 1    | Bolt on Handle (used with brakes)                                   | 92.  | 01930    | 2                |
| 40.  | 01338    | 2    | 1/2"-13UNC x 4-1/2" Hex Head Bolt (gr.5)                            | 93.  | 04941    | 2                |
| -    | 01975    | 2    | 1/2"-13UNC x 5" Hex Hd. Bolt (gr.5) (used w/ brakes)                | 33.  | 04826    | 2                |
| 41.  | 02189    | 1    | 1/2" I.D. Rubber Handle Grip                                        | -    | 04620    | -                |
| 42.  | 02178    | 13   | 1/2"-13UNC Nylon Insert Locknut                                     |      | 0.4007   | ١,               |
| 43.  | 01863    | 1    | 5/8" Grommet for wiring harness                                     | 94.  | 04367    | 2                |
| 44.  | 02771    | 2    | 7/16"-14UNC Nylon Insert Locknut                                    | 95.  | 02933    | 1                |
| 45.  | 01853    | 2    | 24" Transport Safety Chain w/ Hook                                  | -    | 5333     | 1                |
| -    | 02383    | 2    | 36î Transport Chain w/ Hook (used w/ brakes)                        |      | 5334     | _ 1              |
| 46.  | 00059    | 9    | 3/8" Flat Washer                                                    | 28.  | 00214    | 3                |
| 47.  | 01898    | 4    | 7/16"-14UNC x 1-1/4" Hex Head Bolt (gr.5)                           | 97.  | 05356    | 1                |
| 48.  | 07077-26 | 1    |                                                                     | 98.  | 05355    | 1                |
| 1 1  |          |      | Kar Kaddy Tongue<br>5/8"-11 UNC x 1-1/4" Epoxied Hex Hd Bolt (gr.5) | -    |          | 4                |
| 49.  | 03503    | 2    | , , ,                                                               | 99.  | 04508    | 1                |
| 50.  | 02434    | 1    | 5/8"-13UNC x 4-1/2" Hex Head Bolt (gr.5)                            | 100. | 04498    | 1                |
| 51.  | 02587    | 3    | 5/8"-13UNC Nylon Insert Locknut                                     | 101. | 01769    | l 1              |
| 52.  | 02747-25 | 2    | Bracing Strut                                                       | 102. | 05338    | 2                |
| 53.  | 02383    | 2    | 36" Safety Chain                                                    | 103. | 05446    | 1                |
| 54.  | 02579-95 | 2    | Pivot Bushing                                                       | 104. | 05447    | ۱ <u>۱</u>       |
| 55.  | 00085    | 12   | 1/2" Flatwasher                                                     | 105. |          | 1                |
| 56.  | 01254    | 2    | 1/2"-13UNC x 1-1/2" Hex Head Bolt (gr.5)                            | 106. | 02316    | 1                |
| 57.  | 04815    | 2    | Grommet                                                             | 100. |          |                  |
| 58.  | 02772    | 8    | 1/4"-20UNC Nylon Insert Locknut                                     | -    | 00914    | 3                |
| 59.  | 04642    | 2    | Grease Zerk                                                         | 108. | 04499    | 3                |
| 60.  | 01731    | 4    | 1-1/4" Dust Cap                                                     | 109. | 02313    | 1                |
| 61.  | 01734    | 2    | 1" dia. x 6-1/2" lg. King Pin                                       | 110. | 04944    | 1                |
| 62.  | 01732    | 4    | 1"I.D. x 1-1/4"O.D. x 1-1/2"lg. Bushing (brnz)                      | 111. | 05443    | 1                |
| 63.  | 04165-26 | 1    | Right Wheel Carrier                                                 | 112. | 02298    | 1                |
| 64.  | 04166-26 | 1    | Left Wheel Carrier                                                  | 113. | 04425    | 4                |
| -    | 04642    | 4    | 1/4"-28UNF Grease Zerk                                              | 114. | 04515    | 1                |
| 65.  | 05587    | 2    | 1" I.D.x 14 GA Narrow Rim Machine Washer                            | 115. | 04804    | 1                |
| 66.  | 07075-26 | 1    | KK260 Main Frame (8' wide)                                          | 116. | 05449    | 1                |
| -    | 07076-26 |      | KK360 Main Frame (8-1/2' wide)                                      | 117. | 05444    | 1                |
|      | 09528-26 | _    | KK260SB Main Frame (8' wide)                                        | 118. | 03382-95 | 1                |
| -    |          |      | KK360SB Main Frame (8-1/2' wide)                                    | 119. | 03574-95 | 1                |
| -    | 09529-26 |      | · · · · · · · · · · · · · · · · · · ·                               | 120. | 03434    | 1                |
| 67.  | 04369    | 2    | Hub and Spindle (115mm B.C.)                                        | 121. | 04221    | 1                |
| -    | 02917    | -    | Replacement 12mm x 1.5 Stud Bolt                                    | 122. | 02802    | 1                |
| 68.  | 02210    | 8    | 7/16"-20UNF x 1-1/4" grade 8 Epoxied Bolt                           | 123. |          | 1                |
| *69. | 5179     | 1    | Right Tie Rod End w\Right Hand Threads                              | 124. | 00007    | 1                |
| *70. | 5178     | 1    | Left Side Tie Rod End with Left Hand Threads                        | 125. | 03379-95 | 1                |
| 71.  | 07426    | 4    | Rubber Hook Retainer                                                | 126. | 03435    | 1                |
| 72.  | 01905    | 1    | 9/16"-18UNF Jam Nut w/Right Hand Threads                            | 127. | 03499    | 1                |
| 73.  | 01904    | 1    | 9/16"-18UNF Jam Nut w/Left Hand Threads                             | 128. | 03433    | 1                |
| 74.  | 01869-26 | 1    | Tie Rod (KK260 - 8' wide)                                           | 129. | 00004    |                  |
| -    | 04771-26 | 1    | Tie Rod (KK360 - 8-1/2" wide)                                       | 130. | 04168    | 6                |
| 75.  | 02592    | 16   | 3/8"-16UNC Nylon Insert Locknut                                     | 130. |          | 0                |
| 76.  | 01871-26 | 1    | Tie Rod Shock and Stop Mount Back-up Plate                          | -    | CMO8021  |                  |
| 77.  | 01870-26 | 1    | Tie Rod Shock and Stop Mounting Clamp                               |      | IC8633   |                  |
| 78.  | 02696    | 2    | 5/8"-11UNC x 2-3/4" lg. Hex Head Bolt (gr.5)                        |      |          |                  |
| 79.  | 00907    | 6    | 3/8"-16UNC x 1" Hex Head Bolt (gr.5)                                |      |          |                  |
| 80.  | 00477    | ĭ    | 5/8" Flatwasher                                                     |      |          |                  |
| 81.  | 01729-26 | انا  | Steering Stabilizer Cylinder                                        |      |          |                  |
| ٠    | 320 20   |      | January Oldonizor Oymidor                                           |      |          |                  |