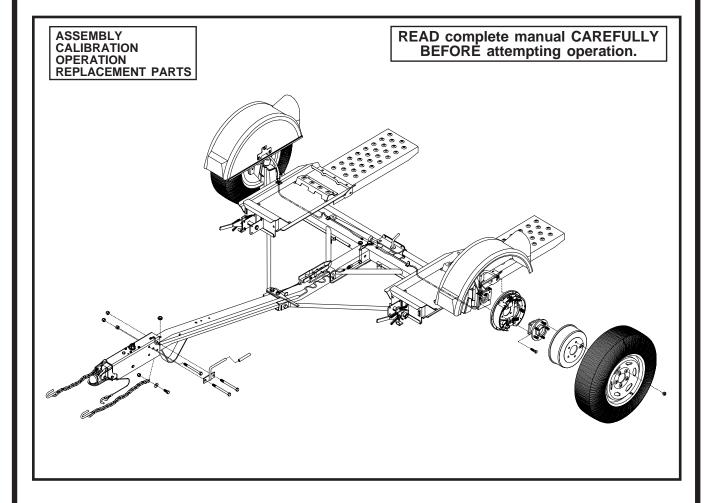

## KK260 (8'wide) and KK360 (8-1/2' wide) PARTS BREAKDOWN

| REF. |          |      |                                                                     | REF. |          |                  |
|------|----------|------|---------------------------------------------------------------------|------|----------|------------------|
| NO.  |          | QTY. | DESCRIPTION L. License Plete Clip                                   | NO.  |          | <b>QΤ</b><br>  1 |
| 29.  | 02580-95 | 1    | License Plate Clip                                                  | 82.  | 01718-95 | Ι.               |
| 30.  | 02770    | 2    | 1/4-20UNC Nylon Insert Wing Nut                                     | -    | 02189    | 1                |
| 31.  | 01077    | 2    | 1/4"-20UNC Serrated Locknut                                         | 83.  | 00182    | 1                |
| 32.  | 04513    | 1    | Light Cluster                                                       | 84.  | 03528    | 2                |
| 10.  | 02243    | 2    | Black Vinyl Hand Grip                                               | 85.  | 04503-25 | 2                |
| 33.  | 01883    | 11   | Electrical Wire Splicer                                             | -    | 04772-25 | 2                |
| 34.  | 01881    | ''   | Trunk Connector                                                     | 86.  | 00078    | 2                |
| 35.  |          |      | Front Half Trailer Wiring Harness                                   | 87.  | 00967    | 8                |
|      | 04785    |      | S S                                                                 | 88.  | 04167    | 6                |
| 36.  | 04786    | 1    | Rear Half Trailer Wiring Harness                                    | 89.  | 04171-25 | 2                |
| 37.  | 01855    | 1    | Safety Lock Pin                                                     | -    | 04773-25 | 2                |
| 38.  | 04496    | 1    | 5000 lb. Ball Coupler (lever lock)                                  | 90.  | 00523    | 4                |
| 39.  | 02288-95 | 1    | Bolt on Handle                                                      | 91.  | 00789    | 2                |
| -    | 04017-95 | 1    | Bolt on Handle (used with brakes)                                   | 92.  | 01930    | 2                |
| 40.  | 01338    | 2    | 1/2"-13UNC x 4-1/2" Hex Head Bolt (gr.5)                            | 93.  | 04941    | 2                |
| -    | 01975    | 2    | 1/2"-13UNC x 5" Hex Hd. Bolt (gr.5) (used w/ brakes)                | 33.  | 04826    | 2                |
| 41.  | 02189    | 1    | 1/2" I.D. Rubber Handle Grip                                        | -    | 04620    | -                |
| 42.  | 02178    | 13   | 1/2"-13UNC Nylon Insert Locknut                                     |      | 0.4007   | ١,               |
| 43.  | 01863    | 1    | 5/8" Grommet for wiring harness                                     | 94.  | 04367    | 2                |
| 44.  | 02771    | 2    | 7/16"-14UNC Nylon Insert Locknut                                    | 95.  | 02933    | 1                |
| 45.  | 01853    | 2    | 24" Transport Safety Chain w/ Hook                                  | -    | 5333     | 1                |
| -    | 02383    | 2    | 36î Transport Chain w/ Hook (used w/ brakes)                        |      | 5334     | _ 1              |
| 46.  | 00059    | 9    | 3/8" Flat Washer                                                    | 28.  | 00214    | 3                |
| 47.  | 01898    | 4    | 7/16"-14UNC x 1-1/4" Hex Head Bolt (gr.5)                           | 97.  | 05356    | 1                |
| 48.  | 07077-26 | 1    |                                                                     | 98.  | 05355    | 1                |
| 1 1  |          |      | Kar Kaddy Tongue<br>5/8"-11 UNC x 1-1/4" Epoxied Hex Hd Bolt (gr.5) | -    |          | 4                |
| 49.  | 03503    | 2    | , , ,                                                               | 99.  | 04508    | 1                |
| 50.  | 02434    | 1    | 5/8"-13UNC x 4-1/2" Hex Head Bolt (gr.5)                            | 100. | 04498    | 1                |
| 51.  | 02587    | 3    | 5/8"-13UNC Nylon Insert Locknut                                     | 101. | 01769    | l 1              |
| 52.  | 02747-25 | 2    | Bracing Strut                                                       | 102. | 05338    | 2                |
| 53.  | 02383    | 2    | 36" Safety Chain                                                    | 103. | 05446    | 1                |
| 54.  | 02579-95 | 2    | Pivot Bushing                                                       | 104. | 05447    | ۱ <u>۱</u>       |
| 55.  | 00085    | 12   | 1/2" Flatwasher                                                     | 105. |          | 1                |
| 56.  | 01254    | 2    | 1/2"-13UNC x 1-1/2" Hex Head Bolt (gr.5)                            | 106. | 02316    | 1                |
| 57.  | 04815    | 2    | Grommet                                                             | 100. |          |                  |
| 58.  | 02772    | 8    | 1/4"-20UNC Nylon Insert Locknut                                     | -    | 00914    | 3                |
| 59.  | 04642    | 2    | Grease Zerk                                                         | 108. | 04499    | 3                |
| 60.  | 01731    | 4    | 1-1/4" Dust Cap                                                     | 109. | 02313    | 1                |
| 61.  | 01734    | 2    | 1" dia. x 6-1/2" lg. King Pin                                       | 110. | 04944    | 1                |
| 62.  | 01732    | 4    | 1"I.D. x 1-1/4"O.D. x 1-1/2"lg. Bushing (brnz)                      | 111. | 05443    | 1                |
| 63.  | 04165-26 | 1    | Right Wheel Carrier                                                 | 112. | 02298    | 1                |
| 64.  | 04166-26 | 1    | Left Wheel Carrier                                                  | 113. | 04425    | 4                |
| -    | 04642    | 4    | 1/4"-28UNF Grease Zerk                                              | 114. | 04515    | 1                |
| 65.  | 05587    | 2    | 1" I.D.x 14 GA Narrow Rim Machine Washer                            | 115. | 04804    | 1                |
| 66.  | 07075-26 | 1    | KK260 Main Frame (8' wide)                                          | 116. | 05449    | 1                |
| -    | 07076-26 |      | KK360 Main Frame (8-1/2' wide)                                      | 117. | 05444    | 1                |
|      | 09528-26 | _    | KK260SB Main Frame (8' wide)                                        | 118. | 03382-95 | 1                |
| -    |          |      | KK360SB Main Frame (8-1/2' wide)                                    | 119. | 03574-95 | 1                |
| -    | 09529-26 |      | · · · · · · · · · · · · · · · · · · ·                               | 120. | 03434    | 1                |
| 67.  | 04369    | 2    | Hub and Spindle (115mm B.C.)                                        | 121. | 04221    | 1                |
| -    | 02917    | -    | Replacement 12mm x 1.5 Stud Bolt                                    | 122. | 02802    | 1                |
| 68.  | 02210    | 8    | 7/16"-20UNF x 1-1/4" grade 8 Epoxied Bolt                           | 123. |          | 1                |
| *69. | 5179     | 1    | Right Tie Rod End w\Right Hand Threads                              | 124. | 00007    | 1                |
| *70. | 5178     | 1    | Left Side Tie Rod End with Left Hand Threads                        | 125. | 03379-95 | 1                |
| 71.  | 07426    | 4    | Rubber Hook Retainer                                                | 126. | 03435    | 1                |
| 72.  | 01905    | 1    | 9/16"-18UNF Jam Nut w/Right Hand Threads                            | 127. | 03499    | 1                |
| 73.  | 01904    | 1    | 9/16"-18UNF Jam Nut w/Left Hand Threads                             | 128. | 03433    | 1                |
| 74.  | 01869-26 | 1    | Tie Rod (KK260 - 8' wide)                                           | 129. | 00004    |                  |
| -    | 04771-26 | 1    | Tie Rod (KK360 - 8-1/2" wide)                                       | 130. | 04168    | 6                |
| 75.  | 02592    | 16   | 3/8"-16UNC Nylon Insert Locknut                                     | 130. |          | 0                |
| 76.  | 01871-26 | 1    | Tie Rod Shock and Stop Mount Back-up Plate                          | -    | CMO8021  |                  |
| 77.  | 01870-26 | 1    | Tie Rod Shock and Stop Mounting Clamp                               |      | IC8633   |                  |
| 78.  | 02696    | 2    | 5/8"-11UNC x 2-3/4" lg. Hex Head Bolt (gr.5)                        |      |          |                  |
| 79.  | 00907    | 6    | 3/8"-16UNC x 1" Hex Head Bolt (gr.5)                                |      |          |                  |
| 80.  | 00477    | ĭ    | 5/8" Flatwasher                                                     |      |          |                  |
| 81.  | 01729-26 | انا  | Steering Stabilizer Cylinder                                        |      |          |                  |
| ٠    | 320 20   |      | January Oldonizor Oymidor                                           |      |          |                  |