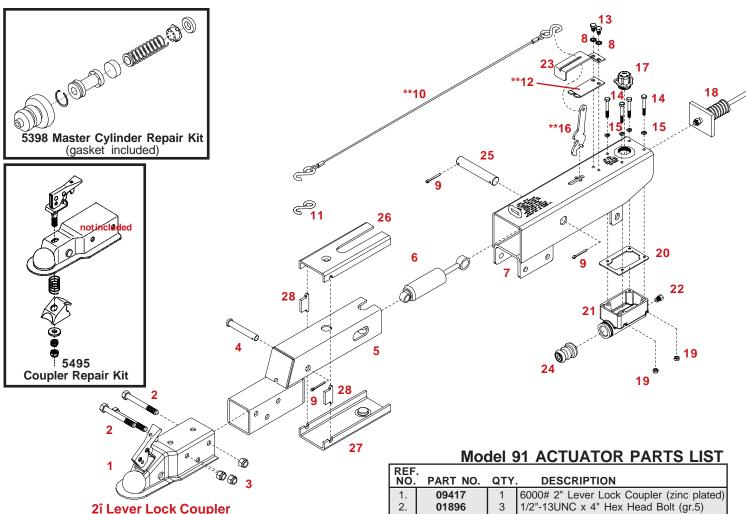

r                                         |
| 18.         | 05687    | 1    | Protective Boot (incl. in 10616 & 5398)        |

## **REPLACEMENT KITS** (components not sold separately)

|     | 5695 | - | Emergency Lock Cam Replacement Kit         |
|-----|------|---|--------------------------------------------|
| 20. |      | 1 | 7/16î-14UNC x 1 1/4î Hex Head Bolt (Gr. 5) |
| 21. |      | 1 | 7/16î-14UNC Lock Nut (Center Punch)        |
| 22. |      | 1 | Emergency Catch Cam (black oxide finish)   |
| 23. |      | 1 | Pushrod Assembly (includes cable)          |
|     | 5696 | - | Coupler Repair Kit (2î lever lock)         |
|     | 5398 | - | Master Cylinder Repair Kit w/ gasket       |

Please order replacement parts by PART NO. and DESCRIPTION.

## MODEL DA91 ACTUATOR PARTS BREAKDOWN



#### **BLEEDING THE SYSTEM**

**RATED AT 6000#** 

The first requirement for safe, sure hydraulic braking is the use of quality brake fluid. Use only DOT-3 or DOT-4 brake fluid from a sealed container.

If pressure bleeding equipment is available, follow the manufacturer(s instruction in bleeding the system.

If system must be bled manually, proceed as follows: Fill master cylinder with fluid. Install bleeder hose on first wheel cylinder to be bled.

Have loose end of hose submerged in brake fluid in glass container to observe bubbling.

By loosening the bleeder screw located in the wheel cylinder one turn, the system is open to the atmosphere through the passage drilled in the screw. Pump actuator with long steady strokes. The bleeding operation is completed when bubbles no longer rise