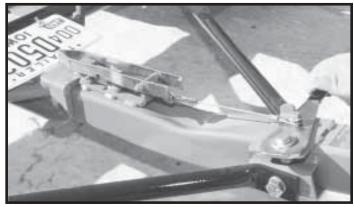

**Step 13.** TO UNLOAD towed vehicle. Make sure that platform and vehicle are straight. Reinstall driveshaft. Ensure that towed vehicle parking brake is fully engaged, then unhook the towed vehicle safety chains, and release the tie-down straps. **NOTE:** Tie down straps must be "quick-released" by grasping ratchet pawl **(A)** and ratchet handle **(B)** simultaneously and pushing down sharply. This process will permit easy removal of strap from winch. Swing the wheel platform locking latch handle forward, towards the coupler. This will allow the platform to tilt as you slowly drive off. Make sure the winch ratchet handles are horizontal. Replace the "Auto Steer" locking pin (for towing empty).