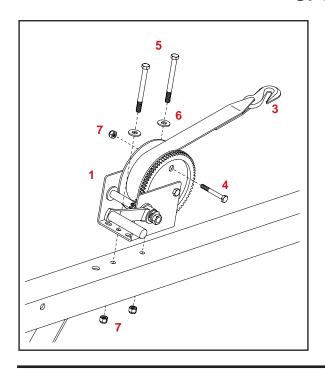

## KK260 (8'wide) and KK360 (8-1/2' wide) PARTS BREAKDOWN

| REF. |          |      |                                                                     | REF. |          |                  |
|------|----------|------|---------------------------------------------------------------------|------|----------|------------------|
| NO.  |          | QTY. | DESCRIPTION L. License Plete Clip                                   | NO.  |          | <b>QΤ</b><br>  1 |
| 29.  | 02580-95 | 1    | License Plate Clip                                                  | 82.  | 01718-95 | Ι.               |
| 30.  | 02770    | 2    | 1/4-20UNC Nylon Insert Wing Nut                                     | -    | 02189    | 1                |
| 31.  | 01077    | 2    | 1/4"-20UNC Serrated Locknut                                         | 83.  | 00182    | 1                |
| 32.  | 04513    | 1    | Light Cluster                                                       | 84.  | 03528    | 2                |
| 10.  | 02243    | 2    | Black Vinyl Hand Grip                                               | 85.  | 04503-25 | 2                |
| 33.  | 01883    | 11   | Electrical Wire Splicer                                             | -    | 04772-25 | 2                |
| 34.  | 01881    | ''   | Trunk Connector                                                     | 86.  | 00078    | 2                |
| 35.  |          |      | Front Half Trailer Wiring Harness                                   | 87.  | 00967    | 8                |
|      | 04785    |      | S S                                                                 | 88.  | 04167    | 6                |
| 36.  | 04786    | 1    | Rear Half Trailer Wiring Harness                                    | 89.  | 04171-25 | 2                |
| 37.  | 01855    | 1    | Safety Lock Pin                                                     | -    | 04773-25 | 2                |
| 38.  | 04496    | 1    | 5000 lb. Ball Coupler (lever lock)                                  | 90.  | 00523    | 4                |
| 39.  | 02288-95 | 1    | Bolt on Handle                                                      | 91.  | 00789    | 2                |
| -    | 04017-95 | 1    | Bolt on Handle (used with brakes)                                   | 92.  | 01930    | 2                |
| 40.  | 01338    | 2    | 1/2"-13UNC x 4-1/2" Hex Head Bolt (gr.5)                            | 93.  | 04941    | 2                |
| -    | 01975    | 2    | 1/2"-13UNC x 5" Hex Hd. Bolt (gr.5) (used w/ brakes)                | 33.  | 04826    | 2                |
| 41.  | 02189    | 1    | 1/2" I.D. Rubber Handle Grip                                        | -    | 04620    | -                |
| 42.  | 02178    | 13   | 1/2"-13UNC Nylon Insert Locknut                                     |      | 0.4007   | ١,               |
| 43.  | 01863    | 1    | 5/8" Grommet for wiring harness                                     | 94.  | 04367    | 2                |
| 44.  | 02771    | 2    | 7/16"-14UNC Nylon Insert Locknut                                    | 95.  | 02933    | 1                |
| 45.  | 01853    | 2    | 24" Transport Safety Chain w/ Hook                                  | -    | 5333     | 1                |
| -    | 02383    | 2    | 36î Transport Chain w/ Hook (used w/ brakes)                        |      | 5334     | _ 1              |
| 46.  | 00059    | 9    | 3/8" Flat Washer                                                    | 28.  | 00214    | 3                |
| 47.  | 01898    | 4    | 7/16"-14UNC x 1-1/4" Hex Head Bolt (gr.5)                           | 97.  | 05356    | 1                |
| 48.  | 07077-26 | 1    |                                                                     | 98.  | 05355    | 1                |
| 1 1  |          |      | Kar Kaddy Tongue<br>5/8"-11 UNC x 1-1/4" Epoxied Hex Hd Bolt (gr.5) | -    |          | 4                |
| 49.  | 03503    | 2    | , , ,                                                               | 99.  | 04508    | 1                |
| 50.  | 02434    | 1    | 5/8"-13UNC x 4-1/2" Hex Head Bolt (gr.5)                            | 100. | 04498    | 1                |
| 51.  | 02587    | 3    | 5/8"-13UNC Nylon Insert Locknut                                     | 101. | 01769    | l 1              |
| 52.  | 02747-25 | 2    | Bracing Strut                                                       | 102. | 05338    | 2                |
| 53.  | 02383    | 2    | 36" Safety Chain                                                    | 103. | 05446    | 1                |
| 54.  | 02579-95 | 2    | Pivot Bushing                                                       | 104. | 05447    | ۱ <u>۱</u>       |
| 55.  | 00085    | 12   | 1/2" Flatwasher                                                     | 105. |          | 1                |
| 56.  | 01254    | 2    | 1/2"-13UNC x 1-1/2" Hex Head Bolt (gr.5)                            | 106. | 02316    | 1                |
| 57.  | 04815    | 2    | Grommet                                                             | 100. |          |                  |
| 58.  | 02772    | 8    | 1/4"-20UNC Nylon Insert Locknut                                     | -    | 00914    | 3                |
| 59.  | 04642    | 2    | Grease Zerk                                                         | 108. | 04499    | 3                |
| 60.  | 01731    | 4    | 1-1/4" Dust Cap                                                     | 109. | 02313    | 1                |
| 61.  | 01734    | 2    | 1" dia. x 6-1/2" lg. King Pin                                       | 110. | 04944    | 1                |
| 62.  | 01732    | 4    | 1"I.D. x 1-1/4"O.D. x 1-1/2"lg. Bushing (brnz)                      | 111. | 05443    | 1                |
| 63.  | 04165-26 | 1    | Right Wheel Carrier                                                 | 112. | 02298    | 1                |
| 64.  | 04166-26 | 1    | Left Wheel Carrier                                                  | 113. | 04425    | 4                |
| -    | 04642    | 4    | 1/4"-28UNF Grease Zerk                                              | 114. | 04515    | 1                |
| 65.  | 05587    | 2    | 1" I.D.x 14 GA Narrow Rim Machine Washer                            | 115. | 04804    | 1                |
| 66.  | 07075-26 | 1    | KK260 Main Frame (8' wide)                                          | 116. | 05449    | 1                |
| -    | 07076-26 |      | KK360 Main Frame (8-1/2' wide)                                      | 117. | 05444    | 1                |
|      | 09528-26 | _    | KK260SB Main Frame (8' wide)                                        | 118. | 03382-95 | 1                |
| -    |          |      | KK360SB Main Frame (8-1/2' wide)                                    | 119. | 03574-95 | 1                |
| -    | 09529-26 |      | · · · · · · · · · · · · · · · · · · ·                               | 120. | 03434    | 1                |
| 67.  | 04369    | 2    | Hub and Spindle (115mm B.C.)                                        | 121. | 04221    | 1                |
| -    | 02917    | -    | Replacement 12mm x 1.5 Stud Bolt                                    | 122. | 02802    | 1                |
| 68.  | 02210    | 8    | 7/16"-20UNF x 1-1/4" grade 8 Epoxied Bolt                           | 123. |          | 1                |
| *69. | 5179     | 1    | Right Tie Rod End w\Right Hand Threads                              | 124. | 00007    | 1                |
| *70. | 5178     | 1    | Left Side Tie Rod End with Left Hand Threads                        | 125. | 03379-95 | 1                |
| 71.  | 07426    | 4    | Rubber Hook Retainer                                                | 126. | 03435    | 1                |
| 72.  | 01905    | 1    | 9/16"-18UNF Jam Nut w/Right Hand Threads                            | 127. | 03499    | 1                |
| 73.  | 01904    | 1    | 9/16"-18UNF Jam Nut w/Left Hand Threads                             | 128. | 03433    | 1                |
| 74.  | 01869-26 | 1    | Tie Rod (KK260 - 8' wide)                                           | 129. | 00004    |                  |
| -    | 04771-26 | 1    | Tie Rod (KK360 - 8-1/2" wide)                                       | 130. | 04168    | 6                |
| 75.  | 02592    | 16   | 3/8"-16UNC Nylon Insert Locknut                                     | 130. |          | 0                |
| 76.  | 01871-26 | 1    | Tie Rod Shock and Stop Mount Back-up Plate                          | -    | CMO8021  |                  |
| 77.  | 01870-26 | 1    | Tie Rod Shock and Stop Mounting Clamp                               |      | IC8633   |                  |
| 78.  | 02696    | 2    | 5/8"-11UNC x 2-3/4" lg. Hex Head Bolt (gr.5)                        |      |          |                  |
| 79.  | 00907    | 6    | 3/8"-16UNC x 1" Hex Head Bolt (gr.5)                                |      |          |                  |
| 80.  | 00477    | ĭ    | 5/8" Flatwasher                                                     |      |          |                  |
| 81.  | 01729-26 | انا  | Steering Stabilizer Cylinder                                        |      |          |                  |
| ٠    | 320 20   |      | January Oldonizor Oymidor                                           |      |          |                  |