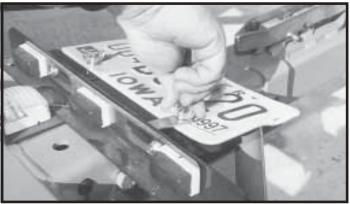

Step 3. Loosen wing nut on back of license plate holder, turn the clip on the front to a horizontal position and put license in the "down" position. Turn the clip back so it rests against the back of the light bar to hold the license down and tighten wing nut.

(License must be "UP" with the tow dolly empty).

**Step 4.** Before loading (and unloading) towed vehicle make sure platform and towed vehicle are in straight alignment. Tow dolly must be completely and properly hooked up to the towing vehicle. **Towing vehicle must be larger and at least 1000 lbs. heavier than the tow dolly and towed vehicle combined.** 