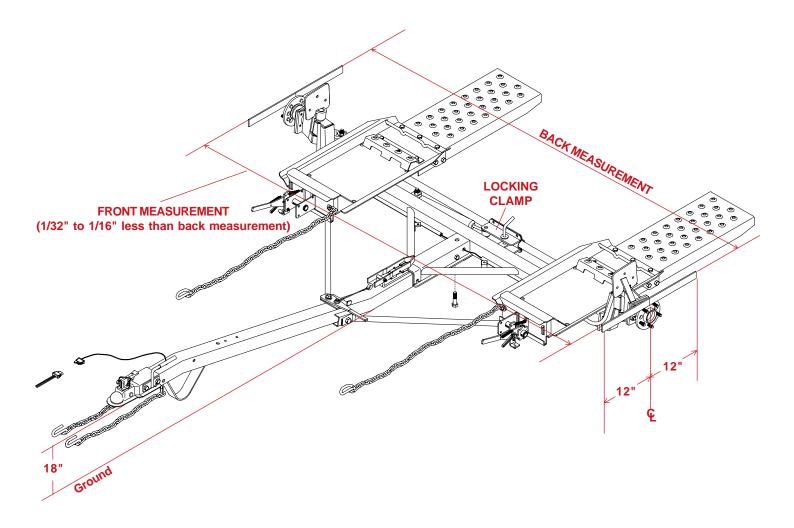

**IMPORTANT:** Tire tread width or body width of towed vehicle must not exceed:

KK260 - 70" max. (outside to outside),

42" min. (inside to inside),

72" max. (body width).

KK360 - 76" max. (outside to outside),

42" min. (inside to inside),

78" max. (body width).

**Step 5.** Grasp bed release handle on tongue and pull toward coupler. This releases the tilt bed to permit loading.

**Step 6.** With someone safely guiding you, slowly drive vehicle onto platform **FRONT FORWARD**. (Any vehicle mounted on tow dolly must be mounted with front of the vehicle facing forward.) Drive the car forward until the tires touch the ramps. Make sure the tire is aligned to ascend onto the ramps.