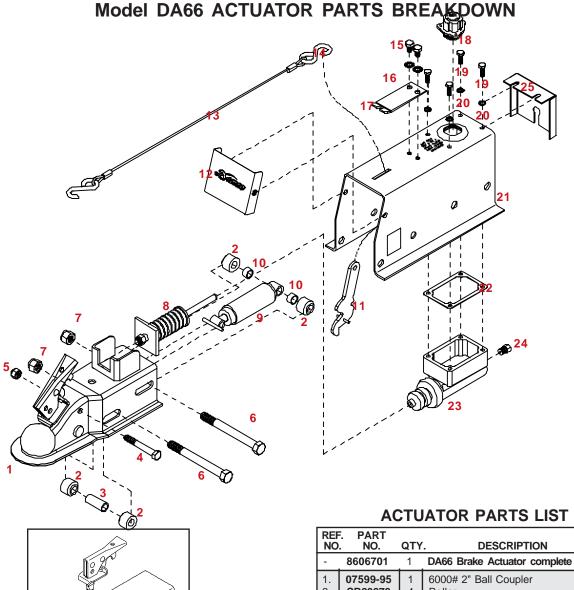

## KK260 (8'wide) and KK360 (8-1/2' wide) PARTS BREAKDOWN

| REF. |          |      |                                                                     | REF. |          |                  |
|------|----------|------|---------------------------------------------------------------------|------|----------|------------------|
| NO.  |          | QTY. | DESCRIPTION L. License Plete Clip                                   | NO.  |          | <b>QΤ</b><br>  1 |
| 29.  | 02580-95 | 1    | License Plate Clip                                                  | 82.  | 01718-95 | Ι.               |
| 30.  | 02770    | 2    | 1/4-20UNC Nylon Insert Wing Nut                                     | -    | 02189    | 1                |
| 31.  | 01077    | 2    | 1/4"-20UNC Serrated Locknut                                         | 83.  | 00182    | 1                |
| 32.  | 04513    | 1    | Light Cluster                                                       | 84.  | 03528    | 2                |
| 10.  | 02243    | 2    | Black Vinyl Hand Grip                                               | 85.  | 04503-25 | 2                |
| 33.  | 01883    | 11   | Electrical Wire Splicer                                             | -    | 04772-25 | 2                |
| 34.  | 01881    | ''   | Trunk Connector                                                     | 86.  | 00078    | 2                |
| 35.  |          |      | Front Half Trailer Wiring Harness                                   | 87.  | 00967    | 8                |
|      | 04785    |      | S S                                                                 | 88.  | 04167    | 6                |
| 36.  | 04786    | 1    | Rear Half Trailer Wiring Harness                                    | 89.  | 04171-25 | 2                |
| 37.  | 01855    | 1    | Safety Lock Pin                                                     | -    | 04773-25 | 2                |
| 38.  | 04496    | 1    | 5000 lb. Ball Coupler (lever lock)                                  | 90.  | 00523    | 4                |
| 39.  | 02288-95 | 1    | Bolt on Handle                                                      | 91.  | 00789    | 2                |
| -    | 04017-95 | 1    | Bolt on Handle (used with brakes)                                   | 92.  | 01930    | 2                |
| 40.  | 01338    | 2    | 1/2"-13UNC x 4-1/2" Hex Head Bolt (gr.5)                            | 93.  | 04941    | 2                |
| -    | 01975    | 2    | 1/2"-13UNC x 5" Hex Hd. Bolt (gr.5) (used w/ brakes)                | 33.  | 04826    | 2                |
| 41.  | 02189    | 1    | 1/2" I.D. Rubber Handle Grip                                        | -    | 04620    | -                |
| 42.  | 02178    | 13   | 1/2"-13UNC Nylon Insert Locknut                                     |      | 0.4007   | ١,               |
| 43.  | 01863    | 1    | 5/8" Grommet for wiring harness                                     | 94.  | 04367    | 2                |
| 44.  | 02771    | 2    | 7/16"-14UNC Nylon Insert Locknut                                    | 95.  | 02933    | 1                |
| 45.  | 01853    | 2    | 24" Transport Safety Chain w/ Hook                                  | -    | 5333     | 1                |
| -    | 02383    | 2    | 36î Transport Chain w/ Hook (used w/ brakes)                        |      | 5334     | _ 1              |
| 46.  | 00059    | 9    | 3/8" Flat Washer                                                    | 28.  | 00214    | 3                |
| 47.  | 01898    | 4    | 7/16"-14UNC x 1-1/4" Hex Head Bolt (gr.5)                           | 97.  | 05356    | 1                |
| 48.  | 07077-26 | 1    |                                                                     | 98.  | 05355    | 1                |
| 1 1  |          |      | Kar Kaddy Tongue<br>5/8"-11 UNC x 1-1/4" Epoxied Hex Hd Bolt (gr.5) | -    |          | 4                |
| 49.  | 03503    | 2    | , , ,                                                               | 99.  | 04508    | 1                |
| 50.  | 02434    | 1    | 5/8"-13UNC x 4-1/2" Hex Head Bolt (gr.5)                            | 100. | 04498    | 1                |
| 51.  | 02587    | 3    | 5/8"-13UNC Nylon Insert Locknut                                     | 101. | 01769    | l 1              |
| 52.  | 02747-25 | 2    | Bracing Strut                                                       | 102. | 05338    | 2                |
| 53.  | 02383    | 2    | 36" Safety Chain                                                    | 103. | 05446    | 1                |
| 54.  | 02579-95 | 2    | Pivot Bushing                                                       | 104. | 05447    | ۱ <u>۱</u>       |
| 55.  | 00085    | 12   | 1/2" Flatwasher                                                     | 105. |          | 1                |
| 56.  | 01254    | 2    | 1/2"-13UNC x 1-1/2" Hex Head Bolt (gr.5)                            | 106. | 02316    | 1                |
| 57.  | 04815    | 2    | Grommet                                                             | 100. |          |                  |
| 58.  | 02772    | 8    | 1/4"-20UNC Nylon Insert Locknut                                     | -    | 00914    | 3                |
| 59.  | 04642    | 2    | Grease Zerk                                                         | 108. | 04499    | 3                |
| 60.  | 01731    | 4    | 1-1/4" Dust Cap                                                     | 109. | 02313    | 1                |
| 61.  | 01734    | 2    | 1" dia. x 6-1/2" lg. King Pin                                       | 110. | 04944    | 1                |
| 62.  | 01732    | 4    | 1"I.D. x 1-1/4"O.D. x 1-1/2"lg. Bushing (brnz)                      | 111. | 05443    | 1                |
| 63.  | 04165-26 | 1    | Right Wheel Carrier                                                 | 112. | 02298    | 1                |
| 64.  | 04166-26 | 1    | Left Wheel Carrier                                                  | 113. | 04425    | 4                |
| -    | 04642    | 4    | 1/4"-28UNF Grease Zerk                                              | 114. | 04515    | 1                |
| 65.  | 05587    | 2    | 1" I.D.x 14 GA Narrow Rim Machine Washer                            | 115. | 04804    | 1                |
| 66.  | 07075-26 | 1    | KK260 Main Frame (8' wide)                                          | 116. | 05449    | 1                |
| -    | 07076-26 |      | KK360 Main Frame (8-1/2' wide)                                      | 117. | 05444    | 1                |
|      | 09528-26 | _    | KK260SB Main Frame (8' wide)                                        | 118. | 03382-95 | 1                |
| -    |          |      | KK360SB Main Frame (8-1/2' wide)                                    | 119. | 03574-95 | 1                |
| -    | 09529-26 |      | · · · · · · · · · · · · · · · · · · ·                               | 120. | 03434    | 1                |
| 67.  | 04369    | 2    | Hub and Spindle (115mm B.C.)                                        | 121. | 04221    | 1                |
| -    | 02917    | -    | Replacement 12mm x 1.5 Stud Bolt                                    | 122. | 02802    | 1                |
| 68.  | 02210    | 8    | 7/16"-20UNF x 1-1/4" grade 8 Epoxied Bolt                           | 123. |          | 1                |
| *69. | 5179     | 1    | Right Tie Rod End w\Right Hand Threads                              | 124. | 00007    | 1                |
| *70. | 5178     | 1    | Left Side Tie Rod End with Left Hand Threads                        | 125. | 03379-95 | 1                |
| 71.  | 07426    | 4    | Rubber Hook Retainer                                                | 126. | 03435    | 1                |
| 72.  | 01905    | 1    | 9/16"-18UNF Jam Nut w/Right Hand Threads                            | 127. | 03499    | 1                |
| 73.  | 01904    | 1    | 9/16"-18UNF Jam Nut w/Left Hand Threads                             | 128. | 03433    | 1                |
| 74.  | 01869-26 | 1    | Tie Rod (KK260 - 8' wide)                                           | 129. | 00004    |                  |
| -    | 04771-26 | 1    | Tie Rod (KK360 - 8-1/2" wide)                                       | 130. | 04168    | 6                |
| 75.  | 02592    | 16   | 3/8"-16UNC Nylon Insert Locknut                                     | 130. |          | 0                |
| 76.  | 01871-26 | 1    | Tie Rod Shock and Stop Mount Back-up Plate                          | -    | CMO8021  |                  |
| 77.  | 01870-26 | 1    | Tie Rod Shock and Stop Mounting Clamp                               |      | IC8633   |                  |
| 78.  | 02696    | 2    | 5/8"-11UNC x 2-3/4" lg. Hex Head Bolt (gr.5)                        |      |          |                  |
| 79.  | 00907    | 6    | 3/8"-16UNC x 1" Hex Head Bolt (gr.5)                                |      |          |                  |
| 80.  | 00477    | ĭ    | 5/8" Flatwasher                                                     |      |          |                  |
| 81.  | 01729-26 | انا  | Steering Stabilizer Cylinder                                        |      |          |                  |
| ٠    | 320 20   |      | January Oldonizor Oymidor                                           |      |          |                  |