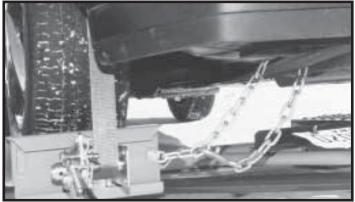

RECOMMENDED BALL HEIGHT: 18 inches to the top of the ball on the towing vehicle.

Hook the towed vehicle safety chains to the frame of the vehicle directly above the area where the chain is mounted on the Kar Kaddy. Leave some slack in the chain to allow suspension movement.

**Step 12.** Hook the towed vehicle safety chains to frame of vehicle directly above the area where the chains are mounted on the Kar Kaddy. Leave some slack in the chains to allow suspension movement of the towed vehicle.