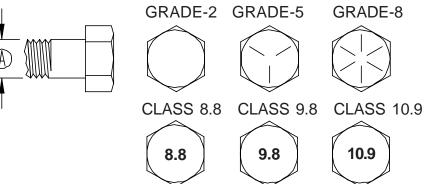

# BOLT TORQUE TORQUE DATA FOR STANDARD NUTS, BOLTS, AND CAPSCREWS.

Tighten all bolts to torques specified in chart unless otherwise noted. Check tightness of bolts periodically, using bolt chart as guide. Replace hardware with same grade bolt.

NOTE: Unless otherwise specified, high-strength Grade 5 hex bolts are used throughout assembly of equipment.

## **Bolt Torque for Standard bolts \***

|       | GR    | ADE 2       | GR  | ADE 5 | <b>GRADE 8</b> |        |
|-------|-------|-------------|-----|-------|----------------|--------|
| "A"   | lb-ft | lb-ft (N.m) |     | (N.m) | lb-ft          | (N.m)  |
| 1/4"  | 6     | (8)         | 9   | (12)  | 12             | (16)   |
| 5/16" | 10    | (13)        | 18  | (25)  | 25             | (35)   |
| 3/8"  | 20    | (27)        | 30  | (40)  | 45             | (60)   |
| 7/16" | 30    | (40)        | 50  | (70)  | 80             | (110)  |
| 1/2"  | 45    | (60)        | 75  | (100) | 115            | (155)  |
| 9/16" | 70    | (95)        | 115 | (155) | 165            | (220)  |
| 5/8"  | 95    | (130)       | 150 | (200) | 225            | (300)  |
| 3/4"  | 165   | (225)       | 290 | (390) | 400            | (540)  |
| 7/8"  | 170   | (230)       | 420 | (570) | 650            | (880)  |
| 1"    | 225   | (300)       | 630 | (850) | 970            | (1310) |

**Bolt Torque for Metric bolts \*** 

Torque figures indicated are valid for non-greased or non-oiled threads and heads unless otherwise specfied. Therefore, do not grease or oil bolts or capscrews unless otherwise specified in this manual. When using locking elements, increase torque values by 5%.

| *   | GRADE or CLASS value for     | or bolts |
|-----|------------------------------|----------|
| an  | d capscrews are identified b | y their  |
| hea | ad markings.                 |          |

|     | CLASS 8.8 CLASS 9.8 |       |       | CLA   | ASS 10.9 |        |
|-----|---------------------|-------|-------|-------|----------|--------|
| "A" | lb-ft               | (N.m) | lb-ft | (N.m) | lb-ft    | (N.m)  |
| 6   | 9                   | (13)  | 10    | (14)  | 13       | (17)   |
| 7   | 15                  | (21)  | 18    | (24)  | 21       | (29)   |
| 8   | 23                  | (31)  | 25    | (34)  | 31       | (42)   |
| 10  | 45                  | (61)  | 50    | (68)  | 61       | (83)   |
| 12  | 78                  | (106) | 88    | (118) | 106      | (144)  |
| 14  | 125                 | (169) | 140   | (189) | 170      | (230)  |
| 16  | 194                 | (263) | 216   | (293) | 263      | (357)  |
| 18  | 268                 | (363) |       |       | 364      | (493)  |
| 20  | 378                 | (513) |       |       | 515      | (689)  |
| 22  | 516                 | (699) |       |       | 702      | (952)  |
| 24  | 654                 | (886) |       |       | 890      | (1206) |