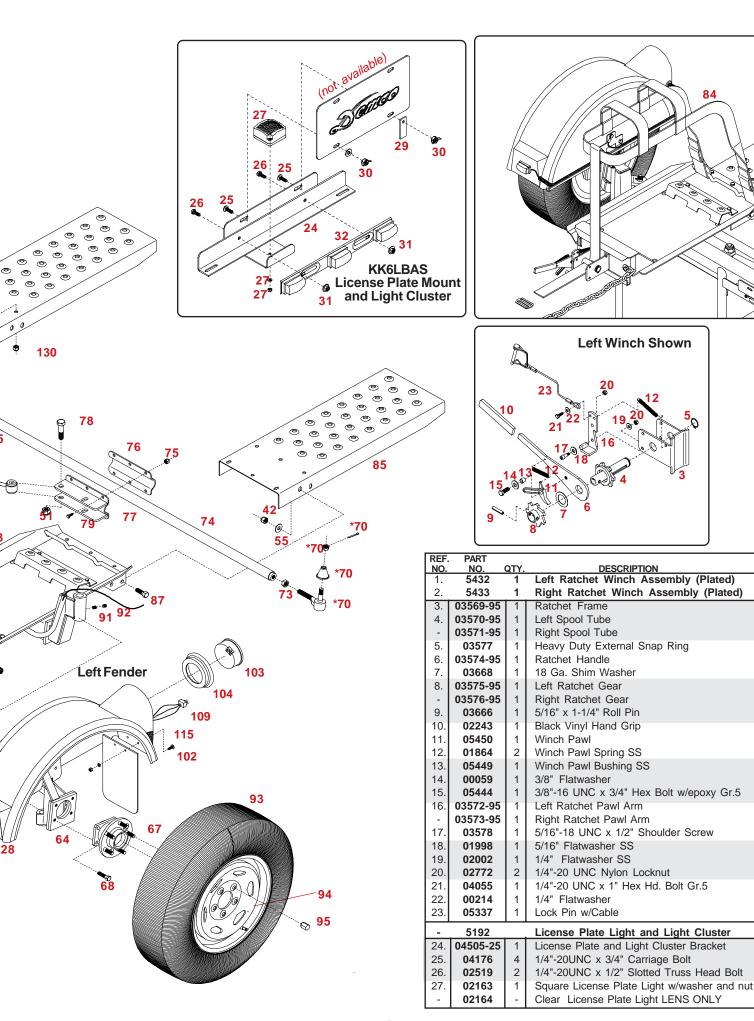

## KK260 (8'wide) and KK360 (8-1/2' wide) PARTS BREAKDOWN

| REF. |          |      |                                                                     | REF. |          |                  |
|------|----------|------|---------------------------------------------------------------------|------|----------|------------------|
| NO.  |          | QTY. | DESCRIPTION L. License Plete Clip                                   | NO.  |          | <b>QΤ</b><br>  1 |
| 29.  | 02580-95 | 1    | License Plate Clip                                                  | 82.  | 01718-95 | Ι.               |
| 30.  | 02770    | 2    | 1/4-20UNC Nylon Insert Wing Nut                                     | -    | 02189    | 1                |
| 31.  | 01077    | 2    | 1/4"-20UNC Serrated Locknut                                         | 83.  | 00182    | 1                |
| 32.  | 04513    | 1    | Light Cluster                                                       | 84.  | 03528    | 2                |
| 10.  | 02243    | 2    | Black Vinyl Hand Grip                                               | 85.  | 04503-25 | 2                |
| 33.  | 01883    | 11   | Electrical Wire Splicer                                             | -    | 04772-25 | 2                |
| 34.  | 01881    | ''   | Trunk Connector                                                     | 86.  | 00078    | 2                |
| 35.  |          |      | Front Half Trailer Wiring Harness                                   | 87.  | 00967    | 8                |
|      | 04785    |      | S S                                                                 | 88.  | 04167    | 6                |
| 36.  | 04786    | 1    | Rear Half Trailer Wiring Harness                                    | 89.  | 04171-25 | 2                |
| 37.  | 01855    | 1    | Safety Lock Pin                                                     | -    | 04773-25 | 2                |
| 38.  | 04496    | 1    | 5000 lb. Ball Coupler (lever lock)                                  | 90.  | 00523    | 4                |
| 39.  | 02288-95 | 1    | Bolt on Handle                                                      | 91.  | 00789    | 2                |
| -    | 04017-95 | 1    | Bolt on Handle (used with brakes)                                   | 92.  | 01930    | 2                |
| 40.  | 01338    | 2    | 1/2"-13UNC x 4-1/2" Hex Head Bolt (gr.5)                            | 93.  | 04941    | 2                |
| -    | 01975    | 2    | 1/2"-13UNC x 5" Hex Hd. Bolt (gr.5) (used w/ brakes)                | 33.  | 04826    | 2                |
| 41.  | 02189    | 1    | 1/2" I.D. Rubber Handle Grip                                        | -    | 04620    | -                |
| 42.  | 02178    | 13   | 1/2"-13UNC Nylon Insert Locknut                                     |      | 0.4007   | ١,               |
| 43.  | 01863    | 1    | 5/8" Grommet for wiring harness                                     | 94.  | 04367    | 2                |
| 44.  | 02771    | 2    | 7/16"-14UNC Nylon Insert Locknut                                    | 95.  | 02933    | 1                |
| 45.  | 01853    | 2    | 24" Transport Safety Chain w/ Hook                                  | -    | 5333     | 1                |
| -    | 02383    | 2    | 36î Transport Chain w/ Hook (used w/ brakes)                        |      | 5334     | _ 1              |
| 46.  | 00059    | 9    | 3/8" Flat Washer                                                    | 28.  | 00214    | 3                |
| 47.  | 01898    | 4    | 7/16"-14UNC x 1-1/4" Hex Head Bolt (gr.5)                           | 97.  | 05356    | 1                |
| 48.  | 07077-26 | 1    |                                                                     | 98.  | 05355    | 1                |
| 1 1  |          |      | Kar Kaddy Tongue<br>5/8"-11 UNC x 1-1/4" Epoxied Hex Hd Bolt (gr.5) | -    |          | 4                |
| 49.  | 03503    | 2    | , , ,                                                               | 99.  | 04508    | 1                |
| 50.  | 02434    | 1    | 5/8"-13UNC x 4-1/2" Hex Head Bolt (gr.5)                            | 100. | 04498    | 1                |
| 51.  | 02587    | 3    | 5/8"-13UNC Nylon Insert Locknut                                     | 101. | 01769    | l 1              |
| 52.  | 02747-25 | 2    | Bracing Strut                                                       | 102. | 05338    | 2                |
| 53.  | 02383    | 2    | 36" Safety Chain                                                    | 103. | 05446    | 1                |
| 54.  | 02579-95 | 2    | Pivot Bushing                                                       | 104. | 05447    | ۱ <u>۱</u>       |
| 55.  | 00085    | 12   | 1/2" Flatwasher                                                     | 105. |          | 1                |
| 56.  | 01254    | 2    | 1/2"-13UNC x 1-1/2" Hex Head Bolt (gr.5)                            | 106. | 02316    | 1                |
| 57.  | 04815    | 2    | Grommet                                                             | 100. |          |                  |
| 58.  | 02772    | 8    | 1/4"-20UNC Nylon Insert Locknut                                     | -    | 00914    | 3                |
| 59.  | 04642    | 2    | Grease Zerk                                                         | 108. | 04499    | 3                |
| 60.  | 01731    | 4    | 1-1/4" Dust Cap                                                     | 109. | 02313    | 1                |
| 61.  | 01734    | 2    | 1" dia. x 6-1/2" lg. King Pin                                       | 110. | 04944    | 1                |
| 62.  | 01732    | 4    | 1"I.D. x 1-1/4"O.D. x 1-1/2"lg. Bushing (brnz)                      | 111. | 05443    | 1                |
| 63.  | 04165-26 | 1    | Right Wheel Carrier                                                 | 112. | 02298    | 1                |
| 64.  | 04166-26 | 1    | Left Wheel Carrier                                                  | 113. | 04425    | 4                |
| -    | 04642    | 4    | 1/4"-28UNF Grease Zerk                                              | 114. | 04515    | 1                |
| 65.  | 05587    | 2    | 1" I.D.x 14 GA Narrow Rim Machine Washer                            | 115. | 04804    | 1                |
| 66.  | 07075-26 | 1    | KK260 Main Frame (8' wide)                                          | 116. | 05449    | 1                |
| -    | 07076-26 |      | KK360 Main Frame (8-1/2' wide)                                      | 117. | 05444    | 1                |
|      | 09528-26 | _    | KK260SB Main Frame (8' wide)                                        | 118. | 03382-95 | 1                |
| -    |          |      | KK360SB Main Frame (8-1/2' wide)                                    | 119. | 03574-95 | 1                |
| -    | 09529-26 |      | · · · · · · · · · · · · · · · · · · ·                               | 120. | 03434    | 1                |
| 67.  | 04369    | 2    | Hub and Spindle (115mm B.C.)                                        | 121. | 04221    | 1                |
| -    | 02917    | -    | Replacement 12mm x 1.5 Stud Bolt                                    | 122. | 02802    | 1                |
| 68.  | 02210    | 8    | 7/16"-20UNF x 1-1/4" grade 8 Epoxied Bolt                           | 123. |          | 1                |
| *69. | 5179     | 1    | Right Tie Rod End w\Right Hand Threads                              | 124. | 00007    | 1                |
| *70. | 5178     | 1    | Left Side Tie Rod End with Left Hand Threads                        | 125. | 03379-95 | 1                |
| 71.  | 07426    | 4    | Rubber Hook Retainer                                                | 126. | 03435    | 1                |
| 72.  | 01905    | 1    | 9/16"-18UNF Jam Nut w/Right Hand Threads                            | 127. | 03499    | 1                |
| 73.  | 01904    | 1    | 9/16"-18UNF Jam Nut w/Left Hand Threads                             | 128. | 03433    | 1                |
| 74.  | 01869-26 | 1    | Tie Rod (KK260 - 8' wide)                                           | 129. | 00004    |                  |
| -    | 04771-26 | 1    | Tie Rod (KK360 - 8-1/2" wide)                                       | 130. | 04168    | 6                |
| 75.  | 02592    | 16   | 3/8"-16UNC Nylon Insert Locknut                                     | 130. |          | 0                |
| 76.  | 01871-26 | 1    | Tie Rod Shock and Stop Mount Back-up Plate                          | -    | CMO8021  |                  |
| 77.  | 01870-26 | 1    | Tie Rod Shock and Stop Mounting Clamp                               |      | IC8633   |                  |
| 78.  | 02696    | 2    | 5/8"-11UNC x 2-3/4" lg. Hex Head Bolt (gr.5)                        |      |          |                  |
| 79.  | 00907    | 6    | 3/8"-16UNC x 1" Hex Head Bolt (gr.5)                                |      |          |                  |
| 80.  | 00477    | ĭ    | 5/8" Flatwasher                                                     |      |          |                  |
| 81.  | 01729-26 | انا  | Steering Stabilizer Cylinder                                        |      |          |                  |
| ٠    | 320 20   |      | January Oldonizor Oymidor                                           |      |          |                  |