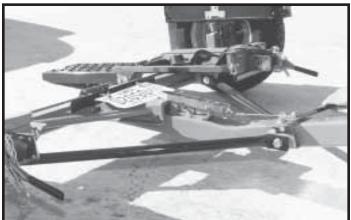

## KK260 (8'wide) and KK360 (8-1/2' wide) PARTS BREAKDOWN

| REF. |          |      |                                                                     | REF. |          |                  |
|------|----------|------|---------------------------------------------------------------------|------|----------|------------------|
| NO.  |          | QTY. | DESCRIPTION L. License Plete Clip                                   | NO.  |          | <b>QΤ</b><br>  1 |
| 29.  | 02580-95 | 1    | License Plate Clip                                                  | 82.  | 01718-95 | Ι.               |
| 30.  | 02770    | 2    | 1/4-20UNC Nylon Insert Wing Nut                                     | -    | 02189    | 1                |
| 31.  | 01077    | 2    | 1/4"-20UNC Serrated Locknut                                         | 83.  | 00182    | 1                |
| 32.  | 04513    | 1    | Light Cluster                                                       | 84.  | 03528    | 2                |
| 10.  | 02243    | 2    | Black Vinyl Hand Grip                                               | 85.  | 04503-25 | 2                |
| 33.  | 01883    | 11   | Electrical Wire Splicer                                             | -    | 04772-25 | 2                |
| 34.  | 01881    | ''   | Trunk Connector                                                     | 86.  | 00078    | 2                |
| 35.  |          |      | Front Half Trailer Wiring Harness                                   | 87.  | 00967    | 8                |
|      | 04785    |      | S S                                                                 | 88.  | 04167    | 6                |
| 36.  | 04786    | 1    | Rear Half Trailer Wiring Harness                                    | 89.  | 04171-25 | 2                |
| 37.  | 01855    | 1    | Safety Lock Pin                                                     | -    | 04773-25 | 2                |
| 38.  | 04496    | 1    | 5000 lb. Ball Coupler (lever lock)                                  | 90.  | 00523    | 4                |
| 39.  | 02288-95 | 1    | Bolt on Handle                                                      | 91.  | 00789    | 2                |
| -    | 04017-95 | 1    | Bolt on Handle (used with brakes)                                   | 92.  | 01930    | 2                |
| 40.  | 01338    | 2    | 1/2"-13UNC x 4-1/2" Hex Head Bolt (gr.5)                            | 93.  | 04941    | 2                |
| -    | 01975    | 2    | 1/2"-13UNC x 5" Hex Hd. Bolt (gr.5) (used w/ brakes)                | 33.  | 04826    | 2                |
| 41.  | 02189    | 1    | 1/2" I.D. Rubber Handle Grip                                        | -    | 04620    | -                |
| 42.  | 02178    | 13   | 1/2"-13UNC Nylon Insert Locknut                                     |      | 0.4007   | ١,               |
| 43.  | 01863    | 1    | 5/8" Grommet for wiring harness                                     | 94.  | 04367    | 2                |
| 44.  | 02771    | 2    | 7/16"-14UNC Nylon Insert Locknut                                    | 95.  | 02933    | 1                |
| 45.  | 01853    | 2    | 24" Transport Safety Chain w/ Hook                                  | -    | 5333     | 1                |
| -    | 02383    | 2    | 36î Transport Chain w/ Hook (used w/ brakes)                        |      | 5334     | _ 1              |
| 46.  | 00059    | 9    | 3/8" Flat Washer                                                    | 28.  | 00214    | 3                |
| 47.  | 01898    | 4    | 7/16"-14UNC x 1-1/4" Hex Head Bolt (gr.5)                           | 97.  | 05356    | 1                |
| 48.  | 07077-26 | 1    |                                                                     | 98.  | 05355    | 1                |
| 1 1  |          |      | Kar Kaddy Tongue<br>5/8"-11 UNC x 1-1/4" Epoxied Hex Hd Bolt (gr.5) | -    |          | 4                |
| 49.  | 03503    | 2    | , , ,                                                               | 99.  | 04508    | 1                |
| 50.  | 02434    | 1    | 5/8"-13UNC x 4-1/2" Hex Head Bolt (gr.5)                            | 100. | 04498    | 1                |
| 51.  | 02587    | 3    | 5/8"-13UNC Nylon Insert Locknut                                     | 101. | 01769    | l 1              |
| 52.  | 02747-25 | 2    | Bracing Strut                                                       | 102. | 05338    | 2                |
| 53.  | 02383    | 2    | 36" Safety Chain                                                    | 103. | 05446    | 1                |
| 54.  | 02579-95 | 2    | Pivot Bushing                                                       | 104. | 05447    | ۱ <u>۱</u>       |
| 55.  | 00085    | 12   | 1/2" Flatwasher                                                     | 105. |          | 1                |
| 56.  | 01254    | 2    | 1/2"-13UNC x 1-1/2" Hex Head Bolt (gr.5)                            | 106. | 02316    | 1                |
| 57.  | 04815    | 2    | Grommet                                                             | 100. |          |                  |
| 58.  | 02772    | 8    | 1/4"-20UNC Nylon Insert Locknut                                     | -    | 00914    | 3                |
| 59.  | 04642    | 2    | Grease Zerk                                                         | 108. | 04499    | 3                |
| 60.  | 01731    | 4    | 1-1/4" Dust Cap                                                     | 109. | 02313    | 1                |
| 61.  | 01734    | 2    | 1" dia. x 6-1/2" lg. King Pin                                       | 110. | 04944    | 1                |
| 62.  | 01732    | 4    | 1"I.D. x 1-1/4"O.D. x 1-1/2"lg. Bushing (brnz)                      | 111. | 05443    | 1                |
| 63.  | 04165-26 | 1    | Right Wheel Carrier                                                 | 112. | 02298    | 1                |
| 64.  | 04166-26 | 1    | Left Wheel Carrier                                                  | 113. | 04425    | 4                |
| -    | 04642    | 4    | 1/4"-28UNF Grease Zerk                                              | 114. | 04515    | 1                |
| 65.  | 05587    | 2    | 1" I.D.x 14 GA Narrow Rim Machine Washer                            | 115. | 04804    | 1                |
| 66.  | 07075-26 | 1    | KK260 Main Frame (8' wide)                                          | 116. | 05449    | 1                |
| -    | 07076-26 |      | KK360 Main Frame (8-1/2' wide)                                      | 117. | 05444    | 1                |
|      | 09528-26 | _    | KK260SB Main Frame (8' wide)                                        | 118. | 03382-95 | 1                |
| -    |          |      | KK360SB Main Frame (8-1/2' wide)                                    | 119. | 03574-95 | 1                |
| -    | 09529-26 |      | · · · · · · · · · · · · · · · · · · ·                               | 120. | 03434    | 1                |
| 67.  | 04369    | 2    | Hub and Spindle (115mm B.C.)                                        | 121. | 04221    | 1                |
| -    | 02917    | -    | Replacement 12mm x 1.5 Stud Bolt                                    | 122. | 02802    | 1                |
| 68.  | 02210    | 8    | 7/16"-20UNF x 1-1/4" grade 8 Epoxied Bolt                           | 123. |          | 1                |
| *69. | 5179     | 1    | Right Tie Rod End w\Right Hand Threads                              | 124. | 00007    | 1                |
| *70. | 5178     | 1    | Left Side Tie Rod End with Left Hand Threads                        | 125. | 03379-95 | 1                |
| 71.  | 07426    | 4    | Rubber Hook Retainer                                                | 126. | 03435    | 1                |
| 72.  | 01905    | 1    | 9/16"-18UNF Jam Nut w/Right Hand Threads                            | 127. | 03499    | 1                |
| 73.  | 01904    | 1    | 9/16"-18UNF Jam Nut w/Left Hand Threads                             | 128. | 03433    | 1                |
| 74.  | 01869-26 | 1    | Tie Rod (KK260 - 8' wide)                                           | 129. | 00004    |                  |
| -    | 04771-26 | 1    | Tie Rod (KK360 - 8-1/2" wide)                                       | 130. | 04168    | 6                |
| 75.  | 02592    | 16   | 3/8"-16UNC Nylon Insert Locknut                                     | 130. |          | 0                |
| 76.  | 01871-26 | 1    | Tie Rod Shock and Stop Mount Back-up Plate                          | -    | CMO8021  |                  |
| 77.  | 01870-26 | 1    | Tie Rod Shock and Stop Mounting Clamp                               |      | IC8633   |                  |
| 78.  | 02696    | 2    | 5/8"-11UNC x 2-3/4" lg. Hex Head Bolt (gr.5)                        |      |          |                  |
| 79.  | 00907    | 6    | 3/8"-16UNC x 1" Hex Head Bolt (gr.5)                                |      |          |                  |
| 80.  | 00477    | ĭ    | 5/8" Flatwasher                                                     |      |          |                  |
| 81.  | 01729-26 | انا  | Steering Stabilizer Cylinder                                        |      |          |                  |
| ٠    | 320 20   |      | January Oldonizor Oymidor                                           |      |          |                  |