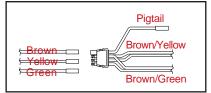

#### **TESTING LIGHTS BEFORE USE**

- Check that the WHITE (ground) wire of the wiring harness is connected to the Kar Kaddy frame and the WHITE (ground) wire is connected to the frame of the towing vehicle.
- 2. With headlights in "ON" position, the tail lights, the light cluster bar, the license plate light, and the clearance lights should be lighted.
- 3. Start engine and have someone depress brake pedal. Brake lights of tow dolly and towing vehicle should come "on" and "off" simultaneously with each application.
- 4. Turn left turn signal on. Left turn light of Kar Kaddy and towing vehicle should flash simultaneously. Should the turn signal lights of the trailer function opposite to those of the towing vehicle, it is probable that the YELLOW (Driver side) and GREEN (Passenger side) wires have been reversed. Check the plug connection under the tongue of the Kar Kaddy to make sure wire colors are not crossed at that point. If plug connection is incorrect, correct problem by reversing yellow and green wire connection on the towing vehicle.