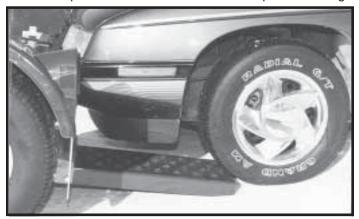

42" min. (inside to inside),

78" max. (body width).

**Step 5.** Grasp bed release handle on tongue and pull toward coupler. This releases the tilt bed to permit loading.

**Step 6.** With someone safely guiding you, slowly drive vehicle onto platform **FRONT FORWARD**. (Any vehicle mounted on tow dolly must be mounted with front of the vehicle facing forward.) Drive the car forward until the tires touch the ramps. Make sure the tire is aligned to ascend onto the ramps.

**Step 7.** Drive vehicle onto the platform - **front forward** - until tires touch the wheel stops at the front of each side of the platform and the platform tilts to a flat position. Make sure the car is centered on the platform. Towed vehicle tires must fit in wheel troughs without overhanging sides. Engage towed vehicle parking brake. Shift loaded car into "park" and lock steering wheel with front tires in a straight position. If the car does not have a locking steering column the steering wheel must be tied securely with front tires in a straight position.