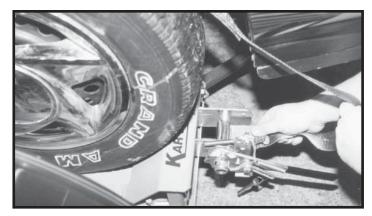

Step 8. Place one tie-down strap over each tire and secure hooks to rods located at the rear of each wheel platform. The short side of the hook must face the rear of the Kar Kaddy.

Step 9. Be sure tie-down winch is centered with the tire before tightening straps.

**Step 10.** Thread tie-down strap through the slotted tube on the tie-down winch. Pull approx. 6" of strap through this slot. Begin tightening strap making sure the tail becomes enclosed by the strap coming over the tire. Tighten the straps ensuring that the strap fed through the slot binds between the shaft and the strap being wound onto the winch shaft. While tightening straps, pull cross strap forward to ensure even tightening. **NOTE: Be sure to tighten straps until each tire starts to flatten against tire stop.** After each strap is tight, insert a safety pin in each winch. Disengage towed vehicle parking brake.