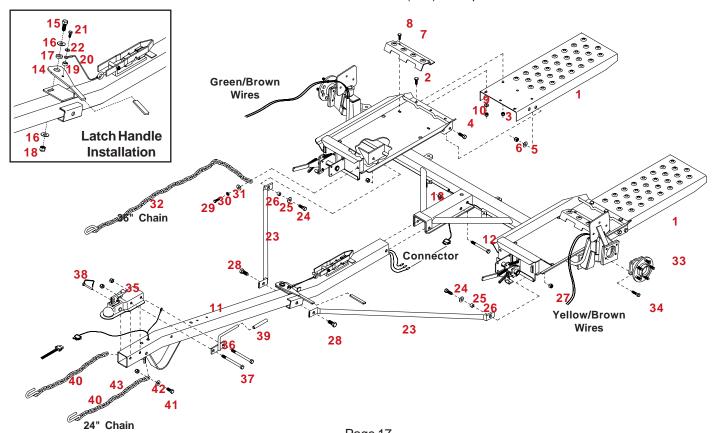

## KK260 (8'wide) and KK360 (8-1/2' wide) PARTS BREAKDOWN

| REF. |          |      |                                                                     | REF. |          |                  |
|------|----------|------|---------------------------------------------------------------------|------|----------|------------------|
| NO.  |          | QTY. | DESCRIPTION L. License Plete Clip                                   | NO.  |          | <b>QΤ</b><br>  1 |
| 29.  | 02580-95 | 1    | License Plate Clip                                                  | 82.  | 01718-95 | Ι.               |
| 30.  | 02770    | 2    | 1/4-20UNC Nylon Insert Wing Nut                                     | -    | 02189    | 1                |
| 31.  | 01077    | 2    | 1/4"-20UNC Serrated Locknut                                         | 83.  | 00182    | 1                |
| 32.  | 04513    | 1    | Light Cluster                                                       | 84.  | 03528    | 2                |
| 10.  | 02243    | 2    | Black Vinyl Hand Grip                                               | 85.  | 04503-25 | 2                |
| 33.  | 01883    | 11   | Electrical Wire Splicer                                             | -    | 04772-25 | 2                |
| 34.  | 01881    | ''   | Trunk Connector                                                     | 86.  | 00078    | 2                |
| 35.  |          |      | Front Half Trailer Wiring Harness                                   | 87.  | 00967    | 8                |
|      | 04785    |      | S S                                                                 | 88.  | 04167    | 6                |
| 36.  | 04786    | 1    | Rear Half Trailer Wiring Harness                                    | 89.  | 04171-25 | 2                |
| 37.  | 01855    | 1    | Safety Lock Pin                                                     | -    | 04773-25 | 2                |
| 38.  | 04496    | 1    | 5000 lb. Ball Coupler (lever lock)                                  | 90.  | 00523    | 4                |
| 39.  | 02288-95 | 1    | Bolt on Handle                                                      | 91.  | 00789    | 2                |
| -    | 04017-95 | 1    | Bolt on Handle (used with brakes)                                   | 92.  | 01930    | 2                |
| 40.  | 01338    | 2    | 1/2"-13UNC x 4-1/2" Hex Head Bolt (gr.5)                            | 93.  | 04941    | 2                |
| -    | 01975    | 2    | 1/2"-13UNC x 5" Hex Hd. Bolt (gr.5) (used w/ brakes)                | 33.  | 04826    | 2                |
| 41.  | 02189    | 1    | 1/2" I.D. Rubber Handle Grip                                        | -    | 04620    | -                |
| 42.  | 02178    | 13   | 1/2"-13UNC Nylon Insert Locknut                                     |      | 0.4007   | ١,               |
| 43.  | 01863    | 1    | 5/8" Grommet for wiring harness                                     | 94.  | 04367    | 2                |
| 44.  | 02771    | 2    | 7/16"-14UNC Nylon Insert Locknut                                    | 95.  | 02933    | 1                |
| 45.  | 01853    | 2    | 24" Transport Safety Chain w/ Hook                                  | -    | 5333     | 1                |
| -    | 02383    | 2    | 36î Transport Chain w/ Hook (used w/ brakes)                        |      | 5334     | _ 1              |
| 46.  | 00059    | 9    | 3/8" Flat Washer                                                    | 28.  | 00214    | 3                |
| 47.  | 01898    | 4    | 7/16"-14UNC x 1-1/4" Hex Head Bolt (gr.5)                           | 97.  | 05356    | 1                |
| 48.  | 07077-26 | 1    |                                                                     | 98.  | 05355    | 1                |
| 1 1  |          |      | Kar Kaddy Tongue<br>5/8"-11 UNC x 1-1/4" Epoxied Hex Hd Bolt (gr.5) | -    |          | 4                |
| 49.  | 03503    | 2    | , , ,                                                               | 99.  | 04508    | 1                |
| 50.  | 02434    | 1    | 5/8"-13UNC x 4-1/2" Hex Head Bolt (gr.5)                            | 100. | 04498    | 1                |
| 51.  | 02587    | 3    | 5/8"-13UNC Nylon Insert Locknut                                     | 101. | 01769    | l 1              |
| 52.  | 02747-25 | 2    | Bracing Strut                                                       | 102. | 05338    | 2                |
| 53.  | 02383    | 2    | 36" Safety Chain                                                    | 103. | 05446    | 1                |
| 54.  | 02579-95 | 2    | Pivot Bushing                                                       | 104. | 05447    | ۱ <u>۱</u>       |
| 55.  | 00085    | 12   | 1/2" Flatwasher                                                     | 105. |          | 1                |
| 56.  | 01254    | 2    | 1/2"-13UNC x 1-1/2" Hex Head Bolt (gr.5)                            | 106. | 02316    | 1                |
| 57.  | 04815    | 2    | Grommet                                                             | 100. |          |                  |
| 58.  | 02772    | 8    | 1/4"-20UNC Nylon Insert Locknut                                     | -    | 00914    | 3                |
| 59.  | 04642    | 2    | Grease Zerk                                                         | 108. | 04499    | 3                |
| 60.  | 01731    | 4    | 1-1/4" Dust Cap                                                     | 109. | 02313    | 1                |
| 61.  | 01734    | 2    | 1" dia. x 6-1/2" lg. King Pin                                       | 110. | 04944    | 1                |
| 62.  | 01732    | 4    | 1"I.D. x 1-1/4"O.D. x 1-1/2"lg. Bushing (brnz)                      | 111. | 05443    | 1                |
| 63.  | 04165-26 | 1    | Right Wheel Carrier                                                 | 112. | 02298    | 1                |
| 64.  | 04166-26 | 1    | Left Wheel Carrier                                                  | 113. | 04425    | 4                |
| -    | 04642    | 4    | 1/4"-28UNF Grease Zerk                                              | 114. | 04515    | 1                |
| 65.  | 05587    | 2    | 1" I.D.x 14 GA Narrow Rim Machine Washer                            | 115. | 04804    | 1                |
| 66.  | 07075-26 | 1    | KK260 Main Frame (8' wide)                                          | 116. | 05449    | 1                |
| -    | 07076-26 |      | KK360 Main Frame (8-1/2' wide)                                      | 117. | 05444    | 1                |
|      | 09528-26 | _    | KK260SB Main Frame (8' wide)                                        | 118. | 03382-95 | 1                |
| -    |          |      | KK360SB Main Frame (8-1/2' wide)                                    | 119. | 03574-95 | 1                |
| -    | 09529-26 |      | · · · · · · · · · · · · · · · · · · ·                               | 120. | 03434    | 1                |
| 67.  | 04369    | 2    | Hub and Spindle (115mm B.C.)                                        | 121. | 04221    | 1                |
| -    | 02917    | -    | Replacement 12mm x 1.5 Stud Bolt                                    | 122. | 02802    | 1                |
| 68.  | 02210    | 8    | 7/16"-20UNF x 1-1/4" grade 8 Epoxied Bolt                           | 123. |          | 1                |
| *69. | 5179     | 1    | Right Tie Rod End w\Right Hand Threads                              | 124. | 00007    | 1                |
| *70. | 5178     | 1    | Left Side Tie Rod End with Left Hand Threads                        | 125. | 03379-95 | 1                |
| 71.  | 07426    | 4    | Rubber Hook Retainer                                                | 126. | 03435    | 1                |
| 72.  | 01905    | 1    | 9/16"-18UNF Jam Nut w/Right Hand Threads                            | 127. | 03499    | 1                |
| 73.  | 01904    | 1    | 9/16"-18UNF Jam Nut w/Left Hand Threads                             | 128. | 03433    | 1                |
| 74.  | 01869-26 | 1    | Tie Rod (KK260 - 8' wide)                                           | 129. | 00004    |                  |
| -    | 04771-26 | 1    | Tie Rod (KK360 - 8-1/2" wide)                                       | 130. | 04168    | 6                |
| 75.  | 02592    | 16   | 3/8"-16UNC Nylon Insert Locknut                                     | 130. |          | 0                |
| 76.  | 01871-26 | 1    | Tie Rod Shock and Stop Mount Back-up Plate                          | -    | CMO8021  |                  |
| 77.  | 01870-26 | 1    | Tie Rod Shock and Stop Mounting Clamp                               |      | IC8633   |                  |
| 78.  | 02696    | 2    | 5/8"-11UNC x 2-3/4" lg. Hex Head Bolt (gr.5)                        |      |          |                  |
| 79.  | 00907    | 6    | 3/8"-16UNC x 1" Hex Head Bolt (gr.5)                                |      |          |                  |
| 80.  | 00477    | ĭ    | 5/8" Flatwasher                                                     |      |          |                  |
| 81.  | 01729-26 | انا  | Steering Stabilizer Cylinder                                        |      |          |                  |
| ٠    | 320 20   |      | January Oldonizor Oymidor                                           |      |          |                  |