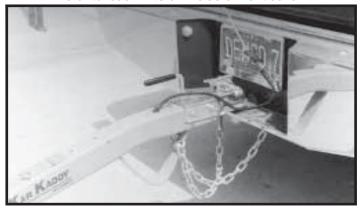

#### LOADING INSTRUCTIONS

Refer to load limits on inside of front cover.

**Step 1.** Secure ball coupler to 2" (5,000 lb. capacity) towing vehicle ball only. Make sure that the hitch and the hitch ball are in good condition and not rusted, loose or stripped. **Recommended ball height is 18" to the top of the ball.** Make sure hitch is locked down and secured with safety clip. Criss-cross safety chains under tongue and secure to towing vehicle frame.

**Step 12.** Hook the towed vehicle safety chains to frame of vehicle directly above the area where the chains are mounted on the Kar Kaddy. Leave some slack in the chains to allow suspension movement of the towed vehicle.