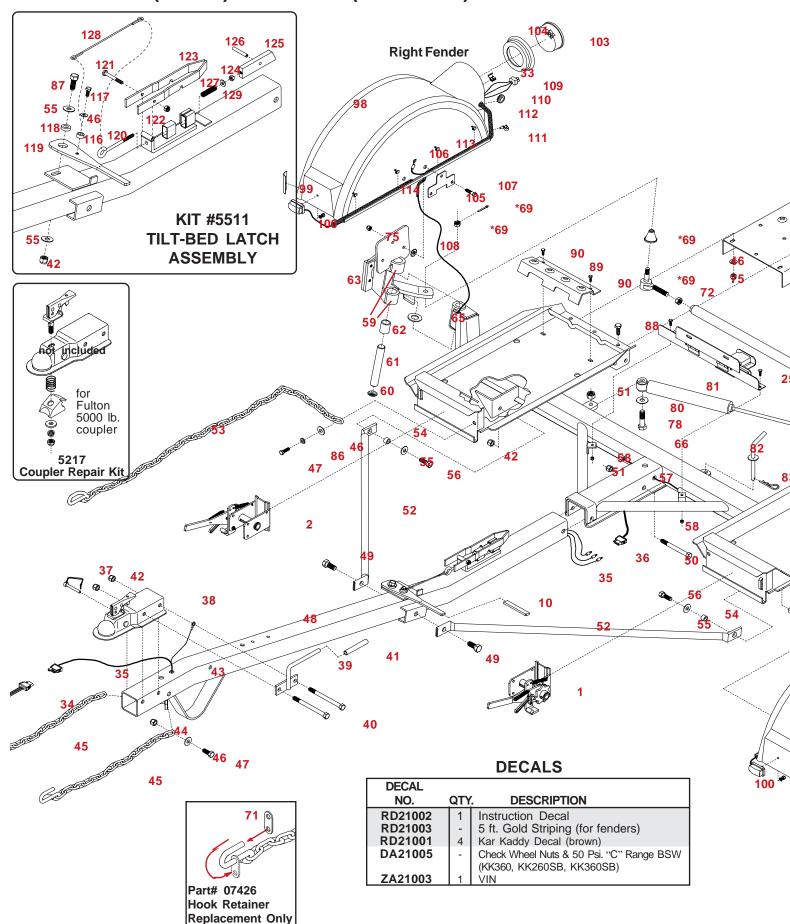

## KK260 (8'wide) and KK360 (8-1/2' wide) PARTS BREAKDOWN

| REF. |          |      |                                                                     | REF. |          |                  |
|------|----------|------|---------------------------------------------------------------------|------|----------|------------------|
| NO.  |          | QTY. | DESCRIPTION L. License Plete Clip                                   | NO.  |          | <b>QΤ</b><br>  1 |
| 29.  | 02580-95 | 1    | License Plate Clip                                                  | 82.  | 01718-95 | Ι.               |
| 30.  | 02770    | 2    | 1/4-20UNC Nylon Insert Wing Nut                                     | -    | 02189    | 1                |
| 31.  | 01077    | 2    | 1/4"-20UNC Serrated Locknut                                         | 83.  | 00182    | 1                |
| 32.  | 04513    | 1    | Light Cluster                                                       | 84.  | 03528    | 2                |
| 10.  | 02243    | 2    | Black Vinyl Hand Grip                                               | 85.  | 04503-25 | 2                |
| 33.  | 01883    | 11   | Electrical Wire Splicer                                             | -    | 04772-25 | 2                |
| 34.  | 01881    | ''   | Trunk Connector                                                     | 86.  | 00078    | 2                |
| 35.  |          |      | Front Half Trailer Wiring Harness                                   | 87.  | 00967    | 8                |
|      | 04785    |      | S S                                                                 | 88.  | 04167    | 6                |
| 36.  | 04786    | 1    | Rear Half Trailer Wiring Harness                                    | 89.  | 04171-25 | 2                |
| 37.  | 01855    | 1    | Safety Lock Pin                                                     | -    | 04773-25 | 2                |
| 38.  | 04496    | 1    | 5000 lb. Ball Coupler (lever lock)                                  | 90.  | 00523    | 4                |
| 39.  | 02288-95 | 1    | Bolt on Handle                                                      | 91.  | 00789    | 2                |
| -    | 04017-95 | 1    | Bolt on Handle (used with brakes)                                   | 92.  | 01930    | 2                |
| 40.  | 01338    | 2    | 1/2"-13UNC x 4-1/2" Hex Head Bolt (gr.5)                            | 93.  | 04941    | 2                |
| -    | 01975    | 2    | 1/2"-13UNC x 5" Hex Hd. Bolt (gr.5) (used w/ brakes)                | 33.  | 04826    | 2                |
| 41.  | 02189    | 1    | 1/2" I.D. Rubber Handle Grip                                        | -    | 04620    | -                |
| 42.  | 02178    | 13   | 1/2"-13UNC Nylon Insert Locknut                                     |      | 0.4007   | ١,               |
| 43.  | 01863    | 1    | 5/8" Grommet for wiring harness                                     | 94.  | 04367    | 2                |
| 44.  | 02771    | 2    | 7/16"-14UNC Nylon Insert Locknut                                    | 95.  | 02933    | 1                |
| 45.  | 01853    | 2    | 24" Transport Safety Chain w/ Hook                                  | -    | 5333     | 1                |
| -    | 02383    | 2    | 36î Transport Chain w/ Hook (used w/ brakes)                        |      | 5334     | _ 1              |
| 46.  | 00059    | 9    | 3/8" Flat Washer                                                    | 28.  | 00214    | 3                |
| 47.  | 01898    | 4    | 7/16"-14UNC x 1-1/4" Hex Head Bolt (gr.5)                           | 97.  | 05356    | 1                |
| 48.  | 07077-26 | 1    |                                                                     | 98.  | 05355    | 1                |
| 1 1  |          |      | Kar Kaddy Tongue<br>5/8"-11 UNC x 1-1/4" Epoxied Hex Hd Bolt (gr.5) | -    |          | 4                |
| 49.  | 03503    | 2    | , , ,                                                               | 99.  | 04508    | 1                |
| 50.  | 02434    | 1    | 5/8"-13UNC x 4-1/2" Hex Head Bolt (gr.5)                            | 100. | 04498    | 1                |
| 51.  | 02587    | 3    | 5/8"-13UNC Nylon Insert Locknut                                     | 101. | 01769    | l 1              |
| 52.  | 02747-25 | 2    | Bracing Strut                                                       | 102. | 05338    | 2                |
| 53.  | 02383    | 2    | 36" Safety Chain                                                    | 103. | 05446    | 1                |
| 54.  | 02579-95 | 2    | Pivot Bushing                                                       | 104. | 05447    | ۱ <u>۱</u>       |
| 55.  | 00085    | 12   | 1/2" Flatwasher                                                     | 105. |          | 1                |
| 56.  | 01254    | 2    | 1/2"-13UNC x 1-1/2" Hex Head Bolt (gr.5)                            | 106. | 02316    | 1                |
| 57.  | 04815    | 2    | Grommet                                                             | 100. |          |                  |
| 58.  | 02772    | 8    | 1/4"-20UNC Nylon Insert Locknut                                     | -    | 00914    | 3                |
| 59.  | 04642    | 2    | Grease Zerk                                                         | 108. | 04499    | 3                |
| 60.  | 01731    | 4    | 1-1/4" Dust Cap                                                     | 109. | 02313    | 1                |
| 61.  | 01734    | 2    | 1" dia. x 6-1/2" lg. King Pin                                       | 110. | 04944    | 1                |
| 62.  | 01732    | 4    | 1"I.D. x 1-1/4"O.D. x 1-1/2"lg. Bushing (brnz)                      | 111. | 05443    | 1                |
| 63.  | 04165-26 | 1    | Right Wheel Carrier                                                 | 112. | 02298    | 1                |
| 64.  | 04166-26 | 1    | Left Wheel Carrier                                                  | 113. | 04425    | 4                |
| -    | 04642    | 4    | 1/4"-28UNF Grease Zerk                                              | 114. | 04515    | 1                |
| 65.  | 05587    | 2    | 1" I.D.x 14 GA Narrow Rim Machine Washer                            | 115. | 04804    | 1                |
| 66.  | 07075-26 | 1    | KK260 Main Frame (8' wide)                                          | 116. | 05449    | 1                |
| -    | 07076-26 |      | KK360 Main Frame (8-1/2' wide)                                      | 117. | 05444    | 1                |
|      | 09528-26 | _    | KK260SB Main Frame (8' wide)                                        | 118. | 03382-95 | 1                |
| -    |          |      | KK360SB Main Frame (8-1/2' wide)                                    | 119. | 03574-95 | 1                |
| -    | 09529-26 |      | · · · · · · · · · · · · · · · · · · ·                               | 120. | 03434    | 1                |
| 67.  | 04369    | 2    | Hub and Spindle (115mm B.C.)                                        | 121. | 04221    | 1                |
| -    | 02917    | -    | Replacement 12mm x 1.5 Stud Bolt                                    | 122. | 02802    | 1                |
| 68.  | 02210    | 8    | 7/16"-20UNF x 1-1/4" grade 8 Epoxied Bolt                           | 123. |          | 1                |
| *69. | 5179     | 1    | Right Tie Rod End w\Right Hand Threads                              | 124. | 00007    | 1                |
| *70. | 5178     | 1    | Left Side Tie Rod End with Left Hand Threads                        | 125. | 03379-95 | 1                |
| 71.  | 07426    | 4    | Rubber Hook Retainer                                                | 126. | 03435    | 1                |
| 72.  | 01905    | 1    | 9/16"-18UNF Jam Nut w/Right Hand Threads                            | 127. | 03499    | 1                |
| 73.  | 01904    | 1    | 9/16"-18UNF Jam Nut w/Left Hand Threads                             | 128. | 03433    | 1                |
| 74.  | 01869-26 | 1    | Tie Rod (KK260 - 8' wide)                                           | 129. | 00004    |                  |
| -    | 04771-26 | 1    | Tie Rod (KK360 - 8-1/2" wide)                                       | 130. | 04168    | 6                |
| 75.  | 02592    | 16   | 3/8"-16UNC Nylon Insert Locknut                                     | 130. |          | 0                |
| 76.  | 01871-26 | 1    | Tie Rod Shock and Stop Mount Back-up Plate                          | -    | CMO8021  |                  |
| 77.  | 01870-26 | 1    | Tie Rod Shock and Stop Mounting Clamp                               |      | IC8633   |                  |
| 78.  | 02696    | 2    | 5/8"-11UNC x 2-3/4" lg. Hex Head Bolt (gr.5)                        |      |          |                  |
| 79.  | 00907    | 6    | 3/8"-16UNC x 1" Hex Head Bolt (gr.5)                                |      |          |                  |
| 80.  | 00477    | ĭ    | 5/8" Flatwasher                                                     |      |          |                  |
| 81.  | 01729-26 | انا  | Steering Stabilizer Cylinder                                        |      |          |                  |
| ٠    | 320 20   |      | January Oldonizor Oymidor                                           |      |          |                  |